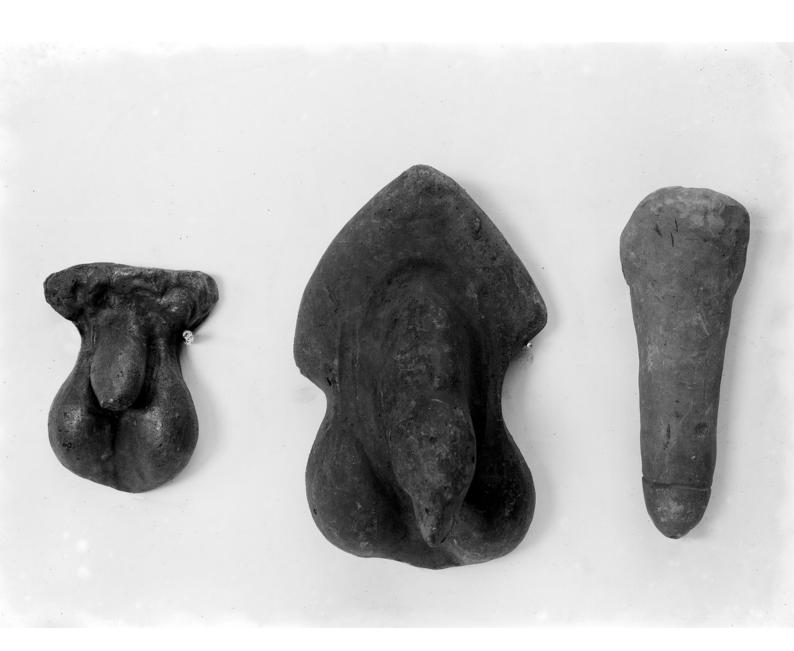

## M0000027: three Roman votive offerings carved in the shape of penises

## **Publication/Creation**

03 June 1929

## **Persistent URL**

https://wellcomecollection.org/works/k6qjuxpf

## License and attribution

You have permission to make copies of this work under a Creative Commons, Attribution license.

This licence permits unrestricted use, distribution, and reproduction in any medium, provided the original author and source are credited. See the Legal Code for further information.

Image source should be attributed as specified in the full catalogue record. If no source is given the image should be attributed to Wellcome Collection.