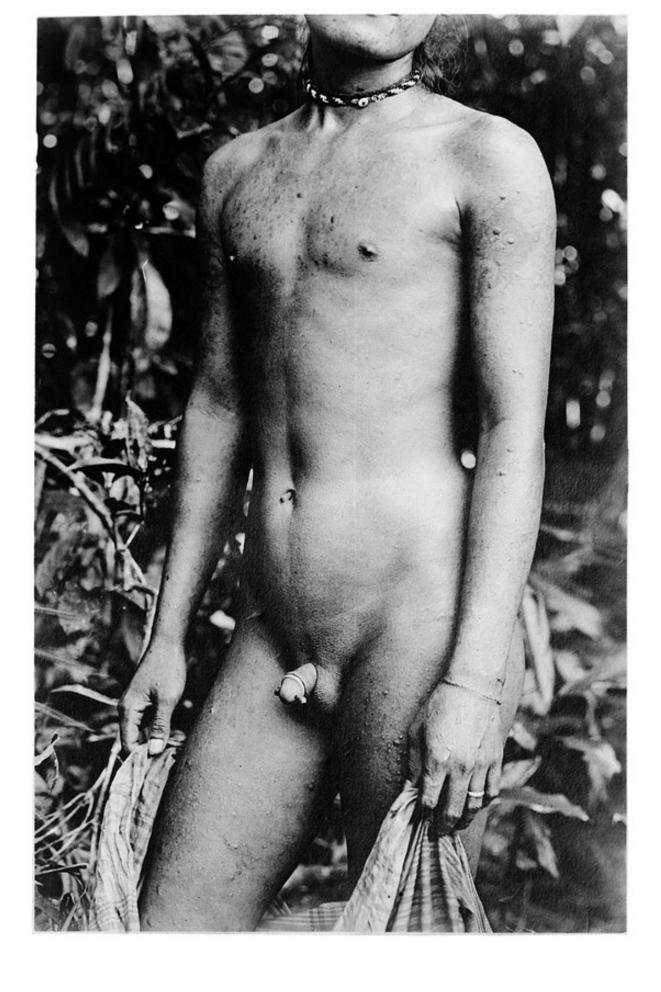

## M0000038: Palang (ampallang) beneath a photograph of it in use

## **Publication/Creation**

03 June 1929

## **Persistent URL**

https://wellcomecollection.org/works/fp3gmqzp

## License and attribution

You have permission to make copies of this work under a Creative Commons, Attribution license.

This licence permits unrestricted use, distribution, and reproduction in any medium, provided the original author and source are credited. See the Legal Code for further information.

Image source should be attributed as specified in the full catalogue record. If no source is given the image should be attributed to Wellcome Collection.