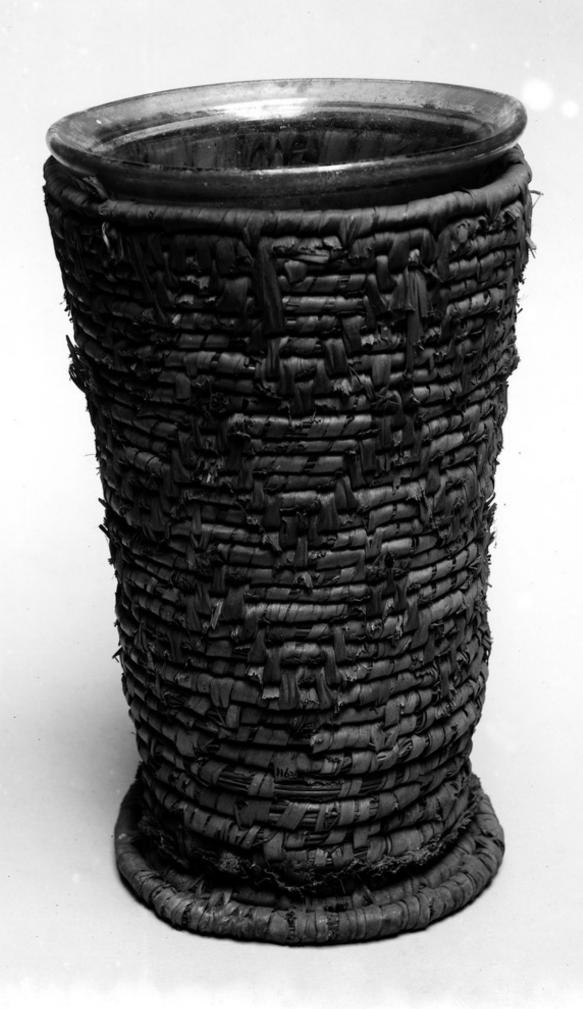

## M0000055: straw covered glass jar

## **Publication/Creation**

11 June 1929

## **Persistent URL**

https://wellcomecollection.org/works/cxzqp5j6

## License and attribution

You have permission to make copies of this work under a Creative Commons, Attribution license.

This licence permits unrestricted use, distribution, and reproduction in any medium, provided the original author and source are credited. See the Legal Code for further information.

Image source should be attributed as specified in the full catalogue record. If no source is given the image should be attributed to Wellcome Collection.