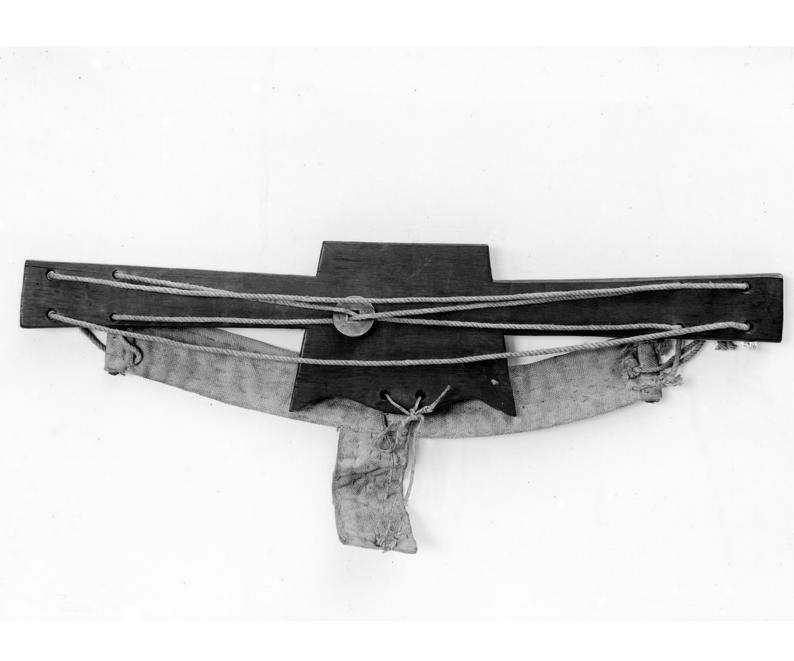

## M0000046: Apparatus used in artificial deformation of the head

## **Publication/Creation**

03 June 1929

## **Persistent URL**

https://wellcomecollection.org/works/se2snzh9

## License and attribution

You have permission to make copies of this work under a Creative Commons, Attribution license.

This licence permits unrestricted use, distribution, and reproduction in any medium, provided the original author and source are credited. See the Legal Code for further information.

Image source should be attributed as specified in the full catalogue record. If no source is given the image should be attributed to Wellcome Collection.