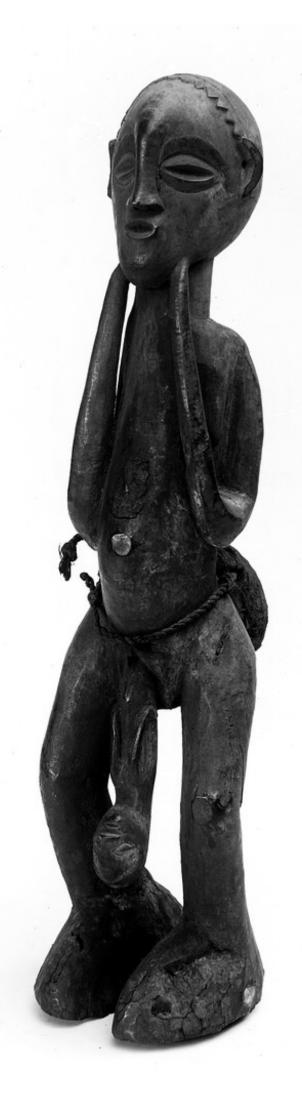

## M0000044: Carved figure showing the birth of a child

## **Publication/Creation**

03 June 1929

## **Persistent URL**

https://wellcomecollection.org/works/r5t4wfcv

## License and attribution

You have permission to make copies of this work under a Creative Commons, Attribution license.

This licence permits unrestricted use, distribution, and reproduction in any medium, provided the original author and source are credited. See the Legal Code for further information.

Image source should be attributed as specified in the full catalogue record. If no source is given the image should be attributed to Wellcome Collection.