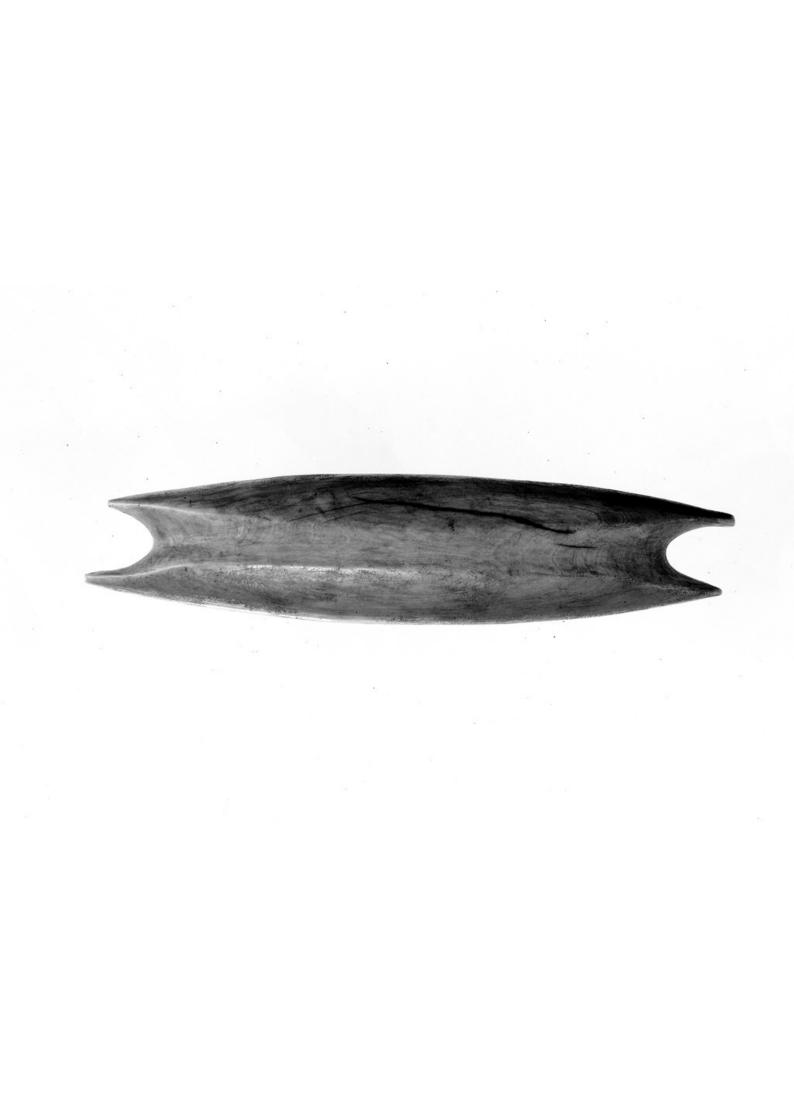

## M0000041: Shaped piece of bone used for artificial deformation of the ear lobe