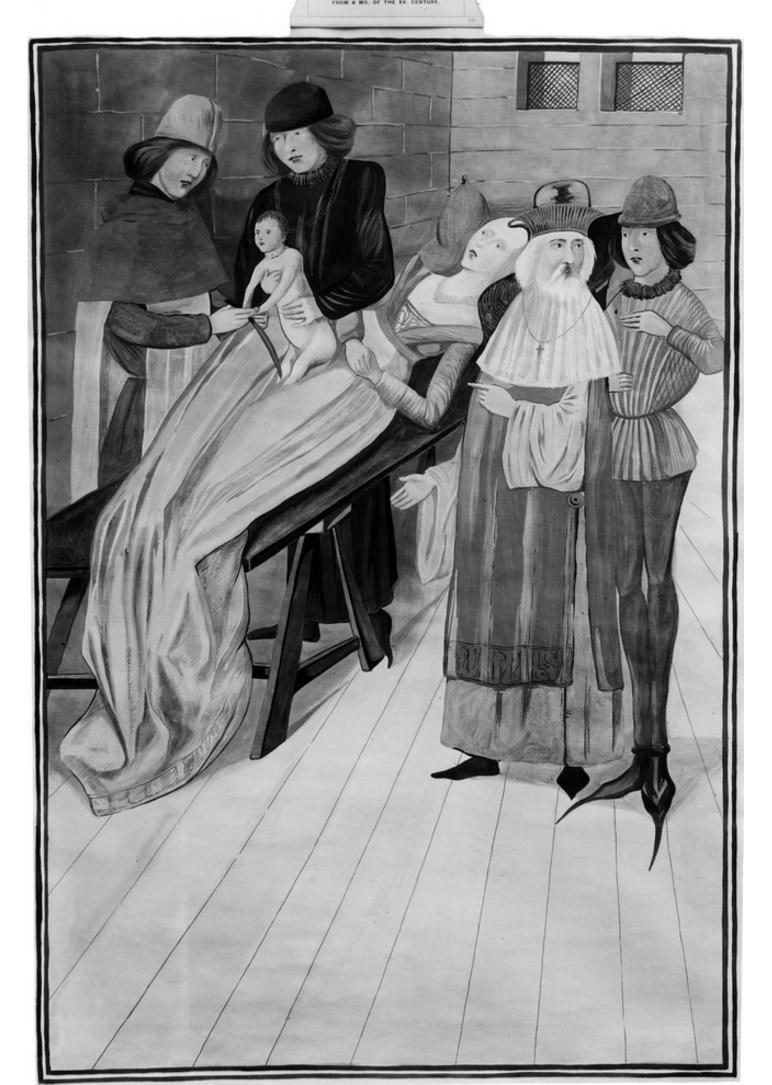

## M0000060: mounted illustration of a Cesarean operation, 15th century

## **Publication/Creation**

11 June 1929

## **Persistent URL**

https://wellcomecollection.org/works/chphgzub

## License and attribution

This work has been identified as being free of known restrictions under copyright law, including all related and neighbouring rights and is being made available under the Creative Commons, Public Domain Mark.

You can copy, modify, distribute and perform the work, even for commercial purposes, without asking permission.



Wellcome Collection 183 Euston Road London NW1 2BE UK T +44 (0)20 7611 8722 E library@wellcomecollection.org https://wellcomecollection.org