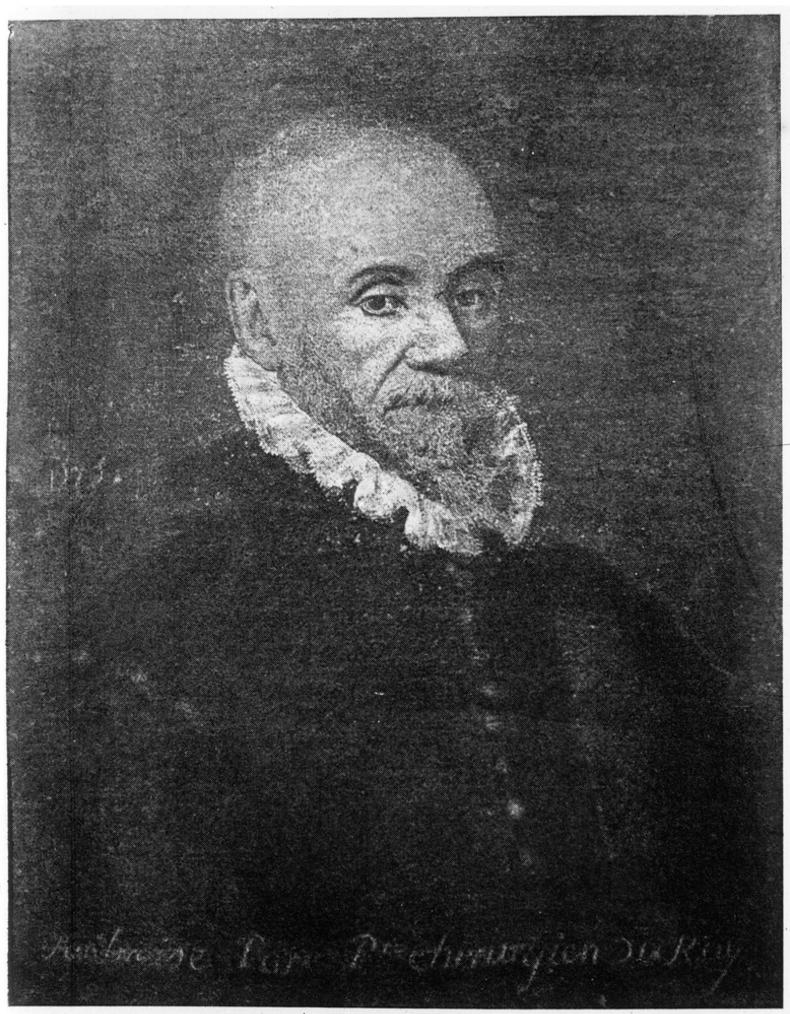

## M0000118: portrait of Ambroise Pare (1510 - 1590), surgeon

## **Publication/Creation**

18 July 1929

## **Persistent URL**

https://wellcomecollection.org/works/mfhkb2fb

## License and attribution

This work has been identified as being free of known restrictions under copyright law, including all related and neighbouring rights and is being made available under the Creative Commons, Public Domain Mark.

You can copy, modify, distribute and perform the work, even for commercial purposes, without asking permission.



Wellcome Collection 183 Euston Road London NW1 2BE UK T +44 (0)20 7611 8722 E library@wellcomecollection.org https://wellcomecollection.org



Ambroise Paré