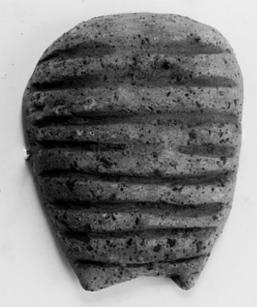

## M0000028: Two Roman votive offerings carved in stone

## **Publication/Creation**

03 June 1929

## **Persistent URL**

https://wellcomecollection.org/works/d3vgvwwd

## License and attribution

You have permission to make copies of this work under a Creative Commons, Attribution license.

This licence permits unrestricted use, distribution, and reproduction in any medium, provided the original author and source are credited. See the Legal Code for further information.

Image source should be attributed as specified in the full catalogue record. If no source is given the image should be attributed to Wellcome Collection.