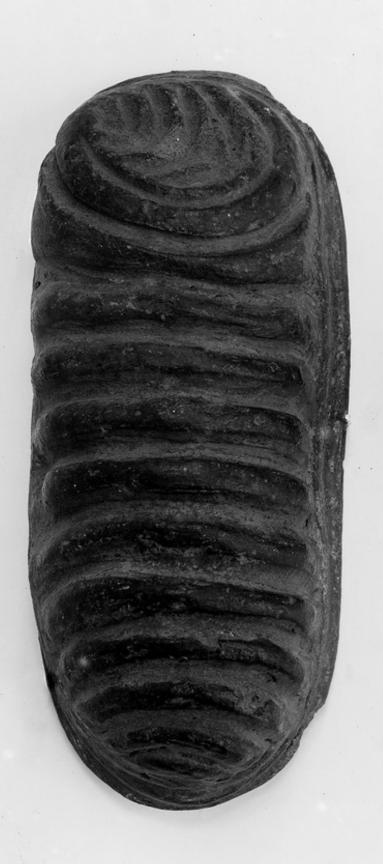

## M0000028: Two Roman votive offerings carved in stone

## **Publication/Creation**

03 June 1929

## **Persistent URL**

https://wellcomecollection.org/works/d3vgvwwd

## License and attribution

You have permission to make copies of this work under a Creative Commons, Attribution license.

This licence permits unrestricted use, distribution, and reproduction in any medium, provided the original author and source are credited. See the Legal Code for further information.

Image source should be attributed as specified in the full catalogue record. If no source is given the image should be attributed to Wellcome Collection.