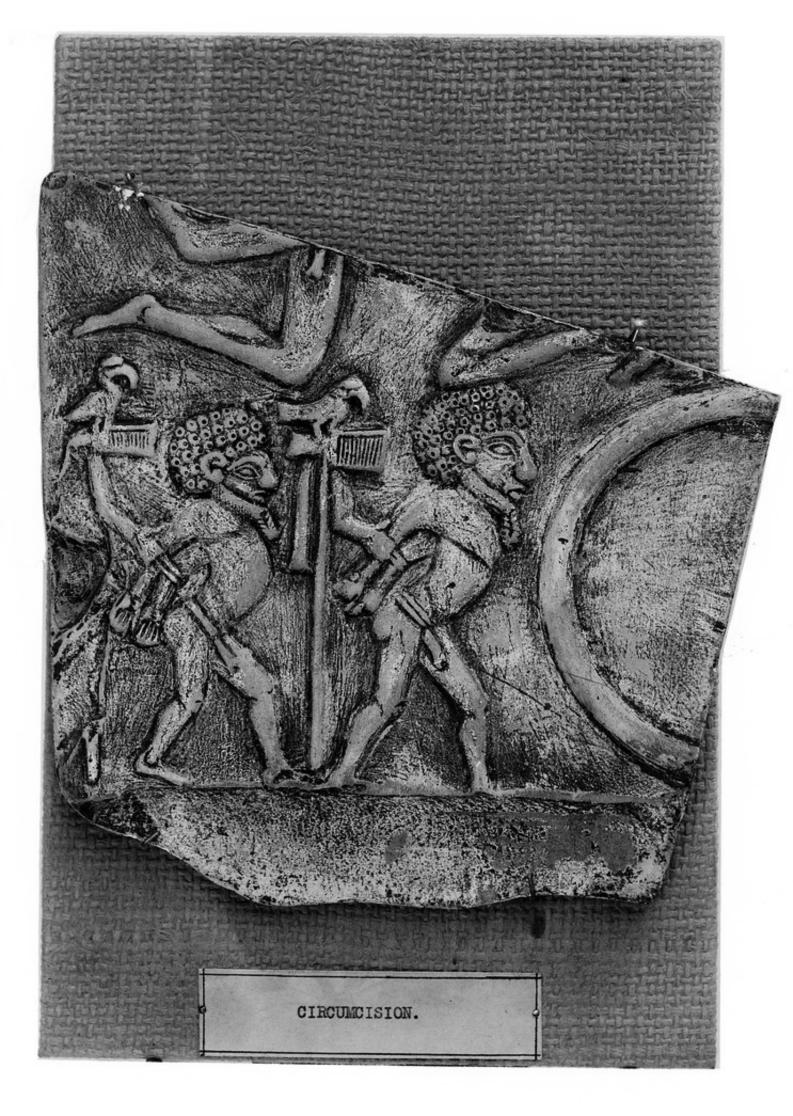

## M0000024: mounted carving depicting two male circumcision figures

## **Publication/Creation**

03 June 1929

## **Persistent URL**

https://wellcomecollection.org/works/p5kav8x8

## License and attribution

You have permission to make copies of this work under a Creative Commons, Attribution license.

This licence permits unrestricted use, distribution, and reproduction in any medium, provided the original author and source are credited. See the Legal Code for further information.

Image source should be attributed as specified in the full catalogue record. If no source is given the image should be attributed to Wellcome Collection.