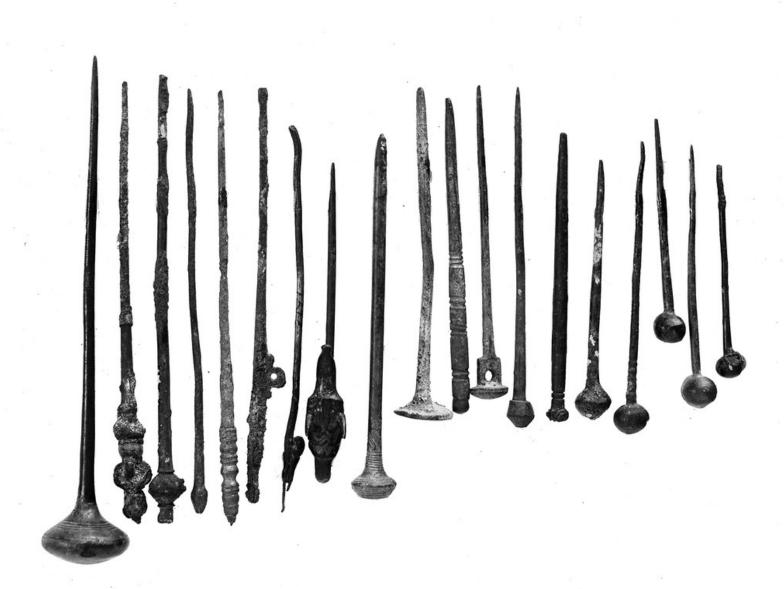

## M0000022: set of 19 Roman hairpins

## **Publication/Creation**

03 June 1929

## **Persistent URL**

https://wellcomecollection.org/works/xxhfnhut

## License and attribution

You have permission to make copies of this work under a Creative Commons, Attribution license.

This licence permits unrestricted use, distribution, and reproduction in any medium, provided the original author and source are credited. See the Legal Code for further information.

Image source should be attributed as specified in the full catalogue record. If no source is given the image should be attributed to Wellcome Collection.