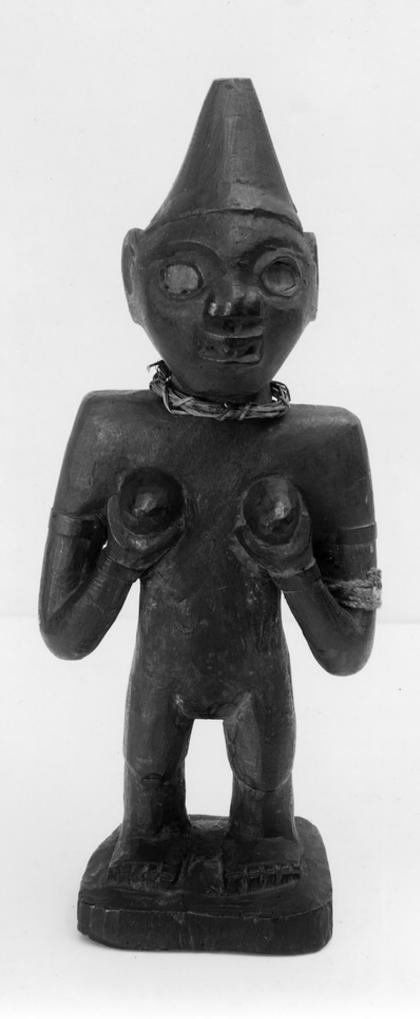

## M0000018: African wooden statue depicting a woman holding her breasts

## **Publication/Creation**

03 June 1929

## **Persistent URL**

https://wellcomecollection.org/works/fefazk3n

## License and attribution

You have permission to make copies of this work under a Creative Commons, Attribution license.

This licence permits unrestricted use, distribution, and reproduction in any medium, provided the original author and source are credited. See the Legal Code for further information.

Image source should be attributed as specified in the full catalogue record. If no source is given the image should be attributed to Wellcome Collection.