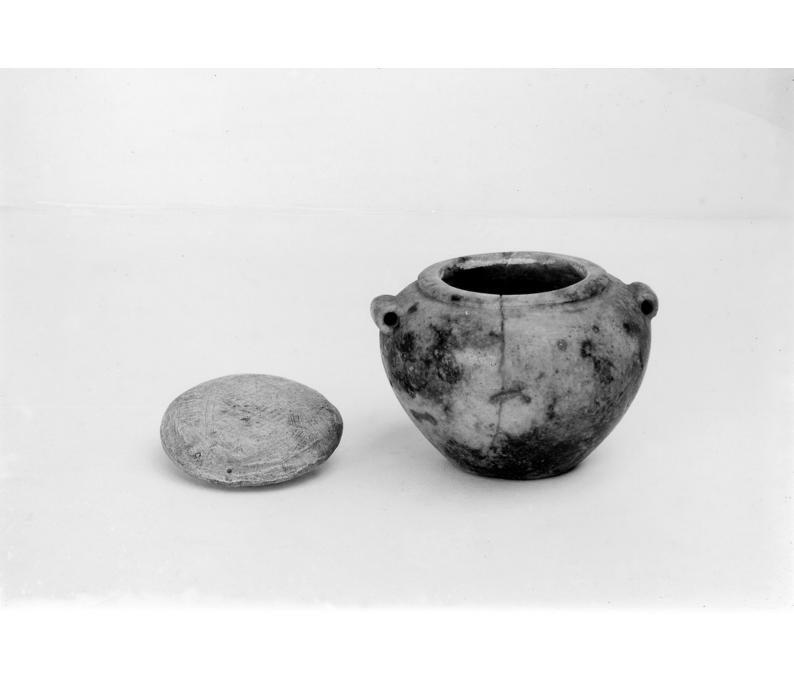

## M0000014: Egyptian marble ointment pot

## **Publication/Creation**

03 June 1929

## **Persistent URL**

https://wellcomecollection.org/works/saybmxw5

## License and attribution

You have permission to make copies of this work under a Creative Commons, Attribution license.

This licence permits unrestricted use, distribution, and reproduction in any medium, provided the original author and source are credited. See the Legal Code for further information.

Image source should be attributed as specified in the full catalogue record. If no source is given the image should be attributed to Wellcome Collection.