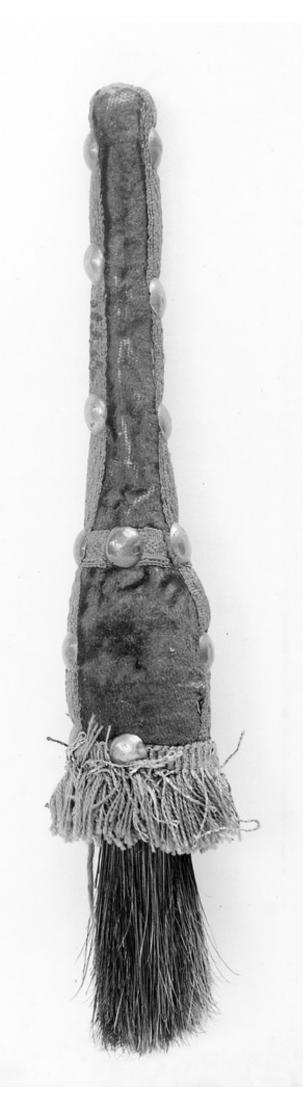

## M0000012: pomander brush

## **Publication/Creation**

03 June 1929

## **Persistent URL**

https://wellcomecollection.org/works/skj55nre

## License and attribution

You have permission to make copies of this work under a Creative Commons, Attribution license.

This licence permits unrestricted use, distribution, and reproduction in any medium, provided the original author and source are credited. See the Legal Code for further information.

Image source should be attributed as specified in the full catalogue record. If no source is given the image should be attributed to Wellcome Collection.