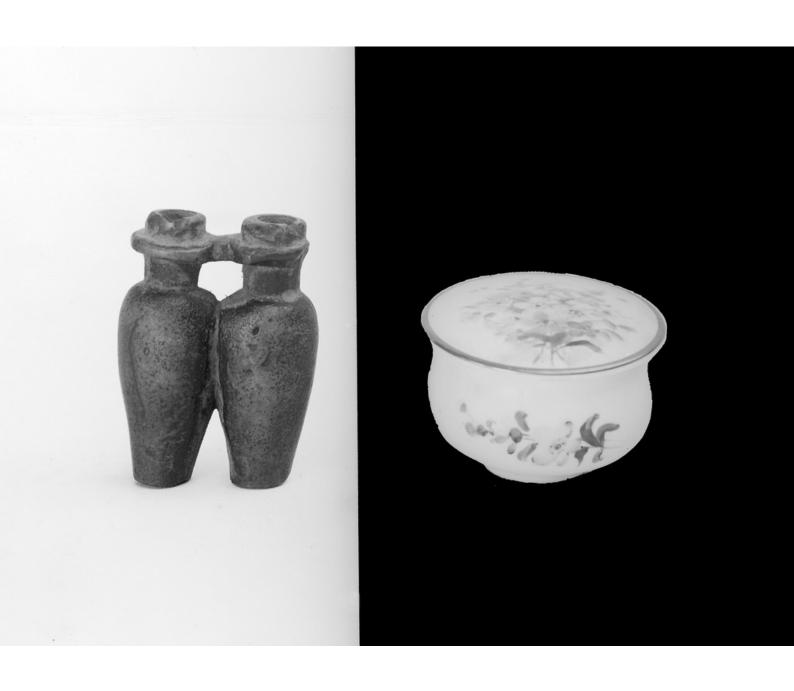

## M0000003: pair of antimony vases and a china lip salve pot

## **Publication/Creation**

03 June 1929

## **Persistent URL**

https://wellcomecollection.org/works/twfpap79

## License and attribution

You have permission to make copies of this work under a Creative Commons, Attribution license.

This licence permits unrestricted use, distribution, and reproduction in any medium, provided the original author and source are credited. See the Legal Code for further information.

Image source should be attributed as specified in the full catalogue record. If no source is given the image should be attributed to Wellcome Collection.