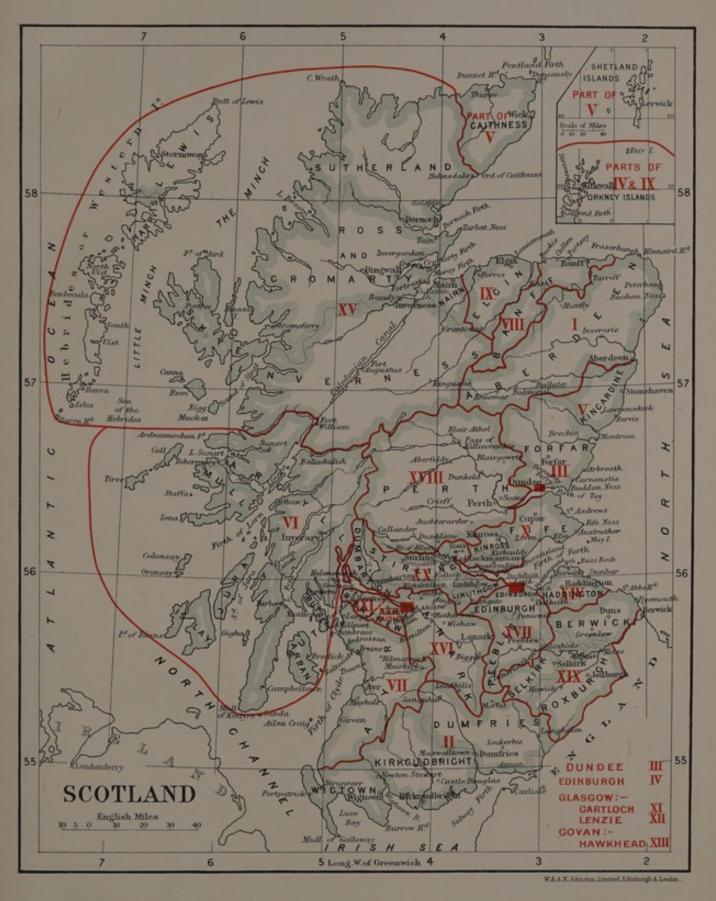

A Map is given (facing page 12), which shows the position of the various asylums in Scotland, and the areas or districts from which the inmates of each asylum are drawn.

I have to thank very cordially the members of the Henderson Trust, and particularly Sir Arthur Mitchell and Sir John Sibbald, for the great interest they have taken in this work, for their kindness in affording the means of carrying out a survey which supplies such valuable information respecting the cranial characters of man, and for the honour they have conferred on me by entrusting me with the task of editing their first publication.