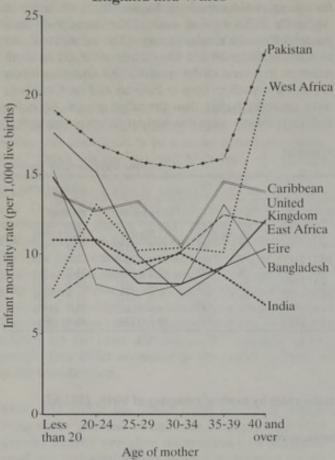

# Contents

| Foreword                                                                                                           | Page                                   |
|--------------------------------------------------------------------------------------------------------------------|----------------------------------------|
| List of tables                                                                                                     | ix                                     |
| List of figures                                                                                                    | xiv                                    |
| Summary                                                                                                            | xvii                                   |
| Introduction                                                                                                       |                                        |
| Geographic variation in mortality, 1979-83                                                                         |                                        |
| Geographic variation in mortality since 1920 for select<br>Geographic variation in infant mortality in relation to | birthweight, 1983-85                   |
| The influence of socio-economic and environmental variation in mortality                                           | T. Of all Street Street Street St. St. |
| The influence of migration on geographic variation in<br>Mortality by place of birth                               | olegazish bus waterous # 4             |
| Mortality among immigrants in England and Wales, 1                                                                 |                                        |
| Variations in perinatal, neonatal, postneonatal and infar<br>country of birth, 1982–85                             | nt mortality by mother's               |
| 1 Introduction                                                                                                     |                                        |
| M. Britton                                                                                                         |                                        |
| 1.1 Historical background                                                                                          | 2                                      |
| 1.2 Uses of geographic studies                                                                                     | 2                                      |
| References                                                                                                         | 3                                      |
|                                                                                                                    |                                        |
| 2 Sources of data and limitations M. Britton                                                                       |                                        |
| 2.1 Deaths                                                                                                         | 6                                      |
| 2.2 Populations at risk                                                                                            | 6                                      |
| 2.3 Usual residence                                                                                                | 7                                      |
| 2.4 Cause of death                                                                                                 | 9                                      |
| 2.5 Birthweight information for infant deaths                                                                      | 9                                      |
| 2.6 Geography                                                                                                      | 10                                     |
| 2.6.1 Metropolitan counties and districts                                                                          | 10                                     |
| 2.6.2 Non-metropolitan counties and districts                                                                      | 10                                     |
| 2.6.3 Standard regions 2.6.4 Comparison with old (pre-1974) local author                                           | ity areas 10                           |
| 2.6.4 Comparison with old (pre-1974) local author 2.6.5 Regional and district health authorities                   | ity areas 10                           |
| 2.6.6 Aggregates of small areas                                                                                    | 11                                     |
| 2.7 Country of birth                                                                                               | 11                                     |
| 2.7.1 Background                                                                                                   | 11                                     |
| 2.7.2 Notes on selected countries and groups of co                                                                 |                                        |
| 2.8 Statistical notes                                                                                              | 13                                     |
| 2.8.1 Death rates                                                                                                  | 13                                     |
| 2.8.2 Standardised mortality ratios (SMRs)                                                                         | 13                                     |
| 2.8.3 Statistical significance                                                                                     | 13                                     |
| References                                                                                                         | 15                                     |
| Neiterences                                                                                                        | 10                                     |