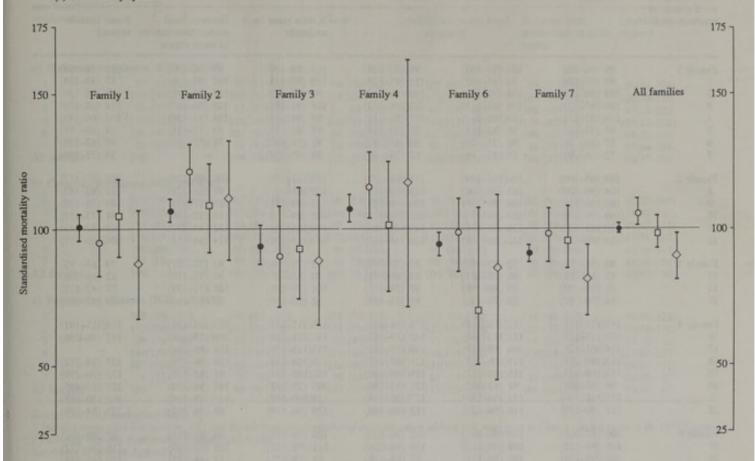

Mortality and geography: a review in the mid-1980s: the Registrar General's decennial supplement for England and Wales / edited by M. Britton.