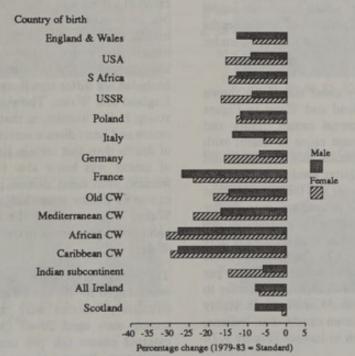

# Contents

| Foreword                                                                                                           | Page                                   |
|--------------------------------------------------------------------------------------------------------------------|----------------------------------------|
| List of tables                                                                                                     | ix                                     |
| List of figures                                                                                                    | xiv                                    |
| Summary                                                                                                            | xvii                                   |
| Introduction                                                                                                       |                                        |
| Geographic variation in mortality, 1979-83                                                                         |                                        |
| Geographic variation in mortality since 1920 for select<br>Geographic variation in infant mortality in relation to | birthweight, 1983-85                   |
| The influence of socio-economic and environmental variation in mortality                                           | T. Of all Street Street Street St. St. |
| The influence of migration on geographic variation in<br>Mortality by place of birth                               | olegazish bus waterous # 4             |
| Mortality among immigrants in England and Wales, 1                                                                 |                                        |
| Variations in perinatal, neonatal, postneonatal and infar<br>country of birth, 1982–85                             | nt mortality by mother's               |
| 1 Introduction                                                                                                     |                                        |
| M. Britton                                                                                                         |                                        |
| 1.1 Historical background                                                                                          | 2                                      |
| 1.2 Uses of geographic studies                                                                                     | 2                                      |
| References                                                                                                         | 3                                      |
|                                                                                                                    |                                        |
| 2 Sources of data and limitations M. Britton                                                                       |                                        |
| 2.1 Deaths                                                                                                         | 6                                      |
| 2.2 Populations at risk                                                                                            | 6                                      |
| 2.3 Usual residence                                                                                                | 7                                      |
| 2.4 Cause of death                                                                                                 | 9                                      |
| 2.5 Birthweight information for infant deaths                                                                      | 9                                      |
| 2.6 Geography                                                                                                      | 10                                     |
| 2.6.1 Metropolitan counties and districts                                                                          | 10                                     |
| 2.6.2 Non-metropolitan counties and districts                                                                      | 10                                     |
| 2.6.3 Standard regions 2.6.4 Comparison with old (pre-1974) local author                                           | ity areas 10                           |
| 2.6.4 Comparison with old (pre-1974) local author 2.6.5 Regional and district health authorities                   | ity areas 10                           |
| 2.6.6 Aggregates of small areas                                                                                    | 11                                     |
| 2.7 Country of birth                                                                                               | 11                                     |
| 2.7.1 Background                                                                                                   | 11                                     |
| 2.7.2 Notes on selected countries and groups of co                                                                 |                                        |
| 2.8 Statistical notes                                                                                              | 13                                     |
| 2.8.1 Death rates                                                                                                  | 13                                     |
| 2.8.2 Standardised mortality ratios (SMRs)                                                                         | 13                                     |
| 2.8.3 Statistical significance                                                                                     | 13                                     |
| References                                                                                                         | 15                                     |
| Neiterences                                                                                                        | 10                                     |