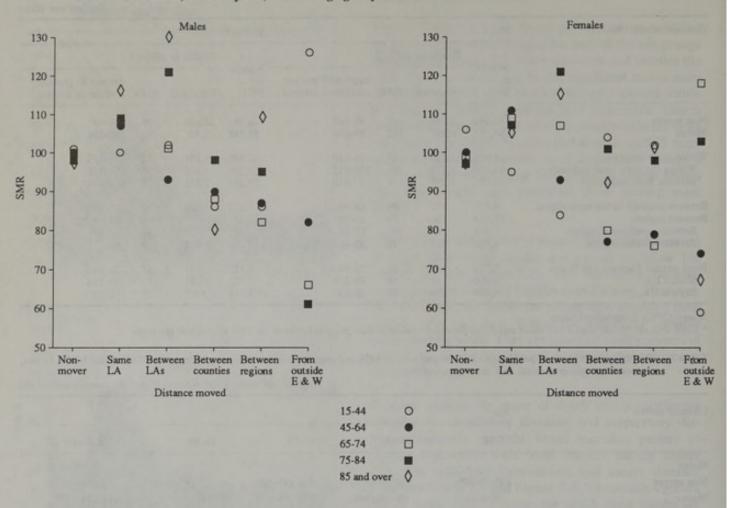

Mortality and geography: a review in the mid-1980s: the Registrar General's decennial supplement for England and Wales / edited by M. Britton.