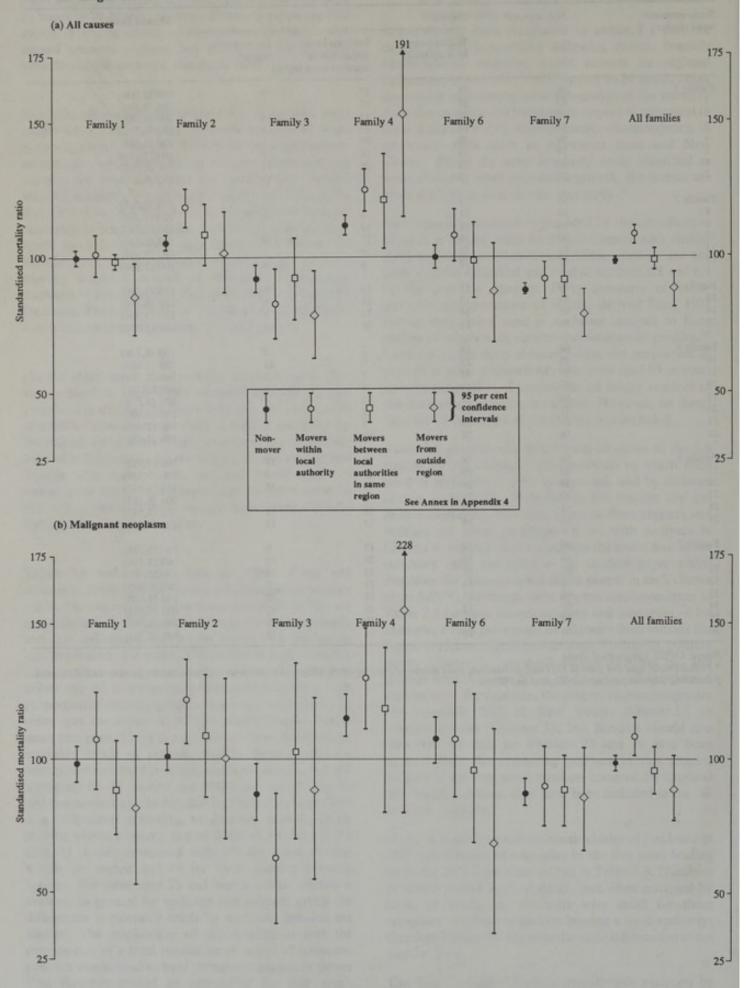

Mortality and geography: a review in the mid-1980s: the Registrar General's decennial supplement for England and Wales / edited by M. Britton.