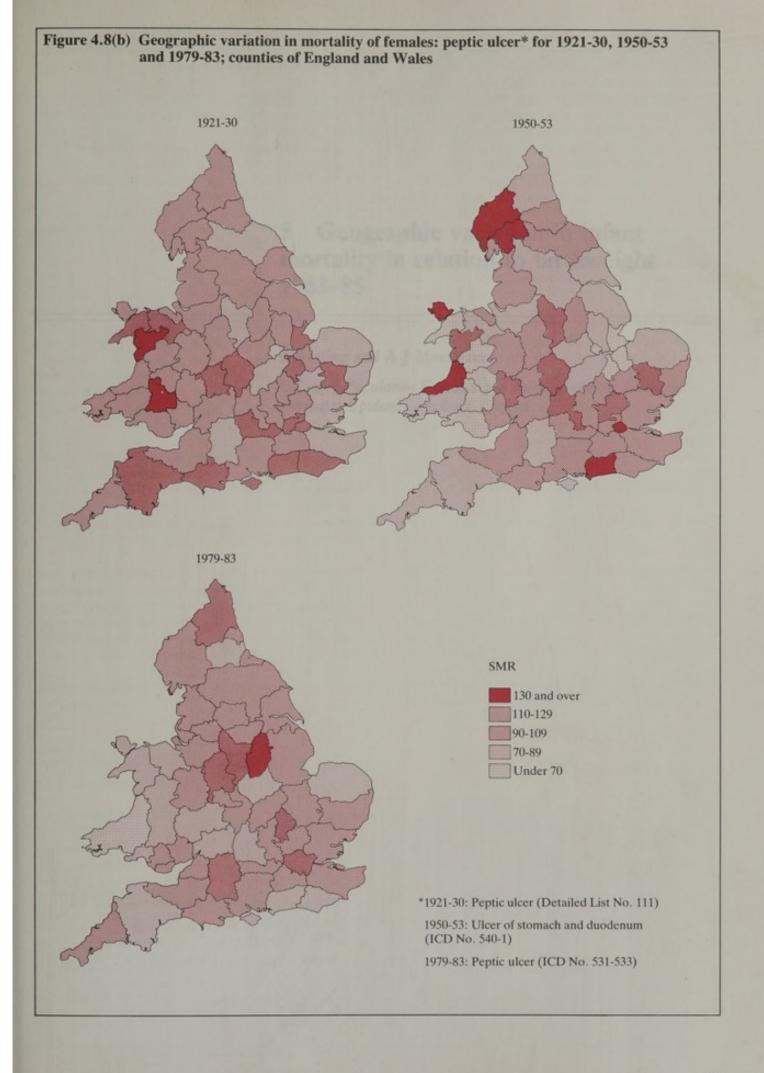

Mortality and geography: a review in the mid-1980s: the Registrar General's decennial supplement for England and Wales / edited by M. Britton.