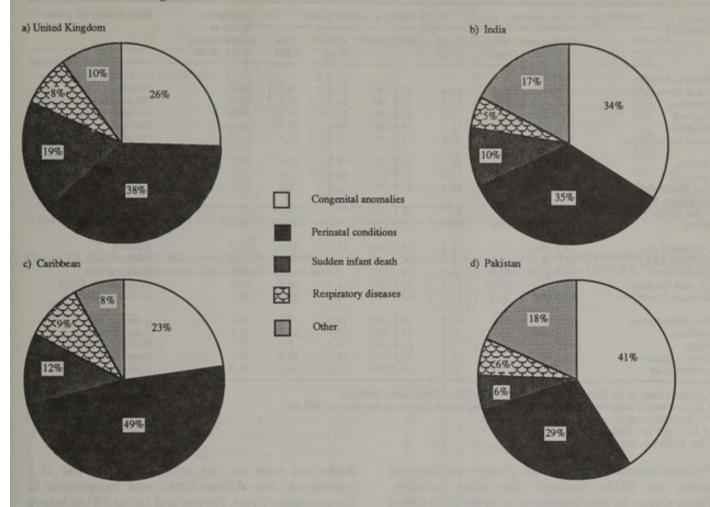

# Contents

| Foreword                                                                                                           | Page                                   |
|--------------------------------------------------------------------------------------------------------------------|----------------------------------------|
| List of tables                                                                                                     | ix                                     |
| List of figures                                                                                                    | xiv                                    |
| Summary                                                                                                            | xvii                                   |
| Introduction                                                                                                       |                                        |
| Geographic variation in mortality, 1979-83                                                                         |                                        |
| Geographic variation in mortality since 1920 for select<br>Geographic variation in infant mortality in relation to | birthweight, 1983-85                   |
| The influence of socio-economic and environmental variation in mortality                                           | T. Of all Street Street Street St. St. |
| The influence of migration on geographic variation in<br>Mortality by place of birth                               | olegazish bus waterous # 4             |
| Mortality among immigrants in England and Wales, 1                                                                 |                                        |
| Variations in perinatal, neonatal, postneonatal and infar<br>country of birth, 1982–85                             | nt mortality by mother's               |
| 1 Introduction                                                                                                     |                                        |
| M. Britton                                                                                                         |                                        |
| 1.1 Historical background                                                                                          | 2                                      |
| 1.2 Uses of geographic studies                                                                                     | 2                                      |
| References                                                                                                         | 3                                      |
|                                                                                                                    |                                        |
| 2 Sources of data and limitations M. Britton                                                                       |                                        |
| 2.1 Deaths                                                                                                         | 6                                      |
| 2.2 Populations at risk                                                                                            | 6                                      |
| 2.3 Usual residence                                                                                                | 7                                      |
| 2.4 Cause of death                                                                                                 | 9                                      |
| 2.5 Birthweight information for infant deaths                                                                      | 9                                      |
| 2.6 Geography                                                                                                      | 10                                     |
| 2.6.1 Metropolitan counties and districts                                                                          | 10                                     |
| 2.6.2 Non-metropolitan counties and districts                                                                      | 10                                     |
| 2.6.3 Standard regions 2.6.4 Comparison with old (pre-1974) local author                                           | ity areas 10                           |
| 2.6.4 Comparison with old (pre-1974) local author 2.6.5 Regional and district health authorities                   | ity areas 10                           |
| 2.6.6 Aggregates of small areas                                                                                    | 11                                     |
| 2.7 Country of birth                                                                                               | 11                                     |
| 2.7.1 Background                                                                                                   | 11                                     |
| 2.7.2 Notes on selected countries and groups of co                                                                 |                                        |
| 2.8 Statistical notes                                                                                              | 13                                     |
| 2.8.1 Death rates                                                                                                  | 13                                     |
| 2.8.2 Standardised mortality ratios (SMRs)                                                                         | 13                                     |
| 2.8.3 Statistical significance                                                                                     | 13                                     |
| References                                                                                                         | 15                                     |
| Neiterences                                                                                                        | 10                                     |