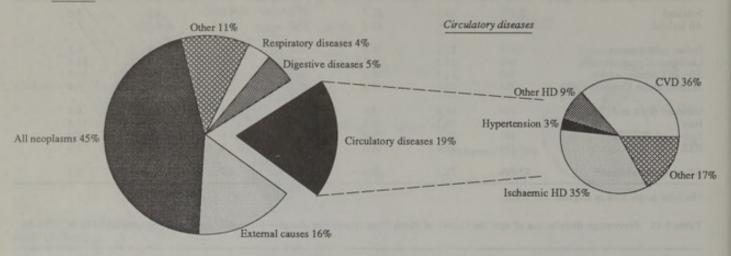

gure 9.9). The proportion of circulatory disease deaths attributable to cerebrovascular disease ranged from 22 per cent in women born in the Mediterranean Commonwealth to over 40 per cent in Scottish and Irish women (Table 9.17). Although cerebrovascular disease, as a proportion of all circulatory disease, was similar in Caribbean women to that in England and Wales, circulatory disease itself caused 30 per cent of deaths in Caribbean women (Figure 9.9) in contrast to 19 per cent among women in England and Wales. The proportion of circulatory disease mortality attributable to hypertension was highest in women born in the Caribbean (12 per cent).

Figure 9.9 Distribution of deaths by cause according to country of birth: females aged 20-49, 1979-83

Resident in England and Wales

All causes



#### Born in the Indian subcontinent

All causes



#### Born in the Caribbean Commonwealth

All causes



Table 9.16 Percentage distribution of cause of death for females aged 20-49 by country of birth, 1979-83

| 97 | 3. 7  |     | MARK. |      |
|----|-------|-----|-------|------|
| En | gland | and | Wa    | tles |

| Country of birth           | All causes<br>(Base=100<br>per cent) | All neoplasms | External causes | Circulatory<br>diseases | Respiratory<br>diseases | Digestive<br>diseases | Other |
|----------------------------|--------------------------------------|---------------|-----------------|-------------------------|-------------------------|-----------------------|-------|
| Scotland                   | 1,151                                | 41.5          | 20.4