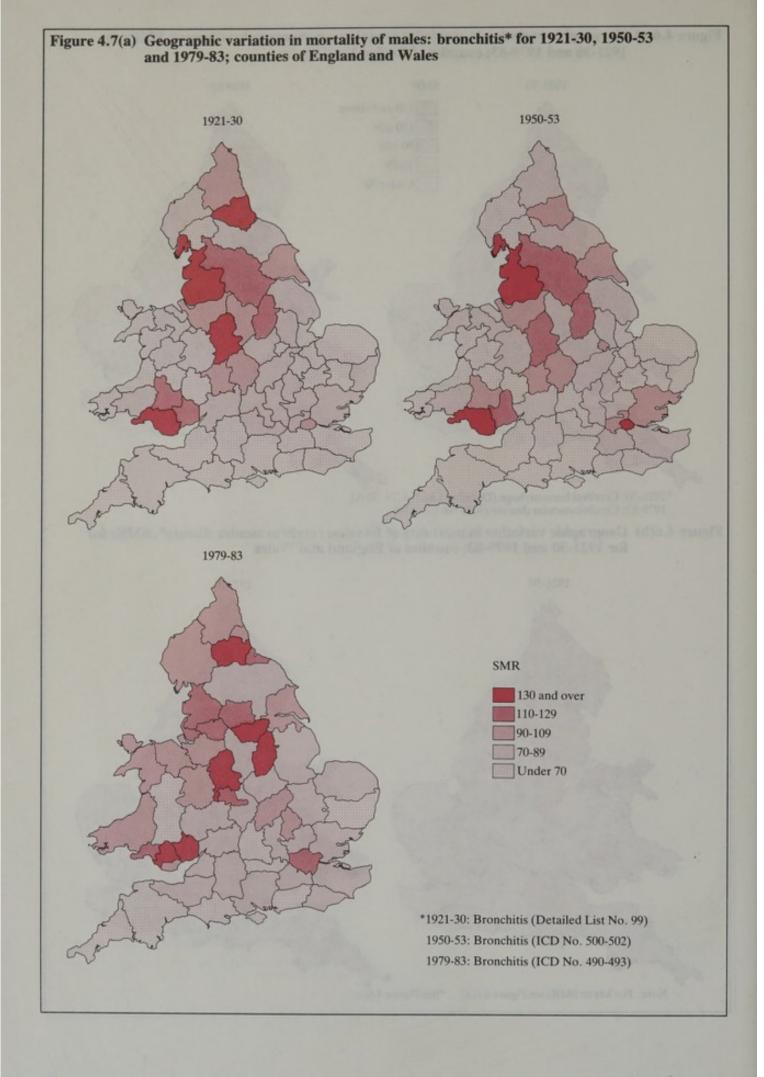

Mortality and geography: a review in the mid-1980s: the Registrar General's decennial supplement for England and Wales / edited by M. Britton.