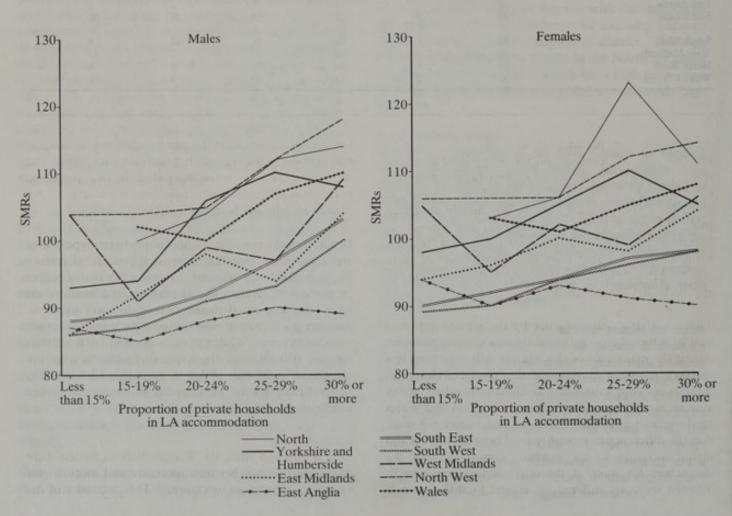

Mortality and geography: a review in the mid-1980s: the Registrar General's decennial supplement for England and Wales / edited by M. Britton.