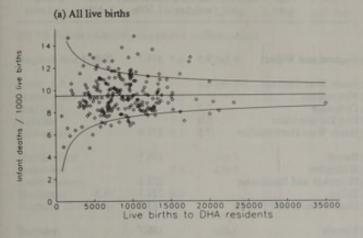

re referred to as DHAs in this analysis.) For each birthweight group ninety-five per cent confidence intervals (based on the normal approximation to the binomial distribution) were calculated by applying the England and Wales rates to the number of live births in each DHA. DHAs whose rates lay outside these confidence intervals, either above or below, have been identified. At this probability level, it would be expected that 5 per cent or 11 out of each set of 216 rates would lie outside the interval, if the difference were attributed to chance alone. The resulting data are shown in Figure 5.2 together with the England and Wales rate and the 95 per cent confidence intervals.

Figure 5.2 Infant mortality rates by birthweight, district health authorities and Welsh management units, 1983-85









For all babies irrespective of birthweight (Figure 5.2(a)), 22 DHAs had crude infant mortality rates which lay above the upper end of the confidence interval and 17 had rates which lay below the lower end. These are more than would be expected by chance. The areas concerned are listed in Table 5.2 with their infant mortality rates.

Inspection of other data for these districts showed that in 13 of the 22 DHAs with rates above the upper end of the interval, more than 10 per cent of mothers were born in the New Commonwealth or Pakistan. In the DHAs with rates below the lower end of the interval, the percentage of mothers born in the New Commonwealth or Pakistan did not exceed 8 per cent, and it only exceeded 5 per cent in 7 DHAs. Similarly, analyses by social class derived from the f