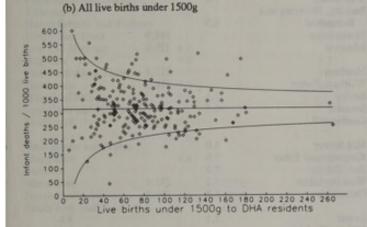

referred to as DHAs in this analysis.) For each birthweight group ninety-five per cent confidence intervals (based on the normal approximation to the binomial distribution) were calculated by applying the England and Wales rates to the number of live births in each DHA. DHAs whose rates lay outside these confidence intervals, either above or below, have been identified. At this probability level, it would be expected that 5 per cent or 11 out of each set of 216 rates would lie outside the interval, if the difference were attributed to chance alone. The resulting data are shown in Figure 5.2 together with the England and Wales rate and the 95 per cent confidence intervals.

Figure 5.2 Infant mortality rates by birthweight, district health authorities and Welsh management units, 1983-85









For all babies irrespective of birthweight (Figure 5.2(a)), 22 DHAs had crude infant mortality rates which lay above the upper end of the confidence interval and 17 had rates which lay below the lower end. These are more than would be expected by chance. The areas concerned are listed in Table 5.2 with their infant mortality rates.

Inspection of other data for these districts showed that in 13 of the 22 DHAs with rates above the upper end of the interval, more than 10 per cent of mothers were born in the New Commonwealth or Pakistan. In the DHAs with rates below the lower end of the interval, the percentage of mothers born in the New Commonwealth or Pakistan did not exceed 8 per cent, and it only exceeded 5 per cent in 7 DHAs. Similarly, analyses by social class derived from the fat