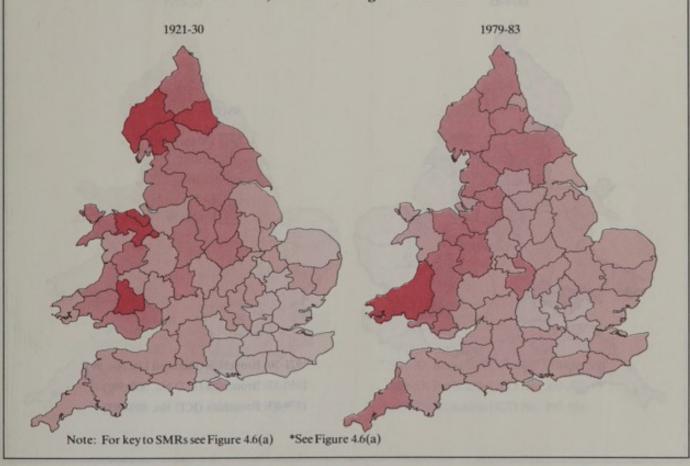

Mortality and geography: a review in the mid-1980s: the Registrar General's decennial supplement for England and Wales / edited by M. Britton.