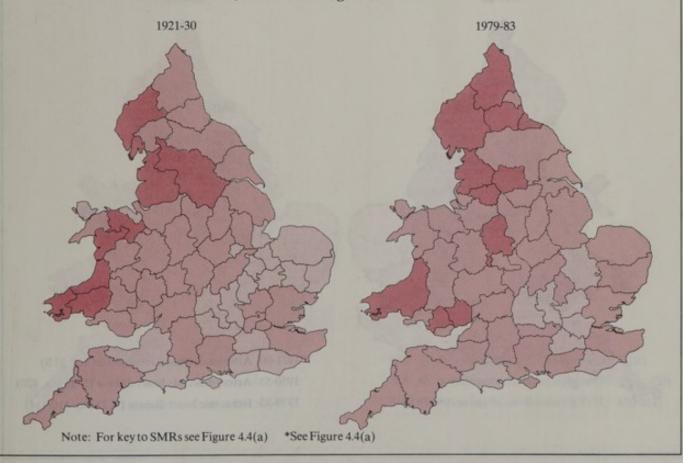

ill Livingstone, 1985.
- 18 Florey C du V, et al. An introduction to community medicine. Churchill Livingstone, 1983.
- 19 Langman M J S. The epidemiology of chronic digestive disease. Arnold, 1979.

Figures 4.1 to 4.8





Figure 4.2(a) Geographic variation in mortality of males: stomach cancer\*, SMRs for 1921-30, 1950-53† and 1979-83; counties of England and Wales 1950-53 1921-30 1979-83 SMRs 1921-30 SMRs 1950-53, 1979-83 130 and over 130 and over 115-129 110-129 85-114 90-109 70-84 70-89 Under 70 Under 70 \*1921-30: Stomach cancer (Detailed List No. 44.3) 1950-53, 1979-83: Malignant neoplasm of stomach (ICD No. 151) †Aged 25 and over







Figure 4.4(b) Geographic variation in mortality of females: cardiovascular disease\*, SMRs for 1921-30 and 1979-83; counties of England and Wales



Figure 4.5(a) Geographic variation in mortality of males: ischaemic heart disease\*, SMRs for 1921-30, 1950-53 and 1979-83; counties of England and Wales 1950-53 1921-30 1979-83 SMR 130 and over 110-129 90-109 70-89 Under 70 \*1921-30: Arteriosclerosis (Detailed List No. 91B) 1950-53: Arteriosclerosis heart disease (ICD No. 420) 1979-83: Ischaemic heart disease (ICD No. 410-414)





Figure 4.6(b) Geographic variation in mortality of females: cerebrovascular disease\*, SMRs for for 1921-30 and 1979-83; counties of England and Wales













### 5 Geographic variation in infant mortality in relation to birthweight 1983-85

#### B Botting and A J Macfarlane

Office of Population Censuses and Surveys and the National Perinatal Epidemiology Unit, Oxford

#### 5.1 Introduction

An infant'