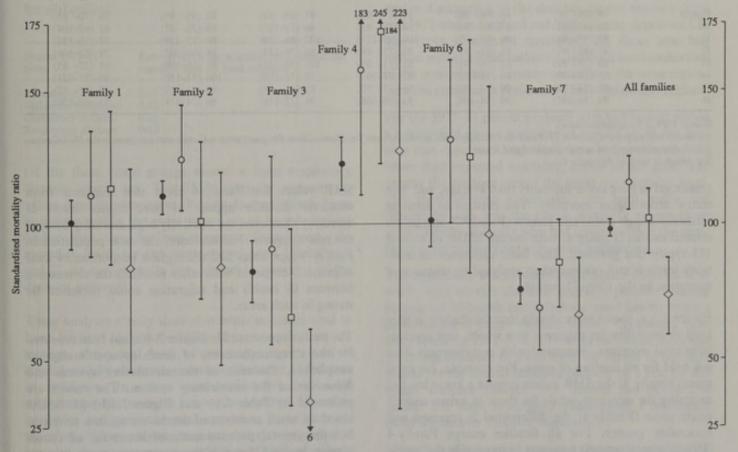

|

Source: OPCS Longitudinal Study.

\* Includes males aged 0-4 years in 1971 and the relatively small number of cases for whom address five years prior to Census was not given in the 1971 Census.

† Including migrants from outside England and Wales.

Figure 7.4 Male mortality (SMRs) in 1971-81 by socio-economic area of residence in 1971 and distance moved 1966-71, England and Wales



Figure 7.4 continued









Table 7.9 Male mortality in 1971-81 SMRs for socio-economic ward cluster of residence in 1971 and distance moved 1966-71

England and Wales SMR (approx. 95 per cent confidence interval)

| Socio-economic                       | All males    | Non movers*  | Movers       |                             | more problems) (c)                                      |                         |  |
|--------------------------------------|--------------|--------------|--------------|-----------------------------|---------------------------------------------------------|-------------------------|--|
| ward cluster of<br>residence in 1971 |              |              | Total        | Within same local authority | Between local<br>authorities/counties<br>in same region | From outside<br>region† |  |
|