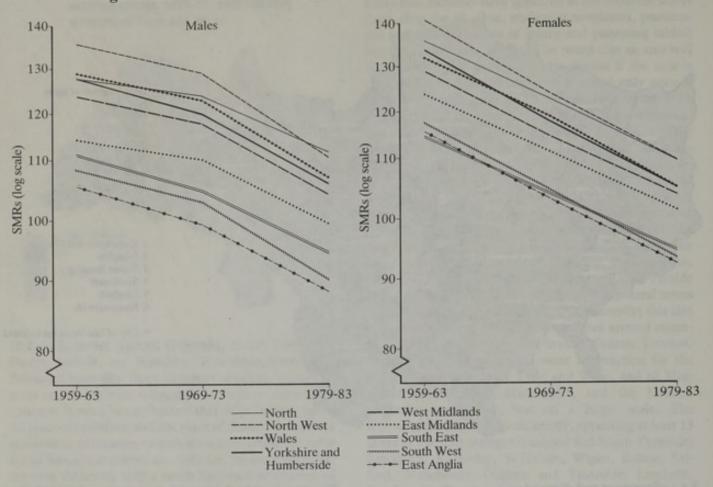

Mortality and geography: a review in the mid-1980s: the Registrar General's decennial supplement for England and Wales / edited by M. Britton.