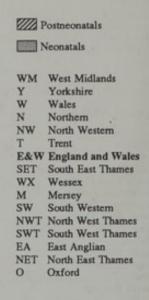

d biological factors and infant mortality rates A number of analyses for England and Wales as a whole<sup>5</sup>

A number of analyses for England and Wales as a whole have shown the association of infant mortality with birthweight and other factors including father's social class and mother's age and country of birth.

When tabulated by mother's age, infant mortality rates within birthweight categories show the usual pattern with the highest rates for the youngest mothers, decreasing to a minimum at ages 30–34 and then increasing again. This reflects, in part, the selection factors, such as social class, which can influence the ages at which

Figure 5.1 Neonatal and postneonatal components of infant mortality rates for regional health authorities in England and Wales; 1983-5 combined





Table 5.1 Neonatal, postneonatal and infant mortality rates per 1,000 live births by birthweight, and percentage distribution by birthweight, 1983-5.

Regional Health Authorities of England and Wales

| Area of usual residence              | Birthweight group        |                  |              |                      |                |  |  |  |
|--------------------------------------|--------------------------|------------------|--------------|----------------------|----------------|--|--|--|
|                                      | Total                    | Less than 1,500g | 1,500-2499g  | 2,500g and over      | Not stated     |  |  |  |
| Neonatal mortality                   | an distribution into the | AND WE BUILD     | NO SOCIALISM | I THE REAL PROPERTY. | STREET, STREET |  |