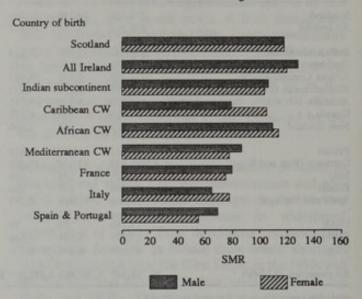

from Ireland (SMR 128), followed by men from Scotland (SMR 118), the African Commonwealth (SMR 109), and the Indian subcontinent (SMR 106). Mortality was significantly lower than expected for men born in the USA (SMR 89), Germany (SMR 87), the Mediterranean Commonwealth (SMR 87), Australia (SMR 85), New Zealand (SMR 84), France (SMR 80), and the Caribbean Commonwealth (SMR 79). The lowest levels were observed for Italian men (SMR 65) and Spanish and Portuguese men (SMR 70).

The findings are broadly similar among women, with the highest mortality at ages 20-69 years among the Irish (SMR 120) followed by women from Scotland (SMR 118), the African Commonwealth (SMR 114), and the

Figure 9.1 All cause mortality (SMRs, ages 20-69) by sex and country of birth, 1979-83

England and Wales = 100



Indian subcontinent (SMR 105). A difference was apparent between Caribbean men and women, with a small excess for females (SMR 105) in contrast to the significantly low ratio observed for men (SMR 79). Deaths were significantly lower than expected among women from the Mediterranean Commonwealth, Australia, Canada, Germany, and the USA, being lowest for Spanish and Portuguese (SMR 56), French (SMR 75), and Italian (SMR 78) women.

# 9.3.1 Mortality among young adults

Country of birth groups that experienced raised mortality at 20-69 years showed an even greater excess at 20-49 years (Tables 9.5 and Figure 9.2). Among men the Irish experienced a 47 per cent excess and the Scots a 35 per

| Country of birth           | Males           |     |