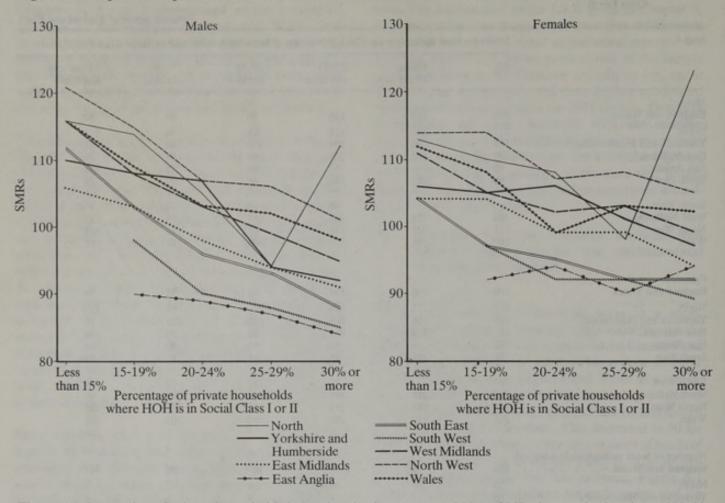

Mortality and geography: a review in the mid-1980s: the Registrar General's decennial supplement for England and Wales / edited by M. Britton.