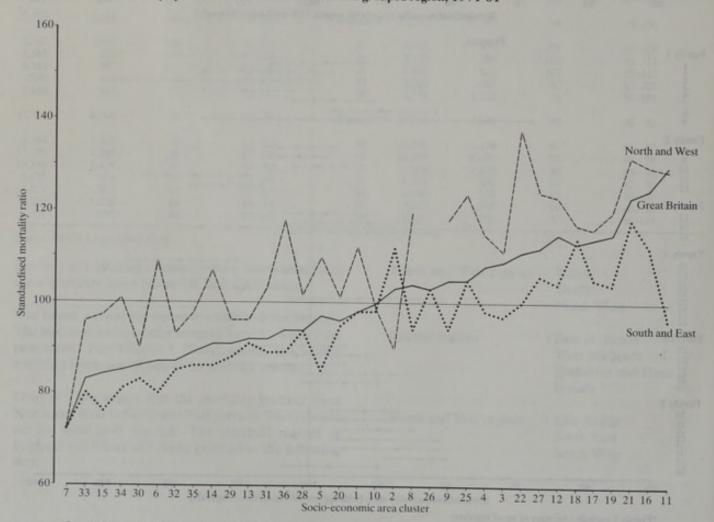

8)             | 90 (82- 98)               | 87 (82- 92)             | 90 (86- 94)  |       |
|                                | 121(116-126)            | 113(108-118)              | 106 (99-113)            | 115(112-118) |       |
|                                | 104 (92-129)            | 107 (98-116)              | 98 (94-102)             | 100 (97-103) |       |
| Marie III                      | 98 (93-103)             | 88 (83- 88)               | 85 (82- 88)             | 88 (86- 90)  |       |
| All families                   | 112(110-114)            | 103(101-105)              | 92 (90- 94)             | 100          |       |

Source: OPCS Longitudinal Study See Annex to table in Appendix 4.

Figure 6.5 Male mortality by socio-economic area cluster and grouped region, 1971-81



Source: Population Trends 40, summer 198514

Table 6.6 also shows mortality for males over the 1971–81 period for each of the family clusters within the three grouped regions. The mortality gradient across the three grouped regions is evident for each of the families except Family 6. Within grouped regions the families more or less maintain their rank order, with Family 7 having the lowest and Family 4 the highest mortality.

Figure 6.5 and Table 6.7 show the SMRs for each socio-economic area cluster ranked from left to right by overall mortality level. In virtually all of the clusters, areas in the North and West had higher SMRs than areas of the same type in the South and East.

The family analysis in Table 6.6 has been repeated here for the three main groups of causes of death: malign