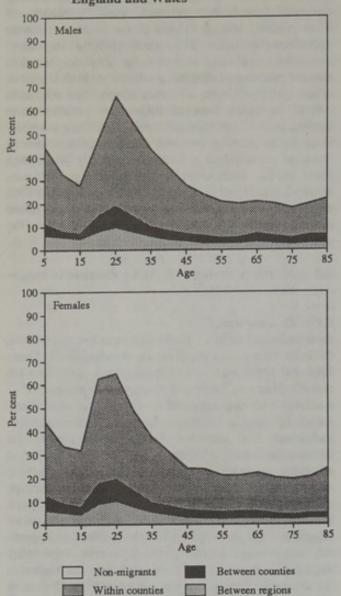

ade a relatively local or short distance move. Perhaps the most noticeable feature is the peak of migration for all distances between ages 20 and 30, corresponding to the main marriage and childbearing periods. However, because mortality rates at these ages are considerably lower than at older ages it is not possible to undertake detailed analyses of the relationship between migration and mortality using the LS sample. The numbers are too small. This is obviously more fruitful at older ages when mortality rates are much higher and analyses can be tied in with apparent increases, albeit small ones, in the rate of migration around retirement age and after age 80 years.

Figure 7.1 Percentage distribution at each age by distance moved in the 5 years before the 1971 Census, England and Wales



Table 7.1 shows mortality in the 1971-81 decade from all causes according to the distance of migration between 1966 and 1971 for males and females aged five years and over in 1971. The pattern of mortality is similar to that for the 1971-75 period. Mortality in the largest group non-migrants - is found to be slightly below that for all LS sample members, while that for the five-year migrants is slightly above the expected level. Short distance migrants experienced mortality rates between 5 and 10 per cent the expected levels. There was little difference between people whose move was within the same local authority or between local authorities in the same county. The mortality of migrants between counties and regions was generally about 10 per cent below the expected level. For migrants c