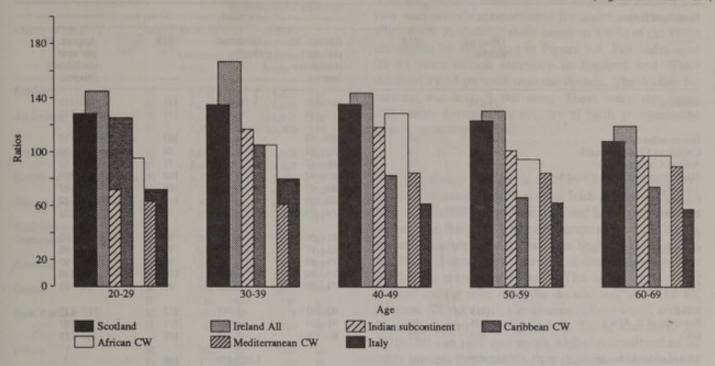

# Contents

| Foreword                                                                                                           | Page                                   |
|--------------------------------------------------------------------------------------------------------------------|----------------------------------------|
| List of tables                                                                                                     | ix                                     |
| List of figures                                                                                                    | xiv                                    |
| Summary                                                                                                            | xvii                                   |
| Introduction                                                                                                       |                                        |
| Geographic variation in mortality, 1979-83                                                                         |                                        |
| Geographic variation in mortality since 1920 for select<br>Geographic variation in infant mortality in relation to | birthweight, 1983-85                   |
| The influence of socio-economic and environmental variation in mortality                                           | T. Of all Street Street Street St. St. |
| The influence of migration on geographic variation in<br>Mortality by place of birth                               | olegazish bus waterous # 4             |
| Mortality among immigrants in England and Wales, 1                                                                 |                                        |
| Variations in perinatal, neonatal, postneonatal and infar<br>country of birth, 1982–85                             | nt mortality by mother's               |
| 1 Introduction                                                                                                     |                                        |
| M. Britton                                                                                                         |                                        |
| 1.1 Historical background                                                                                          | 2                                      |
| 1.2 Uses of geographic studies                                                                                     | 2                                      |
| References                                                                                                         | 3                                      |
|                                                                                                                    |                                        |
| 2 Sources of data and limitations M. Britton                                                                       |                                        |
| 2.1 Deaths                                                                                                         | 6                                      |
| 2.2 Populations at risk                                                                                            | 6                                      |
| 2.3 Usual residence                                                                                                | 7                                      |
| 2.4 Cause of death                                                                                                 | 9                                      |
| 2.5 Birthweight information for infant deaths                                                                      | 9                                      |
| 2.6 Geography                                                                                                      | 10                                     |
| 2.6.1 Metropolitan counties and districts                                                                          | 10                                     |
| 2.6.2 Non-metropolitan counties and districts                                                                      | 10                                     |
| 2.6.3 Standard regions 2.6.4 Comparison with old (pre-1974) local author                                           | ity areas 10                           |
| 2.6.4 Comparison with old (pre-1974) local author 2.6.5 Regional and district health authorities                   | ity areas 10                           |
| 2.6.6 Aggregates of small areas                                                                                    | 11                                     |
| 2.7 Country of birth                                                                                               | 11                                     |
| 2.7.1 Background                                                                                                   | 11                                     |
| 2.7.2 Notes on selected countries and groups of co                                                                 |                                        |
| 2.8 Statistical notes                                                                                              | 13                                     |
| 2.8.1 Death rates                                                                                                  | 13                                     |
| 2.8.2 Standardised mortality ratios (SMRs)                                                                         | 13                                     |
| 2.8.3 Statistical significance                                                                                     | 13                                     |
| References                                                                                                         | 15                                     |
| Neiterences                                                                                                        | 10                                     |