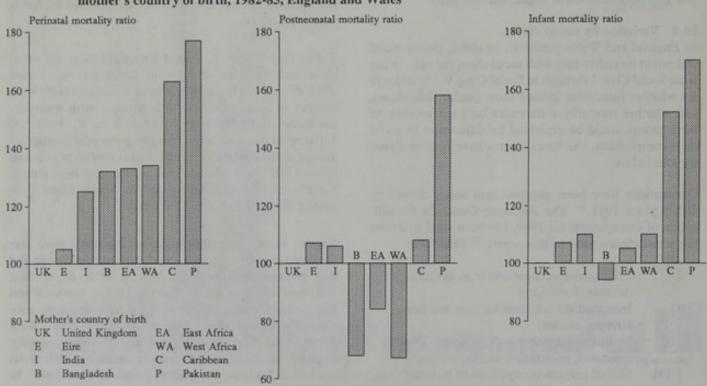

# Contents

| Foreword                                                                                                           | Page                                   |
|--------------------------------------------------------------------------------------------------------------------|----------------------------------------|
| List of tables                                                                                                     | ix                                     |
| List of figures                                                                                                    | xiv                                    |
| Summary                                                                                                            | xvii                                   |
| Introduction                                                                                                       |                                        |
| Geographic variation in mortality, 1979-83                                                                         |                                        |
| Geographic variation in mortality since 1920 for select<br>Geographic variation in infant mortality in relation to | birthweight, 1983-85                   |
| The influence of socio-economic and environmental variation in mortality                                           | T. Of all Street Street Street St. St. |
| The influence of migration on geographic variation in<br>Mortality by place of birth                               | olegazish bus waterous # 4             |
| Mortality among immigrants in England and Wales, 1                                                                 |                                        |
| Variations in perinatal, neonatal, postneonatal and infar<br>country of birth, 1982–85                             | nt mortality by mother's               |
| 1 Introduction                                                                                                     |                                        |
| M. Britton                                                                                                         |                                        |
| 1.1 Historical background                                                                                          | 2                                      |
| 1.2 Uses of geographic studies                                                                                     | 2                                      |
| References                                                                                                         | 3                                      |
|                                                                                                                    |                                        |
| 2 Sources of data and limitations M. Britton                                                                       |                                        |
| 2.1 Deaths                                                                                                         | 6                                      |
| 2.2 Populations at risk                                                                                            | 6                                      |
| 2.3 Usual residence                                                                                                | 7                                      |
| 2.4 Cause of death                                                                                                 | 9                                      |
| 2.5 Birthweight information for infant deaths                                                                      | 9                                      |
| 2.6 Geography                                                                                                      | 10                                     |
| 2.6.1 Metropolitan counties and districts                                                                          | 10                                     |
| 2.6.2 Non-metropolitan counties and districts                                                                      | 10                                     |
| 2.6.3 Standard regions 2.6.4 Comparison with old (pre-1974) local author                                           | ity areas 10                           |
| 2.6.4 Comparison with old (pre-1974) local author 2.6.5 Regional and district health authorities                   | ity areas 10                           |
| 2.6.6 Aggregates of small areas                                                                                    | 11                                     |
| 2.7 Country of birth                                                                                               | 11                                     |
| 2.7.1 Background                                                                                                   | 11                                     |
| 2.7.2 Notes on selected countries and groups of co                                                                 |                                        |
| 2.8 Statistical notes                                                                                              | 13                                     |
| 2.8.1 Death rates                                                                                                  | 13                                     |
| 2.8.2 Standardised mortality ratios (SMRs)                                                                         | 13                                     |
| 2.8.3 Statistical significance                                                                                     | 13                                     |
| References                                                                                                         | 15                                     |
| Neiterences                                                                                                        | 10                                     |