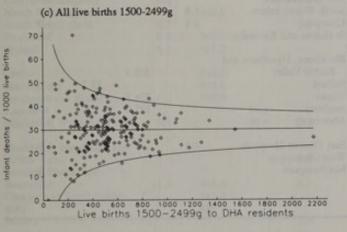

Mortality and geography: a review in the mid-1980s: the Registrar General's decennial supplement for England and Wales / edited by M. Britton.