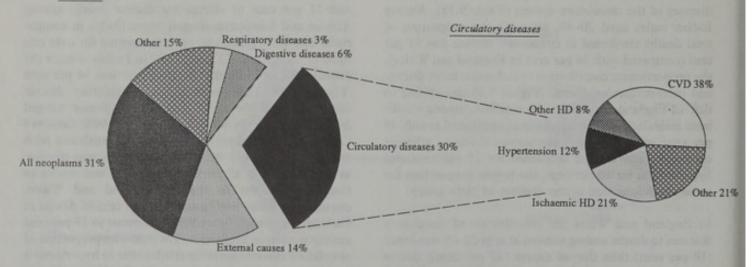

22 per cent in women born in the Mediterranean Commonwealth to over 40 per cent in Scottish and Irish women (Table 9.17). Although cerebrovascular disease, as a proportion of all circulatory disease, was similar in Caribbean women to that in England and Wales, circulatory disease itself caused 30 per cent of deaths in Caribbean women (Figure 9.9) in contrast to 19 per cent among women in England and Wales. The proportion of circulatory disease mortality attributable to hypertension was highest in women born in the Caribbean (12 per cent).

Figure 9.9 Distribution of deaths by cause according to country of birth: females aged 20-49, 1979-83

Resident in England and Wales

All causes



#### Born in the Indian subcontinent

All causes



#### Born in the Caribbean Commonwealth

All causes



Table 9.16 Percentage distribution of cause of death for females aged 20-49 by country of birth, 1979-83

| 97 | 3. 7  |     | MARK. |      |
|----|-------|-----|-------|------|
| En | gland | and | Wa    | tles |

| Country of birth           | All causes<br>(Base=100<br>per cent) | All neoplasms | External causes | Circulatory<br>diseases | Respiratory<br>diseases | Digestive<br>diseases | Other |
|----------------------------|--------------------------------------|---------------|-----------------|-------------------------|-------------------------|-----------------------|-------|
| Scotland                   | 1,151                                | 41.5          | 20.4            | 17.9                    | 4.3                     | 6.6                   | 9.2   |
| All Ireland