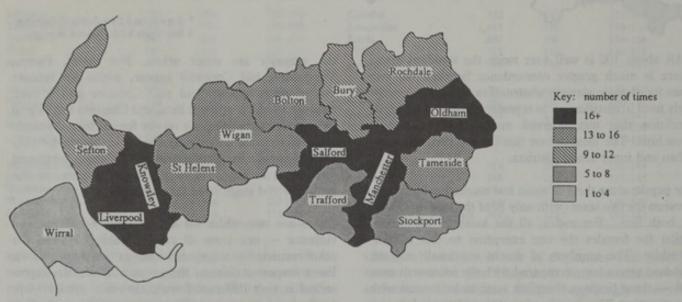

also applies to some of the periphal localities around conurbations - for example those around Greater London. Figures 3.2-3.4 present the same information for the metropolitan districts of Tyne and Wear, and of Merseyside and Greater Manchester, and the London boroughs respectively, but on a larger scale. The following areas feature prominently, appearing at least 13 times in a top 20 listing: Gateshead and South Tyneside; Liverpool, Knowsley, St Helens, Wigan, Bolton, Salford, Manchester, Oldham and Tameside; Lambeth, Southwark, Wandsworth, Hammersmith and Fulham, Tower Hamlets, Newham and Barking and Dagenham.

Figure 3.3 Number of times the SMR for a local authority appears in the top 20 listing for selected causes, 1979-83; metropolitan districts, Merseyside, and Greater Manchester



Figure 3.4 Number of times the SMR for a local authority appears in the top 20 listing for selected causes, 1979-83; London boroughs\*



#### 3.6 Summary and discussion

The analysis in this chapter has confirmed the continuation of the familiar regional gradient in mortality from high in the North and West to low in the South and East for both males and females. The same broad pattern is reflected at county and district level, although there is obviously a greater chance of finding an area in a low mortality zone with relatively high mortality, and vice versa. For instance, in the South and East regions some Inner London boroughs and county districts outside London have above average levels of mortality. Similarly in the North and West regions there are districts with either average or