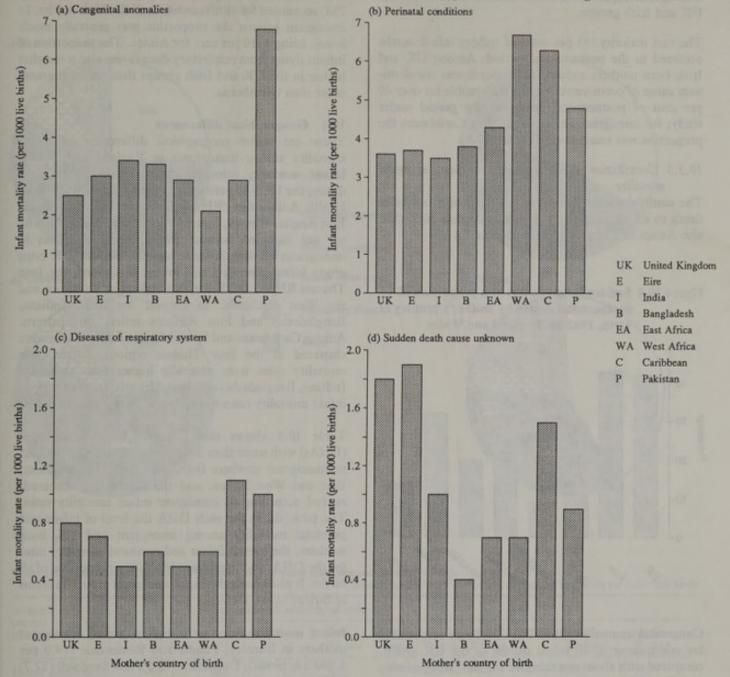

# Contents

| Foreword                                                                                                           | Page                                   |
|--------------------------------------------------------------------------------------------------------------------|----------------------------------------|
| List of tables                                                                                                     | ix                                     |
| List of figures                                                                                                    | xiv                                    |
| Summary                                                                                                            | xvii                                   |
| Introduction                                                                                                       |                                        |
| Geographic variation in mortality, 1979-83                                                                         |                                        |
| Geographic variation in mortality since 1920 for select<br>Geographic variation in infant mortality in relation to | birthweight, 1983-85                   |
| The influence of socio-economic and environmental variation in mortality                                           | T. Of all Street Street Street St. St. |
| The influence of migration on geographic variation in<br>Mortality by place of birth                               | olegazish bus waterous # 4             |
| Mortality among immigrants in England and Wales, 1                                                                 |                                        |
| Variations in perinatal, neonatal, postneonatal and infar<br>country of birth, 1982–85                             | nt mortality by mother's               |
| 1 Introduction                                                                                                     |                                        |
| M. Britton                                                                                                         |                                        |
| 1.1 Historical background                                                                                          | 2                                      |
| 1.2 Uses of geographic studies                                                                                     | 2                                      |
| References                                                                                                         | 3                                      |
|                                                                                                                    |                                        |
| 2 Sources of data and limitations M. Britton                                                                       |                                        |
| 2.1 Deaths                                                                                                         | 6                                      |
| 2.2 Populations at risk                                                                                            | 6                                      |
| 2.3 Usual residence                                                                                                | 7                                      |
| 2.4 Cause of death                                                                                                 | 9                                      |
| 2.5 Birthweight information for infant deaths                                                                      | 9                                      |
| 2.6 Geography                                                                                                      | 10                                     |
| 2.6.1 Metropolitan counties and districts                                                                          | 10                                     |
| 2.6.2 Non-metropolitan counties and districts                                                                      | 10                                     |
| 2.6.3 Standard regions 2.6.4 Comparison with old (pre-1974) local author                                           | ity areas 10                           |
| 2.6.4 Comparison with old (pre-1974) local author 2.6.5 Regional and district health authorities                   | ity areas 10                           |
| 2.6.6 Aggregates of small areas                                                                                    | 11                                     |
| 2.7 Country of birth                                                                                               | 11                                     |
| 2.7.1 Background                                                                                                   | 11                                     |
| 2.7.2 Notes on selected countries and groups of co                                                                 |                                        |
| 2.8 Statistical notes                                                                                              | 13                                     |
| 2.8.1 Death rates                                                                                                  | 13                                     |
| 2.8.2 Standardised mortality ratios (SMRs)                                                                         | 13                                     |
| 2.8.3 Statistical significance                                                                                     | 13                                     |
| References                                                                                                         | 15                                     |
| Neiterences                                                                                                        | 10                                     |