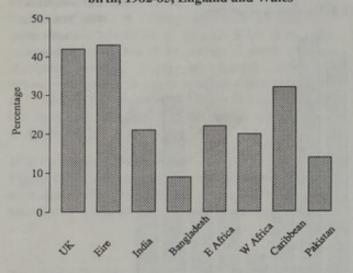

# Contents

| Foreword                                                                                                           | Page                                   |
|--------------------------------------------------------------------------------------------------------------------|----------------------------------------|
| List of tables                                                                                                     | ix                                     |
| List of figures                                                                                                    | xiv                                    |
| Summary                                                                                                            | xvii                                   |
| Introduction                                                                                                       |                                        |
| Geographic variation in mortality, 1979-83                                                                         |                                        |
| Geographic variation in mortality since 1920 for select<br>Geographic variation in infant mortality in relation to | birthweight, 1983-85                   |
| The influence of socio-economic and environmental variation in mortality                                           | T. Of all Street Street Street St. St. |
| The influence of migration on geographic variation in<br>Mortality by place of birth                               | olegazish bus waterous # 4             |
| Mortality among immigrants in England and Wales, 1                                                                 |                                        |
| Variations in perinatal, neonatal, postneonatal and infar<br>country of birth, 1982–85                             | nt mortality by mother's               |
| 1 Introduction                                                                                                     |                                        |
| M. Britton                                                                                                         |                                        |
| 1.1 Historical background                                                                                          | 2                                      |
| 1.2 Uses of geographic studies                                                                                     | 2                                      |
| References                                                                                                         | 3                                      |
|                                                                                                                    |                                        |
| 2 Sources of data and limitations M. Britton                                                                       |                                        |
| 2.1 Deaths                                                                                                         | 6                                      |
| 2.2 Populations at risk                                                                                            | 6                                      |
| 2.3 Usual residence                                                                                                | 7                                      |
| 2.4 Cause of death                                                                                                 | 9                                      |
| 2.5 Birthweight information for infant deaths                                                                      | 9                                      |
| 2.6 Geography                                                                                                      | 10                                     |
| 2.6.1 Metropolitan counties and districts                                                                          | 10                                     |
| 2.6.2 Non-metropolitan counties and districts                                                                      | 10                                     |
| 2.6.3 Standard regions 2.6.4 Comparison with old (pre-1974) local author                                           | ity areas 10                           |
| 2.6.4 Comparison with old (pre-1974) local author 2.6.5 Regional and district health authorities                   | ity areas 10                           |
| 2.6.6 Aggregates of small areas                                                                                    | 11                                     |
| 2.7 Country of birth                                                                                               | 11                                     |
| 2.7.1 Background                                                                                                   | 11                                     |
| 2.7.2 Notes on selected countries and groups of co                                                                 |                                        |
| 2.8 Statistical notes                                                                                              | 13                                     |
| 2.8.1 Death rates                                                                                                  | 13                                     |
| 2.8.2 Standardised mortality ratios (SMRs)                                                                         | 13                                     |
| 2.8.3 Statistical significance                                                                                     | 13                                     |
| References                                                                                                         | 15                                     |
| Neiterences                                                                                                        | 10                                     |