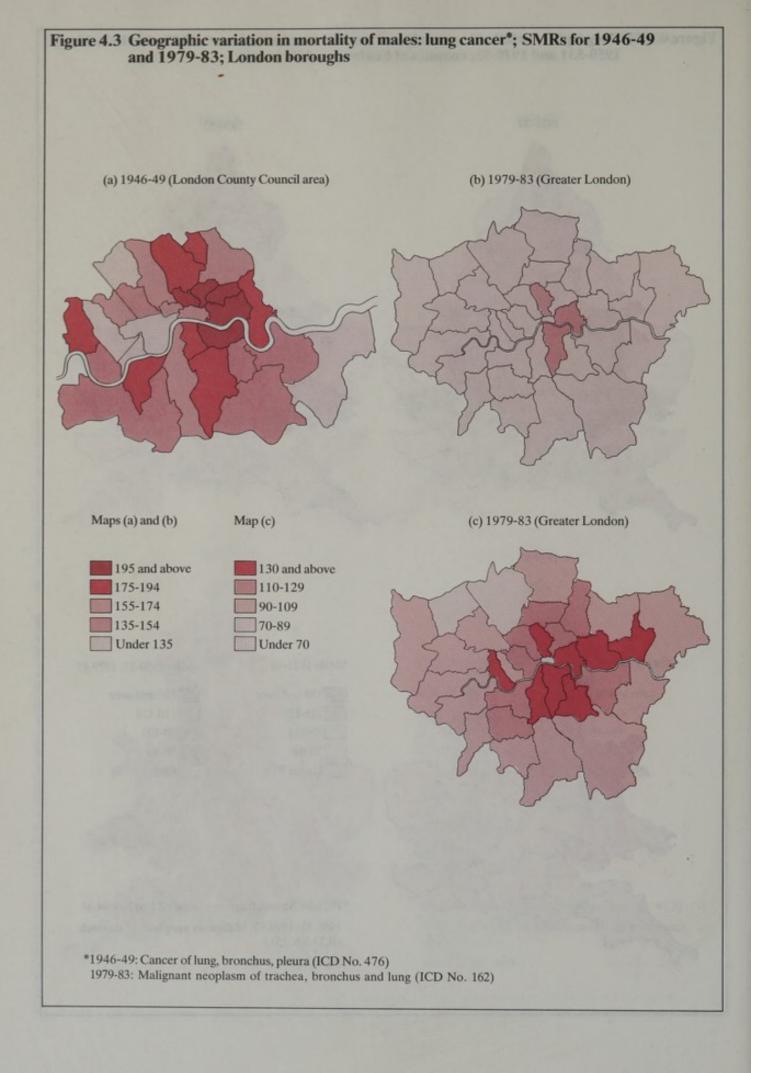

Diet and related factors in the aetiology of cerebrovascular disease pp. 117-131 in Recent Advances in Community Medicine no. 3. (Ed. Smith E A) Churchill Livingstone, 1985.
- 18 Florey C du V, et al. An introduction to community medicine. Churchill Livingstone, 1983.
- 19 Langman M J S. The epidemiology of chronic digestive disease. Arnold, 1979.

Figures 4.1 to 4.8





Figure 4.2(a) Geographic variation in mortality of males: stomach cancer\*, SMRs for 1921-30, 1950-53† and 1979-83; counties of England and Wales 1950-53 1921-30 1979-83 SMRs 1921-30 SMRs 1950-53, 1979-83 130 and over 130 and over 115-129 110-129 85-114 90-109 70-84 70-89 Under 70 Under 70 \*1921-30: Stomach cancer (Detailed List No. 44.3) 1950-53, 1979-83: Malignant neoplasm of stomach (ICD No. 151) †Aged 25 and over







Figure 4.4(b) Geographic variation in mortality of females: cardiovascular disease\*, SMRs for 1921-30 and 1979-83; counties of England and Wales



Figure 4.5(a) Geographic variation in mortality of males: ischaemic heart disease\*, SMRs for 1921-30, 1950-53 and 1979-83; counties of England and Wales 1950-53 1921-30 1979-83 SMR 130 and over 110-129 90-109 70-89 Under 70 \*1921-30: Arteriosclerosis (Detailed List No. 91B) 1950-53: Arteriosclerosis heart disease (ICD No. 420) 1979-83: Ischaemic heart disease (ICD No. 410-414)





Figure 4.6(b) Geographic variation in mortality of females: cerebrovascular disease\*, SMRs for for 1921-30 and 1979-83; counties of England and Wales













### 5 Geographic variation in infant mortality in relation to birthweight 1983-85

#### B Bottin