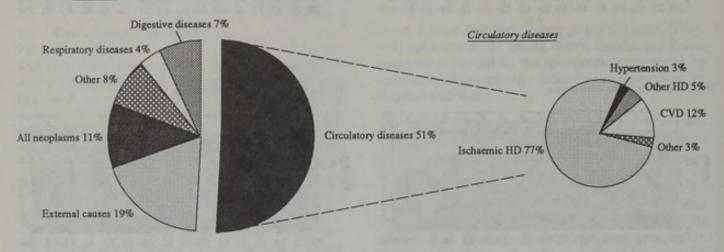

t), cancer (21 per cent), respiratory diseases (4 per cent), and diseases of the digestive system (3 per cent) (Figure 9.8). The countries of birth included are those with more than 100 deaths in this age-group. The percentage of the deaths to men attributable to circulatory diseases was highest in Indians (51 per cent), followed by those born in the Mediterranean Commonwealth (40 per cent) (Table 9.14). The

<sup>+</sup> SMRs with England and Wales rates for 1979-83 as standard.

Figure 9.7 Distribution of deaths in each age-group by cause of death according to country of birth and sex, 1979-83



Figure 9.8 Distribution of deaths by cause according to country of birth: males aged 20-49, 1979-83

#### Resident in England and Wales



#### Born in the Indian subcontinent

#### All causes



# Born in the Caribbean Commonwealth

# All causes



Table 9.14 Percentage distribution of cause of death for males aged 20-49 by country of birth, 1979-83

| 5.0 | ragios. | roce: | and | w | GHE3 |
|-----|---------|-------|-----|---|------|

| Country of birth           | All causes<br>(Base=100<br>per cent) | All neoplasms | External causes | Circulatory<br>diseases | Respiratory<br>diseases | Digestive<br>diseases | Other |
|----------------------------|--------------------------------------|---------------|-----------------|-------------------------|-------------------------|-----------------------|-------|
| Scotland                   | 2,275                                | 20.4          | 31.7            | 31.8                    | 4.3                     | 4.8