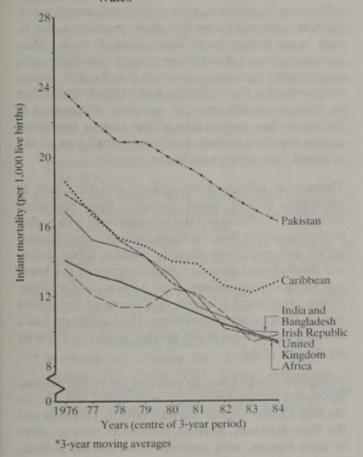

# Contents

| Foreword                                                                                                           | Page                                   |
|--------------------------------------------------------------------------------------------------------------------|----------------------------------------|
| List of tables                                                                                                     | ix                                     |
| List of figures                                                                                                    | xiv                                    |
| Summary                                                                                                            | xvii                                   |
| Introduction                                                                                                       |                                        |
| Geographic variation in mortality, 1979-83                                                                         |                                        |
| Geographic variation in mortality since 1920 for select<br>Geographic variation in infant mortality in relation to | birthweight, 1983-85                   |
| The influence of socio-economic and environmental variation in mortality                                           | T. Of all Street Street Street St. St. |
| The influence of migration on geographic variation in<br>Mortality by place of birth                               | olegazish bus waterous # 4             |
| Mortality among immigrants in England and Wales, 1                                                                 |                                        |
| Variations in perinatal, neonatal, postneonatal and infar<br>country of birth, 1982–85                             | nt mortality by mother's               |
| 1 Introduction                                                                                                     |                                        |
| M. Britton                                                                                                         |                                        |
| 1.1 Historical background                                                                                          | 2                                      |
| 1.2 Uses of geographic studies                                                                                     | 2                                      |
| References                                                                                                         | 3                                      |
|                                                                                                                    |                                        |
| 2 Sources of data and limitations M. Britton                                                                       |                                        |
| 2.1 Deaths                                                                                                         | 6                                      |
| 2.2 Populations at risk                                                                                            | 6                                      |
| 2.3 Usual residence                                                                                                | 7                                      |
| 2.4 Cause of death                                                                                                 | 9                                      |
| 2.5 Birthweight information for infant deaths                                                                      | 9                                      |
| 2.6 Geography                                                                                                      | 10                                     |
| 2.6.1 Metropolitan counties and districts                                                                          | 10                                     |
| 2.6.2 Non-metropolitan counties and districts                                                                      | 10                                     |
| 2.6.3 Standard regions 2.6.4 Comparison with old (pre-1974) local author                                           | ity areas 10                           |
| 2.6.4 Comparison with old (pre-1974) local author 2.6.5 Regional and district health authorities                   | ity areas 10                           |
| 2.6.6 Aggregates of small areas                                                                                    | 11                                     |
| 2.7 Country of birth                                                                                               | 11                                     |
| 2.7.1 Background                                                                                                   | 11                                     |
| 2.7.2 Notes on selected countries and groups of co                                                                 |                                        |
| 2.8 Statistical notes                                                                                              | 13                                     |
| 2.8.1 Death rates                                                                                                  | 13                                     |
| 2.8.2 Standardised mortality ratios (SMRs)                                                                         | 13                                     |
| 2.8.3 Statistical significance                                                                                     | 13                                     |
| References                                                                                                         | 15                                     |
| Neiterences                                                                                                        | 10                                     |