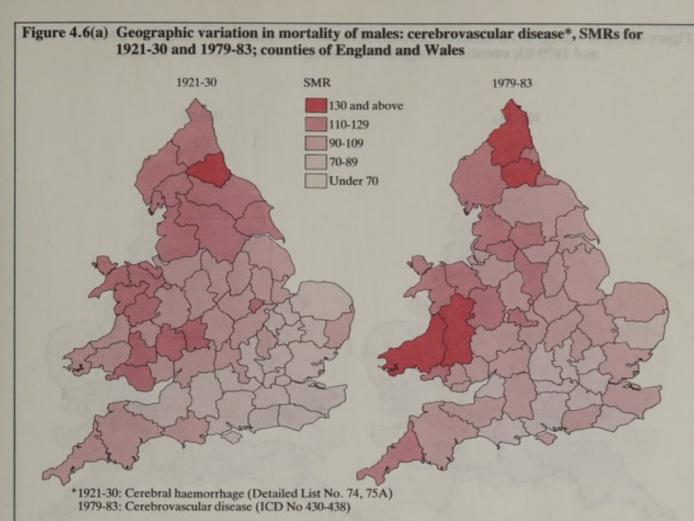

Mortality and geography: a review in the mid-1980s: the Registrar General's decennial supplement for England and Wales / edited by M. Britton.