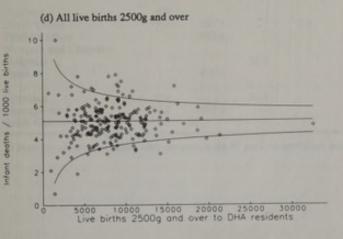

Mortality and geography: a review in the mid-1980s: the Registrar General's decennial supplement for England and Wales / edited by M. Britton.