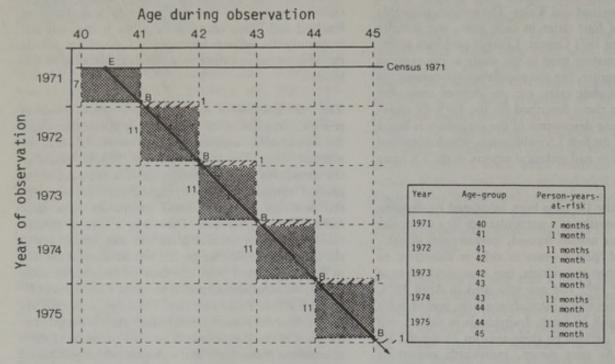

OPCS publications of area mortality (DH5 series) have not used a correction for institutional deaths.

The system of classifying a long-stay institution as the place of usual residence, and allocating the deaths occurring there to the area in which it is located, can contribute to raised mortality in that area, particularly if the residents are there for care of terminal illness. A recent example of such a distortion was found in the rural district of Stone in Staffordshire.<sup>8</sup> However, another investigation has examined the influence of 'out-of-locality' deaths and indicated that their loss has only a small effect and can be largely made good by local liaison with neighbouring districts.<sup>9</sup> Nevertheless, the loss of information about even a few deaths may compromise









E-Entry date (25th April 1971) and age on entry

B-Birthdays

D-Date of death (embarkation) and age at death (embarkation)

Period at risk in younger age-group in each calendar year

Period at risk in older age-group in each calendar year

studies at sub-district level and the investigation of rare causes of death.

### 2.4 Cause of death

The International Classification of Diseases, Injuries and Causes of Death (ICD) 1977 (Ninth Revision)10 has been used for all analyses in this report, except those based on the LS (Chapters 6 and 7) and place of birth (Chapter 8) which used the Eighth Revision because of the data periods involved. The use of two ICD classifications is unlikely to affect the conclusions reached. Where more than one cause of death is mentioned on the medical certifi