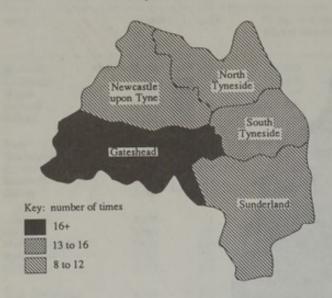

iological agents, or the results of end stage renal failure treatment.

There are two tables for deaths from accidents and violence — one from all causes (Table 3.7), and the other restricted to transport accidents (see Appendix 4). For transport accidents, the pattern of localities represented is very different from most other causes — in particular there are rural counties appearing on the list. For females they are: Shropshire, Somerset, Oxfordshire, Cambridgeshire, Clwyd, Lincolnshire and East Sussex. For males: Lincolnshire (again), Northamptonshire, Buckinghamshire, Shropshire (again), Norfolk, Cumbria, Cambridgeshire (again),

Figure 3.2 Number of times the SMR for a local authority appears in the top 20 listing for selected causes, 1979-83; metropolitan districts of Tyne and Wear



Dyfed, Somerset (again), Gwynedd, North Yorkshire, Powys, Suffolk, and Wiltshire. This demonstrates that increased mortality from transport accidents occurs in areas outside the most congested and built up areas of the country. It must be emphasised that these lists are based on place of residence and not place of death. Though the component of transport accidents is included in the table for all forms of accidents and violence, the localities listed are very different, with a much increased proportion of urban and inner metropolitan localities. Having said this, some rural localities also figure in these lists.

In an attempt to produce an overall view of the impact of the range of causes covered in this section, the number of times that localities have appeared in the different tables