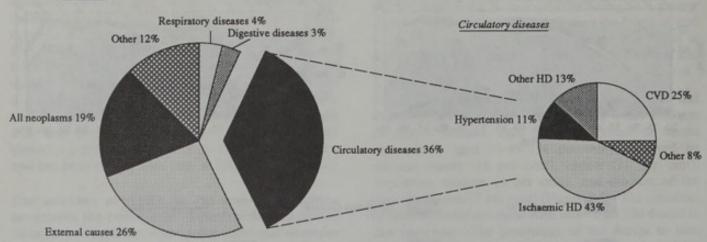

cent), and diseases of the digestive system (3 per cent) (Figure 9.8). The countries of birth included are those with more than 100 deaths in this age-group. The percentage of the deaths to men attributable to circulatory diseases was highest in Indians (51 per cent), followed by those born in the Mediterranean Commonwealth (40 per cent) (Table 9.14). The

<sup>+</sup> SMRs with England and Wales rates for 1979-83 as standard.

Figure 9.7 Distribution of deaths in each age-group by cause of death according to country of birth and sex, 1979-83



Figure 9.8 Distribution of deaths by cause according to country of birth: males aged 20-49, 1979-83

#### Resident in England and Wales



#### Born in the Indian subcontinent

#### All causes



# Born in the Caribbean Commonwealth

# All causes



Table 9.14 Percentage distribution of cause of death for males aged 20-49 by country of birth, 1979-83

| 5.0 | ragios. | roce: | and | w | GHE3 |
|-----|---------|-------|-----|---|------|

| Country of birth           | All causes<br>(Base=100<br>per cent) | All neoplasms | External causes | Circulatory<br>diseases | Respiratory<br>diseases | Digestive<br>diseases | Other |
|----------------------------|--------------------------------------|---------------|-----------------|-------------------------|-------------------------|-----------------------|-------|
| Scotland                   | 2,275                                | 20.4          | 31.7            | 31.8                    | 4.3                     | 4.8                   | 7.0   |
| All Ireland                | 2,914