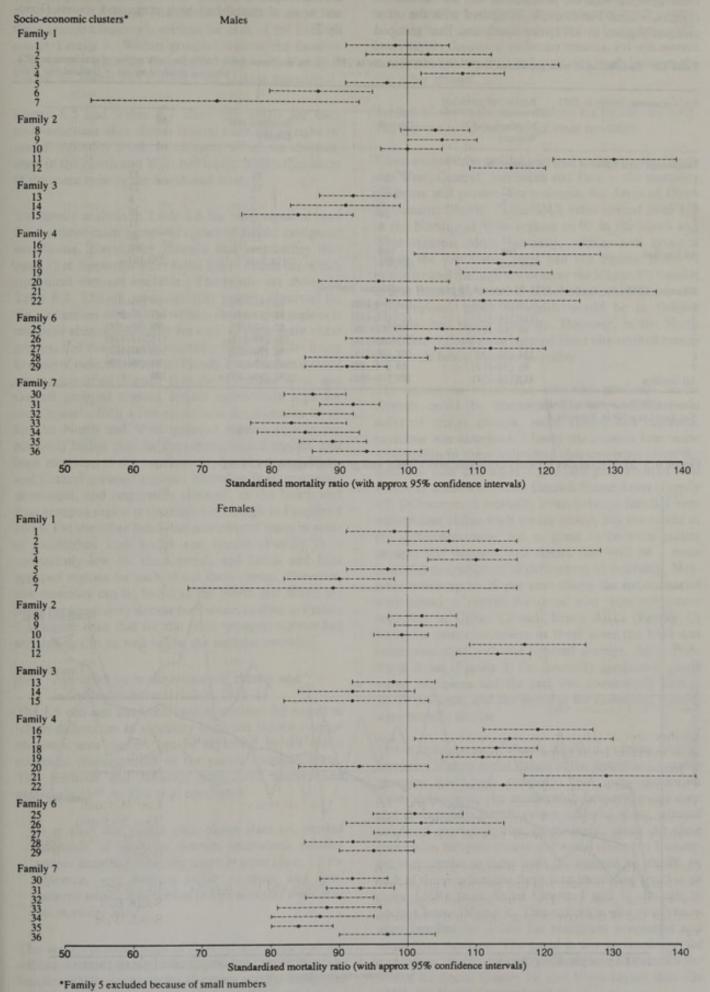

rooming house areas) also show mortality levels below the national average.

The broad pattern for males is confirmed for females. The high and low mortality levels of Families 4 and 7 are prominent. For Family 3 (Rural areas), the cluster mortality levels are all below the national average.

Chapter 3 has shown that the mortality gradient from North and West to South and East prevails. This is borne out by data from the LS. The standard regions of England and Wales have been grouped in the following way: North and West regions Wales
North
North West

Central regions East Midlands
West Midlands
Yorkshire and Humberside

South and East regions East Anglia
South East

South West

Figure 6.4 Mortality in 1971-81 by socio-economic area cluster of residence in 1971 and sex, England and Wales



It can be seen from Table 6.6 that the composition of these grouped regions, in terms of the six families of clusters, varies. For example, compared with the other grouped regions in 1971, the South and East grouped region had over twice as many males living in areas of multi-occupancy students and immigrants (Family 6) and areas of established high status and resorts (Family 7).

Table 6.6 Distribution of male population in 1971 and male mortality in 1971-81, by socio-economic family for each region of residence in 1971

Grouped standard regions of England and Wales

| Socio-economic family in 1971  | Regions of residence    | e                         |                         |              |       |
|--------------------------------|-------------------------|-------------------------