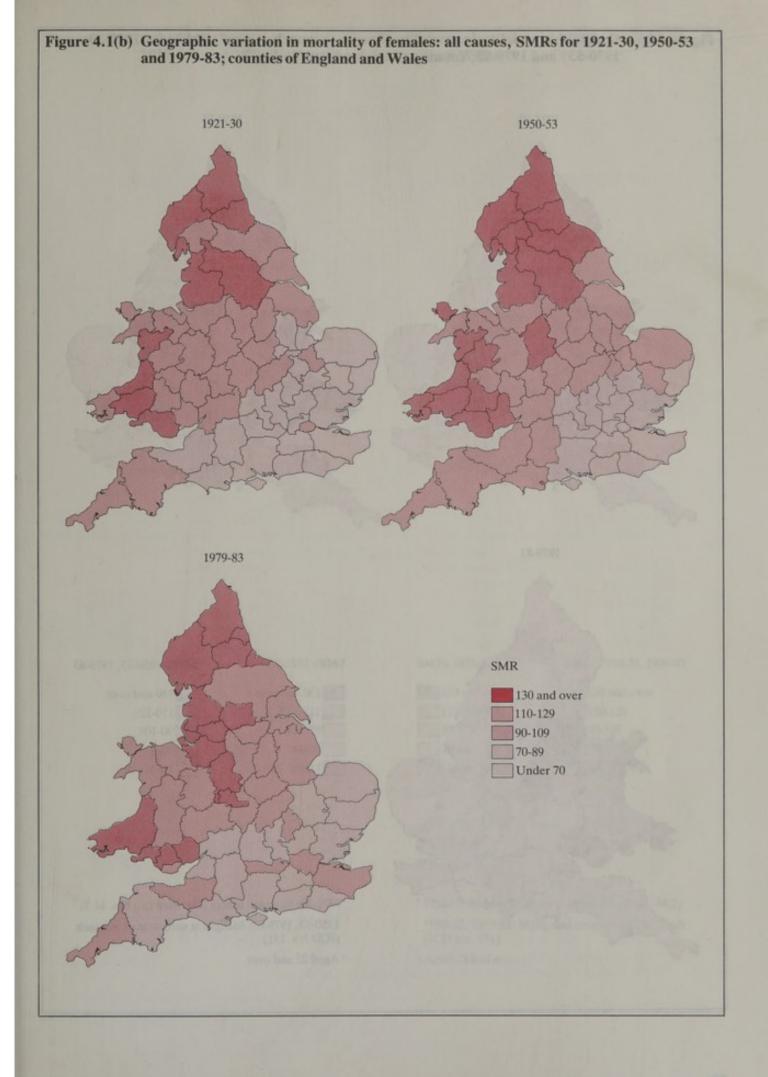

Mortality and geography: a review in the mid-1980s: the Registrar General's decennial supplement for England and Wales / edited by M. Britton.