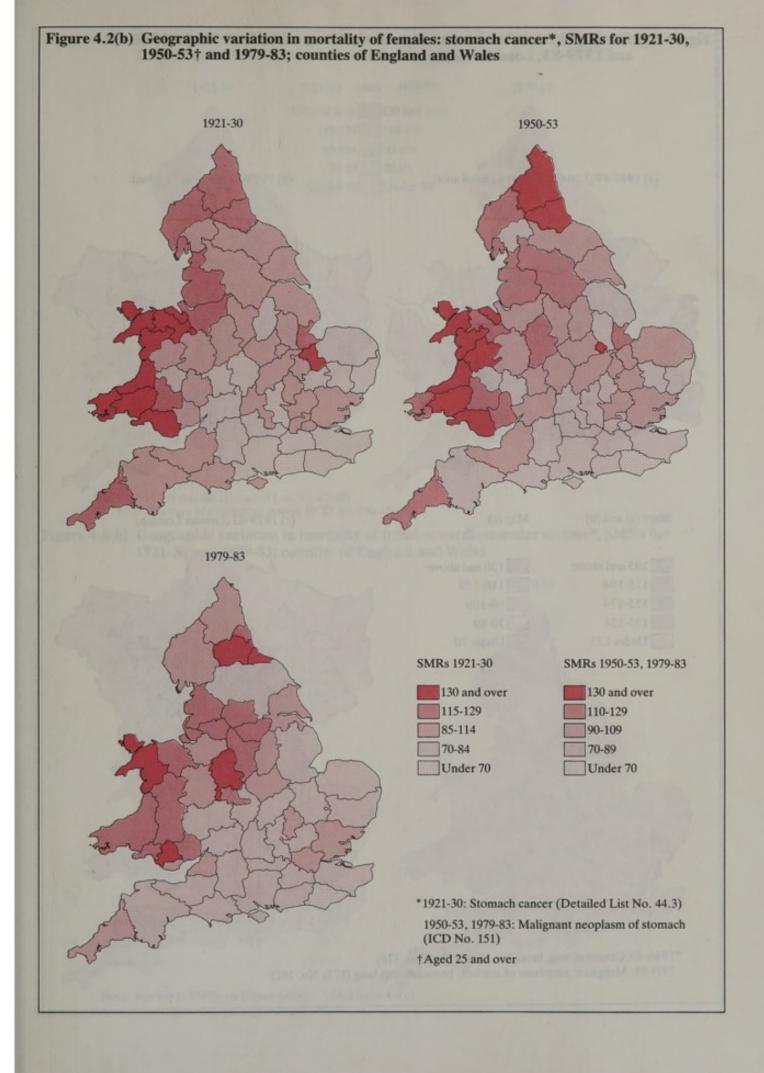

. Diet and related factors in the aetiology of cerebrovascular disease pp. 117-131 in Recent Advances in Community Medicine no. 3. (Ed. Smith E A) Churchill Livingstone, 1985.
- 18 Florey C du V, et al. An introduction to community medicine. Churchill Livingstone, 1983.
- 19 Langman M J S. The epidemiology of chronic digestive disease. Arnold, 1979.

Figures 4.1 to 4.8





Figure 4.2(a) Geographic variation in mortality of males: stomach cancer\*, SMRs for 1921-30, 1950-53† and 1979-83; counties of England and Wales 1950-53 1921-30 1979-83 SMRs 1921-30 SMRs 1950-53, 1979-83 130 and over 130 and over 115-129 110-129 85-114 90-109 70-84 70-89 Under 70 Under 70 \*1921-30: Stomach cancer (Detailed List No. 44.3) 1950-53, 1979-83: Malignant neoplasm of stomach (ICD No. 151) †Aged 25 and over







Figure 4.4(b) Geographic variation in mortality of females: cardiovascular disease\*, SMRs for 1921-30 and 1979-83; counties of England and Wales



Figure 4.5(a) Geographic variation in mortality of males: ischaemic heart disease\*, SMRs for 1921-30, 1950-53 and 1979-83; counties of England and Wales 1950-53 1921-30 1979-83 SMR 130 and over 110-129 90-109 70-89 Under 70 \*1921-30: Arteriosclerosis (Detailed List No. 91B) 1950-53: Arteriosclerosis heart disease (ICD No. 420) 1979-83: Ischaemic heart disease (ICD No. 410-414)





Figure 4.6(b) Geographic variation in mortality of females: cerebrovascular disease\*, SMRs for for 1921-30 and 1979-83; counties of England and Wales













### 5 Geographic variation in infant mortality in relation to birthweight 1983-85

#### B Bott