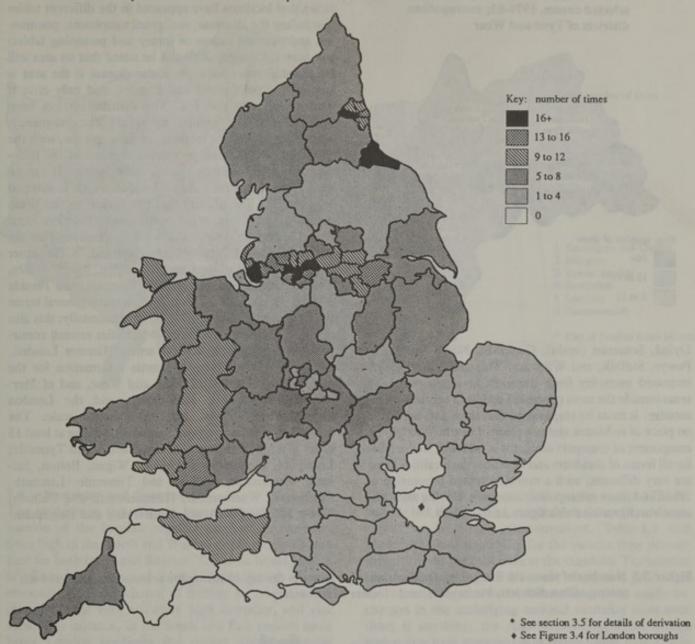

espiratory diseases the lists for pneumonia show predominantly inner urban areas and high concordance between the two sexes. Chronic bronchitis is one of the causes that specific research studies (see Chapter 4) have associated with environmental pollution. Rather surprisingly however, there is appreciable divergence between the localities listed for males and females — with only nine localities appearing on both lists. A number of the other localities are contiguous, but there is greater scatter than for other causes. Though there are smaller numbers for deaths from chronic bronchitis, in general the increment of the

Figure 3.1 Number of times the SMR for a local authority appears in the top 20 listing for selected causes\*, 1979-83; non-metropolitan counties and metropolitan districts



SMR above 100 is well over twice the standard error. There is much greater concordance between the two sexes for chronic airways obstruction — a term increasingly used in certification to represent an end stage of the condition that was referred to formerly as chronic bronchitis. The localities on this list are predominantly urban and inner urban districts.

For peptic ulcer there is again less marked concordance between the two sexes (with only 10 of the localities being on both lists). For males, all the localities are urban, whilst for females the one exception to this is Bedfordshire. The numbers of deaths are small and the standard errors large compared with the increment over 100 — these findings therefore need to be treated with some caution. This is indicative of the relatively l