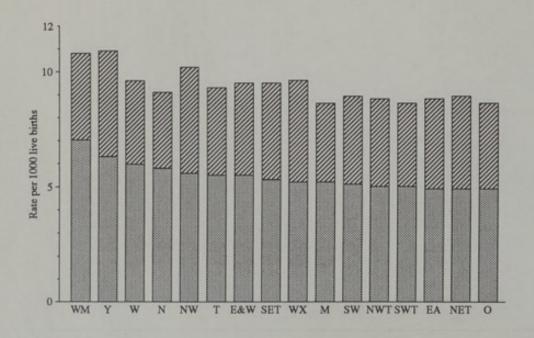

and biological factors and infant mortality rates A number of analyses for England and Wales as a whole<sup>5</sup>

A number of analyses for England and Wales as a whole have shown the association of infant mortality with birthweight and other factors including father's social class and mother's age and country of birth.

When tabulated by mother's age, infant mortality rates within birthweight categories show the usual pattern with the highest rates for the youngest mothers, decreasing to a minimum at ages 30–34 and then increasing again. This reflects, in part, the selection factors, such as social class, which can influence the ages at which

Figure 5.1 Neonatal and postneonatal components of infant mortality rates for regional health authorities in England and Wales; 1983-5 combined





Table 5.1 Neonatal, postneonatal and infant mortality rates per 1,000 live births by birthweight, and percentage distribution by birthweight, 1983-5.

Regional Health Authorities of England and Wales

| Area of usual residence              | Birthweight group        |                  |              |                      |                |  |  |  |
|--------------------------------------|--------------------------|------------------|--------------|----------------------|----------------|--|--|--|
|                                      | Total                    | Less than 1,500g | 1,500-2499g  | 2,500g and over      | Not stated     |  |  |  |
| Neonatal mortality                   | an distribution into the | AND WE BUILD     | NO SOCIALISM | I THE REAL PROPERTY. | STREET, STREET |