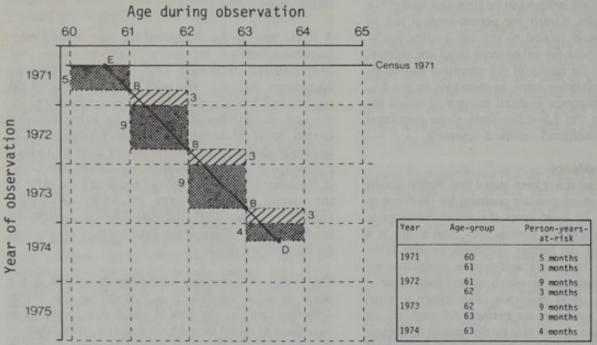

S publications of area mortality (DH5 series) have not used a correction for institutional deaths.

The system of classifying a long-stay institution as the place of usual residence, and allocating the deaths occurring there to the area in which it is located, can contribute to raised mortality in that area, particularly if the residents are there for care of terminal illness. A recent example of such a distortion was found in the rural district of Stone in Staffordshire.<sup>8</sup> However, another investigation has examined the influence of 'out-of-locality' deaths and indicated that their loss has only a small effect and can be largely made good by local liaison with neighbouring districts.<sup>9</sup> Nevertheless, the loss of information about even a few deaths may compromise









E-Entry date (25th April 1971) and age on entry

B-Birthdays

D-Date of death (embarkation) and age at death (embarkation)

Period at risk in younger age-group in each calendar year

Period at risk in older age-group in each calendar year

studies at sub-district level and the investigation of rare causes of death.

### 2.4 Cause of death

The International Classification of Diseases, Injuries and Causes of Death (ICD) 1977 (Ninth Revision)10 has been used for all analyses in this report, except those based on the LS (Chapters 6 and 7) and place of birth (Chapter 8) which used the Eighth Revision because of the data periods involved. The use of two ICD classifications is unlikely to affect the conclusions reached. Where more than one cause of death is mentioned on the medical certificate