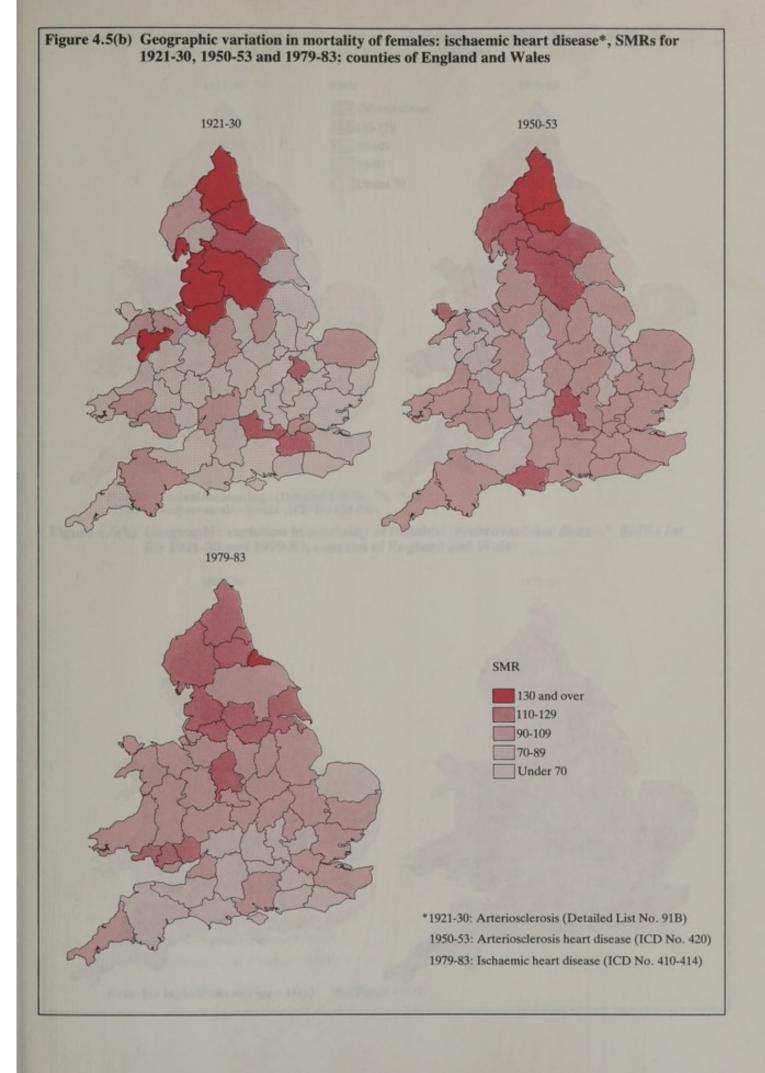

Mortality and geography: a review in the mid-1980s: the Registrar General's decennial supplement for England and Wales / edited by M. Britton.