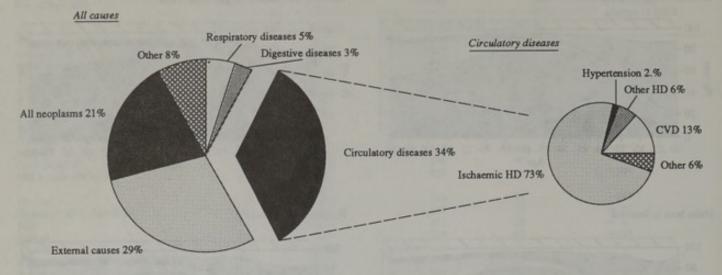

49 (34 per cent), followed by external causes (28 per cent), cancer (21 per cent), respiratory diseases (4 per cent), and diseases of the digestive system (3 per cent) (Figure 9.8). The countries of birth included are those with more than 100 deaths in this age-group. The percentage of the deaths to men attributable to circulatory diseases was highest in Indians (51 per cent), followed by those born in the Mediterranean Commonwealth (40 per cent) (Table 9.14). The

<sup>+</sup> SMRs with England and Wales rates for 1979-83 as standard.

Figure 9.7 Distribution of deaths in each age-group by cause of death according to country of birth and sex, 1979-83



Figure 9.8 Distribution of deaths by cause according to country of birth: males aged 20-49, 1979-83

#### Resident in England and Wales



#### Born in the Indian subcontinent

#### All causes



# Born in the Caribbean Commonwealth

# All causes



Table 9.14 Percentage distribution of cause of death for males aged 20-49 by country of birth, 1979-83

| 5.0 | ragios. | roce: | and | w | GHE3 |
|-----|---------|-------|-----|---|------|

| Country of birth           | All causes<br>(Base=100<br>per cent) | All neoplasms | External causes | Circulatory<br>diseases | Respiratory<br>diseases | Digestive<br>diseases | Other |
|----------------------------|--------------------------------------|---------------|-----------------|-------------------------|-------------------------|-----------------------|-------|
| Scotland                   | 2,275                                | 20.4          | 31.7            | 31.8