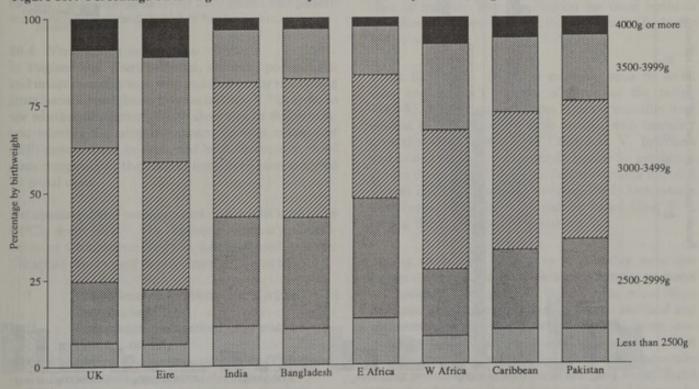

# Contents

| Foreword                                                                                                           | Page                                   |
|--------------------------------------------------------------------------------------------------------------------|----------------------------------------|
| List of tables                                                                                                     | ix                                     |
| List of figures                                                                                                    | xiv                                    |
| Summary                                                                                                            | xvii                                   |
| Introduction                                                                                                       |                                        |
| Geographic variation in mortality, 1979-83                                                                         |                                        |
| Geographic variation in mortality since 1920 for select<br>Geographic variation in infant mortality in relation to | birthweight, 1983-85                   |
| The influence of socio-economic and environmental variation in mortality                                           | T. Of all Street Street Street St. St. |
| The influence of migration on geographic variation in<br>Mortality by place of birth                               | olegazish bus waterous # 4             |
| Mortality among immigrants in England and Wales, 1                                                                 |                                        |
| Variations in perinatal, neonatal, postneonatal and infar<br>country of birth, 1982–85                             | nt mortality by mother's               |
| 1 Introduction                                                                                                     |                                        |
| M. Britton                                                                                                         |                                        |
| 1.1 Historical background                                                                                          | 2                                      |
| 1.2 Uses of geographic studies                                                                                     | 2                                      |
| References                                                                                                         | 3                                      |
|                                                                                                                    |                                        |
| 2 Sources of data and limitations M. Britton                                                                       |                                        |
| 2.1 Deaths                                                                                                         | 6                                      |
| 2.2 Populations at risk                                                                                            | 6                                      |
| 2.3 Usual residence                                                                                                | 7                                      |
| 2.4 Cause of death                                                                                                 | 9                                      |
| 2.5 Birthweight information for infant deaths                                                                      | 9                                      |
| 2.6 Geography                                                                                                      | 10                                     |
| 2.6.1 Metropolitan counties and districts                                                                          | 10                                     |
| 2.6.2 Non-metropolitan counties and districts                                                                      | 10                                     |
| 2.6.3 Standard regions 2.6.4 Comparison with old (pre-1974) local author                                           | ity areas 10                           |
| 2.6.4 Comparison with old (pre-1974) local author 2.6.5 Regional and district health authorities                   | ity areas 10                           |
| 2.6.6 Aggregates of small areas                                                                                    | 11                                     |
| 2.7 Country of birth                                                                                               | 11                                     |
| 2.7.1 Background                                                                                                   | 11                                     |
| 2.7.2 Notes on selected countries and groups of co                                                                 |                                        |
| 2.8 Statistical notes                                                                                              | 13                                     |
| 2.8.1 Death rates                                                                                                  | 13                                     |
| 2.8.2 Standardised mortality ratios (SMRs)                                                                         | 13                                     |
| 2.8.3 Statistical significance                                                                                     | 13                                     |
| References                                                                                                         | 15                                     |
| Neiterences                                                                                                        | 10                                     |