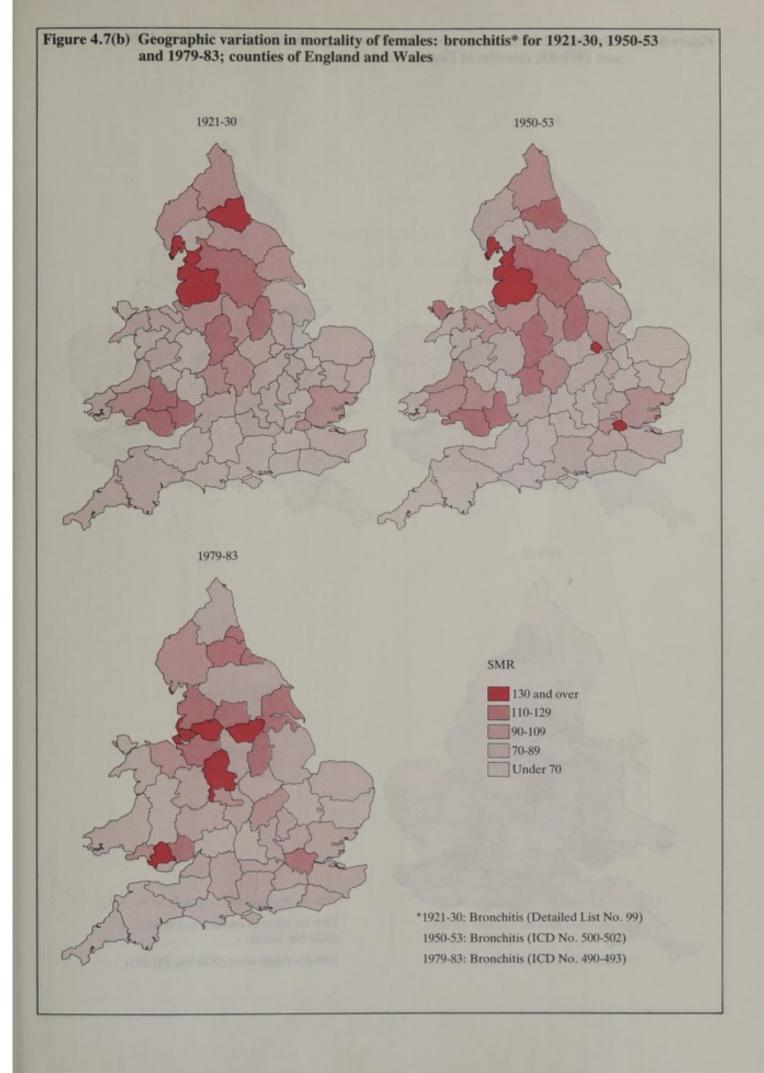

Mortality and geography: a review in the mid-1980s: the Registrar General's decennial supplement for England and Wales / edited by M. Britton.