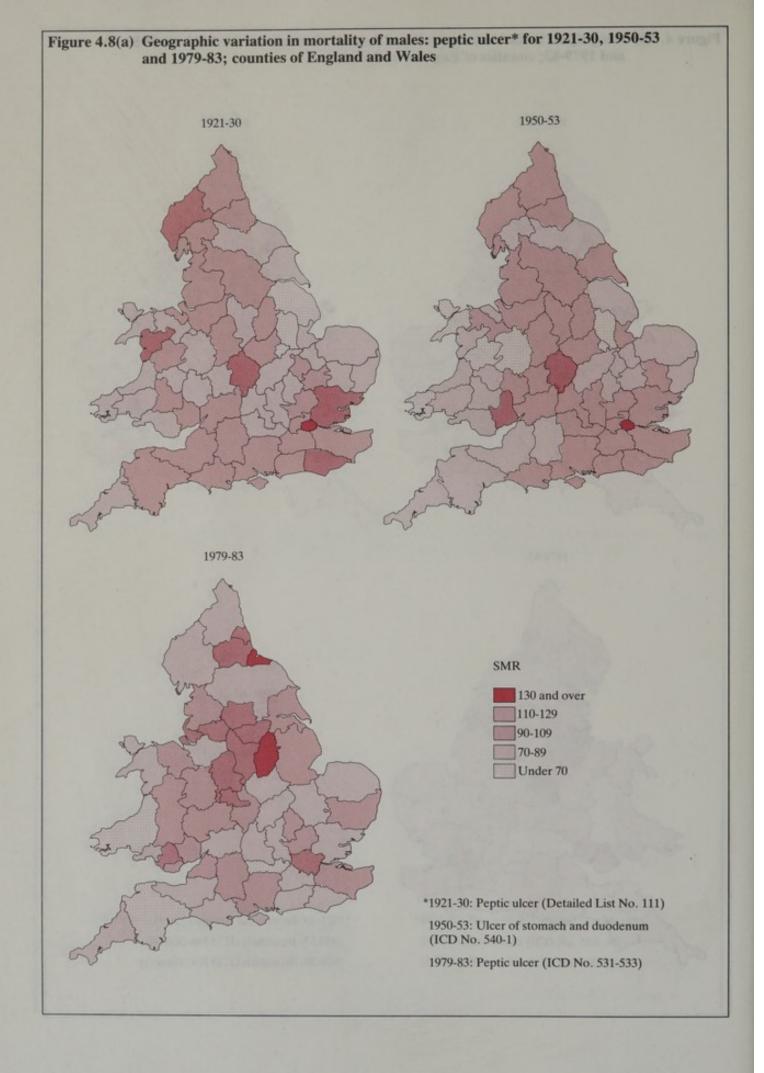

Mortality and geography: a review in the mid-1980s: the Registrar General's decennial supplement for England and Wales / edited by M. Britton.