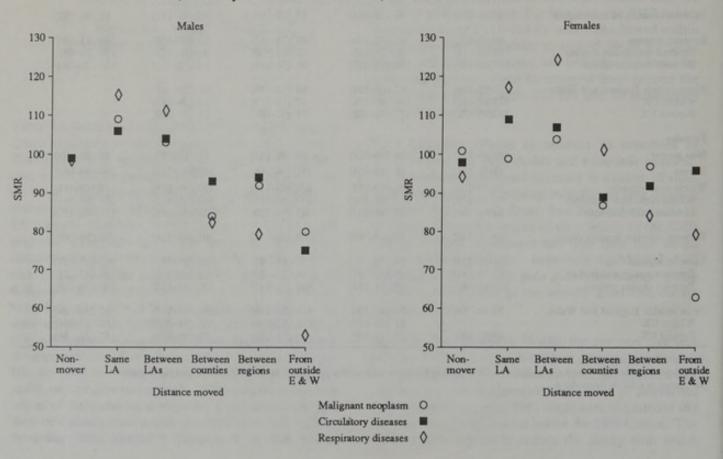

Mortality and geography: a review in the mid-1980s: the Registrar General's decennial supplement for England and Wales / edited by M. Britton.