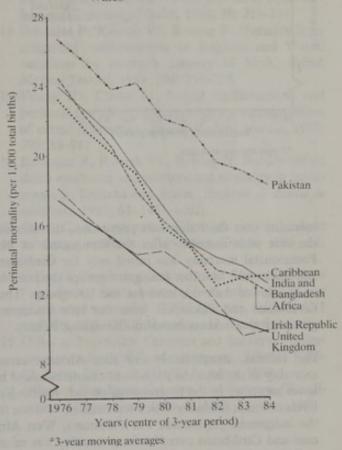

# Contents

| Foreword                                                                                                           | Page                                   |
|--------------------------------------------------------------------------------------------------------------------|----------------------------------------|
| List of tables                                                                                                     | ix                                     |
| List of figures                                                                                                    | xiv                                    |
| Summary                                                                                                            | xvii                                   |
| Introduction                                                                                                       |                                        |
| Geographic variation in mortality, 1979-83                                                                         |                                        |
| Geographic variation in mortality since 1920 for select<br>Geographic variation in infant mortality in relation to | birthweight, 1983-85                   |
| The influence of socio-economic and environmental variation in mortality                                           | T. Of all Street Street Street St. St. |
| The influence of migration on geographic variation in<br>Mortality by place of birth                               | olegazish bus waterous # 4             |
| Mortality among immigrants in England and Wales, 1                                                                 |                                        |
| Variations in perinatal, neonatal, postneonatal and infar<br>country of birth, 1982–85                             | nt mortality by mother's               |
| 1 Introduction                                                                                                     |                                        |
| M. Britton                                                                                                         |                                        |
| 1.1 Historical background                                                                                          | 2                                      |
| 1.2 Uses of geographic studies                                                                                     | 2                                      |
| References                                                                                                         | 3                                      |
|                                                                                                                    |                                        |
| 2 Sources of data and limitations M. Britton                                                                       |                                        |
| 2.1 Deaths                                                                                                         | 6                                      |
| 2.2 Populations at risk                                                                                            | 6                                      |
| 2.3 Usual residence                                                                                                | 7                                      |
| 2.4 Cause of death                                                                                                 | 9                                      |
| 2.5 Birthweight information for infant deaths                                                                      | 9                                      |
| 2.6 Geography                                                                                                      | 10                                     |
| 2.6.1 Metropolitan counties and districts                                                                          | 10                                     |
| 2.6.2 Non-metropolitan counties and districts                                                                      | 10                                     |
| 2.6.3 Standard regions 2.6.4 Comparison with old (pre-1974) local author                                           | ity areas 10                           |
| 2.6.4 Comparison with old (pre-1974) local author 2.6.5 Regional and district health authorities                   | ity areas 10                           |
| 2.6.6 Aggregates of small areas                                                                                    | 11                                     |
| 2.7 Country of birth                                                                                               | 11                                     |
| 2.7.1 Background                                                                                                   | 11                                     |
| 2.7.2 Notes on selected countries and groups of co                                                                 |                                        |
| 2.8 Statistical notes                                                                                              | 13                                     |
| 2.8.1 Death rates                                                                                                  | 13                                     |
| 2.8.2 Standardised mortality ratios (SMRs)                                                                         | 13                                     |
| 2.8.3 Statistical significance                                                                                     | 13                                     |
| References                                                                                                         | 15                                     |
| Neiterences                                                                                                        | 10                                     |