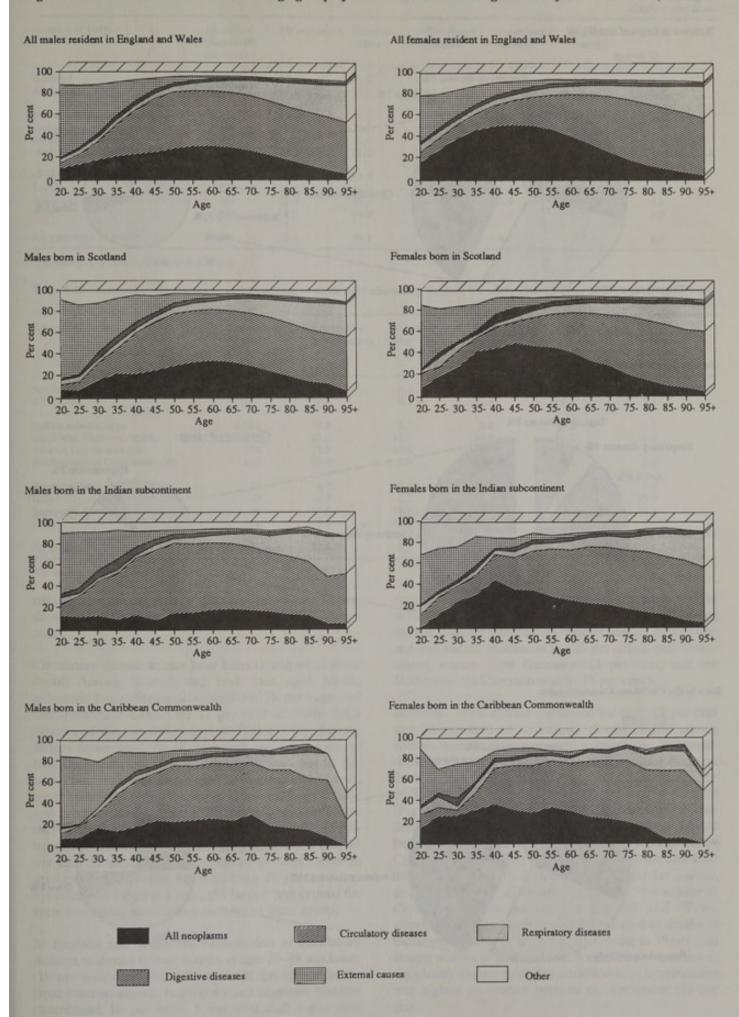

is for men and women aged 20–49. For all England and Wales residents circulatory diseases were the major cause of deaths among men aged 20–49 (34 per cent), followed by external causes (28 per cent), cancer (21 per cent), respiratory diseases (4 per cent), and diseases of the digestive system (3 per cent) (Figure 9.8). The countries of birth included are those with more than 100 deaths in this age-group. The percentage of the deaths to men attributable to circulatory diseases was highest in Indians (51 per cent), followed by those born in the Mediterranean Commonwealth (40 per cent) (Table 9.14). The

<sup>+</sup> SMRs with England and Wales rates for 1979-83 as standard.

Figure 9.7 Distribution of deaths in each age-group by cause of death according to country of birth and sex, 1979-83



Figure 9.8 Distribution of deaths by cause according to country of birth: males aged 20-49, 1979-83

#### Resident in England and Wales



#### Born in the Indian subcontinent

#### All causes



# Born in the Caribbean Commonwealth

# All causes



Table 9.14 Percentage distribution of cause of death for males aged 20-49 by country of birth, 1979-83

| 5.0 | ragios. | roce: | and | w | GHE3 |
|-----|---------|-------|-----|---|------|

| Country of birth           | All causes<br>(Base=100<br>per cent) | All neoplasms | External causes | Circulatory<br>diseases | Respiratory<br>diseases | Digestive<br>diseases | Other |
|----------------------------|--------------------------------------|---------------|-----------------|-------------------------|-------------------------|--------------