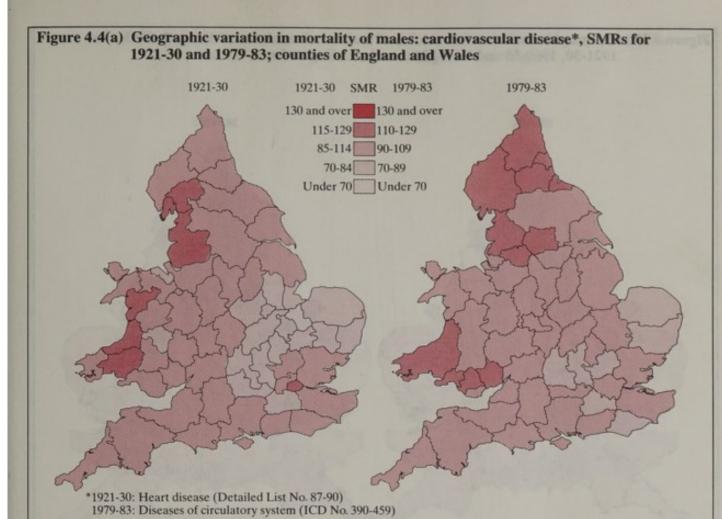

et and related factors in the aetiology of cerebrovascular disease pp. 117-131 in Recent Advances in Community Medicine no. 3. (Ed. Smith E A) Churchill Livingstone, 1985.
- 18 Florey C du V, et al. An introduction to community medicine. Churchill Livingstone, 1983.
- 19 Langman M J S. The epidemiology of chronic digestive disease. Arnold, 1979.

Figures 4.1 to 4.8





Figure 4.2(a) Geographic variation in mortality of males: stomach cancer\*, SMRs for 1921-30, 1950-53† and 1979-83; counties of England and Wales 1950-53 1921-30 1979-83 SMRs 1921-30 SMRs 1950-53, 1979-83 130 and over 130 and over 115-129 110-129 85-114 90-109 70-84 70-89 Under 70 Under 70 \*1921-30: Stomach cancer (Detailed List No. 44.3) 1950-53, 1979-83: Malignant neoplasm of stomach (ICD No. 151) †Aged 25 and over







Figure 4.4(b) Geographic variation in mortality of females: cardiovascular disease\*, SMRs for 1921-30 and 1979-83; counties of England and Wales



Figure 4.5(a) Geographic variation in mortality of males: ischaemic heart disease\*, SMRs for 1921-30, 1950-53 and 1979-83; counties of England and Wales 1950-53 1921-30 1979-83 SMR 130 and over 110-129 90-109 70-89 Under 70 \*1921-30: Arteriosclerosis (Detailed List No. 91B) 1950-53: Arteriosclerosis heart disease (ICD No. 420) 1979-83: Ischaemic heart disease (ICD No. 410-414)





Figure 4.6(b) Geographic variation in mortality of females: cerebrovascular disease\*, SMRs for for 1921-30 and 1979-83; counties of England and Wales













### 5 Geographic variation in infant mortality in relation to birthweight 1983-85

#### B Botting