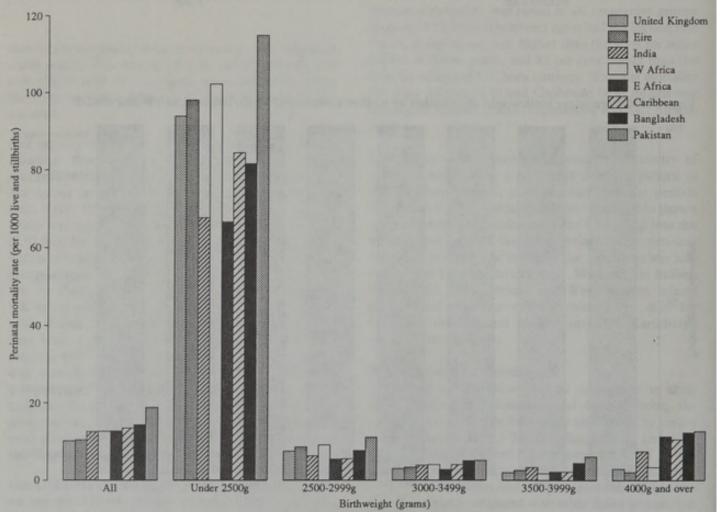

# Contents

| Foreword                                                                                                           | Page                                   |
|--------------------------------------------------------------------------------------------------------------------|----------------------------------------|
| List of tables                                                                                                     | ix                                     |
| List of figures                                                                                                    | xiv                                    |
| Summary                                                                                                            | xvii                                   |
| Introduction                                                                                                       |                                        |
| Geographic variation in mortality, 1979-83                                                                         |                                        |
| Geographic variation in mortality since 1920 for select<br>Geographic variation in infant mortality in relation to | birthweight, 1983-85                   |
| The influence of socio-economic and environmental variation in mortality                                           | T. Of all Street Street Street St. St. |
| The influence of migration on geographic variation in<br>Mortality by place of birth                               | olegazish bus waterous # 4             |
| Mortality among immigrants in England and Wales, 1                                                                 |                                        |
| Variations in perinatal, neonatal, postneonatal and infar<br>country of birth, 1982–85                             | nt mortality by mother's               |
| 1 Introduction                                                                                                     |                                        |
| M. Britton                                                                                                         |                                        |
| 1.1 Historical background                                                                                          | 2                                      |
| 1.2 Uses of geographic studies                                                                                     | 2                                      |
| References                                                                                                         | 3                                      |
|                                                                                                                    |                                        |
| 2 Sources of data and limitations M. Britton                                                                       |                                        |
| 2.1 Deaths                                                                                                         | 6                                      |
| 2.2 Populations at risk                                                                                            | 6                                      |
| 2.3 Usual residence                                                                                                | 7                                      |
| 2.4 Cause of death                                                                                                 | 9                                      |
| 2.5 Birthweight information for infant deaths                                                                      | 9                                      |
| 2.6 Geography                                                                                                      | 10                                     |
| 2.6.1 Metropolitan counties and districts                                                                          | 10                                     |
| 2.6.2 Non-metropolitan counties and districts                                                                      | 10                                     |
| 2.6.3 Standard regions 2.6.4 Comparison with old (pre-1974) local author                                           | ity areas 10                           |
| 2.6.4 Comparison with old (pre-1974) local author 2.6.5 Regional and district health authorities                   | ity areas 10                           |
| 2.6.6 Aggregates of small areas                                                                                    | 11                                     |
| 2.7 Country of birth                                                                                               | 11                                     |
| 2.7.1 Background                                                                                                   | 11                                     |
| 2.7.2 Notes on selected countries and groups of co                                                                 |                                        |
| 2.8 Statistical notes                                                                                              | 13                                     |
| 2.8.1 Death rates                                                                                                  | 13                                     |
| 2.8.2 Standardised mortality ratios (SMRs)                                                                         | 13                                     |
| 2.8.3 Statistical significance                                                                                     | 13                                     |
| References                                                                                                         | 15                                     |
| Neiterences                                                                                                        | 10                                     |