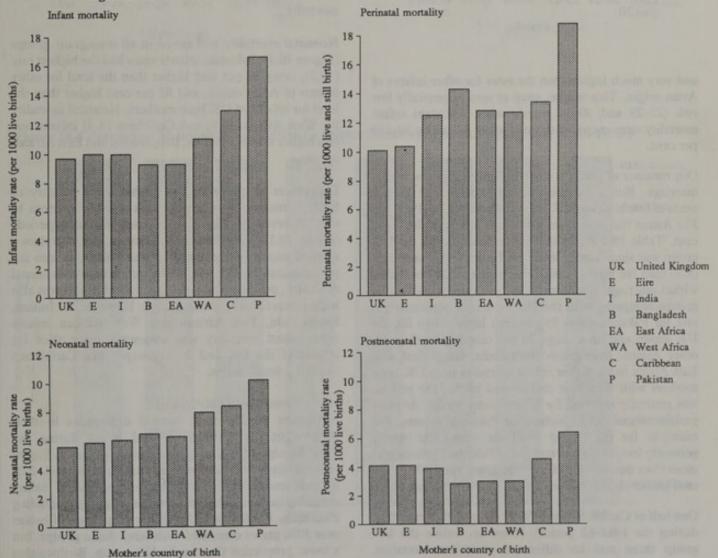

2.6                             | (25)  |
| Caribbean                                         | 12.9                                           | (274) | 13.0    | (139) | 17.2     | (55)                                | 11.9 | (44)        | 10.9 | (24)        | 9.9  | (16)        | 12.7                             | (135) |
| Pakistan                                          | 16.6                                           | (892) | 16.5    | (882) | 14.8     | (156)                               | 18.1 | (199)       | 18.0 | (193)       | 15.7 | (334)       | 26.0                             | (10)  |

<sup>\*</sup> Obeserved deaths are given in parentheses.

Figure 10.1 Infant, perinatal, neonatal and postneonatal mortality rates by mother's country of birth, 1982-85, England and Wales



<sup>†</sup> Number of previous live and stillborn children within marriage only.

Figure 10.2 Infant mortality rates by mother's age and country of birth, 1982-85, England and Wales



and very much higher than the rates for other infants of Asian origin. This was so, even at ages of generally low risk (25–29 and 30–34 years), when Pakistani infant mortality rates exceeded those of other Asians by 50–100 per cent.

Our measure of parity is available only for births within marriage. Births outside marriage constituted 18 per cents of live births to UK born mothers during 1982-85. For Asians the proportion was much lower, under 2 per cent. Table 10.1 shows that infant mortality in the UK group was significantly lower for births within marriage (8.9) than for births outside marriage (13.2)