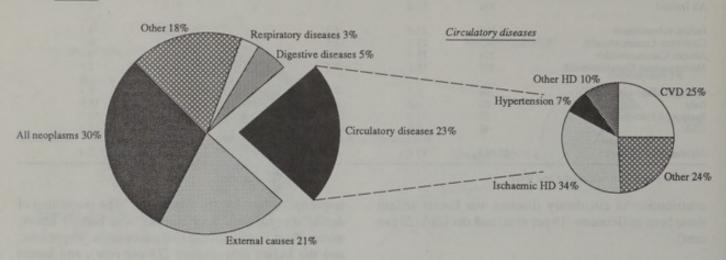

ths attributable to cerebrovascular disease ranged from 22 per cent in women born in the Mediterranean Commonwealth to over 40 per cent in Scottish and Irish women (Table 9.17). Although cerebrovascular disease, as a proportion of all circulatory disease, was similar in Caribbean women to that in England and Wales, circulatory disease itself caused 30 per cent of deaths in Caribbean women (Figure 9.9) in contrast to 19 per cent among women in England and Wales. The proportion of circulatory disease mortality attributable to hypertension was highest in women born in the Caribbean (12 per cent).

Figure 9.9 Distribution of deaths by cause according to country of birth: females aged 20-49, 1979-83

Resident in England and Wales

All causes



#### Born in the Indian subcontinent

All causes



#### Born in the Caribbean Commonwealth

All causes



Table 9.16 Percentage distribution of cause of death for females aged 20-49 by country of birth, 1979-83

| 97 | 3. 7  |     | MARK. |      |
|----|-------|-----|-------|------|
| En | gland | and | Wa    | tles |

| Country of birth           | All causes<br>(Base=100<br>per cent) | All neoplasms | External causes | Circulatory<br>diseases | Respiratory<br>diseases | Digestive<br>diseases | Other |
|----------------------------|--------------------------------------|---------------|-----------------|-------------------------|-------------------------|-----------------------|-------|
| Scotland                   | 1,151                                | 41.5          | 20.4            | 17.9                    | 4.3