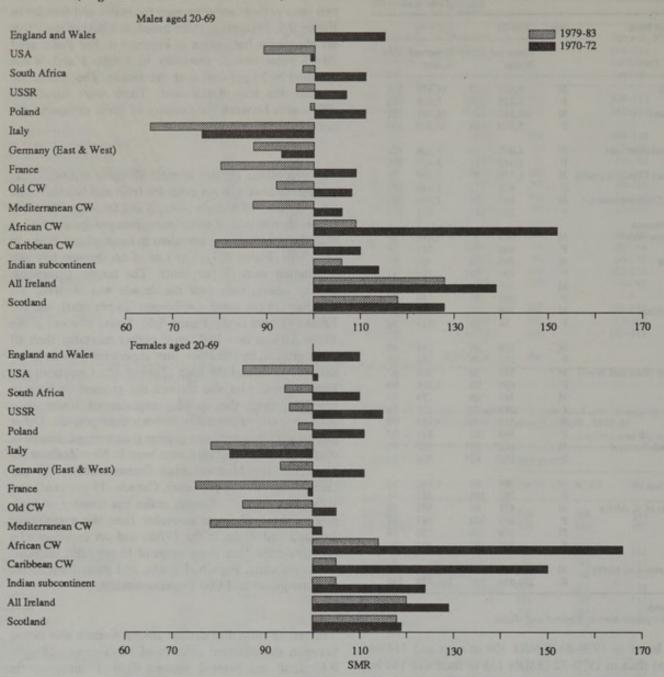

# Contents

| Foreword                                                                                                           | Page                                   |
|--------------------------------------------------------------------------------------------------------------------|----------------------------------------|
| List of tables                                                                                                     | ix                                     |
| List of figures                                                                                                    | xiv                                    |
| Summary                                                                                                            | xvii                                   |
| Introduction                                                                                                       |                                        |
| Geographic variation in mortality, 1979-83                                                                         |                                        |
| Geographic variation in mortality since 1920 for select<br>Geographic variation in infant mortality in relation to | birthweight, 1983-85                   |
| The influence of socio-economic and environmental variation in mortality                                           | T. Of all Street Street Street St. St. |
| The influence of migration on geographic variation in<br>Mortality by place of birth                               | olegazish bus waterous # 4             |
| Mortality among immigrants in England and Wales, 1                                                                 |                                        |
| Variations in perinatal, neonatal, postneonatal and infar<br>country of birth, 1982–85                             | nt mortality by mother's               |
| 1 Introduction                                                                                                     |                                        |
| M. Britton                                                                                                         |                                        |
| 1.1 Historical background                                                                                          | 2                                      |
| 1.2 Uses of geographic studies                                                                                     | 2                                      |
| References                                                                                                         | 3                                      |
|                                                                                                                    |                                        |
| 2 Sources of data and limitations M. Britton                                                                       |                                        |
| 2.1 Deaths                                                                                                         | 6                                      |
| 2.2 Populations at risk                                                                                            | 6                                      |
| 2.3 Usual residence                                                                                                | 7                                      |
| 2.4 Cause of death                                                                                                 | 9                                      |
| 2.5 Birthweight information for infant deaths                                                                      | 9                                      |
| 2.6 Geography                                                                                                      | 10                                     |
| 2.6.1 Metropolitan counties and districts                                                                          | 10                                     |
| 2.6.2 Non-metropolitan counties and districts                                                                      | 10                                     |
| 2.6.3 Standard regions 2.6.4 Comparison with old (pre-1974) local author                                           | ity areas 10                           |
| 2.6.4 Comparison with old (pre-1974) local author 2.6.5 Regional and district health authorities                   | ity areas 10                           |
| 2.6.6 Aggregates of small areas                                                                                    | 11                                     |
| 2.7 Country of birth                                                                                               | 11                                     |
| 2.7.1 Background                                                                                                   | 11                                     |
| 2.7.2 Notes on selected countries and groups of co                                                                 |                                        |
| 2.8 Statistical notes                                                                                              | 13                                     |
| 2.8.1 Death rates                                                                                                  | 13                                     |
| 2.8.2 Standardised mortality ratios (SMRs)                                                                         | 13                                     |
| 2.8.3 Statistical significance                                                                                     | 13                                     |
| References                                                                                                         | 15                                     |
| Neiterences                                                                                                        | 10                                     |