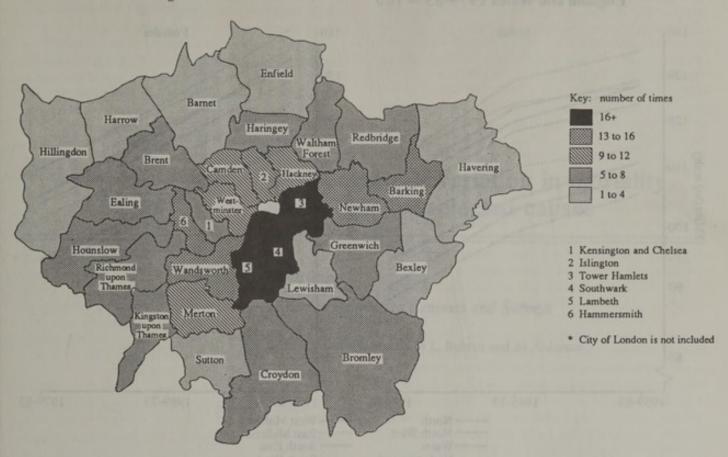

Mortality and geography: a review in the mid-1980s: the Registrar General's decennial supplement for England and Wales / edited by M. Britton.