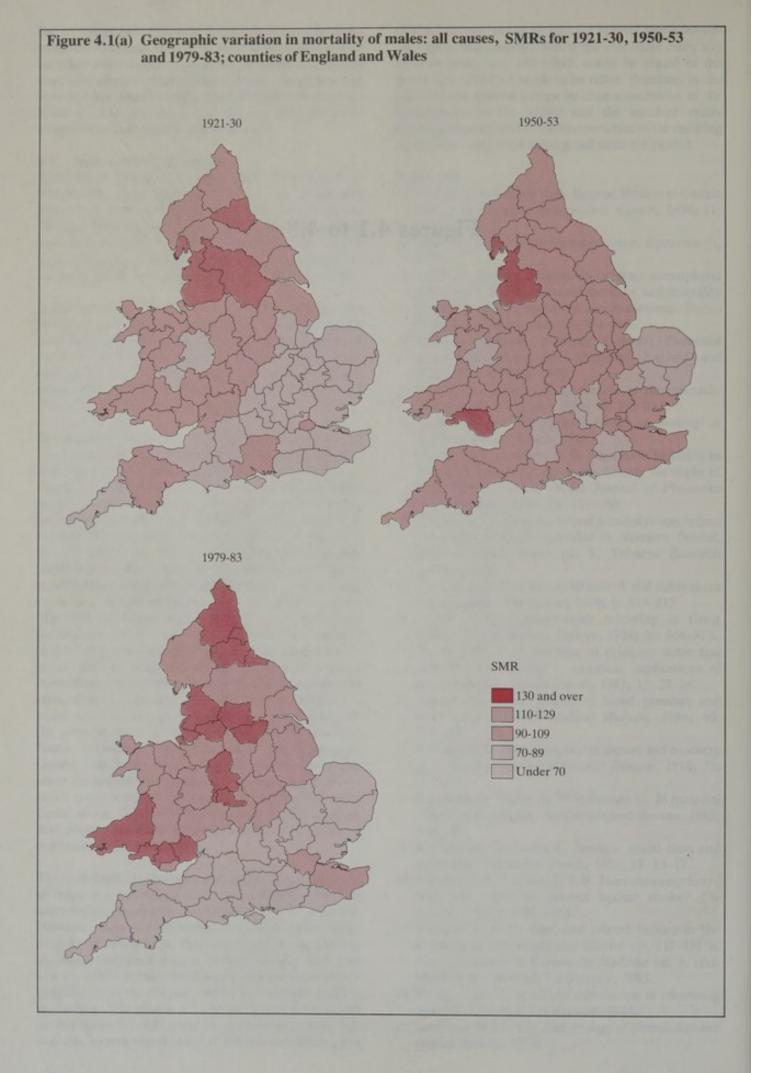

Mortality and geography: a review in the mid-1980s: the Registrar General's decennial supplement for England and Wales / edited by M. Britton.