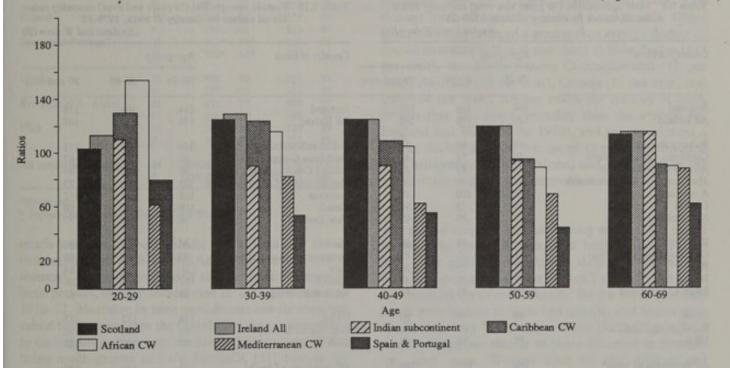

# Contents

| Foreword                                                                                                           | Page                                   |
|--------------------------------------------------------------------------------------------------------------------|----------------------------------------|
| List of tables                                                                                                     | ix                                     |
| List of figures                                                                                                    | xiv                                    |
| Summary                                                                                                            | xvii                                   |
| Introduction                                                                                                       |                                        |
| Geographic variation in mortality, 1979-83                                                                         |                                        |
| Geographic variation in mortality since 1920 for select<br>Geographic variation in infant mortality in relation to | birthweight, 1983-85                   |
| The influence of socio-economic and environmental variation in mortality                                           | T. Of all Street Street Street St. St. |
| The influence of migration on geographic variation in<br>Mortality by place of birth                               | olegazish bus waterous # 4             |
| Mortality among immigrants in England and Wales, 1                                                                 |                                        |
| Variations in perinatal, neonatal, postneonatal and infar<br>country of birth, 1982–85                             | nt mortality by mother's               |
| 1 Introduction                                                                                                     |                                        |
| M. Britton                                                                                                         |                                        |
| 1.1 Historical background                                                                                          | 2                                      |
| 1.2 Uses of geographic studies                                                                                     | 2                                      |
| References                                                                                                         | 3                                      |
|                                                                                                                    |                                        |
| 2 Sources of data and limitations M. Britton                                                                       |                                        |
| 2.1 Deaths                                                                                                         | 6                                      |
| 2.2 Populations at risk                                                                                            | 6                                      |
| 2.3 Usual residence                                                                                                | 7                                      |
| 2.4 Cause of death                                                                                                 | 9                                      |
| 2.5 Birthweight information for infant deaths                                                                      | 9                                      |
| 2.6 Geography                                                                                                      | 10                                     |
| 2.6.1 Metropolitan counties and districts                                                                          | 10                                     |
| 2.6.2 Non-metropolitan counties and districts                                                                      | 10                                     |
| 2.6.3 Standard regions 2.6.4 Comparison with old (pre-1974) local author                                           | ity areas 10                           |
| 2.6.4 Comparison with old (pre-1974) local author 2.6.5 Regional and district health authorities                   | ity areas 10                           |
| 2.6.6 Aggregates of small areas                                                                                    | 11                                     |
| 2.7 Country of birth                                                                                               | 11                                     |
| 2.7.1 Background                                                                                                   | 11                                     |
| 2.7.2 Notes on selected countries and groups of co                                                                 |                                        |
| 2.8 Statistical notes                                                                                              | 13                                     |
| 2.8.1 Death rates                                                                                                  | 13                                     |
| 2.8.2 Standardised mortality ratios (SMRs)                                                                         | 13                                     |
| 2.8.3 Statistical significance                                                                                     | 13                                     |
| References                                                                                                         | 15                                     |
| Neiterences                                                                                                        | 10                                     |