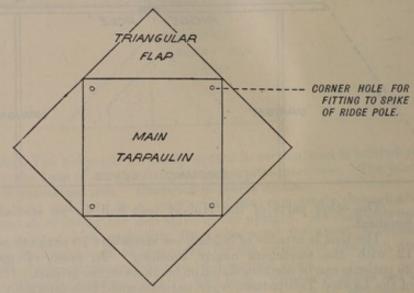

### Report on the medical arrangements in the South African war / by Surgeon-General Sir W. D. Wilson.