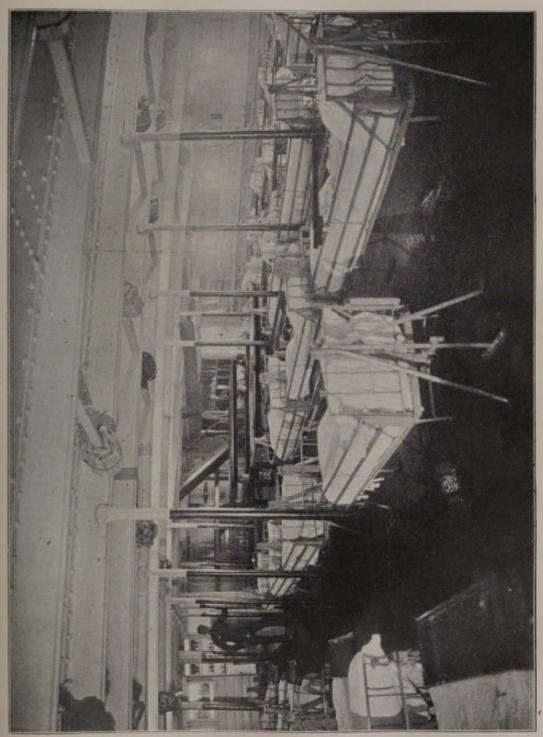

Horse-power, nominal, 700; indicated, 3,600.

Number of crew, Europeans, 99: natives, 85.

History.—This ship was built at Greenock by Messrs. Caird and Co., early in 1895, for the Peninsular and Oriental Steam Navigation Company, and was employed on passenger service between London and India until July, 1897, making nine completed voyages. In September, 1897, she commenced trooping and made eight voyages to India and the Mediterranean. She continued as a troopship until March, 1899, when she resumed passenger service, making a voyage to China. In September, 1899, she was again used as a transport and proceeded to South Africa, arriving at Durban on November 25th. There she was fitted as a base hospital ship, and remained at that port until March, 1900, when she sailed as a hospital ship



No. 4, E Ward Equipped with Bedding and Ready for Reception of Invalues.

(One table on right is shown across the bed, remainder are on the side rails. The dispensary is on the left. Life-belts are shown above cots.)







for Southampton. Since March, 1900, until the present date, she has made 16 voyages to South Africa. Latterly she has been used as a hospital ship

on the homeward and as a transport on the outward voyages.

Engines.—The chief engineer, Mr. C. W. Ferguson, informs me that she is fitted with triple expansion engines, with Weir's pumps. These engines were of the latest pattern at the time the ship was built, viz., 1895, and are similar to those now being placed on steamships. He also informs me that these engines are in excellent condition, and capable in smooth water o