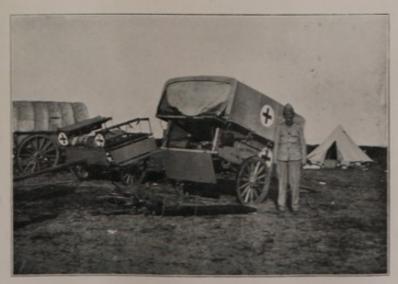

### Report on the medical arrangements in the South African war / by Surgeon-General Sir W. D. Wilson.