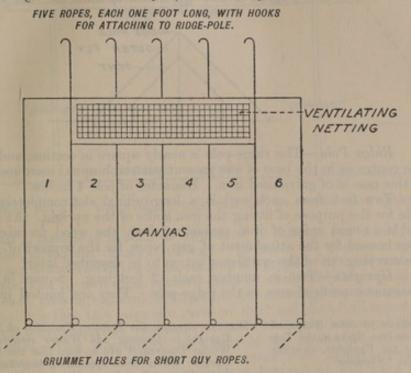

|      |         |     |   | 4   |
|        |      | Total weig  | ht (lbs | S.)  | ***     |     |   | 150 |
|        |      | Value .     |         |      | ***     |     | 2 | £16 |

Description.—This tent is a modification of the "Munson" tent which is used in the United States Army. It is oblong, has low walls, an angular roof with ridge, and beneath this roof the tent proper, separated from the roof by an interval, capable of variation, but usually 1 foot.

The tent proper is nearly square in shape, the length being 16 feet, the breadth 15 feet. The height of the side walls is  $3\frac{1}{2}$  feet, and the entire height to the inner roof 11 feet. The cubic accommodation works out at

1,740 cubic feet.

DIAGRAM showing the Roof of Tent Proper (Method of Suspension and Ventilation)



DIAGRAM to show Tent Proper without Outer Fly, and Method of Suspension from Ridge-pole.



This tent proper is made of duck, which is heavier than that of the outer fly. It is made up of six lengths. The centre four of these are shorter at their upper end, thus leaving a space which is filled in with netting for the purposes of ventilation.

The inner tent hangs from the under surface of the ridge-pole, being

attached to it by ropes 1 foot in length.

(3959) 2 T 2

Outer Fly.—The outer fly, or roof, is made of lighter duck than the tent proper. It is supported by the ridge pole, over which it passes. It is longer and broader than the inner roof, thus overlapping it all round and forming a sort of verandah.

Both roofs are fastened to tent pegs by guy-ropes, the two being thus kept well