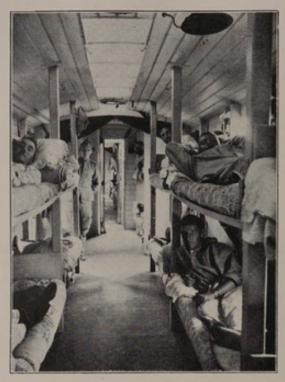

1,800 gallons, were placed under the cars, and were easily filled from tanks or taps at the various stations; the water was passed through Berkefeld field filters before use. required in the cars used as wards had to be carried from the kitchen car, involving almost continuous labour on the part of the already heavily-worked orderlies. The provision of tanks to each car would be undoubtedly the ideal arrangement (as carried out in the "Princess Christian" train), but here again the ideal must be sacrificed to the practicable; filling tanks on every car is a lengthy process. It took about two hours in the case of the "Princess Christian" train, and is more often than not impossible in a crowded station

in war time.

Each car, with the exception of the kitchen and pack-store cars had a





No. 3 Ambulance Train. Men's Ward.



No. 5 Ameulance Train. Officers' Ward.

small lavatory, fitted with a hand basin and w c. of the usual railway type at either end. During short stoppages in railway stations these were always locked. When the train, as frequently happened, had to remain some hours in station or hospital sidings, buckets with dry earth were placed underneath the w.c. pipes, the station and hospital authorities being responsible for their disposition and removal. A supply of 5 per cent. Izal solution was kept in each lavatory to disinfect the excreta as far as practicable. Bed-pans and urinals were provided for 15 per cent. of the patients, and this provision was always found ample for No. 5 ambulance train, which did not run during the early part of the war, and never