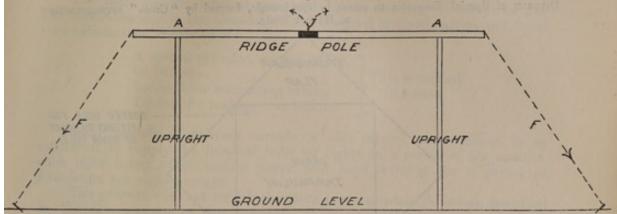

the ridge-pole. It will have been noticed that there is no centre pole to this tent, and one might therefore argue that there would be a great likelihood of the tent collapsing in the centre. This is prevented by what is known as "cantilever" action, which is thus produced:—

The action of the guy-ropes downwards in the direction of the arrows, F, by leverage at a fulcrum, A, formed up the upright and the ridge-pole, forces the point, J (the joint in the ridge-pole) upwards. In this manner the point of junction of the two pieces of pole is kept intact.

#### DIAGRAM to Illustrate Cantilever Action.

Power—Pull of Gny Ropes in Direction F. Fulcrum—at A.

Therefore the leverage tends to make the Centre of the Ridge Pole (J) fly upwards in the Direction indicated by the arrow-dotted lines.



The other parts of the Hubert tent call for no special description or comment.

The tent is capable of holding on stretchers 10 patients comfortably, and 12 with the stretchers nearly touching. In cases of great emergency 20 patients can be accommodated on blankets on the ground. If fitted with beds of the Lawson Tait pattern seven patients could be comfortably accommodated.

With each tent is supplied a tarpaulin for covering the floor, and an important point is that this tarpaulin rests on the "sod cloth" all round, and so renders the tent completely wind and rain proof round the bottom of the fly.

Ventilation.—This is arranged by means of the meshwork of netting before mentioned in the description of the inner roof. This network is covered by a canvas flap which can be raised or lowe