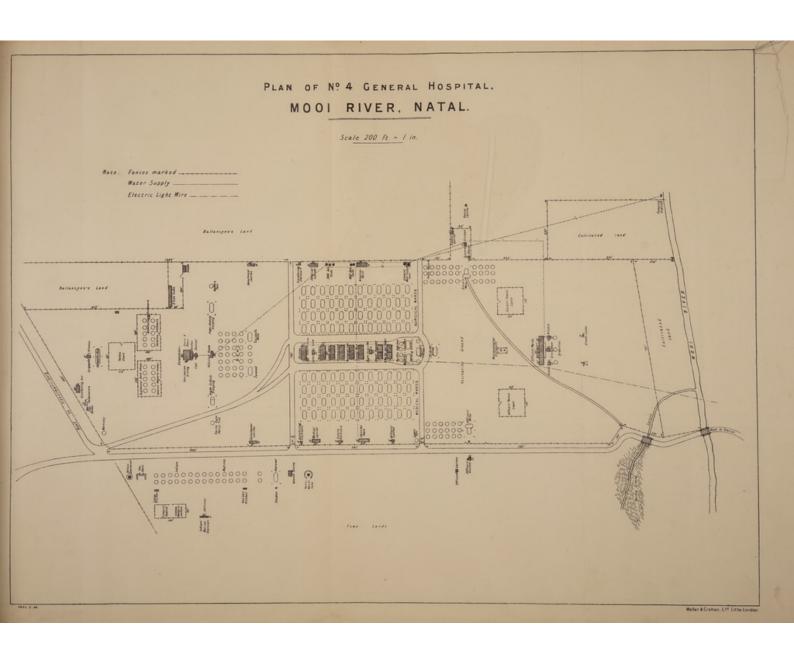

gade units were available owing to the fact that the brigade was left behind when the greater part of the 2nd Division went to Natal, and they had to be utilised as a matter of necessity pending the arrival of other units. But the 3rd Brigade joined Lord Methuen's force at Modder River in the first week in December, and the medical units taken from it had to be replaced, the field hospital by the 2nd Divisional Field Hospital (the one remaining unit of this division) and the bearer company by "A" Company, Cape Medical Staff Corps, then under command of Surgeon Lieut.-Colonel Hartley, V.C.

<sup>\*</sup> These were 2nd Brigade Bearer Company, five ambulances embarked separately; 3rd Brigade Bearer Company, all the ambulances embarked separately; No. 10 Field Hospital water-carts separate.







# PLAN OF Nº 9 GENERAL HOSPITAL BLOEMFONTEIN.

Scale 200 ft. - 1 in.



General Gatacre with the remnant of the 3rd Division (and some additional troops) had sent to him the original 3rd Divisional Field Hospital, with half a field hospital of the permanent Cape establishment, and in place of the 1st Cavalry Brigade Bearer Company (originally detached temporarily for this division, but delayed by the wreck of the transport "Ismore" on which it was embarked), a bearer company formed by the Cape Medical Staff Corps ("C" Company).

The forces in the field in Cape Colony at this time consisted of (1) Lord Methuen's force (the reconstituted 1st Division), complete with its brigade units, and a divisional hospital; (2) General Gatacre's force, as described, and (3) a small force under Gene