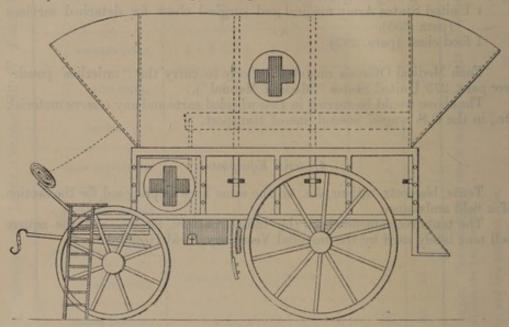

### Report on the medical arrangements in the South African war / by Surgeon-General Sir W. D. Wilson.