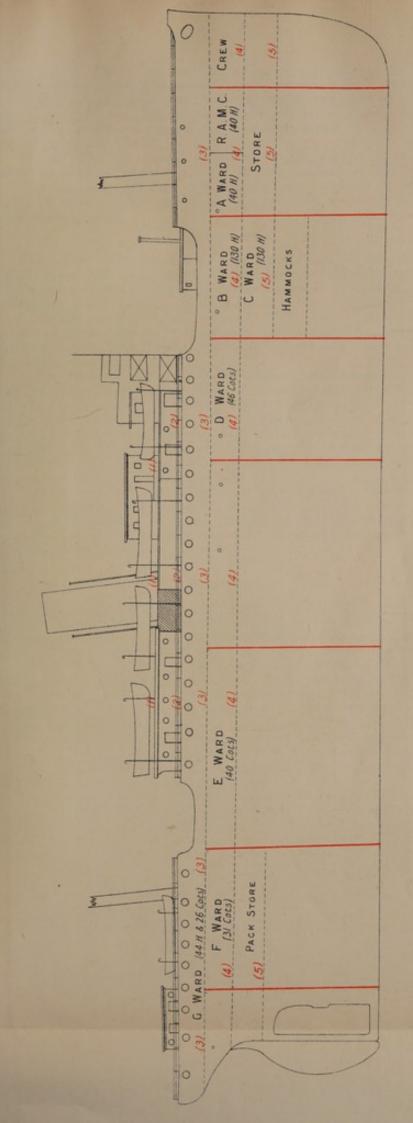

### Report on the medical arrangements in the South African war / by Surgeon-General Sir W. D. Wilson.