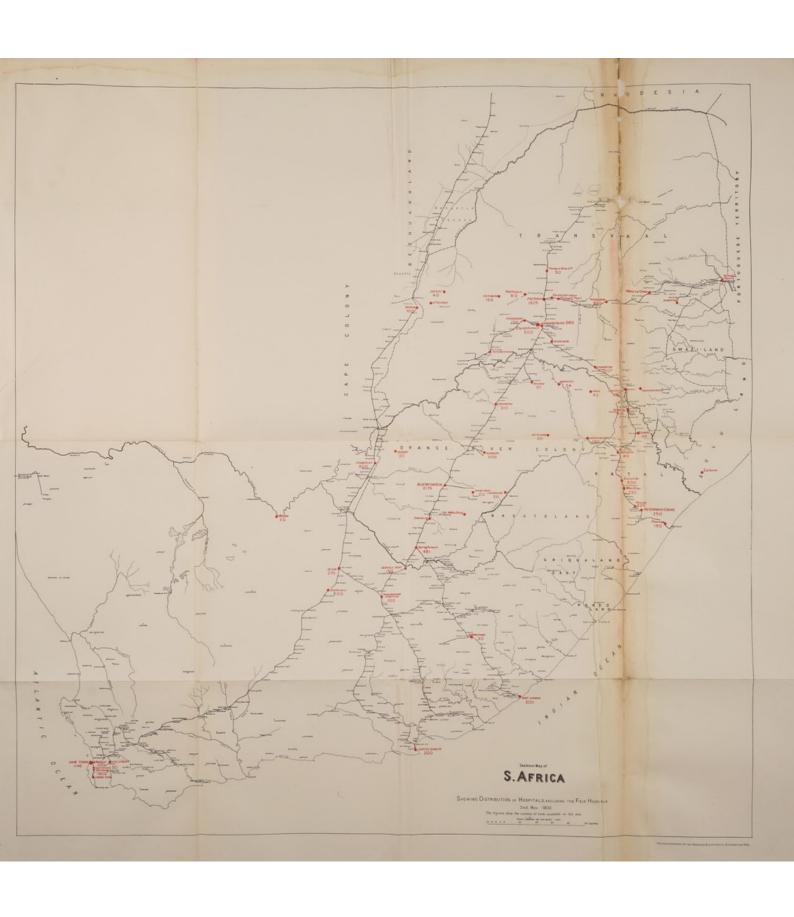

esirable that he should be finally responsible in this as in other branches of his duties, it appears to be advisable to attach to his Staff an Officer whose sole duty shall be to deal with all sanitary matters, whether in the field or elsewhere. The duties of an Administrative Officer are too onerous to allow of his giving his personal attention to details, and it is only by attention to what may appear to be minor matters that satisfactory results can be obtained in sanitation. This can only be successfully carried out by an Officer who has no other duties to perform, and it does not appear that such an appointment need relieve the Medical Officers in charge of regimental units of their present responsibilites in this matter.

## IC Saxmeny Organization

The first of the state of the s









# APPENDICES.

#### APPENDIX I.

REPORT ON MEDICAL ARRANGEMENTS OF THE NATAL FIELD FORCE BY COLONEL R. EXHAM, C.M.G.

Before leaving England on September 16th, 1899, I was informed that there were two bearer companies and two field hospitals in the Cape command, but that their locality at the time was not known; also that at Maritzburg and Ladysmith there were station hospitals for 200 beds (i.e., 100 each). I was also informed that three and a half field hospitals for troops and one half native field hospital for followers would come from India, one field hospital from England, and also a stationary hospital (100 beds) to be located at either Durban or Pinetown as a hospital for the reception of sick on disembarkation or previous to embarkation. Further, that a general hospital of