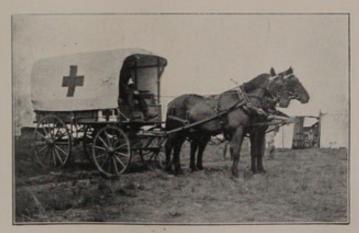

for their kits.

It was, however, the opinion of a Board of Officers reporting on this wagon that one constructed upon similar principles, with wheels of a modified artillery pattern, with iron hub, and spokes closer together, would be suitable for general service work, but they should carry four lying-down cases and two sitting, with spare room for kits.

[Note.—These wagons appeared to be too high for comfort,]

Ambulance fitted with detachable metal tank. One great improvement on the English pattern is a small metal tank, holding 9 gallons of water, fitting under the floor at the tail end of the wagon. This tank can easily be removed in toto, the contents boiled, and tank replaced thus ensuring a supply of sterile water for the day's march



Ambulance Wagon. Canadian Field Hospital.



Ambulance Wagon. Canadian Field Hospital.

Lieut.-Colonel Worthington's opinion on these wagons has already been Canadian quoted.

ambulance.

The Australian contingent were also supplied with excellent wagons, Ambuwell equipped and well horsed.

lances of

The Committee, therefore, recommend for heavy work an ambulance Contingent. after the pattern of the-

Imperial Yeomanry wagon, suitable for work with infantry units. The Canadian ambulance, or a modification of it, for light work, chiefly with cavalry.

There are, however, a considerable number of Officers who strongly Two-shour the introduction of light two-wheeled ambulances for duty with wheeled ambumounted units, working in conjunction with wagons of a heavier variety. lances. The two-wheeled ambulance wagon to be constructed to