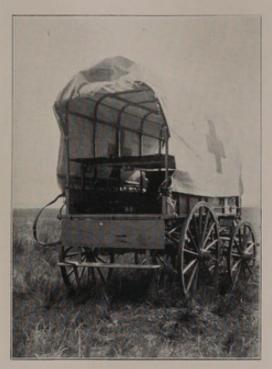

own cases are being carried, there is no room for their kits.

It was, however, the opinion of a Board of Officers reporting on this wagon that one constructed upon similar principles, with wheels of a modified artillery pattern, with iron hub, and spokes closer together, would be suitable for general service work, but they should carry four lying-down cases and two sitting, with spare room for kits.

[Note.—These wagons appeared to be too high for comfort,]

Ambulance fitted with detachable metal tank. One great improvement on the English pattern is a small metal tank, holding 9 gallons of water, fitting under the floor at the tail end of the wagon. This tank can easily be removed in toto, the contents boiled, and tank replaced thus ensuring a supply of sterile water for the day's march



Ambulance Wagon. Canadian Field Hospital.



Ambulance Wagon. Canadian Field Hospital.

Lieut.-Colonel Worthington's opinion on these wagons has already been Canadian quoted.

ambulance.

The Australian contingent were also supplied with excellent wagons, Ambuwell equipped and well horsed.

lances of

The Committee, therefore, recommend for heavy work an ambulance Contingent. after the pattern of the-

Imperial Yeomanry wagon, suitable for work with infantry units. The Canadian ambulance, or a modification of it, for light work, chiefly with cavalry.

There are, however, a considerable number of Officers who strongly Two-shour the introduction of light two-wheeled ambulances for duty with wheeled ambumounted units, working in conjunction with wagons of a heavier variety. lances. The two-