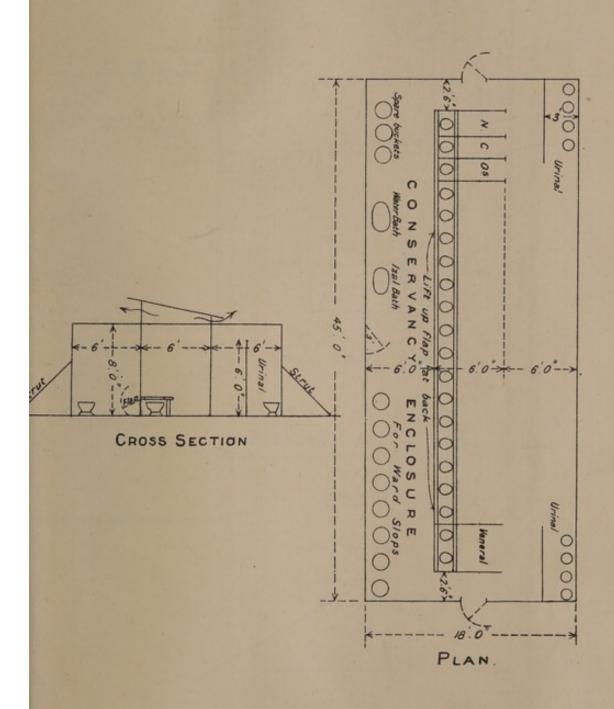

helving Shelving QUARTER MASTER'S OFFICE PLAN Scale BFt to an Inch 111111111 50 Feet



### PLAN Nº 4.

### PACK AND RIFLE STORE (Permanent or Portable) Notes on Plan Nº I are applicable to this hut 21:00-X 56 RAC RACKS スート 0 RACKS RAC CROSS SECTION TOR PLAN Scale 8ft to an Inch 50 Feet



# KITCHEN, SCULLERY, BOILER ROOMS &C.

Permanent or Portable )



LONGITUDINAL SECTION OF PLAN Nº8.

The Cross Section is similar to other huts.

-20

Scale 8 ft to an Inch

### PLAN Nº7.

### BATH HUT

(Permanent or Portable.)

Hot water supply from Kitchen by pipes underground enclosed in 3 inch drain pipe & wrapped with felt to preserve the heat.

Concrete Floors sloping outwards to surface channel in each passage.

Drainage to be considered locally to be trapped.







## PLAN Nº8 HOSPITAL LATRINE





### PLAN Nº9.

#### OPERATING THEATRE &C.

(Permanent or Portable)



on plan NºI are applicable to this hut.





## PLAN NºII. Excreta Disinfecting Hut

Any Drainage to be considered locally









Scale R.F. 32. 9/8 to a Foot

Weller & Graham, Ltd Lithe London.

4683. 2.04.









# PLAN Nº 13. SHEWING FILTER AND BOILER HOUSE Nº II GENERAL HOSPITAL KIMBERLEY.