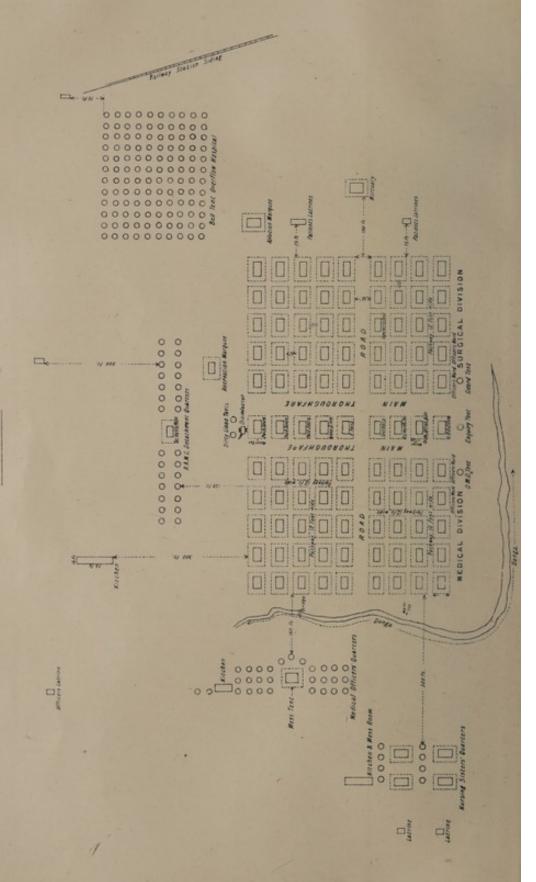

when the greater part of the 2nd Division went to Natal, and they had to be utilised as a matter of necessity pending the arrival of other units. But the 3rd Brigade joined Lord Methuen's force at Modder River in the first week in December, and the medical units taken from it had to be replaced, the field hospital by the 2nd Divisional Field Hospital (the one remaining unit of this division) and the bearer company by "A" Company, Cape Medical Staff Corps, then under command of Surgeon Lieut.-Colonel Hartley, V.C.

<sup>\*</sup> These were 2nd Brigade Bearer Company, five ambulances embarked separately; 3rd Brigade Bearer Company, all the ambulances embarked separately; No. 10 Field Hospital water-carts separate.







# PLAN OF Nº 9 GENERAL HOSPITAL BLOEMFONTEIN.

Scale 200 ft. - 1 in.



General Gatacre with the remnant of the 3rd Division (and some additional troops) had sent to him the original 3rd Divisional Field Hospital, with half a field hospital of the permanent Cape establishment, and in place of the 1st Cavalry Brigade Bearer Company (originally detached temporarily for this division, but delayed by the wreck of the transport "Ismore" on which it was embarked), a bearer company formed by the Cape Medical Staff Corps ("C" Company).

The forces in the field in Cape Colony at this time consisted of (1) Lord Methuen's force (the reconstituted 1st Division), complete with its brigade units, and a divisional hospital; (2) General Gatacre's force, as described, and (3) a small force under General French operating from Naauwpoort and

Arundel, which had some of the fie