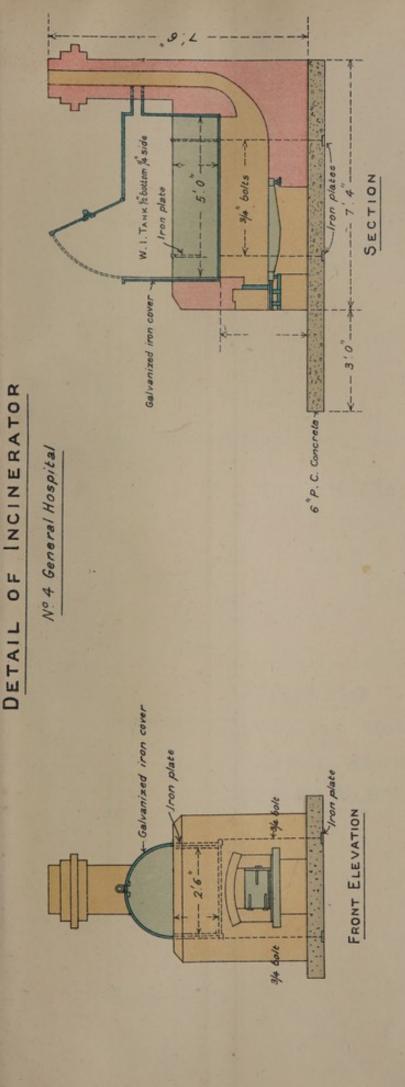

00-X 56 RAC RACKS スート 0 RACKS RAC CROSS SECTION TOR PLAN Scale 8ft to an Inch 50 Feet



# KITCHEN, SCULLERY, BOILER ROOMS &C.

Permanent or Portable )



LONGITUDINAL SECTION OF PLAN Nº8.

The Cross Section is similar to other huts.

-20

Scale 8 ft to an Inch

### PLAN Nº7.

### BATH HUT

(Permanent or Portable.)

Hot water supply from Kitchen by pipes underground enclosed in 3 inch drain pipe & wrapped with felt to preserve the heat.

Concrete Floors sloping outwards to surface channel in each passage.

Drainage to be considered locally to be trapped.







## PLAN Nº8 HOSPITAL LATRINE





### PLAN Nº9.

#### OPERATING THEATRE &C.

(Permanent or Portable)



on plan NºI are applicable to this hut.





## PLAN NºII. Excreta Disinfecting Hut

Any Drainage to be considered locally









Scale R.F. 32. 9/8 to a Foot

Weller & Graham, Ltd Lithe London.

4683. 2.04.









# PLAN Nº 13. SHEWING FILTER AND BOILER HOUSE Nº II GENERAL HOSPITAL KIMBERLEY.