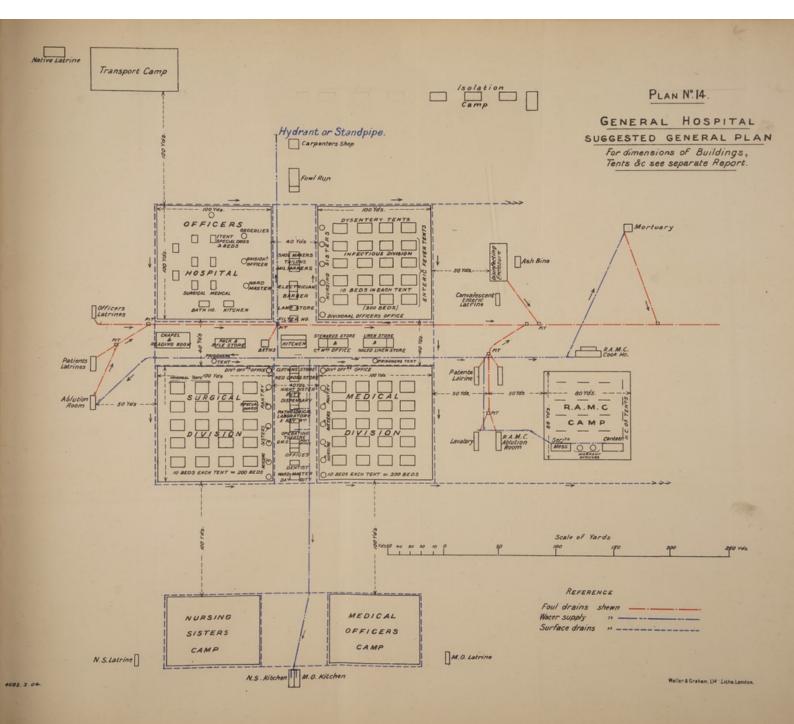

### Report on the medical arrangements in the South African war / by Surgeon-General Sir W. D. Wilson.