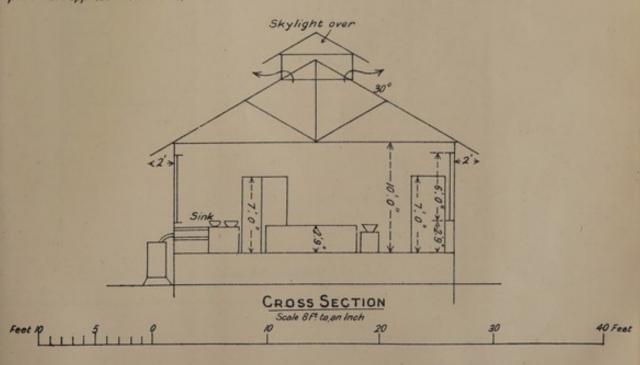

D RIFLE STORE (Permanent or Portable) Notes on Plan Nº I are applicable to this hut 21:00-X 56 RAC RACKS スート 0 RACKS RAC CROSS SECTION TOR PLAN Scale 8ft to an Inch 50 Feet



# KITCHEN, SCULLERY, BOILER ROOMS &C.

Permanent or Portable )



LONGITUDINAL SECTION OF PLAN Nº8.

The Cross Section is similar to other huts.

-20

Scale 8 ft to an Inch

### PLAN Nº7.

### BATH HUT

(Permanent or Portable.)

Hot water supply from Kitchen by pipes underground enclosed in 3 inch drain pipe & wrapped with felt to preserve the heat.

Concrete Floors sloping outwards to surface channel in each passage.

Drainage to be considered locally to be trapped.







## PLAN Nº8 HOSPITAL LATRINE





### PLAN Nº9.

#### OPERATING THEATRE &C.

(Permanent or Portable)



on plan NºI are applicable to this hut.





## PLAN NºII. Excreta Disinfecting Hut

Any Drainage to be considered locally









Scale R.F. 32. 9/8 to a Foot

Weller & Graham, Ltd Lithe London.

4683. 2.04.









# PLAN Nº 13. SHEWING FILTER AND BOILER HOUSE Nº II GENERAL HOSPITAL KIMBERLEY.