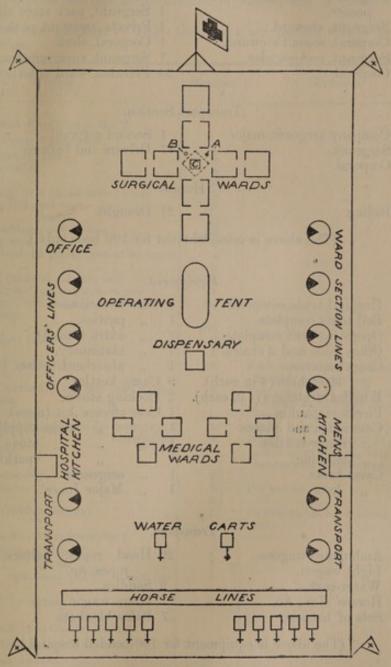

e latter is lighter and is more easily carried.

A new field hypodermic box and case, such as that shown in the accompanying drawings would be an improvement on that used at present, and would meet a serious want in the field. It is shown as part of the

contents of the medical pannier and haversack.

The locks and keys of the surgical saddle bags should be of the same pattern throughout the army; at present the loss of a key means the unavoidable cutting of the leather strap, as there are no two keys alike, even of the two bags of the same set.

## APPENDIX IV.

## PLAN OF THE 10TH CANADIAN FIELD HOSPITAL IN CAMP.

Taken from Lieut.-Colonel Worthington's account of the hospital sent to the "Montreal Medical Journal." Recommended to take the place of the Divisional F.H. for British Army.



(Scale, 20 yards = 1 inch.)

A. = Forbes' steriliser.
 B. = Acetylene gas generator.
 C. = Wardmaster's table.

#### Establishment.

## Field Hospital Staff.

1 Lieutenant-colonel.

1 Captain.

1 Major (second in command). 2 Lieutenants.

#### Ward Section.

(a) 1 W.O., chief wardmaster.

1 Sergeant, assistant wardmaster.

1 Sergeant, steward.

1 Corporal, second steward.

1 Sergeant, compounder.

1 Corporal,

1 Sergeant, cook.

1 Corporal, second cook.

1 Sergeant, pack store clerk.

1 Private, assistant pack store clerk.

1 Corporal, clerk.

1 Sergeant, supernumerary.

23 Privates, ward orderlies.

## Transport Section.

(b) 1 Company sergeant-major.

1 Second corporal.

1 Sergeant.

17 Drivers and batmen.

1 Corporal.

#### Horses.

8 Riding.

21 Draught.

(The above is establishment