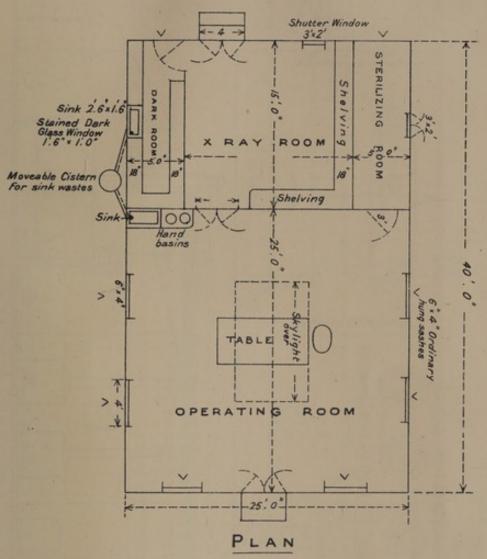

1111 50 Feet



### PLAN Nº 4.

### PACK AND RIFLE STORE (Permanent or Portable) Notes on Plan Nº I are applicable to this hut 21:00-X 56 RAC RACKS スート 0 RACKS RAC CROSS SECTION TOR PLAN Scale 8ft to an Inch 50 Feet



# KITCHEN, SCULLERY, BOILER ROOMS &C.

Permanent or Portable )



LONGITUDINAL SECTION OF PLAN Nº8.

The Cross Section is similar to other huts.

-20

Scale 8 ft to an Inch

### PLAN Nº7.

### BATH HUT

(Permanent or Portable.)

Hot water supply from Kitchen by pipes underground enclosed in 3 inch drain pipe & wrapped with felt to preserve the heat.

Concrete Floors sloping outwards to surface channel in each passage.

Drainage to be considered locally to be trapped.







## PLAN Nº8 HOSPITAL LATRINE





### PLAN Nº9.

#### OPERATING THEATRE &C.

(Permanent or Portable)



on plan NºI are applicable to this hut.





## PLAN NºII. Excreta Disinfecting Hut

Any Drainage to be considered locally









Scale R.F. 32. 9/8 to a Foot

Weller & Graham, Ltd Lithe London.

4683. 2.04.









# PLAN Nº 13. SHEWING FILTER AND BOILER HOUSE Nº II GENERAL HOSPITAL KIMBERLEY.