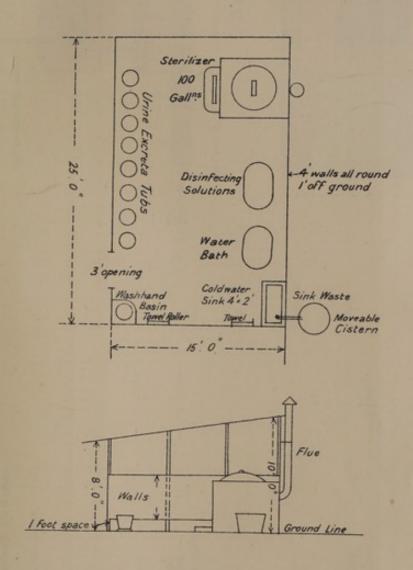

21:00-X 56 RAC RACKS スート 0 RACKS RAC CROSS SECTION TOR PLAN Scale 8ft to an Inch 50 Feet



# KITCHEN, SCULLERY, BOILER ROOMS &C.

Permanent or Portable )



LONGITUDINAL SECTION OF PLAN Nº8.

The Cross Section is similar to other huts.

-20

Scale 8 ft to an Inch

### PLAN Nº7.

### BATH HUT

(Permanent or Portable.)

Hot water supply from Kitchen by pipes underground enclosed in 3 inch drain pipe & wrapped with felt to preserve the heat.

Concrete Floors sloping outwards to surface channel in each passage.

Drainage to be considered locally to be trapped.







## PLAN Nº8 HOSPITAL LATRINE





### PLAN Nº9.

#### OPERATING THEATRE &C.

(Permanent or Portable)



on plan NºI are applicable to this hut.





## PLAN NºII. Excreta Disinfecting Hut

Any Drainage to be considered locally









Scale R.F. 32. 9/8 to a Foot

Weller & Graham, Ltd Lithe London.

4683. 2.04.









# PLAN Nº 13. SHEWING FILTER AND BOILER HOUSE Nº II GENERAL HOSPITAL KIMBERLEY.