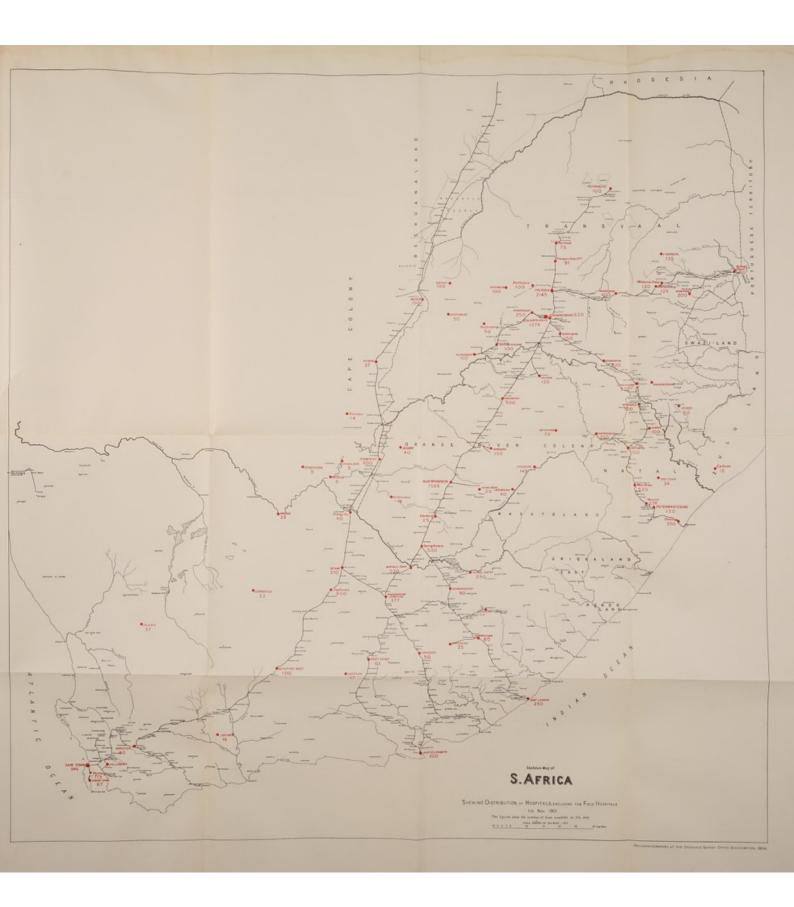

able that he should be finally responsible in this as in other branches of his duties, it appears to be advisable to attach to his Staff an Officer whose sole duty shall be to deal with all sanitary matters, whether in the field or elsewhere. The duties of an Administrative Officer are too onerous to allow of his giving his personal attention to details, and it is only by attention to what may appear to be minor matters that satisfactory results can be obtained in sanitation. This can only be successfully carried out by an Officer who has no other duties to perform, and it does not appear that such an appointment need relieve the Medical Officers in charge of regimental units of their present responsibilites in this matter.

## IC Saxmeny Organization

The first of the state of the s









# APPENDICES.

#### APPENDIX I.

REPORT ON MEDICAL ARRANGEMENTS OF THE NATAL FIELD FORCE BY COLONEL R. EXHAM, C.M.G.

Before leaving England on September 16th, 1899, I was informed that there were two bearer companies and two field hospitals in the Cape command, but that their locality at the time was not known; also that at Maritzburg and Ladysmith there were station hospitals for 200 beds (i.e., 100 each). I was also informed that three and a half field hospitals for troops and one half native field hospital for followers would come from India, one field hospital from England, and also a stationary hospital (100 beds) to be located at either Durban or Pinetown as a hospital for the reception of sick on disembarkation or previous to embarkation. Further, that a general hospital of 520