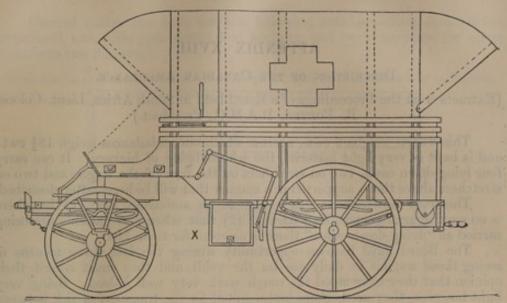

### Report on the medical arrangements in the South African war / by Surgeon-General Sir W. D. Wilson.