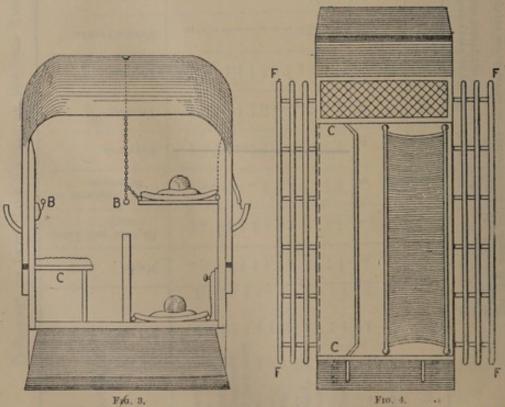

### Report on the medical arrangements in the South African war / by Surgeon-General Sir W. D. Wilson.