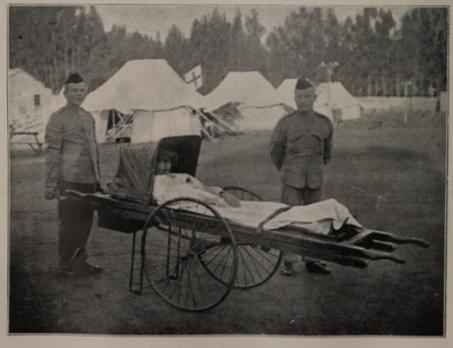

wing notes and suggestions, if adopted, would make it possible for the Medical Officer of a battalion to be more generally useful than at present, and are chiefly concerned with alterations in the medical equipment. A larger amount of surgical dressings should be allowed, and a box similar to the antiseptic case (tin lined) containing much the same materials, and having a smaller "expense" box inside it for holding the materials in actual use is recommended. The Medical Officer of a battalion is not as well equipped as he ought to

<sup>\*</sup> It would be far better to have a separate sanitary staff. Stretcher bearers should certainly not be employed in these duties.





McCormack-Brooke Wheeled Stretcher. (Open, with stretcher in situ.)



The same Stretcher closed—without stretcher.



WHEELED STRETCHER USED IN JOHANNESBURG.

be to meet ordinary dressings, and to combat minor complaints. A much larger amount of vaseline or some similar material for blisters or chafed parts should be allowed. The perforated zinc for making splints, together with the hammer and anvil, are not suitable things for a Regimental Medical Officer to depend on on active service. It is not at all probable he is in a position to make a splint from such materials just when it is required. It is considered that perforated zinc and the cardboard splints cannot take the place of ordinary wood or wire splints. The Medical Officer should have a sufficient number of reliable ready made splints with him (say, two sets). The addition of another surgical haversack (which would allow of one for each half ba