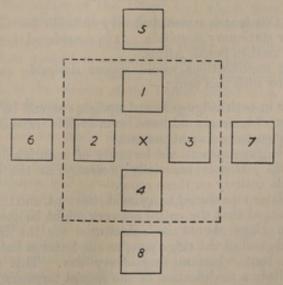

### Report on the medical arrangements in the South African war / by Surgeon-General Sir W. D. Wilson.