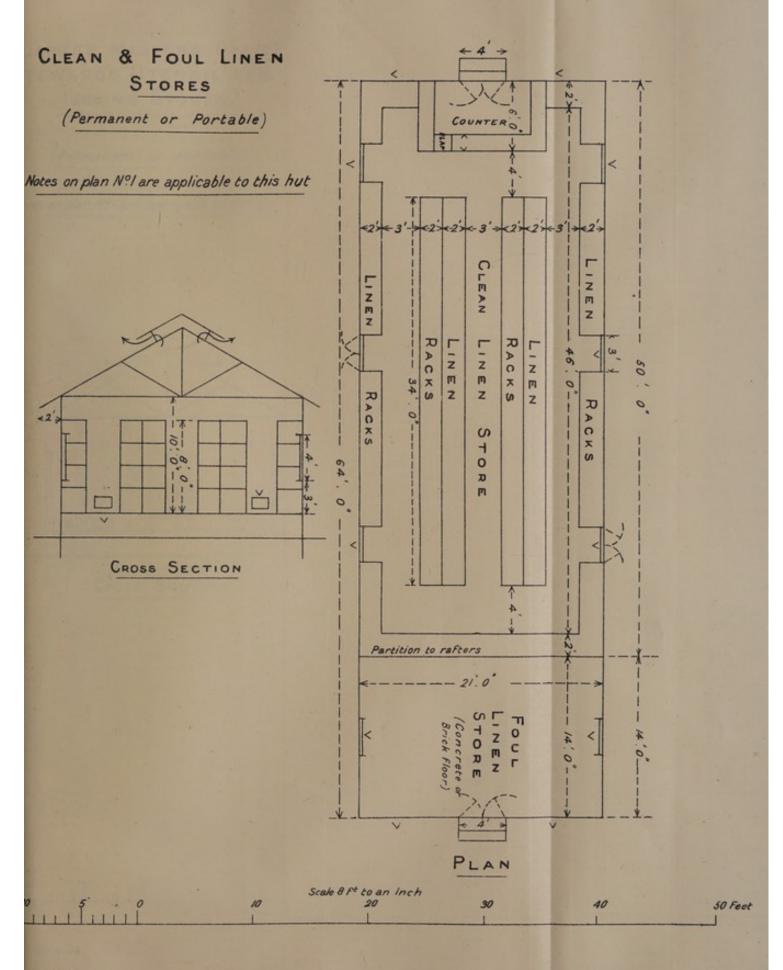

### Report on the medical arrangements in the South African war / by Surgeon-General Sir W. D. Wilson.