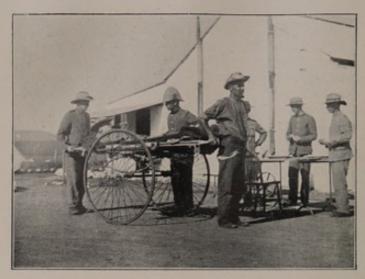

d used for medical purposes only.

# 4.—Proposed Modification of Equipment and Personnel (see Appendix III).

The following notes and suggestions, if adopted, would make it possible for the Medical Officer of a battalion to be more generally useful than at present, and are chiefly concerned with alterations in the medical equipment. A larger amount of surgical dressings should be allowed, and a box similar to the antiseptic case (tin lined) containing much the same materials, and having a smaller "expense" box inside it for holding the materials in actual use is recommended. The Medical Officer of a battalion is not as well equipped as he ought to

<sup>\*</sup> It would be far better to have a separate sanitary staff. Stretcher bearers should certainly not be employed in these duties.





McCormack-Brooke Wheeled Stretcher. (Open, with stretcher in situ.)



The same Stretcher closed—without stretcher.



WHEELED STRETCHER USED IN JOHANNESBURG.

be to meet ordinary dressings, and to combat minor complaints. A much larger amount of vaseline or some similar material for blisters or chafed parts should be allowed. The perforated zinc for making splints, together with the hammer and anvil, are not suitable things for a Regimental Medical Officer to depend on on active service. It is not at all probable he is in a position to make a splint from such materials just when it is required. It is considered that perforated zinc and the cardboard splints cannot take the place of ordinary wood or wire splints. The Medical Officer should have a sufficient number of reliable ready made