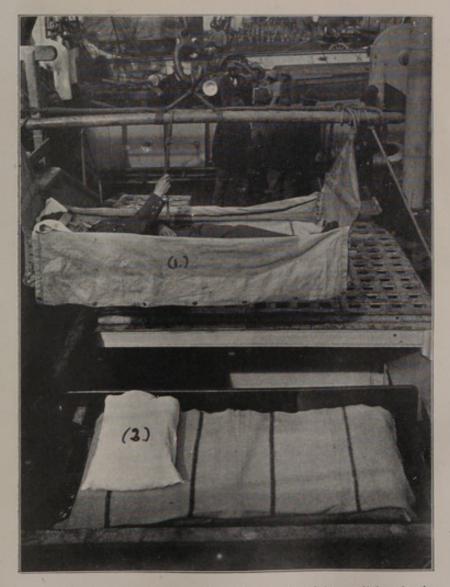

& \text{(two times)} \end{cases}$ 143 cots (two tiers). (When not used for women and children.) 44 invalids in hammocks in G Ward. 344 invalids in 40 " B hammocks. 130 C 130 R.A.M.C.-40 in R.A.M.C. quarters and 10 in guard room quarters amidships.

At Durban in 1900 when employed as a hospital ship at the base, the accommodation on board varied somewhat from the foregoing, there being a considerably larger number of cots. The actual distribution was as follows:-

> 35 convalescent Officers in cabins. 9 invalid Officers in Officers' Ward. 40 hammocks in A Ward. 38 swing cots in B 50 fixed cots in C 46 " " D 40 swing cots in E 31 " " F 22 24 G 22



No. 3, OPERATING ROOM.

(Situated on port side of aft well deck, close to lift from E Ward shown below. Electric steriliser shown on left \*.)



No. 2 shows (1) Sling Cot, in which patients are lifted from a lighter by the steam crane and brought on board to be transferred to the lift (2) and then lowered in the lift to E ward below. Sling Cot is sent down with the patient in it if necessary.



making a total accommodation for 313 patients, viz., 44 Officers' berths,

133 swing cots, 96 fixed cots, and 40 hammocks.

The Medical Officers, nursing Sisters, and 50 Royal Army Medical Corps being also provided for. It will be noticed that C Ward has a larger proportion of cots with regard to cubic space than the other wards, but this arrangement was made with a view to providing for mild cases and convalescents.

### General Working.

Permanent Staff—

1 Medical Officer in charge. 1 quartermaster. 1 Warrant Officer as chief wardmaste