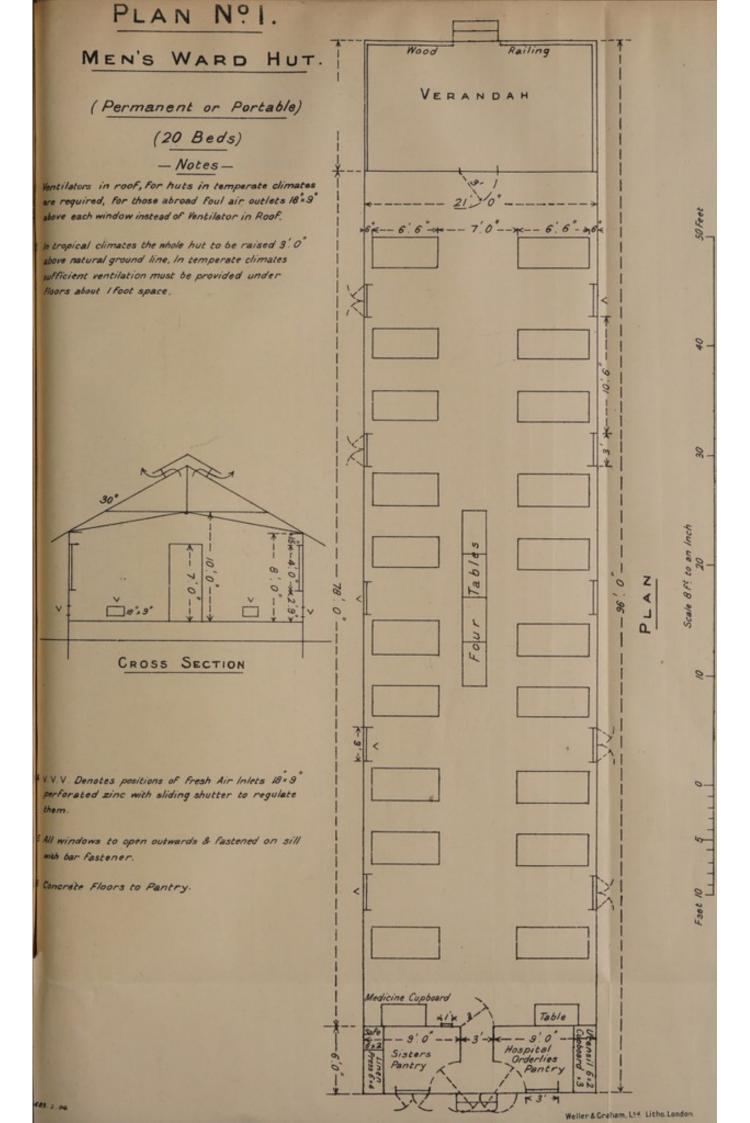

### Report on the medical arrangements in the South African war / by Surgeon-General Sir W. D. Wilson.