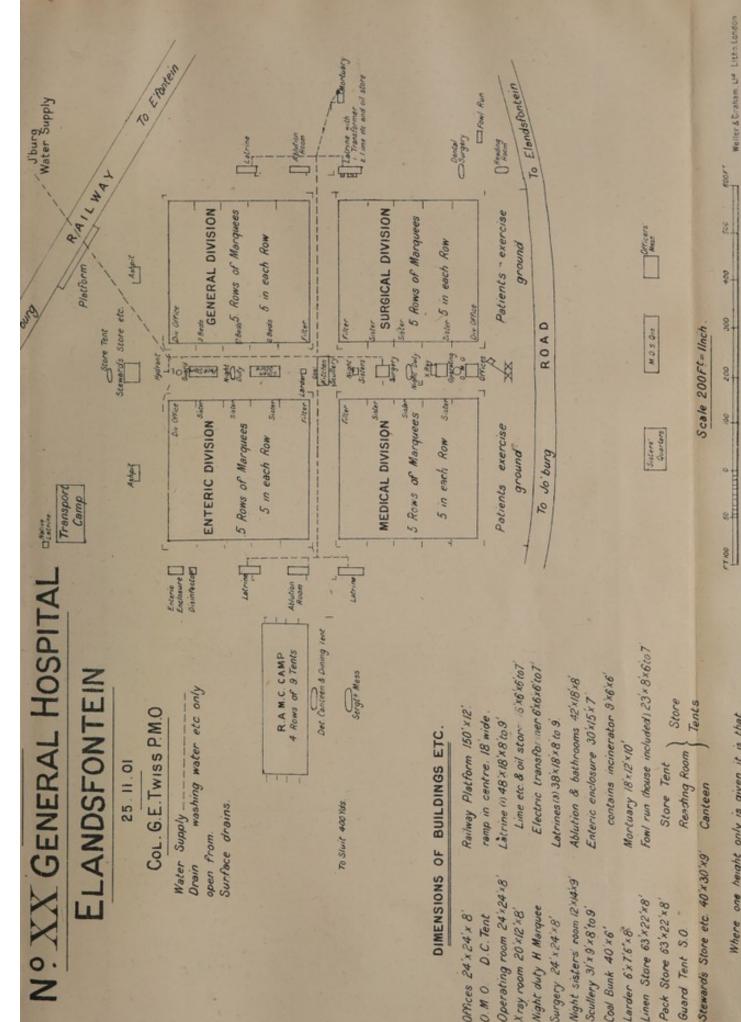

nd left for Cape Town at 11 p.m. with the remaining wounded.

Meanwhile the division had moved off taking with it the 9th Brigade Field Hospital; the remaining units were left behind entraining the wounded, and marched at 1 a.m. on the morning of the 25th to rejoin their brigades at 4.30 a.m., when they continued their march with the division to Graspan, coming into action there about 7 a.m. on the morning of the 25th.

### Graspan.

Here the 9th Brigade Bearer Company, assisted by the Guards Brigade Bearer Company, formed a collecting station, whence the 9th Brigade Field Hospital, stationed at Graspan Siding, received the wounded (171 of the 9th and Naval Brigades only), all of whom, except 20, were in the field

<sup>\*</sup> An additional water-cart was issued to each bearer company.



OMO

Where one height only is given it is that from Moor to eaves.

4663.2.00





the ship These doors are closed by the Orderlies R. A. M. C. whenever the Fire or other alarm is sounded. Every compartment of the The vertical red lines show the matertight iron bulkheads through which wards communicate by matertight doors on both sides of ship has a separate hatchway by which occupants can gain the deck.



hospitals before dark. The remainder were accommodated in the operating tent of the bearer company at the collecting station, and taken on to the field hospital early the next day (the 26th), when 80 of the slighter cases were sent to Orange River by train, the remainder leaving for Cape Town by hospital train on the 27th.

On the 27th the division moved on towards Modder River with i