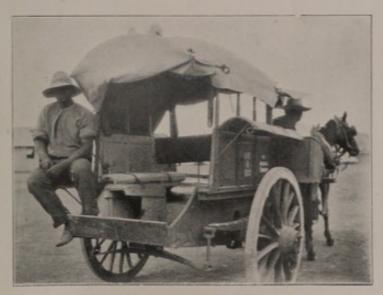

### Report on the medical arrangements in the South African war / by Surgeon-General Sir W. D. Wilson.