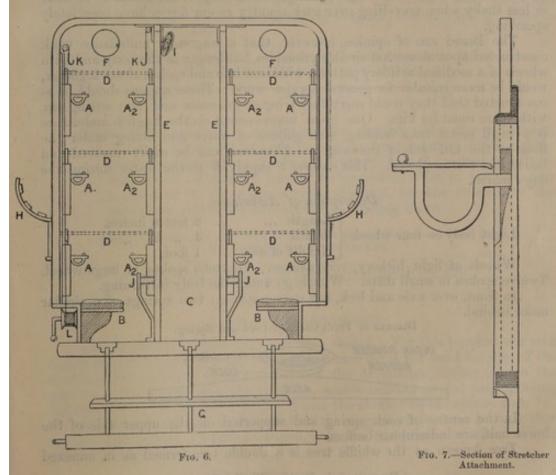

### Report on the medical arrangements in the South African war / by Surgeon-General Sir W. D. Wilson.