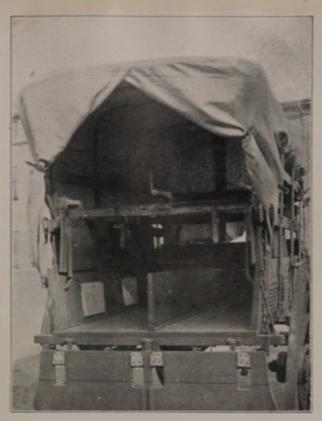

onsidered that the number carried for use of the brigade should be

very materially increased.

In addition to those actually carried by the ambulance units and regimental bearers, at least 50 (light pattern) should be kept in reserve, and carried in wagons under the temporary charge of the Army Service Corps transport, or with the reserve ammunition column, to be at the disposal of the Principal Medical Officer of the division.

This reserve supply of stretchers would be used to augment those of the field ambulance, and provide for a large number of sick and wounded who would otherwise have to lie on the ground in the ambulance tents, or, in the event of a severe engagement attended with heavy losses, these reserve

Increased number of stretchers required.

Reserve supply of stretchers.



Mark V Ambulance.

(Converted to carry four cases. Captain Stammer's method.)



Tonga (Imperial Yeomanry Pattern).



MANDER'S FLYING AMBULANCE.

That to the right carries three men lying down; that in the centre is for sitting-up cases only.)



stretchers could be used by disengaged troops to assist in the removal of the wounded from the field at the conclusion of the action. In the German army it is the duty of every body of troops without special orders to search the battlefield and its vicinity for wounded men.

In field hospitals, if camp beds are not carried, provision should be made In field for at least 50 per cent. of cases to be supplied with stretchers, and if possible stretchers a larger number. These will have to be carried in separate wagons, and extra required

transport