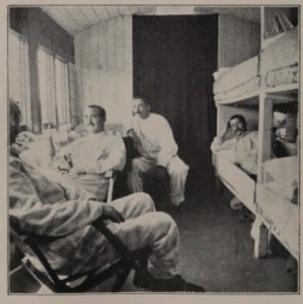

cars, and were easily filled from tanks or taps at the various stations; the water was passed through Berkefeld field filters before use. required in the cars used as wards had to be carried from the kitchen car, involving almost continuous labour on the part of the already heavily-worked orderlies. The provision of tanks to each car would be undoubtedly the ideal arrangement (as carried out in the "Princess Christian" train), but here again the ideal must be sacrificed to the practicable; filling tanks on every car is a lengthy process. It took about two hours in the case of the "Princess Christian" train, and is more often than not impossible in a crowded station

in war time.

Each car, with the exception of the kitchen and pack-store cars had a





No. 3 Ambulance Train. Men's Ward.



No. 5 Ameulance Train. Officers' Ward.

small lavatory, fitted with a hand basin and w c. of the usual railway type at either end. During short stoppages in railway stations these were always locked. When the train, as frequently happened, had to remain some hours in station or hospital sidings, buckets with dry earth were placed underneath the w.c. pipes, the station and hospital authorities being responsible for their disposition and removal. A supply of 5 per cent. Izal solution was kept in each lavatory to disinfect the excreta as far as practicable. Bed-pans and urinals were provided for 15 per cent. of the patients, and this provision was always found ample for No. 5 ambulance train, which did not run during the early part of the war, and never carried such numbers of helpless sick