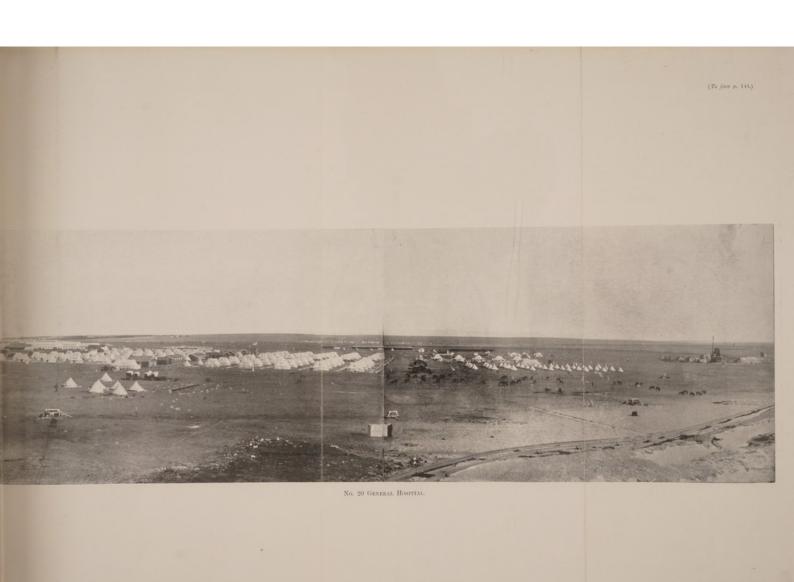

is large enough for the double duty of cooking for the detachment's and sergeant's messes. This is situated behind their camp, about 50 yards distant.

"In the front row of tents are the canteen, sergeants' mess, and warrant Officers' quarters, the N.C. Officers' tents being on outer flank. The canteen had better be a small hut 12 feet by 12 feet for safe custody of supplies, latrines, and wash house lying to the inner side of camp (about 50 yards distant) with their backs to the patients' latrine and wash house.

"Another excellent hospital plan, and worthy of record, was that designed by the Principal Medical Officer of No. 20 General Hospital (Lieut.-Colonel G. E. Twiss, R.A.M.C.), which has helped us much, and from which we have copied many useful suggestions in designing the scheme





attached. We hardly see the necessity for having a division for general diseases, as all non-infectious and non-contagious diseases can be treated in the medical division, and practically the only wards that nursing Sisters may not enter are those set apart for venereal disease, which can be segregated in the back row of tents, surgical or medical division, preferably the surgical on account of the fewer number of patients generally under treatment in that division."

### 6.-NATURE OF A GENERAL HOSPITAL.

The Committee states :-

"We are not in favour of general hospitals being divided into sections, as we consider that complications would arise with regard to ordnance equipment (many articles of which would have to be increased), medical and surgical appliances, instruments (would req