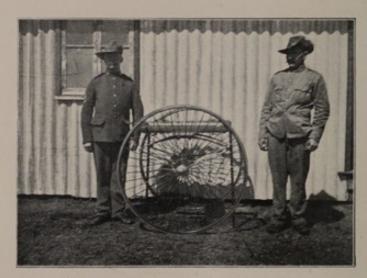

ent and Personnel (see Appendix III).

The following notes and suggestions, if adopted, would make it possible for the Medical Officer of a battalion to be more generally useful than at present, and are chiefly concerned with alterations in the medical equipment. A larger amount of surgical dressings should be allowed, and a box similar to the antiseptic case (tin lined) containing much the same materials, and having a smaller "expense" box inside it for holding the materials in actual use is recommended. The Medical Officer of a battalion is not as well equipped as he ought to

<sup>\*</sup> It would be far better to have a separate sanitary staff. Stretcher bearers should certainly not be employed in these duties.





McCormack-Brooke Wheeled Stretcher. (Open, with stretcher in situ.)



The same Stretcher closed—without stretcher.



WHEELED STRETCHER USED IN JOHANNESBURG.

be to meet ordinary dressings, and to combat minor complaints. A much larger amount of vaseline or some similar material for blisters or chafed parts should be allowed. The perforated zinc for making splints, together with the hammer and anvil, are not suitable things for a Regimental Medical Officer to depend on on active service. It is not at all probable he is in a position to make a splint from such materials just when it is required. It is considered that perforated zinc and the cardboard splints cannot take the place of ordinary wood or wire splints. The Medical Officer should have a sufficient number of reliable ready made splints with him (say, two sets). The addition of another surgical have