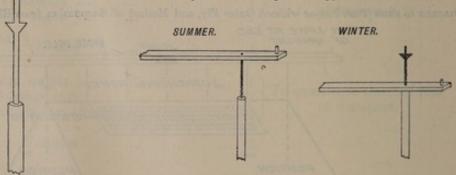

le for the purpose of fitting the iron spike of the upright. At each extreme end is a round spike of iron projecting from the wood for about 3 inches. This is used for the attachment of guy-ropes, for the support of the tent, and the carrying out of the cantilever action to be described later.

Uprights.—Two in number, each 12 feet long. Square in shape and of the same superficial area as the ridge-pole. They are jointed in the centre.

DIAGRAM to show Shape of the Iron Spike at the Top of the Uprights, showing the "Shoulder." DIAGRAM showing the Relative Positions of Ridge Pole and Upright in Summer and Winter respectively. In the Winter Diagram it will be seen that the Ridge Pole and Upright are in close apposition, therefore bringing the Outer Fly and Tent Proper into apposition also.



At the upper end of each is fixed an iron spike shaped in the way shown in the diagram, with a shoulder at each side. The reason for this arrangement is as follows:—

In the summer the spike goes into the slot in the ridge-pole, and is so arranged that the shoulders are at right angles to the slot. The ridge-pole thus rests on these shoulders and is held up by them. In the winter, however, by simply turning the uprights through a right angle (the shoulders being thus brought into the same straight line as the slot) the ridge-pole is enabled to come right down on to the top of the upright pole itself, and the two roofs of the tent are brought into contact.

Double Guy-ropes.—These are for attaching to the iron spikes on the extreme ends of the ridge-pole. It will have been noticed that th