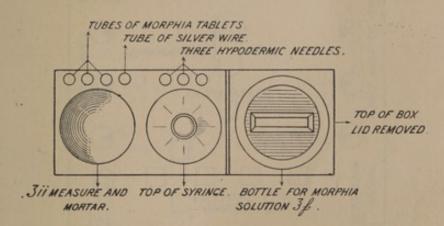

| O VIII   | ,,          | 1       |
| Tin         | for wax           | matches (1                      | oz.)    |          |                                         |          | "           | 1       |
|             | for cand          |                                 |         |          | ***                                     |          | "           | 1       |
| Car         | ndle lamp         |                                 | ***     | ***      | 200                                     | ***      | "           | 1       |
|             |                   |                                 |         |          |                                         |          |             |         |

Illustration of Suggested Field Hypodermic Box and Case.







The present field medical panniers (Nos. 1 and 2), the surgical haversack and suggested medical haversack (instead of the medical companion), and the surgical saddle bags have been carefully fitted with the above contents by Captain and Quartermaster G. T. Merritt, R.A.M.C., of the Army Medical Stores, Woolwich, so that so far these proposed alterations could be carried out using the present equipment. The contents have been carefully thought out to try and meet every emergency, and at the same time keeping to appliances and remedies that could be easily replaced, and to have duplication only of such articles as might be damaged easily, or for which there are reasons for thinking more than one may be required at the same time.

It will be noticed that the contents of the medical havers