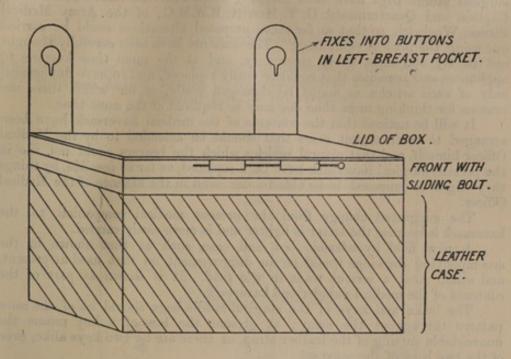

| O VIII   | ,,          | 1       |
| Tin         | for wax           | matches (1                      | oz.)    |          |                                         |          | "           | 1       |
|             | for cand          |                                 |         |          | ***                                     |          | "           | 1       |
| Car         | ndle lamp         |                                 | ***     | ***      | 200                                     | ***      | "           | 1       |
|             |                   |                                 |         |          |                                         |          |             |         |

Illustration of Suggested Field Hypodermic Box and Case.







The present field medical panniers (Nos. 1 and 2), the surgical haversack and suggested medical haversack (instead of the medical companion), and the surgical saddle bags have been carefully fitted with the above contents by Captain and Quartermaster G. T. Merritt, R.A.M.C., of the Army Medical Stores, Woolwich, so that so far these proposed alterations could be carried out using the present equipment. The contents have been carefully thought out to try and meet every emergency, and at the same time keeping to appliances and remedies that could be easily replaced, and to have duplication only of such articles as might be damaged easily, or for which there are reasons for thinking more than one may be required at the same time.

It will be noticed that the contents of the medical have