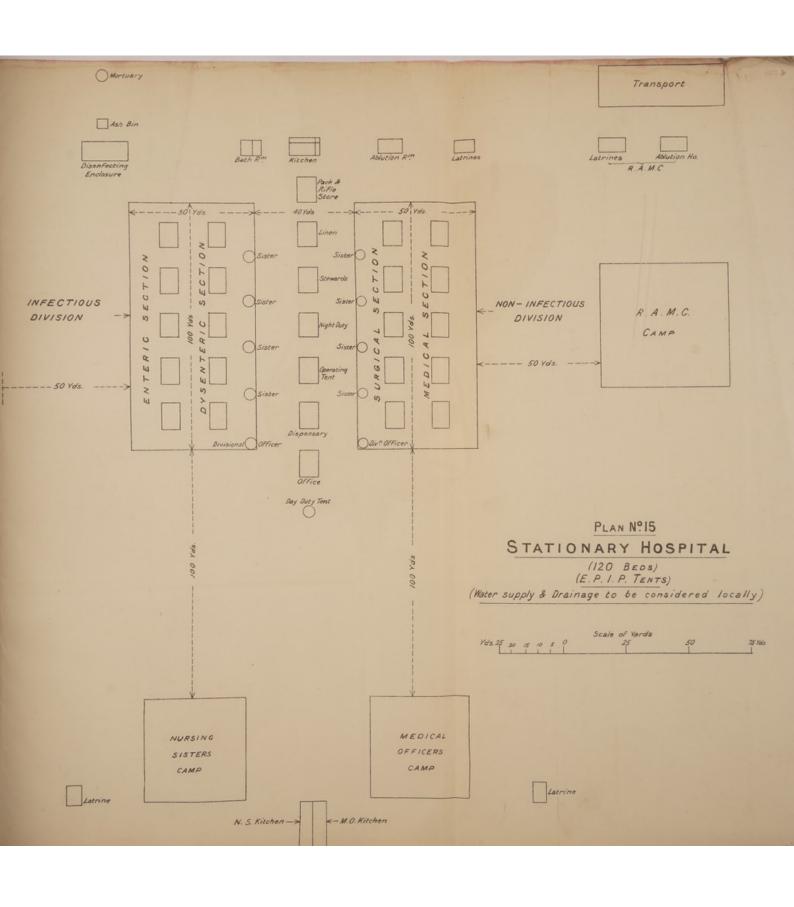

### Report on the medical arrangements in the South African war / by Surgeon-General Sir W. D. Wilson.