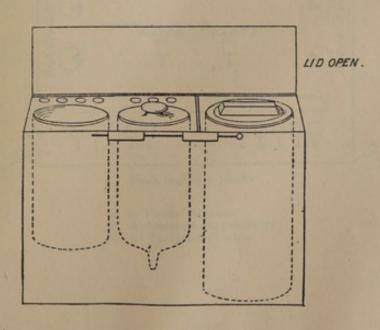

| O VIII   | ,,          | 1       |
| Tin         | for wax           | matches (1                      | oz.)    |          |                                         |          | "           | 1       |
|             | for cand          |                                 |         |          | ***                                     |          | "           | 1       |
| Car         | ndle lamp         |                                 | ***     | ***      | 200                                     | ***      | "           | 1       |
|             |                   |                                 |         |          |                                         |          |             |         |

Illustration of Suggested Field Hypodermic Box and Case.







The present field medical panniers (Nos. 1 and 2), the surgical haversack and suggested medical haversack (instead of the medical companion), and the surgical saddle bags have been carefully fitted with the above contents by Captain and Quartermaster G. T. Merritt, R.A.M.C., of the Army Medical Stores, Woolwich, so that so far these proposed alterations could be carried out using the present equipment. The contents have been carefully thought out to try and meet every emergency, and at the same time keeping to appliances and remedies that could be easily replaced, and to have duplication only of such articles as might be damaged easily, or for which there are reasons for thinking more than one may be required at the same time.

It will be noticed that the contents of the medical haversac