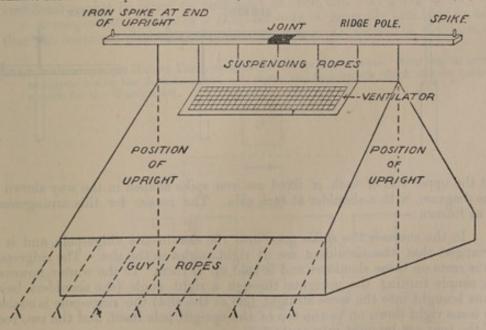

|     |   | 150 |
|        |      | Value .     |         |      | ***     |     | 2 | £16 |

Description.—This tent is a modification of the "Munson" tent which is used in the United States Army. It is oblong, has low walls, an angular roof with ridge, and beneath this roof the tent proper, separated from the roof by an interval, capable of variation, but usually 1 foot.

The tent proper is nearly square in shape, the length being 16 feet, the breadth 15 feet. The height of the side walls is  $3\frac{1}{2}$  feet, and the entire height to the inner roof 11 feet. The cubic accommodation works out at

1,740 cubic feet.

DIAGRAM showing the Roof of Tent Proper (Method of Suspension and Ventilation)



DIAGRAM to show Tent Proper without Outer Fly, and Method of Suspension from Ridge-pole.



This tent proper is made of duck, which is heavier than that of the outer fly. It is made up of six lengths. The centre four of these are shorter at their upper end, thus leaving a space which is filled in with netting for the purposes of ventilation.

The inner tent hangs from the under surface of the ridge-pole, being

attached to it by ropes 1 foot in length.

(3959) 2 T 2

Outer Fly.—The outer fly, or roof, is made of lighter duck than the tent proper. It is supported by the ridge pole, over which it passes. It is longer and broader than the inner roof, thus overlapping it all round and forming a sort of verandah.

Both roofs are fastened to tent pegs by guy-ropes, the two being thus kept well separated. The end walls of the tent are split at the centre from top to bottom and lace ov