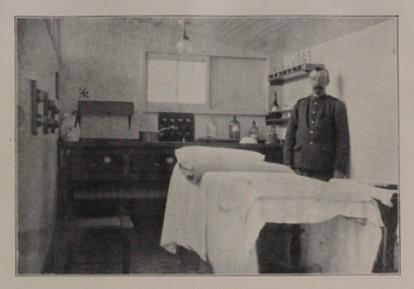

ers' Ward.  $\dots \begin{cases} 71 \text{ invalids in swing cots in E and F Ward.} \\ 46 & , & \text{fixed} & , & D Ward.} \\ 26 & , & , & G & , & \text{(two times)} \end{cases}$ 143 cots (two tiers). (When not used for women and children.) 44 invalids in hammocks in G Ward. 344 invalids in 40 " B hammocks. 130 C 130 R.A.M.C.-40 in R.A.M.C. quarters and 10 in guard room quarters amidships.

At Durban in 1900 when employed as a hospital ship at the base, the accommodation on board varied somewhat from the foregoing, there being a considerably larger number of cots. The actual distribution was as follows:-

> 35 convalescent Officers in cabins. 9 invalid Officers in Officers' Ward. 40 hammocks in A Ward. 38 swing cots in B 50 fixed cots in C 46 " " D 40 swing cots in E 31 " " F 22 24 G 22



No. 3, OPERATING ROOM.

(Situated on port side of aft well deck, close to lift from E Ward shown below. Electric steriliser shown on left \*.)



No. 2 shows (1) Sling Cot, in which patients are lifted from a lighter by the steam crane and brought on board to be transferred to the lift (2) and then lowered in the lift to E ward below. Sling Cot is sent down with the patient in it if necessary.



making a total accommodation for 313 patients, viz., 44 Officers' berths,

133 swing cots, 96 fixed cots, and 40 hammocks.

The Medical Officers, nursing Sisters, and 50 Royal Army Medical Corps being also provided for. It will be noticed that C Ward has a larger proportion of cots with regard to cubic space than the other wards, but this arrangement was made with a view to providing for mild ca