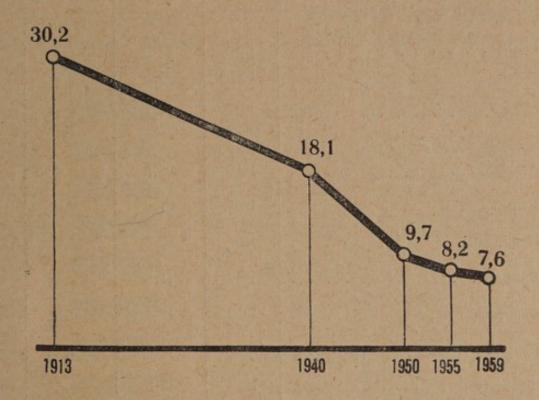

Особенно поразительных результатов достигла наша страна в снижении смертности. В 1913 г. смертность населения в царской России была выше, чем во всех странах, имевших организованную статистику естественного движения населения. В дореволюционной России умирало

ежегодно более 3% населения, при этом свыше 27% новорожденных не доживало до одного года. В 1913 г. уровень смертности населения США и Англии был ниже более чем в 2 раза, а во Франции—более чем в 1,5 раза по сравнению с дореволюционной Россией. В 1959 г. в этих странах смертность была выше, чем в СССР. Изменение показателей смертности населения в 1913, 1926, 1940 и 1959 гг. по СССР, США, Англии и Франции характеризуется следующим:

|         | Число умерших на 1000 человек нас | еления |
|---------|-----------------------------------|--------|
|         | 1913 г.* 1926 г. 1940 г. 1        | 959 г. |
| CCCP    | 30,2 20,3 18,1                    | 7,6    |
| США     | 13,2 12,1 10,8                    | 9,4    |
| Франция | 19,0 17,4 18,9                    | 11,2   |
| Англия  | 14,2 11,9 14,4                    | 11,7   |

Общая смертность населения СССР в 1959 г. по сравнению с дореволюционным периодом уменьщилась в 4 раза, а по сравнению с 1940 г.— в 2,4 раза. Особенно большие успехи достигнуты в СССР в области борьбы с детской смертностью, что видно из следующих данных: