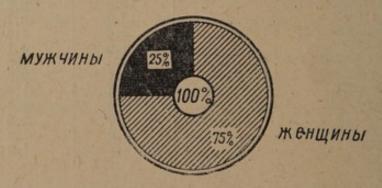

В СССР в 1959 г. на 10 000 человек населения приходилось 18 врачей, тогда как в царской России—только 1,5 врача. В настоящее время в нашей стране обеспеченность населения врачами значительно выше, чем в США, Англии, Франции и других капиталистических странах.

В настоящее время в Казахстане и республиках Средней Азии врачей больше, чем было во всей царской России в 1913 г. Обеспеченность населения врачами в Казахстане и республиках Средней Азии выше, чем в Англии, Франции, Швеции, Финляндии, Японии, и в несколько раз больше, чем в таких странах, как Турция, Иран, Пакистан.