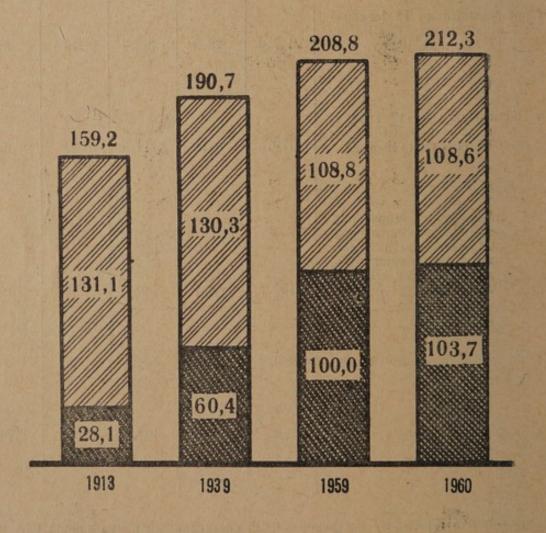

#### ТЕРРИТОРИЯ И ЧИСЛЕННОСТЬ НАСЕЛЕНИЯ СССР

|                                                                                                                             | Территория (млн. км²) | Численность населения (млн. человек) |
|-----------------------------------------------------------------------------------------------------------------------------|-----------------------|--------------------------------------|
|                                                                                                                             |                       |                                      |
| 1913 г. в современных границах СССР                                                                                         | 22,4                  | 159,2                                |
| в границах СССР до<br>17 сентября 1939 г                                                                                    | 21,7                  | 139,3                                |
| 1926 г. по переписи на 17 декабря—<br>в границах СССР до<br>17 сентября 1939 г.                                             | 21,7                  | 147,0                                |
| 1939 г. по переписи на 17 января—<br>в границах СССР до<br>17 сентября 1939 г                                               | 21,7                  | 170,6                                |
| оценка—по территории СССР, включающей за-<br>падные области Украины и Белоруссии, Молда-<br>вию, Литву, Латвию и<br>Эстонию | 22,1                  | 190,7                                |
| 1959 г. по переписи на 15 января                                                                                            | 22,4                  | 208,8                                |
| 1960 г. оценка на 1 января                                                                                                  | 22,4                  | 212,3                                |
| оценка на 1 июля                                                                                                            | 22,4                  | 214,4                                |

#### численность городского и сельского населения ссср

|                                                                                                                                      | Все населе-                | В том                         | числе                      | В процентах<br>всему населен  |                            |  |
|--------------------------------------------------------------------------------------------------------------------------------------|----------------------------|-------------------------------|----------------------------|-------------------------------|----------------------------|--|
|                                                                                                                                      | ние<br>(млн. че-<br>ловек) | город-<br>ское на-<br>селение | сельское<br>населе-<br>ние | город-<br>ское на-<br>селение | сельское<br>населе-<br>ние |  |
| 1913 г. в современных границах СССР                                                                                                  | 159,2                      | 28,1                          | 131,1                      | 18                            | 82                         |  |
| в границах СССР до<br>17 сентября 1939 г.                                                                                            | 139,3                      | 24,7                          | 114,6                      | 18                            | 82                         |  |
| 1926 г. по переписи на 17 декабря—<br>в границах СССР до<br>17 сентября 1939 г                                                       | 147,0                      | 26,3                          | 120,7                      | 18                            | 82                         |  |
| 1939 г. по переписи на 17 января—<br>в границах СССР до<br>17 сентября 1939 г.                                                       | 170,6                      | 56,1                          | 114,5                      | 33                            | 67                         |  |
| оценка—по территории СССР, включающей за-<br>падные области Украи-<br>ны и Белоруссии, Мол-<br>давию, Литву, Латвию<br>и Эстонию , . | 190,7                      | 60,4                          | 130,3                      | 32                            | 68                         |  |
| 1959 г. по переписи на 15 января                                                                                                     | 208,8                      | 100,0                         | 108,8                      | 48                            | 52                         |  |
| 1960 г. оценка на 1 января                                                                                                           | 212,3                      | 103,7                         | 108,6                      | 49                            | 51                         |  |
|                                                                                                                                      | 1                          |                               |                            |                               |                            |  |

Численность городского населения СССР, составлявшая перед войной 60,4 мли. человек, увеличилась до 100 мли. в 1959 г., или на 39,6 млн. человек. Это увеличение произошло за счет естественного прироста городского населения и перехода значительного числа сельских жителей на работу в города и рабочие поселки. Переход сельского населения в города является результатом дальнейшего значительного роста промышленного производства и стал возможным благодаря успехам механизации и повышению производительности труда в социалистическом сельском хозяйстве.

### численность населения ссср

(млн. человек)

городское население

сельское население