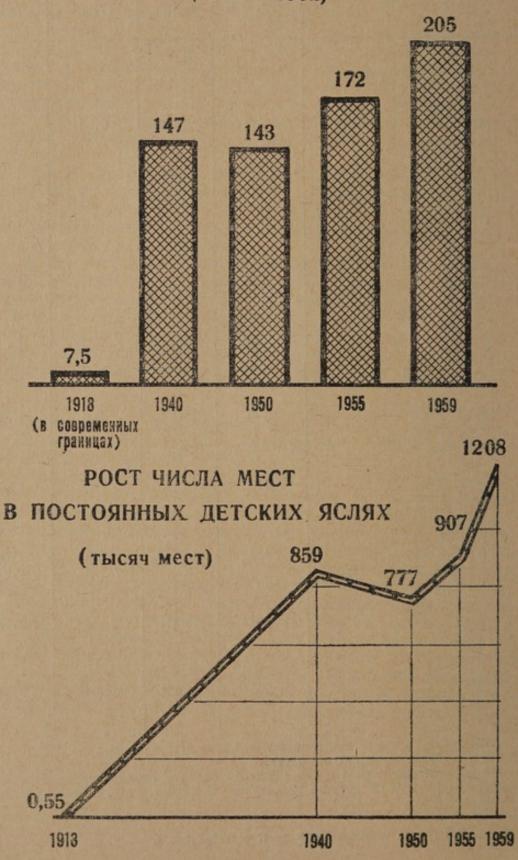

| 2 354                                             |
| 1959 .                        | 205                                                                                               | 15 624            | 1 208                                                           | 2 671                                             |

В яслях-садах, которые учитываются в числе детских садов, в 1959 г. насчитывалось 63 тыс. детей ясельного возраста.

Кроме постоянных детских яслей и детских садов, в летний период организуются сезонные детские ясли и детские площадки. В 1959 г. ими было обслужено около 3 млн. детей.

<sup>\*</sup> На конец 1914 г. в границах СССР до 17 сентября 1939 г.

### РОСТ ЧИСЛА КОЕК (ВРАЧЕБНЫХ И АКУШЕРСКИХ) ДЛЯ БЕРЕМЕННЫХ ЖЕНЩИН И РОЖЕНИЦ

(тысяч коек)



#### ЧИСЛЕННОСТЬ СПЕЦИАЛИСТОВ-ВРАЧЕЙ И СРЕДНЕГО МЕДИЦИНСКОГО ПЕРСОНАЛА, ОБСЛУЖИВАЮЩИХ УЧРЕЖДЕНИЯ ОХРАНЫ МАТЕРИНСТВА и детства

(тысяч человек)

|                            | 1940 г. | 1950 г. | 1958 г. | 1959 г. | Во сколько<br>раз числен-<br>ность 1959 г.<br>больше<br>1940 г. |
|----------------------------|---------|---------|---------|---------|-----------------------------------------------------------------|
| Педиатров (детских врачей) | 19,4    | 32,1    | 51,7    | 55,0    | 2,8                                                             |
| Акушеров-гинекологов       | 10,6    | 16,6    | 26,2    | 27,4    | 2,6                                                             |
| Акушерок                   | 68,1    | 66,5    | 117,5   | 129,8   | 1,9