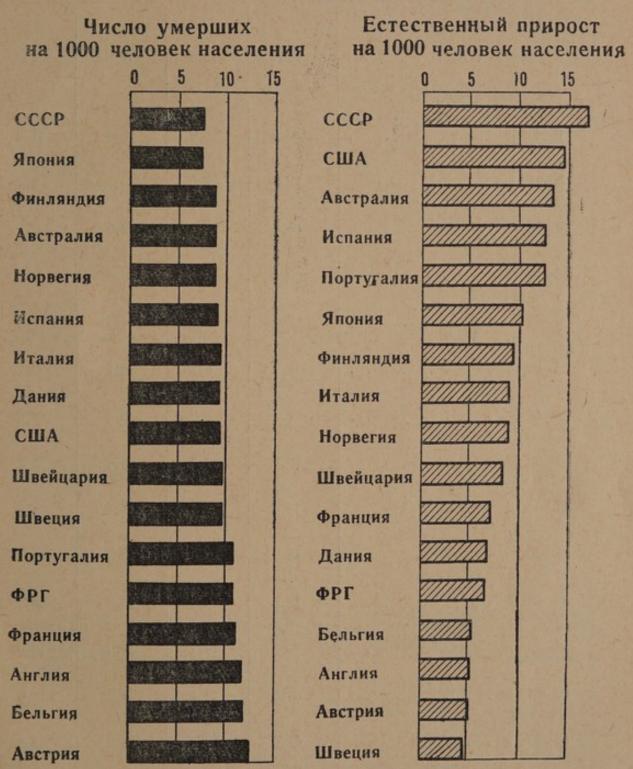

ежегодно более 3% населения, при этом свыше 27% новорожденных не доживало до одного года. В 1913 г. уровень смертности населения США и Англии был ниже более чем в 2 раза, а во Франции—более чем в 1,5 раза по сравнению с дореволюционной Россией. В 1959 г. в этих странах смертность была выше, чем в СССР. Изменение показателей смертности населения в 1913, 1926, 1940 и 1959 гг. по СССР, США, Англии и Франции характеризуется следующим:

|         | Число умерших на 1000 человек нас | еления |
|---------|-----------------------------------|--------|
|         | 1913 г.* 1926 г. 1940 г. 1        | 959 г. |
| CCCP    | 30,2 20,3 18,1                    | 7,6    |
| США     | 13,2 12,1 10,8                    | 9,4    |
| Франция | 19,0 17,4 18,9                    | 11,2   |
| Англия  | 14,2 11,9 14,4                    | 11,7   |