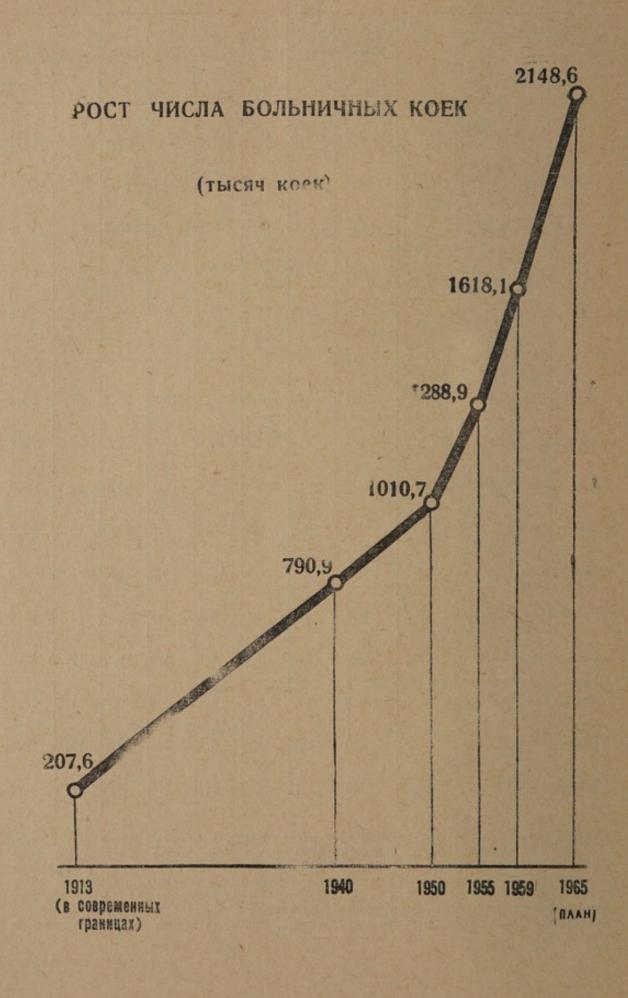

Число больничных коек в СССР к началу 1960 г. достигло 1618 тыс. Только за один 1959 г. число их увеличилось на 86 тыс. По сравнению с довоенным 1940 г. число больничных коек в 1959 г. возросло более чем в 2 раза, а численность врачей выросла в 2,7 раза. За годы Советской власти в огромной степени расширилась медицинская помощь населению в бывших отсталых окраинах царской России, где она до революции была крайне незначительной. Например, число больничных коек в Казахстане и республиках Средней Азии увеличилось в 1959 г. по сравнению с дореволюционным периодом в следующих размерах:

Широкий комплекс мероприятий, намеченный постановлением, создаст все условия для дальнейшего развития системы народного здравоохранения. В 1959—1965 гг. число больничных коек в стране возрастет на 616 тыс. и достигнет к концу 1965 г. 2149 тыс. Произойдет