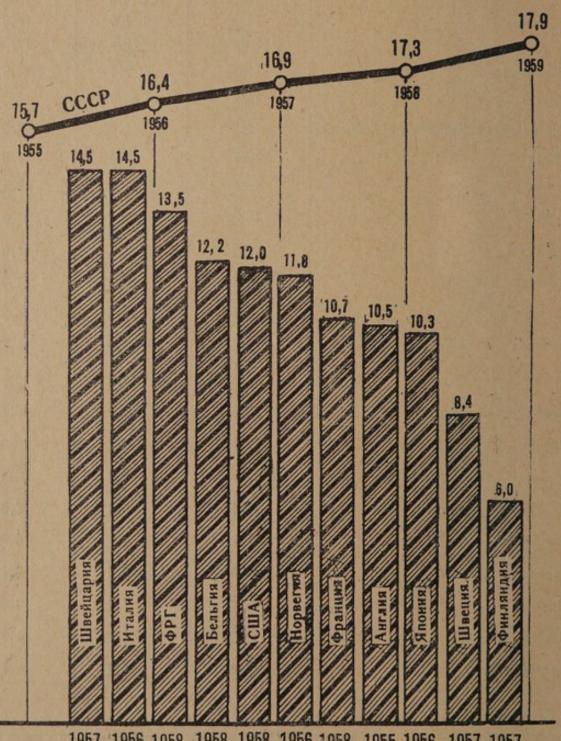

В СССР в 1959 г. на 10 000 человек населения приходилось 18 врачей, тогда как в царской России—только 1,5 врача. В настоящее время в нашей стране обеспеченность населения врачами значительно выше, чем в США, Англии, Франции и других капиталистических странах.

В настоящее время в Казахстане и республиках Средней Азии врачей больше, чем было во всей царской России в 1913 г. Обеспеченность населения врачами в Казахстане и республиках Средней Азии выше, чем в Англии, Франции, Швеции, Финляндии, Японии, и в несколько раз больше, чем в таких странах, как Турция, Иран, Пакистан.