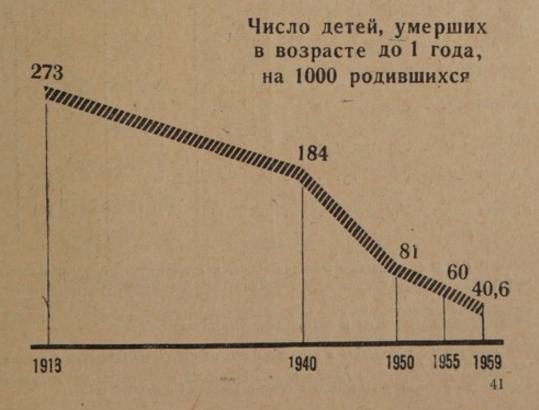

Общая смертность населения СССР в 1959 г. по сравнению с дореволюционным периодом уменьщилась в 4 раза, а по сравнению с 1940 г.— в 2,4 раза. Особенно большие успехи достигнуты в СССР в области борьбы с детской смертностью, что видно из следующих данных:

| Годы | Число умерших<br>на 1000 че-<br>ловек населения | Число детей,<br>умерших в воз-<br>расте до одного<br>года, на 1000<br>родившихся |
|------|-------------------------------------------------|----------------------------------------------------------------------------------|
| 1913 | 30,2                                            | 273                                                                              |
| 1940 | 18,1                                            | 184                                                                              |
| 1956 | 7,6                                             | 47                                                                               |
| 1957 | 7,8                                             | 45                                                                               |
| 1959 | 7,6                                             | 40,6                                                                             |

Детская смертность в СССР уменьшилась по сравнению с дореволюционным периодом почти в 7 раз, а по сравнению с 1940 г.—в 4,5 раза.

Снижение смертности обусловило рост средней продолжительности жизни населения СССР с 32 лет в дореволюционной России до 68 лет в 1957—1958 гг. Средняя продолжительность жизни населения СССР в 1957—1958 гг. более чем в 2 раза превысила среднюю продолжительность жизни в дореволюционной России и более чем в 1,5 раза в СССР за 1926—1927 гг.