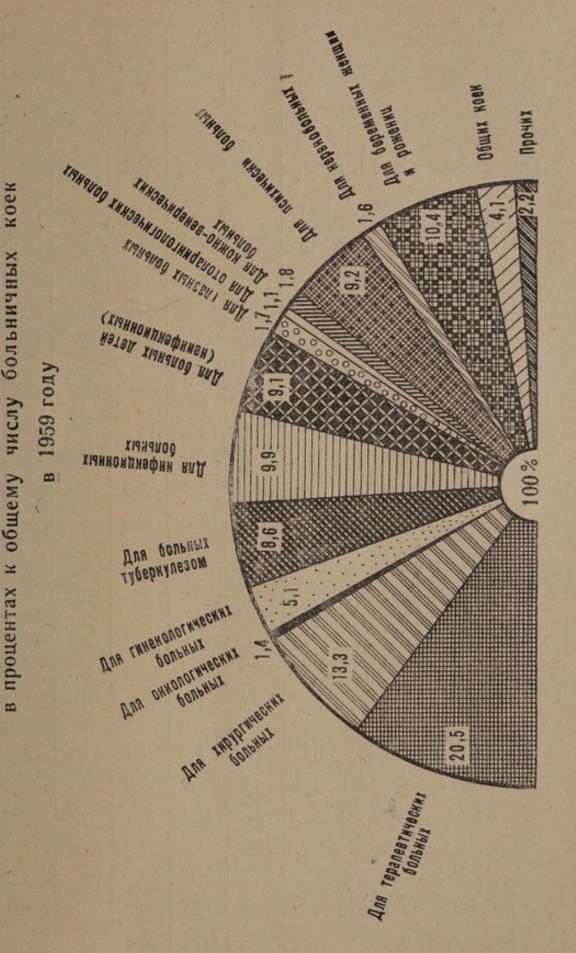

Число больничных коек в СССР к началу 1960 г. достигло 1618 тыс. Только за один 1959 г. число их увеличилось на 86 тыс. По сравнению с довоенным 1940 г. число больничных коек в 1959 г. возросло более чем в 2 раза, а численность врачей выросла в 2,7 раза. За годы Советской власти в огромной степени расширилась медицинская помощь населению в бывших отсталых окраинах царской России, где она до революции была крайне незначительной. Например, число больничных коек в Казахстане и республиках Средней Азии увеличилось в 1959 г. по сравнению с дореволюционным периодом в следующих размерах:

В СССР медицинская помощь при родах, так же как и при лечении, оказывается бесплатно. Для оказания медицинской помощи при родах развернута широкая сеть родильных домов, акушерских и фельдшерско-акушерских пунктов. В 1959 г. число коек для беременных женщин и рожениц достигло 205 тыс., имеется почти 16 тыс. женских и детских консультаций, более 79 тыс. фельдшерских, фельдшерско-акушерских и акушерских пунктов, около 12 тыс. колхозных родильных домов. Число коек для беременных женщин и рожениц в 1959 г. возросло по сравнению с 1913 г. в 27 раз.