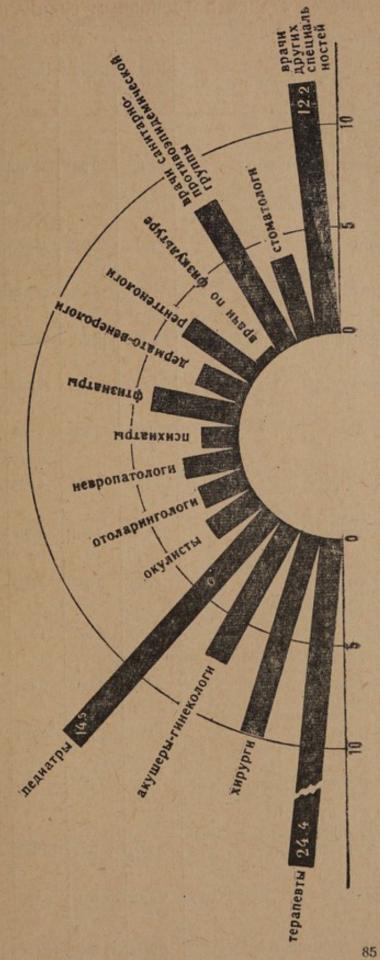

В СССР в 1959 г. на 10 000 человек населения приходилось 18 врачей, тогда как в царской России—только 1,5 врача. В настоящее время в нашей стране обеспеченность населения врачами значительно выше, чем в США, Англии, Франции и других капиталистических странах.

Число больничных коек в СССР к началу 1960 г. достигло 1618 тыс. Только за один 1959 г. число их увеличилось на 86 тыс. По сравнению с довоенным 1940 г. число больничных коек в 1959 г. возросло более чем в 2 раза, а численность врачей выросла в 2,7 раза. За годы Советской власти в огромной степени расширилась медицинская помощь населению в бывших отсталых окраинах царской России, где она до революции была крайне незначительной. Например, число больничных коек в Казахстане и республиках Средней Азии увеличилось в 1959 г. по сравнению с дореволюционным периодом в следующих размерах: