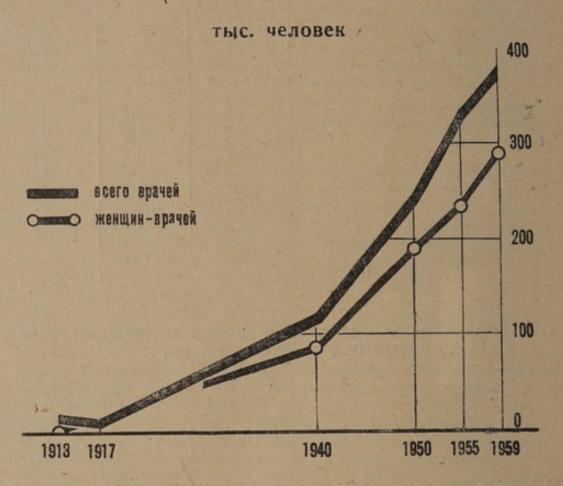

В СССР в 1959 г. на 10 000 человек населения приходилось 18 врачей, тогда как в царской России—только 1,5 врача. В настоящее время в нашей стране обеспеченность населения врачами значительно выше, чем в США, Англии, Франции и других капиталистических странах.

Число больничных коек в СССР к началу 1960 г. достигло 1618 тыс. Только за один 1959 г. число их увеличилось на 86 тыс. По сравнению с довоенным 1940 г. число больничных коек в 1959 г. возросло более чем в 2 раза, а численность врачей выросла в 2,7 раза. За годы Советской власти в огромной степени расширилась медицинская помощь населению в бывших отсталых окраинах царской России, где она до революции была крайне незначительной. Например, число больничных коек в Казахстане и республиках Средней Азии увеличилось в 1959 г. по сравнению с дореволюционным периодом в следующих размерах: