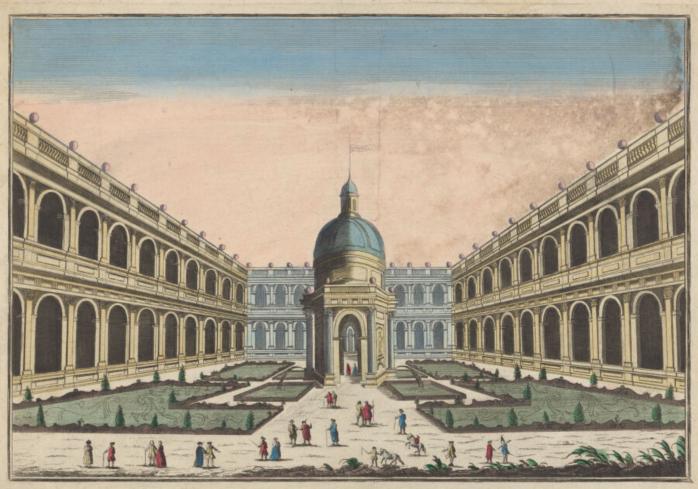

## Monastery of El Escorial, Madrid: Courtyard of the Evangelists. Coloured etching, 17--.

Prospectus Clastri majoris Escurialis Sepulcrum Regum Hispaniae: Viie Perspective du grand Cloître de l'Esavial, Sepulture de Roys d'Espagne.