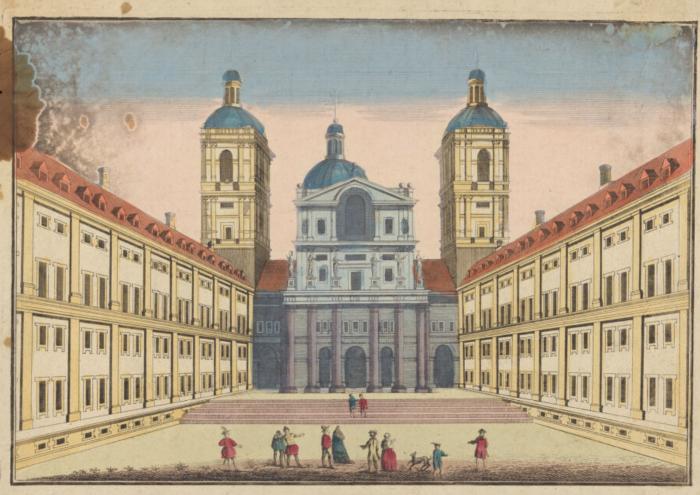

Monastery of El Escorial, Madrid: Courtyard of the Kings, and the basilica. Coloured etching, 17--.

Primum Airium, et Ecclesia Escurialis non procul a Matrito.

La premiere cour et l'Eglise de l'Escural pres de Madrid