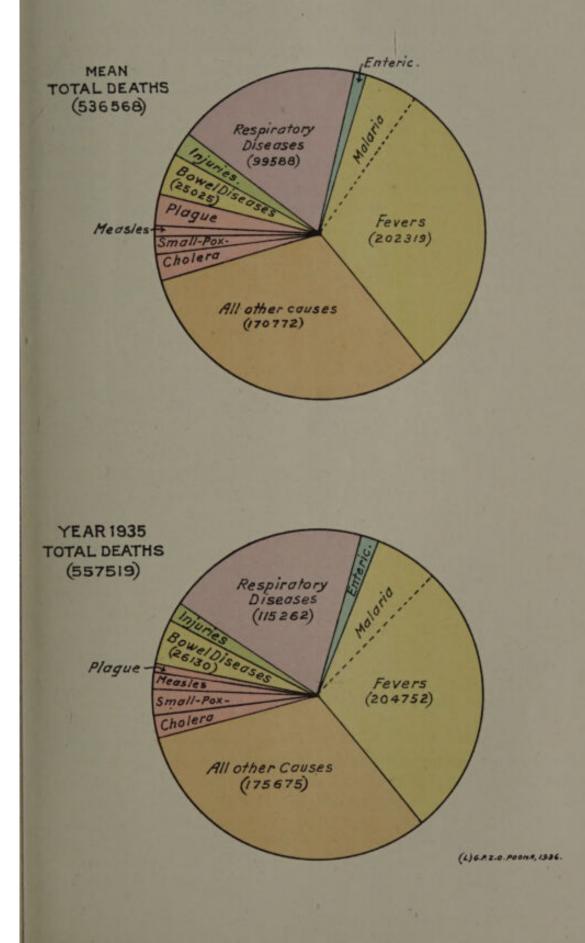

19. Deaths.—The year under report shows a slight increase in the recorded deaths as compared with those of the previous year. The total number of deaths registered was 557,519 in 1935; 554,311 in 1934, the quinquennial average being 536,568 (Graph No. I). The number of deaths recorded in previous years is given in the following table :—