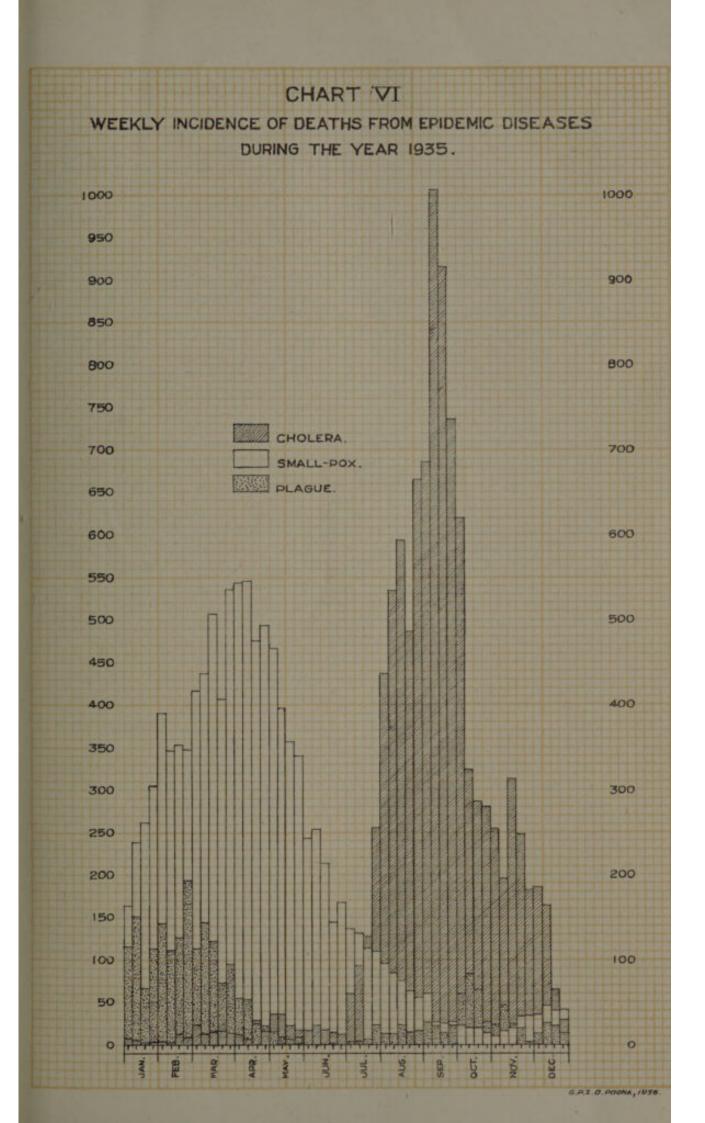

#### CHARTS.

I. Total deaths and deaths by causes, etc. 1 ... . . . . II. Death-rates by age-periods, etc. .... 7 ... . . III. Chart showing Infant Mortality rate e al 10 ... • • IV. Comparative Diagram of Deaths by causes, etc. 16 ... .. V. Chart showing mortality rate from Fevers and Malaria 18 - -VI. Weekly incidence of deaths from Epidemic Diseases ... 26 ... VII. Annual incidence of deaths from Epidemic Diseases 30 ... ... VIII. Chart showing success rates of primary vaccinations ... 59 ..