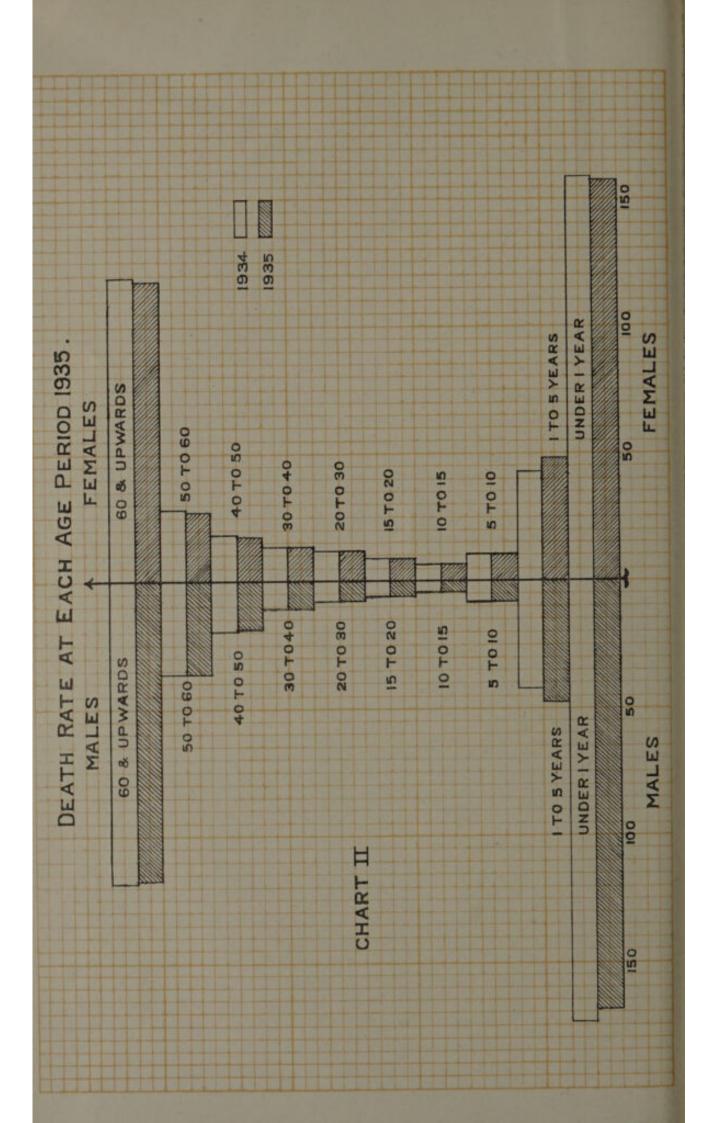

| 34.55       |
| 1011_90   | ,,                     | <br>10.8     | 722,331                   | 36.86       |
| 1001 30   | ,,                     | <br>         | 514,420                   | 26.73       |
| 1931      |                        | <br>         | 519,377                   | 23.82       |
| 1932      | 0.3                    | <br>         | 502,474                   | 23.04       |
| 1933      |                        | <br>In Taxar | 540,677                   | 24.79       |
| 1934      | ·                      |              | 554,311                   | 25.42       |
| 1935      |                        | <br>·        | 557,519                   | 25.56       |
| 1000      | a second second second | <br>         | Contraction of the second |             |





20. Death-rate compared with those of other Provinces.—The recorded death-rate for the whole Presidency works out to  $25 \cdot 56$  per mille. The death-rate in 1934 was  $25 \cdot 42$ , the quinquennial mean being  $25 \cdot 32$ . The death-rates in the Provinces of India show a decline in all the provinces except Assam as may be seen in the table below :—

|                |     |              | 1934.             | 1935.         |
|----------------|-----|--------------|-------------------|---------------|
| Madras         |     |              | <br>24.95         | 24.89         |
| Bengal         |     | 100.000      | <br>23.58         | 22.67         |
| Assam          |     |              | <br>19.64         | 21.41         |
| Burma          |     |              | <br>20.62