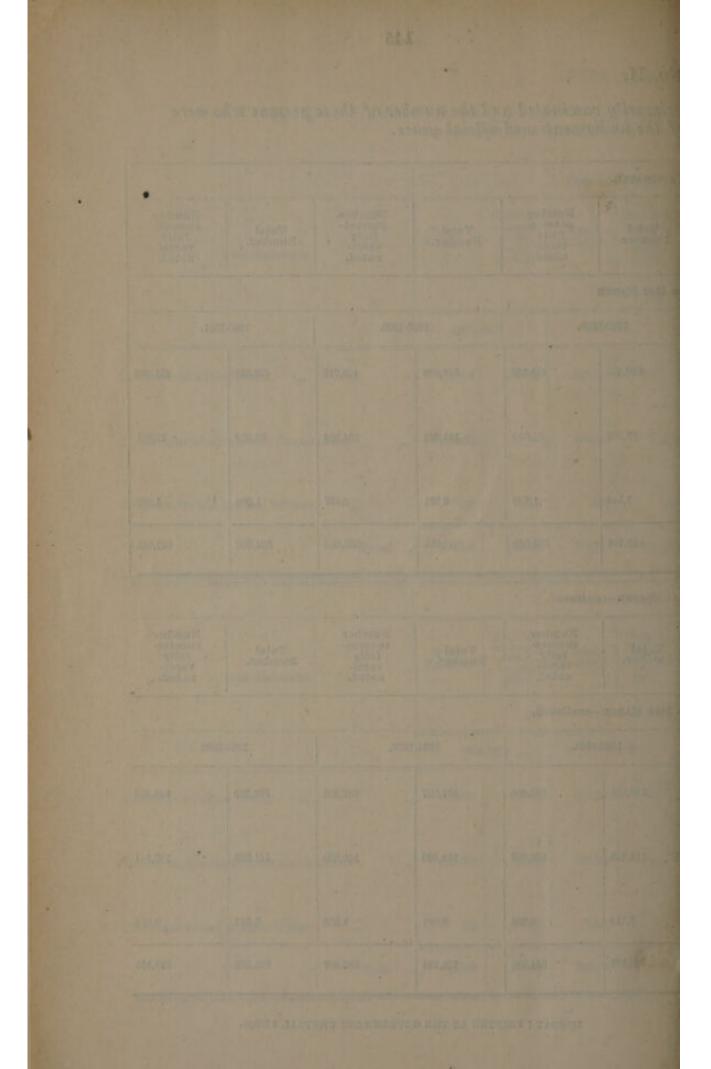

4. Estimated population.—In accordance with Government of India's letter, Department of Education, Health and Lands, No. F. 96-43/32-H, dated the 15th August 1932, printed in the preamble to Government Resolution, General Department, No. 9227, dated the 26th November 1932, the estimated population for the year 1935 for the Bombay Presidency and the birth and death-rates calculated thereon are given in the following table :—

| Census<br>population<br>of 1931. | Estimated<br>mid-year<br>population<br>of 1934. | Estimated<br>mid-year<br>population<br>of 1935. | Number<br>of births,<br>1935. | Birth-rate<br>per mille<br>of<br>estimated<br>popula-<br>tion. | Number<br>of deaths<br>in 1935. | Death-rate<br>per mille<br>of<br>estimated<br>popula-<br>tion. |
|----------------------------------|-------------------------------------------------|-------------------------------------------------|-------------------------------|----------------------------------------------------------------|---------------------------------|----------------------------------------------------------------|
| 21,808,756                       | 22,670,283                                      | 22,893,058                                      | 806,989                       | 35.25                                                          | 557,519                         | 24.34                                                          |

The estimated mid-year population for the year 1931 excluding migration is calculated to be 21,906,147 according to the method of "natural increase". The mid-year population for subsequent years has been calculated by the same method. The figure for 1935 thus obtained is 22,893,058. The birth and death-rates per mille of estimated population for the year 1935 work out to  $35 \cdot 25$  and  $24 \cdot 35$  respectively as against  $37 \cdot 00$  and  $25 \cdot 56$  calculated on the census population of 1931. The birth and death-rates on estimated population for the year 1934 were  $34 \cdot 43$  and  $24 \cdot 45$  respectively.