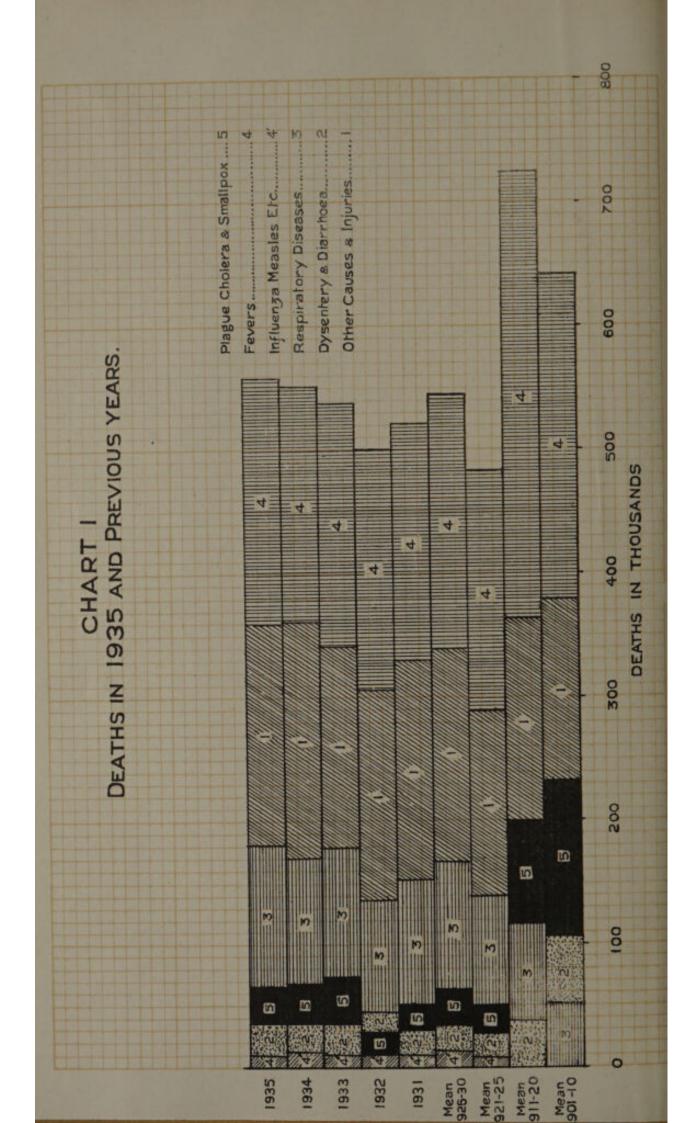

19. Deaths.—The year under report shows a slight increase in the recorded deaths as compared with those of the previous year. The total number of deaths registered was 557,519 in 1935; 554,311 in 1934, the quinquennial average being 536,568 (Graph No. I). The number of deaths recorded in previous years is given in the following table :—

| Year.     |                        |              | Deaths.                   | Death-rate. |
|-----------|------------------------|--------------|---------------------------|-------------|
| 1901–10 m | ean                    | <br>         | 639,483                   | 34.55       |
| 1011_90   | ,,                     | <br>10.8     | 722,331                   | 36.86       |
| 1001 30   | ,,                     | <br>         | 514,420                   | 26.73       |
| 1931      |                        | <br>         | 519,377                   | 23.82       |
| 1932      | 0.3                    | <br>         | 502,474                   | 23.04       |
| 1933      |                        | <br>In Taxar | 540,677                   | 24.79       |
| 1934      | ·                      |              | 554,311                   | 25.42       |
| 1935      |                        | <br>·        | 557,519                   | 25.56       |
| 1000      | a second second second | <br>         | Contraction of the second |             |