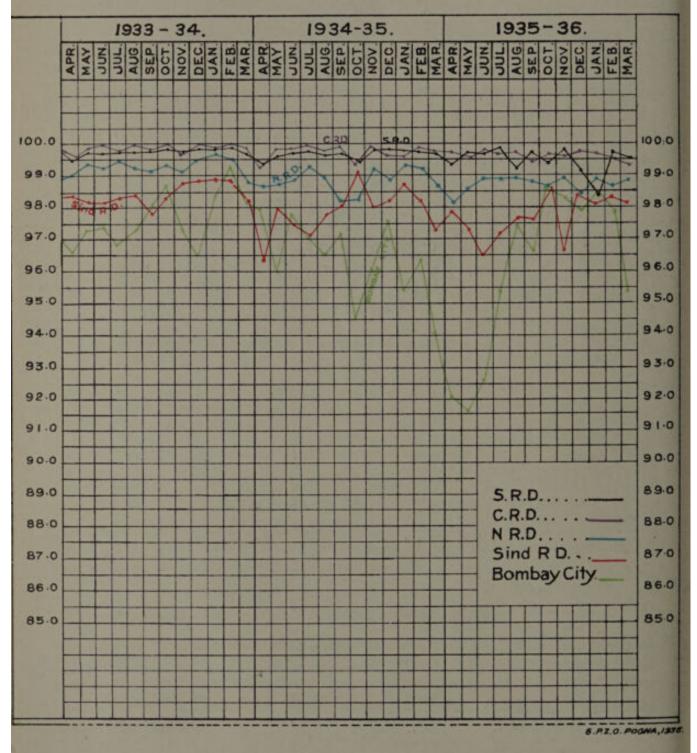

19. Deaths.—The year under report shows a slight increase in the recorded deaths as compared with those of the previous year. The total number of deaths registered was 557,519 in 1935; 554,311 in 1934, the quinquennial average being 536,568 (Graph No. I). The number of deaths recorded in previous years is given in the following table :—

| Year.     |                        |              | Deaths.                   | Death-rate. |
|-----------|------------------------|--------------|---------------------------|-------------|
| 1901–10 m | ean                    | <br>         | 639,483                   | 34.55       |
| 1011_90   | ,,                     | <br>10.8     | 722,331                   | 36.86       |
| 1001 30   | ,,                     | <br>         | 514,420                   | 26.73       |
| 1931      |                        | <br>         | 519,377                   | 23.82       |
| 1932      | 0.3                    | <br>         | 502,474                   | 23.04       |
| 1933      |                        | <br>In Taxar | 540,677                   | 24.79       |
| 1934      | ·                      |              | 554,311                   | 25.42       |
| 1935      |                        | <br>·        | 557,519                   | 25.56       |
| 1000      | a second second second | <br>         | Contraction of the second |             |