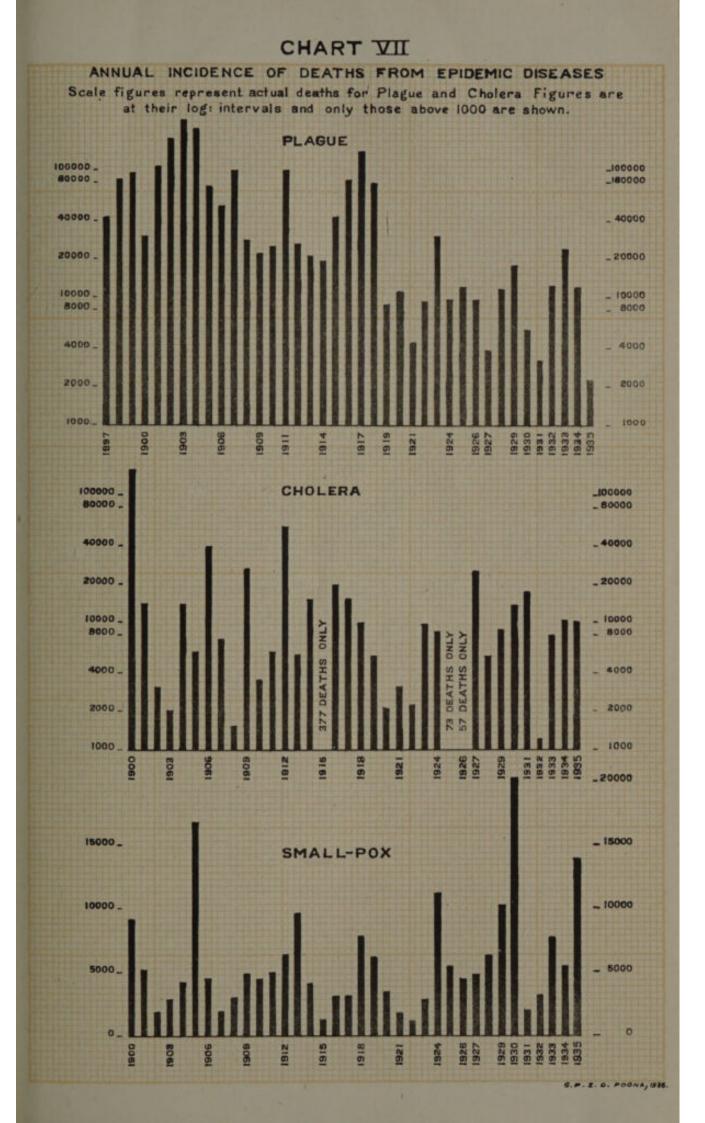

#### CHARTS.

I. Total deaths and deaths by causes, etc. 1 ... . . . . II. Death-rates by age-periods, etc. .... 7 ... . . III. Chart showing Infant Mortality rate e al 10 ... • • IV. Comparative Diagram of Deaths by causes, etc. 16 ... .. V. Chart showing mortality rate from Fevers and Malaria 18 - -VI. Weekly incidence of deaths from Epidemic Diseases ... 26 ... VII. Annual incidence of deaths from Epidemic Diseases 30 ... ... VIII. Chart showing success rates of primary vaccinations ... 59 ..