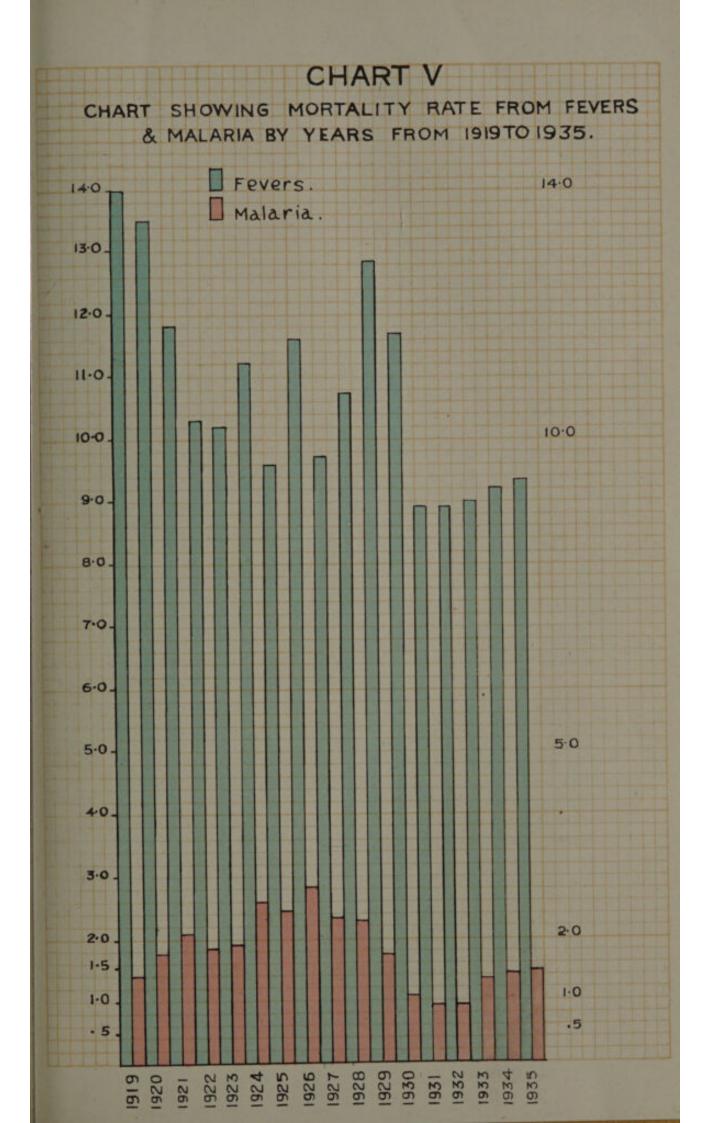

Infant Mortality by Races.—Infant mortality among the principal castes are Hindus, other castes, 264 per 1,000 registered births, Hindus

low caste 282, Mussalmans 208, Parsees 92, Jews 116, Indian Christians 217, Anglo-Indians 70 and Europeans 28.

Prevention of Infantile Mortality.—The work which is being done in Bombay for the reduction of infant mortality may be described under the following heads :—

(i) Visits by the Municipal District Nurses for the purpose of getting into touch with prospective mothers and for discovering cases of sickness especially among women and children and unvaccinated children; for enquiry into the condition of new born infants; and for giving instruction by homely talks as to the care and rearing of children.