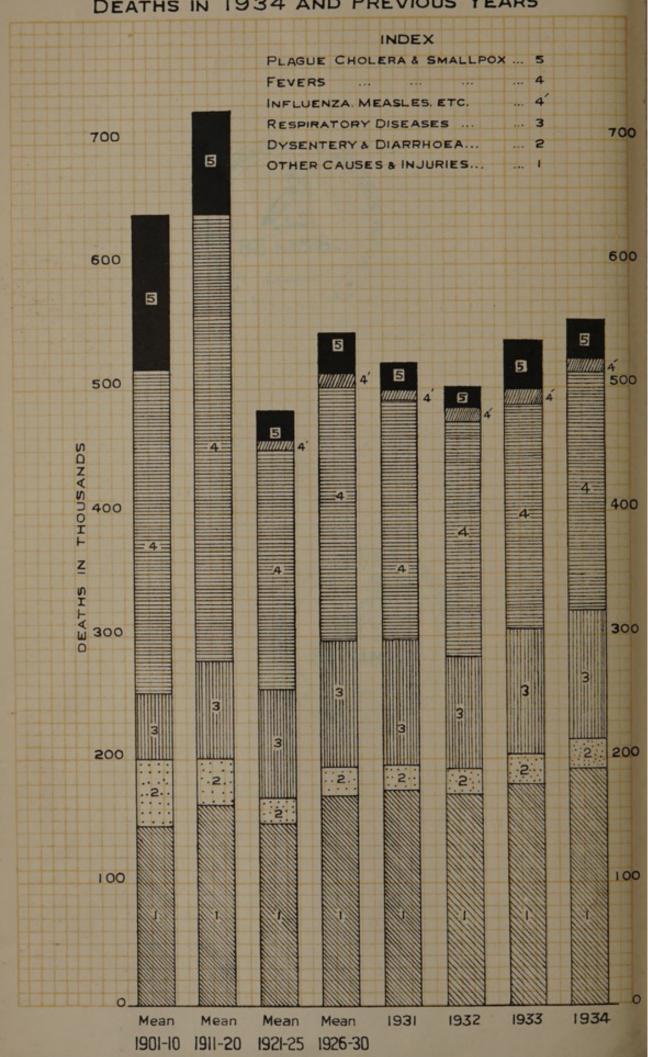

The estimated mid-year population for the year 1931 excluding migration is calculated to be 21,906,147 according to the method of "natural increase". The mid-year population for subsequent years has been calculated by the same method. The figure for 1934 thus obtained is 22,670,283. The birth and death-rates per mille of estimated population for the year 1934 work out to 34.43 and 24.45 respectively as against 35.79 and 25.42 calculated on the census population of 1931.