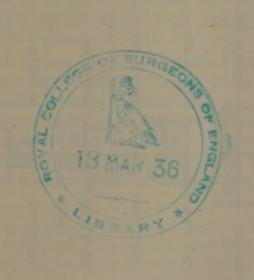

4. Estimated population.—In accordance with the Government of India's letter, Department of Education, Health and Lands, No. F. 96-43/32-H, dated the 15th August 1932 printed in the preamble to Government Resolution, General Department, No. 9227 dated the 26th November 1932, the estimated population for the year 1934 for the Bombay Presidency and the birth and death-rates calculated thereon are given in the following table:—