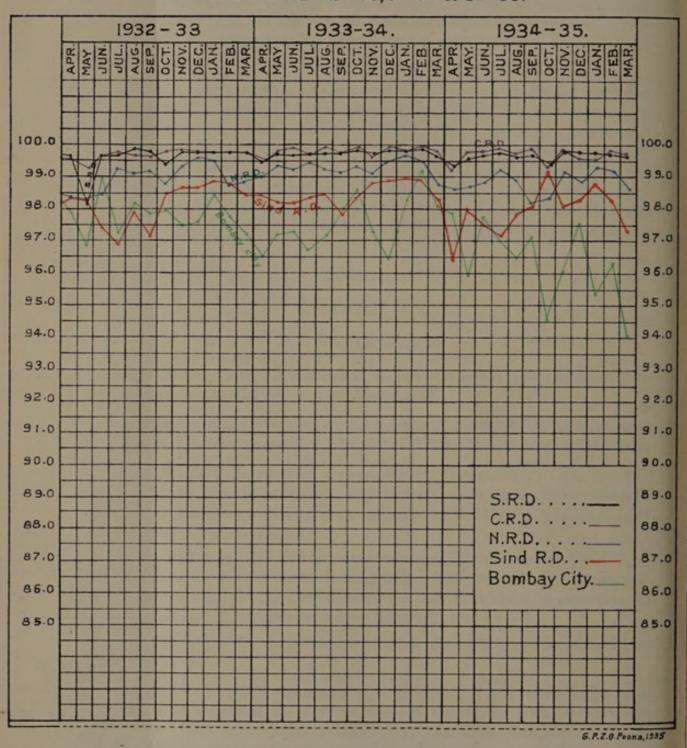

The percentage of success excluding unknown was 99.85.

Sixty infants were vaccinated a second time owing to failure of the first operation.

Age and Sex.—Of the primary vaccinations 376,600 were males and 357,184 females equal to a proportion of 105.44 to 100. 509,900 or 69.49 per cent. were infants under one year and 200,958 or 27.38 children between the ages of one and six years.

129. Re-vaccination (Appendix IV, Statement I).—482,986 persons were re-vaccinated against 301,359 in the previous year. The percentage of successful cases in which results were known was 45.75. Results could not be ascertained in 56.99 per cent. of cases.

#### CHAR T. VIII

# WITH GLYCERINATED LYMPH IN THE SEVERAL REGISTRATION DISTRICTS OF THE PRESIDENCY & BOMBAY CITY FOR THE YEARS 1932-33, 33-34 & 34-35.



The increase in re-vaccination is due to the vigorous campaign of mass vaccination carried out during the year.

130. Vaccination of Pilgrims at Karachi.—A temporary vaccination establishment was entertained in Karachi town as usual for vaccination of pilgrims proceeding to Hedjaz. From November 1934 to February 1935, 5,509 pilgrims were re-vaccinated of whom 4,211 were males and 1,298 females. The total expenditure incurred on the vaccination of these pilgrims amounted to Rs. 696–3–0 and was defrayed by Government. In the preceding year 4,825 pilgrims were re-vaccinated at a total expenditure of Rs. 675–11–0.

Vaccination in Police Lines and outposts is being carried out regularly.

The vaccinators in charge of important fair centres were directed to push on primary and re-vaccinations