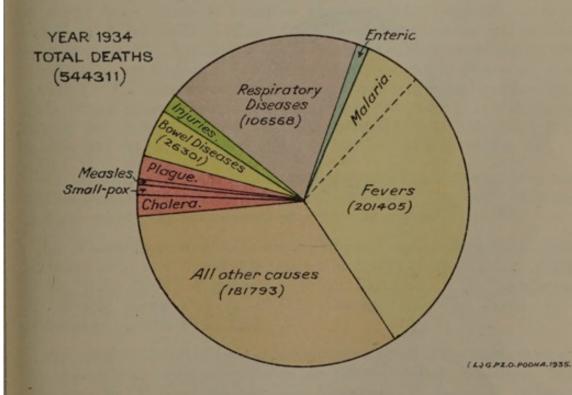

The estimated mid-year population for the year 1931 excluding migration is calculated to be 21,906,147 according to the method of "natural increase". The mid-year population for subsequent years has been calculated by the same method. The figure for 1934 thus obtained is 22,670,283. The birth and death-rates per mille of estimated population for the year 1934 work out to 34.43 and 24.45 respectively as against 35.79 and 25.42 calculated on the census population of 1931.