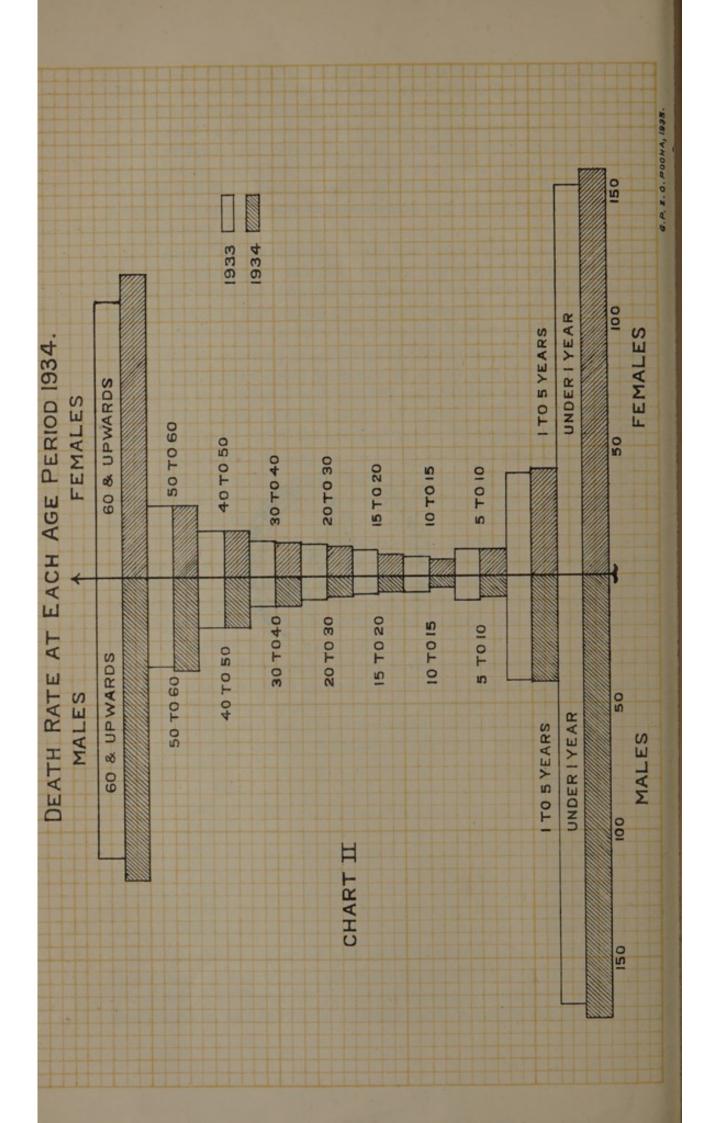

Deaths by Ages.—The age distribution of the deaths of Europeans and Anglo-Indians is as shown in the table below:—

| Age periods.       |         | Deaths.    |                |  |  |
|--------------------|---------|------------|----------------|--|--|
|                    |         | Europeans. | Anglo-Indians. |  |  |
| Jnder 1 year       | To less | 9          | 34             |  |  |
| l- 5 years         |         | 2          | 21             |  |  |
| -10 ,,             | 1 11    | 3          | 1.5            |  |  |
| )-15 ,,<br>;-20 ,, | 0.00    | The same   | 3              |  |  |
| 20                 | 35 1    | 3          | 13             |  |  |
| -30 ,,<br>-40 ,,   | 1000    | 10         | 8              |  |  |
| -50 ,,             | 14.34   | 16         | 16 .           |  |  |
| 0-60 ,,            |         | 17         | 18             |  |  |
| ver 60 ,,          | 50 28   | 40         | 27             |  |  |
|                    | 10 33   |            | Menial         |  |  |
| Tota               | 1       | 101        | 147            |  |  |