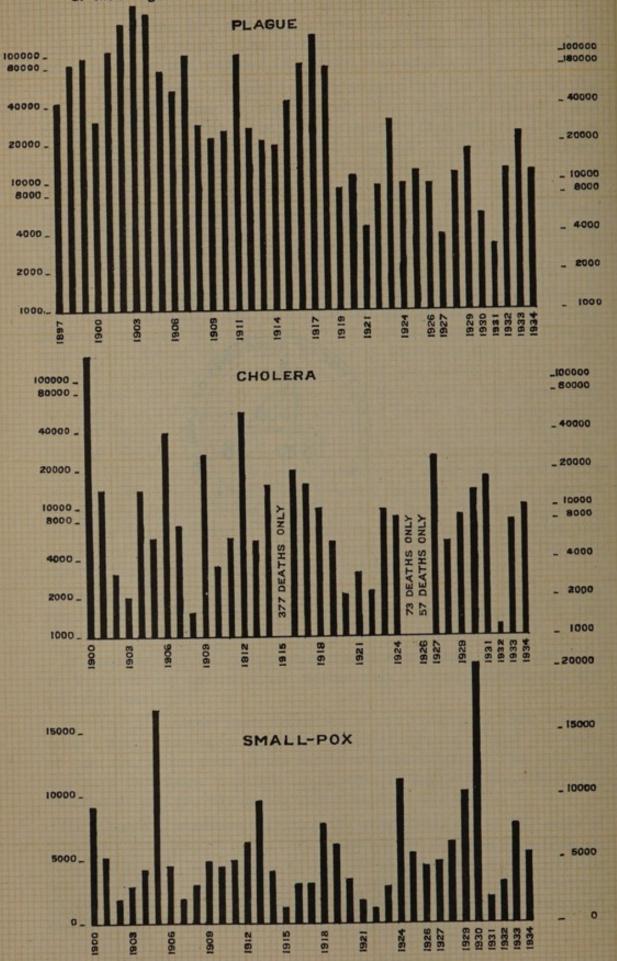

per cent. of the deaths were in children. This indicates the need for more thorough application of the protection which only vaccination can provide during this susceptible age period.

82. Vaccinal condition.—During the year under report 187 cases of Small-pox were treated in the Civil Hospitals and the Infectious Diseases Hospitals in the Presidency as against 125 in the previous year. Of the cases treated, 91 had been vaccinated as against 51 in the previous year. 83 were stated to have been successfully vaccinated but no vaccination cicatrix could be seen and 13 cases were unvaccinated.



# CHART VII

ANNUAL INCIDENCE OF DEATHS FROM EPIDEMIC DISEASES

Scale figures represent actual deaths for Plague and Cholera Figures are
at their log: intervals and only those above 1000 are shown.



## Plague. (General Prevalence.)

83. There was a decrease in the incidence of plague during the year under report. There were 13,307 deaths recorded in the Presidency as against 24,560 in 1933 the death-rate being '61 against 1.12 and the quinquennial mean '63.

Plague was reported from 105 circles of registration and 1,084 villages were infected during the year as compared with 109 and 1,432 respectively in the preceding year. The ratio of deaths per 1,000 of population in

affected towns and villages works out to 4.81.

The total number of deaths recorded in each year since 1911 is given below:—

| Year. |            |          | Number of deaths. | Year. |                         |          | Number of deaths. |
|-------|------------|----------|-------------------|-------|-----------