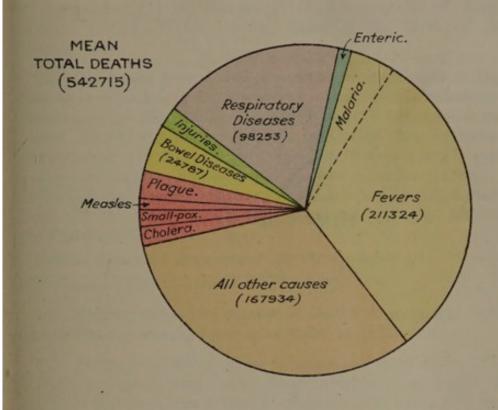

The estimated mid-year population for the year 1931 excluding migration is calculated to be 21,906,147 according to the method of "natural increase". The mid-year population for subsequent years has been calculated by the same method. The figure for 1934 thus obtained is 22,670,283. The birth and death-rates per mille of estimated population for the year 1934 work out to 34.43 and 24.45 respectively as against 35.79 and 25.42 calculated on the census population of 1931.