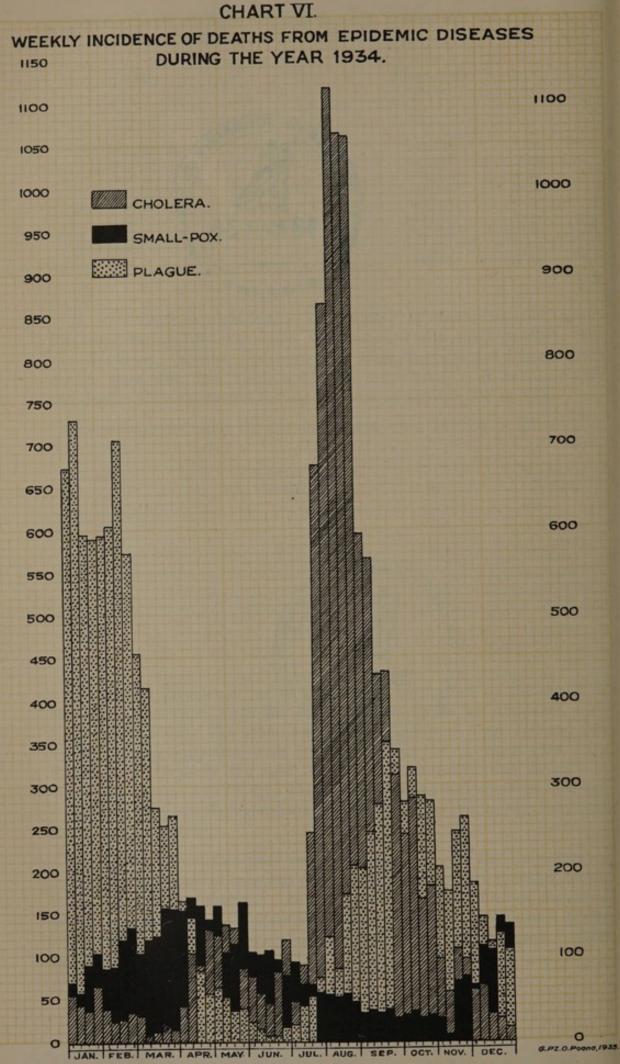

r every 171 live-births as compared with 1 per 172 in 1933. The urban and rural figures were 1 per 110 and 196 respectively as compared with 107 and 198 in the previous year. By Registration Districts the rate of maternal mortality was highest in Sind where it was 1 to 73, 1 to 141 in the Southern Registration District, 1 to 241 in the Central Registration District and 1 to 283 in the Northern Registration District.

68. Deaths from child-birth in the Collectorates.—In the Collectorates the maternal mortality rate was highest in Kanara where it was 1 to 53. It was 1 to 78 in Dharwar. In Sind the highest number of maternal deaths was recorded in Hyderabad District where the rate was 1 to 50 births; Dadu recorded a rate of 1 to 60, Sukkur 1 to 64, Larkana 1 to 68 and Nawabshah 1 to 78.







- 69. Deaths from child birth in urban areas.—In Bombay City the rate of maternal mortality was 1 to 134 births against 1 to 131 in 1933. Among towns in the Presidency proper the highest rates were reported from Viramgaum 1 to 14, Nawalgund 1 to 30, Nasik 1 to 40, Erandol 1 to 44, Jalgaon 1 to 50, Karwar 1 to 56 and Ahmedabad 1 to 86.
- 70. Diphtheria.—There were 177 cases and 30 deaths reported from this disease during the year in Karachi town. Out of this number 167 cases were admitted into the Municipal Epidemic Diseases Hospital for treatment; 25 of these cases proved fatal. At Karachi diphtheria has been made a notifiable disease. Measures were adopted by the municipal authorities to isolate as far as possible all the cases and disinfect their houses and clothing. During the year 4,