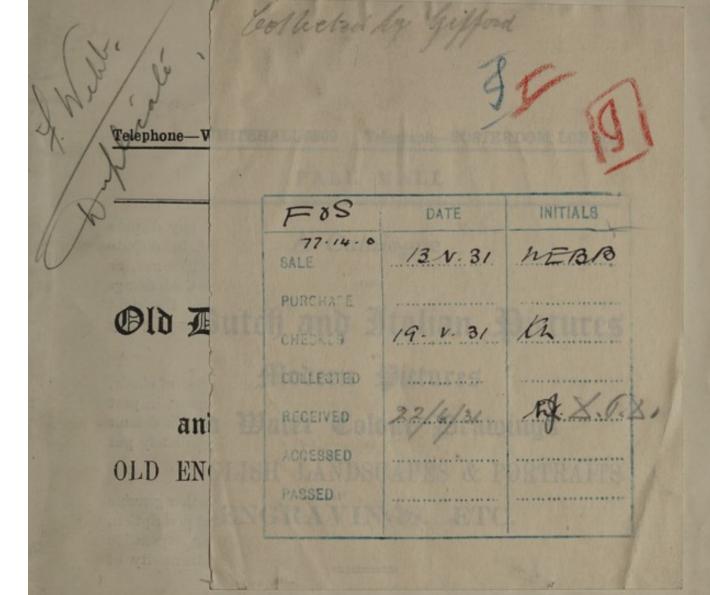

Sales catalogue: Foster

## **Publication/Creation**

13 May 1931

# Old Dutch and Italian Pictures Modern Pictures and Water Colour Drawings OLD ENGLISH LANDSCAPES & PORTRAITS ENGRAVINGS. ETC.

WHICH WILL BE SOLD BY AUCTION

BY

# MESSRS. FOSTER

(Established 1810)

At the Gallery, 54, Pall Mall, S.W.1. WEDNESDAY, 13th MAY, 1931

AT ONE O'CLOCK PRECISELY.

May be viewed two days prior. Catalogues may be had of Messrs. Foster, 51 Mall, S.W.1.