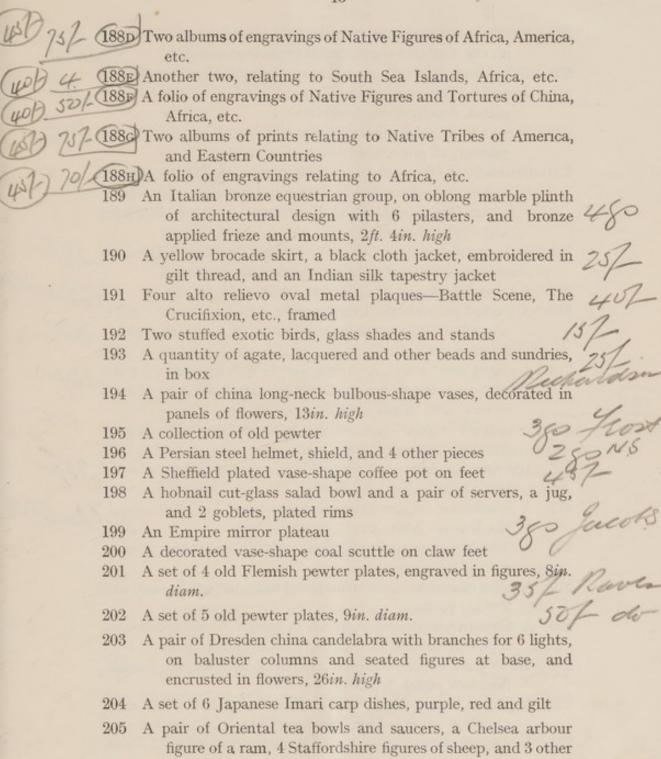

essmen, in box
- 181 A set of 12 cut-glass tumblers, and another set of 12 smaller, similar
- 182 A pair of cut-glass tapersticks, on baluster columns and shaped circular bases
- 183 A set of 12 cut-glass finger bowls
- 184 A cut-glass liqueur set, 9 pieces, and another, painted in roses, 8 pieces
- 185 A pair of green cut-glass beaker-shape vases, 10in. high
- 186 Three pairs of china figures, and a pair of china groups
- 187 A pair of bottle-green decanters and stoppers, and a puce sugar basin and cream ewer
- 188 A pair of cut-glass decanters and stoppers
- 1884 Two albums of engravings of Native Figures and Customs of Africa, etc.
- 1888 Another two, relating to South Sea Islands, America, etc.
- 188c A folio of lithographs and engravings of Native Figures and Customs of Africa, etc.



206 An ormolu fender, chased in scrolls and seated figures of children at ends, 4ft. wide, and a pair of fire dogs, chased with scrolls, torso with helmet, and animals, 14in. high, en suite 207 A walnut dressing case with Sheffield plated cut-glass fittings, an oak tantalus stand, and 2 brass water cans

208 Thirty-three Ware dinner and soup plates, decorated in flowers and borders in blue and gilt, and a set of 10 Ware dessert 38/plates, decorated in strawberries

209 Three Spode oblong meat dishes, decorated in the Chinese manner, all alike

210 Oriental. A blue and white beaker vase, 18in, high, a Kaga saucer dish, decorated in river scene and girls, 13in. diam., a pair of octagonal plates, decorated in armorial bearings, and 7 others, various

211 A china coffee service, Chinese deco