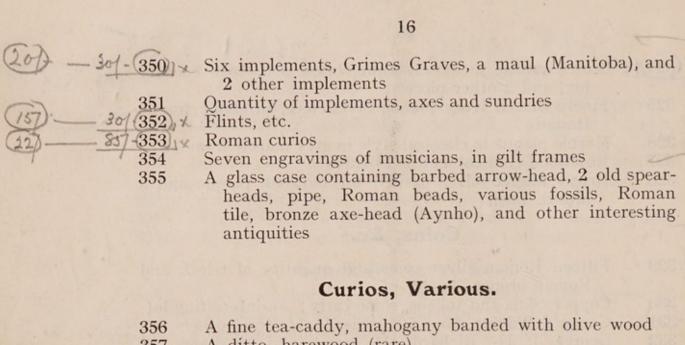

gyptian sarcophagus with hieroglyphics 338 Three framed tapestry pictures 339 Two brass plaques and a wax model on plaster 340 A collection of bound sale catalogues relating chiefly to coins, some priced, 72 vols. 341 London tradesmen's tokens 1648-1672, ditto 17th century (Beaufoy); Numismatic Manual, Rolfe's Kentish tokens, and others various 342 Beaufov's London tradesmen's tokens, Guide to English Coins, Illustrations of the Coinage of Scotland, Coins of the World, and others 343 About 160 bronze medals in cases, 100 white metal ditto, and various coin trays A card of 1 dozen Azilian flint knives and scrapers 344 -345 Ditto ditto 346 Ditto ditto 347 Snake skin, model of crocodile and a lancet (348) Ten drift instruments; Warren Hill, etc.

Ten roughly chipped axes, with locality

349



|       | 356          | A fine tea-caddy, mahogany banded with olive wood           |
|-------|--------------|-------------------------------------------------------------|
|       | 357          | A ditto, harewood (rare)                                    |
|       | 358          | A box, mahogany and ivory, marked (Hull), and set of        |
| -     | 000          | Staunton chessmen in box                                    |
| (201) | 30/359 x     | A large oak box, and quantity lock handles                  |
| 0     | 360          | An old flagolette in case, and 5 very fine old pot lids,    |
| 26644 | 000          | views by Austin                                             |
| 400   | 361          | A picture—Virgin and Child, a ditto—Mr. Pip's Diary, by     |
|       | 001