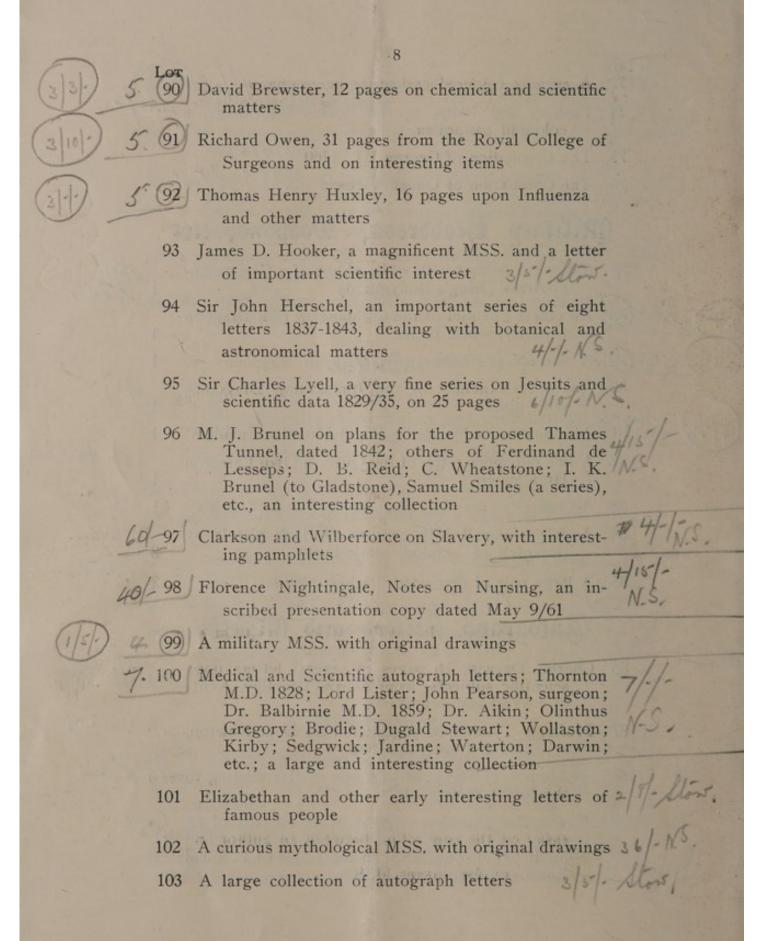

|
|        | Charles Darwin, 16 pages in several letters upon scientific subjects, from Down, Bromley, Kent; of interest and importance                                             |
| 87     | Professor Tyndall, 30 pages upon Sir Isaac Newton, 4/-/- State.                                                                                                        |
| 88     | Sir Humphrey Davy, 14 pages on matter relating to 4/4/- detection the Royal Society, etc.                                                                              |
| 89     | Thomas De Quincey, original MSS. on part of an essay on the connection between an author and his book, also an MSS. on the Logic of Political Economy, four pages MSS. |



|       |      |            | rframed Prints and Engraßings, etc.                                                                                                                                            |
|-------|------|------------|--------------------------------------------------------------------------------------------------------------------------------------------------------------------------------|
|       |      | Lot<br>104 | Coloured sporting prints                                                                                                                                                       |
|       |      | 105        | Coloured coaching scenes and an album of shooting prints, etc.