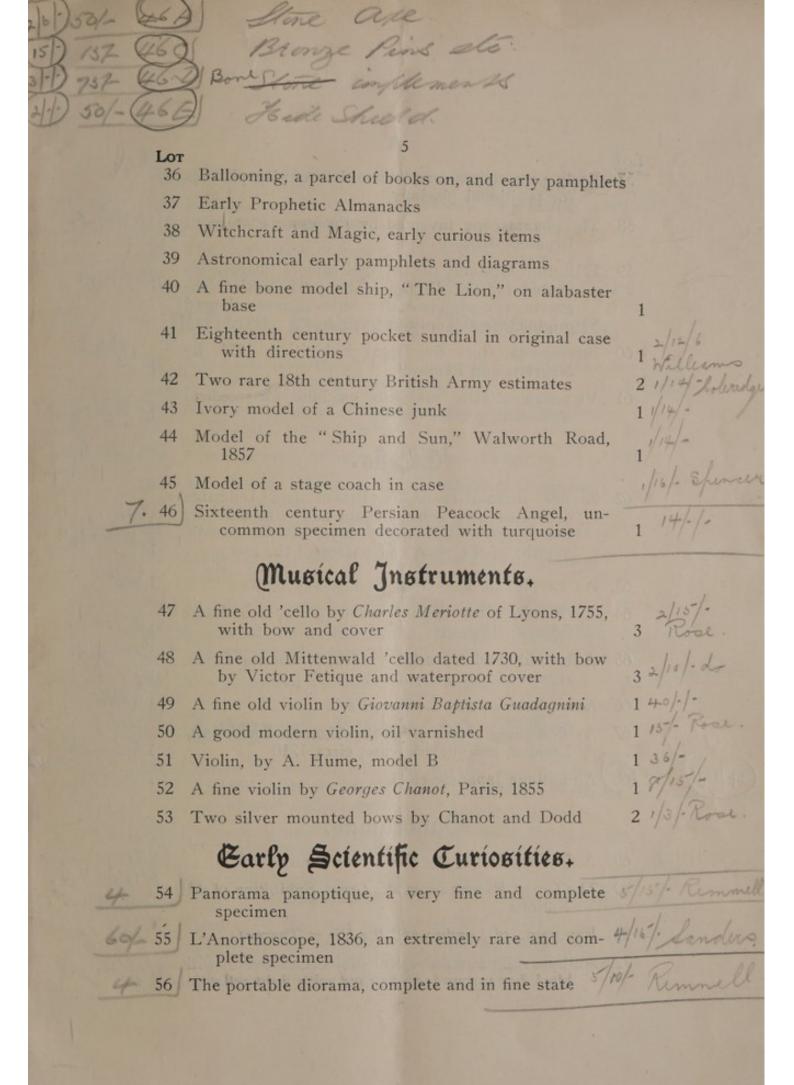

### THE ARGYLL GALLERY

#### NOTICE.

### Auction Sales

of

#### POSTAGE STAMPS

are held on alternate Tuesdays and Wednesdays each Month throughout the Season

also Periodical Sales of

Furniture, Plate, and Jewellery

Coins and Medals

Oriental Art and Ethnographical Curios

Open daily for the reception of Fine Art Property, Jewellery, Plate, China, Coins, Medals, Stamps, Furniture, etc.

Particulars of these Sales will be found advertised every Saturday in the "Times" and the "Antique Collector."

### VALUATIONS MADE FOR PROBATE AND FIRE INSURANCE.

TERMS ON APPLICATION.

## Messrs. Glendining & Co., Ltd.

CONDUCT AUCTION SALES OF

SILVER, JEWELLERY, ANTIQUE FURNITURE, VIOLINS

War and Commemorative Medals - Coins Postage Stamps - Fine Art - etc.

WEEKLY THROUGHOUT THE SEASON.

PRICED COIN AND MEDAL CATALOGUES, 2/- each, post free.
AND STAMPS, 2/- each, post free.

CASH ADVANCES, IF REQUIRED, ON LOTS SENT FOR ABSOLUTE SALE.

Lots to be included in these Sales should be sent in as soon as possible.

PROMPT SETTLEMENTS

GLENDINING & CO., Ltd.
7, ARGYLL STREET, OXFORD CIRCUS, W. 1

Pardy & Son, The Triangle Printing Works, Bournemouth.