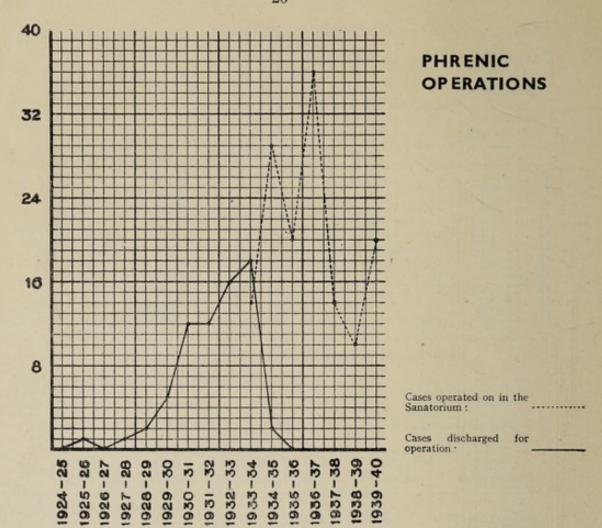

The total number of patients receiving artificial pneumothorax treatment during the year under review was 63. We again show the annual figures graphically.

Once again we must draw attention to the fact that apparently quite a small number of pneumothoraces are induced in the Sanatorium (23). This is due to the long waiting list, a considerable number of patients having received this treatment before admission.