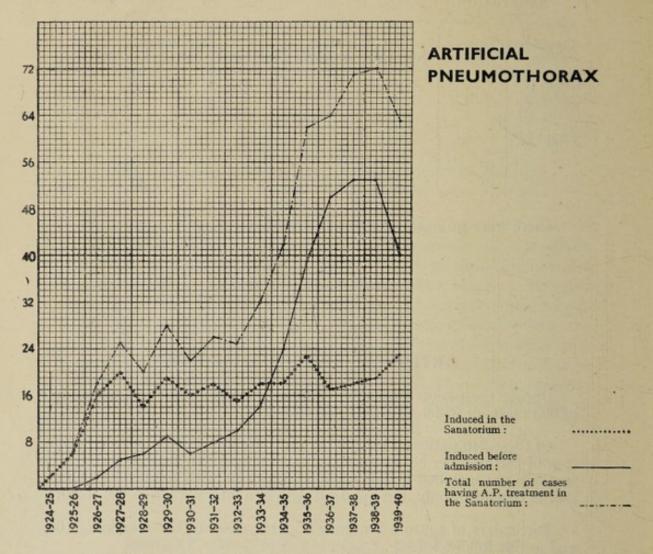

## ARTIFICIAL PNEUMOTHORAX

During the period 1925-39, Artificial Pneumothorax was attempted in 303 cases, of which 240 were successful.

Of these 240 patients, 182 (76 per cent) are known to be alive. Seventeen of this number have received further surgical treatment and, therefore, are not included in this table, which deals with Artificial Pneumothorax treatment only, but are dealt with in a later section of the Report.

Particulars of sputum are known in 121 cases of the remaining 165, and are as follows:—

TABLE I

|                                      | No<br>Sputum | T.B.<br>Negative | T.B.<br>Positive | Sputum<br>Not<br>Tested | Total    |
|--------------------------------------|--------------|------------------|------------------|-------------------------|----------|
| Ceased Refills<br>Continuing Refills | 54<br>32     | 1<br>10          | -6<br>6          | 7<br>5                  | 66<br>55 |
|                                      | 86           | 11               | 12               | 12                      | 121      |

The total number of patients receiving artificial pneumothorax treatment during the year under review was 63. We again show the annual figures graphically.

Once again we must draw attention to the fact that apparently quite a small number of pneumothoraces are induced in the Sanatorium (23). This is due to the long waiting list, a considerable number of patients having received this treatment before admission.

All cases have been grouped as follows:-

Choice I.—Cases with involvement of not more than half of one lung, with signs of activity.

Choice II.—Cases in which the whole of one lung is affected, or the upper half of one, with slight infiltration in the other.

Choice III.—Cases with bilateral disease, but with a possibility of benefit by a limited pneumothorax on the more active side. Cases in extremis, e.g., with hæmoptysis.

TABLE II—AN ANALYSIS OF CASES IN WHICH ARTIFICIAL PNEUMO-THORAX WAS SUCCESSFULLY INDUCED IN THE SANATORIUM.

|                |  | Sputum on                        | Admission        | Sputum on Discharge              |                  |  |
|----------------|--|----------------------------------|------------------|----------------------------------|------------------|--|
| Classification |  | No Sputum<br>or T.B.<br>Negative | T.B.<br>Positive | No Sputum<br>or T.B.<br>Negative | T.B.<br>Positive |  |
| Choice I       |  | 2                                | 3                | 4                                | 1                |  |
| Choice II      |  | 3                                | 10               | 11                               | 2                |  |
| Choice III     |  | _                                | 4                | 1                                | 3                |  |
| All Cases      |  | 5                                | 17               | 16                               | 6                |  |

One patient died in the Sanatorium.

TABLE III—An Analysis of Cases in which Artificial Pneumothorax was Successfully Induced before Admission.

| Sputum before induction of<br>Artificial Pneumothorax |                               | Sputum or     | Discharge                     |
|-------------------------------------------------------|-------------------------------|---------------|-------------------------------|
| T.B. Positive                                         | No Sputum or<br>T.B. Negative | T.B. Positive | No Sputum or<br>T.B. Negative |
| 32                                                    | 8                             | 7             | 33                            |