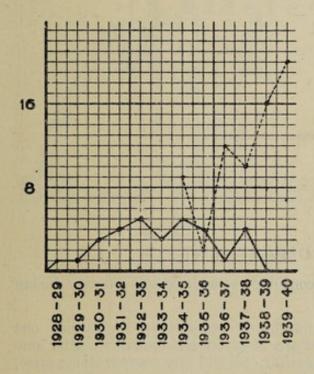

## ARTIFICIAL PNEUMOTHORAX

During the period 1925-39, Artificial Pneumothorax was attempted in 303 cases, of which 240 were successful.

Of these 240 patients, 182 (76 per cent) are known to be alive. Seventeen of this number have received further surgical treatment and, therefore, are not included in this table, which deals with Artificial Pneumothorax treatment only, but are dealt with in a later section of the Report.

Particulars of sputum are known in 121 cases of the remaining 165, and are as follows:—

TABLE I

|                                      | No<br>Sputum | T.B.<br>Negative | T.B.<br>Positive | Sputum<br>Not<br>Tested | Total    |
|--------------------------------------|--------------|------------------|------------------|-------------------------|----------|
| Ceased Refills<br>Continuing Refills | 54<br>32     | 1<br>10          | -6<br>6          | 7<br>5                  | 66<br>55 |
|                                      | 86           | 11               | 12               | 12                      | 121      |

The total number of patients receiving artificial pneumothorax treatment during the year under review was 63. We again show the annual figures graphically.

Once again we must draw attention to the fact that apparently quite a small number of pneumothoraces are induced in the Sanatorium (23). This is due to the long waiting list, a considerable number of patients having received this treatment before admission.