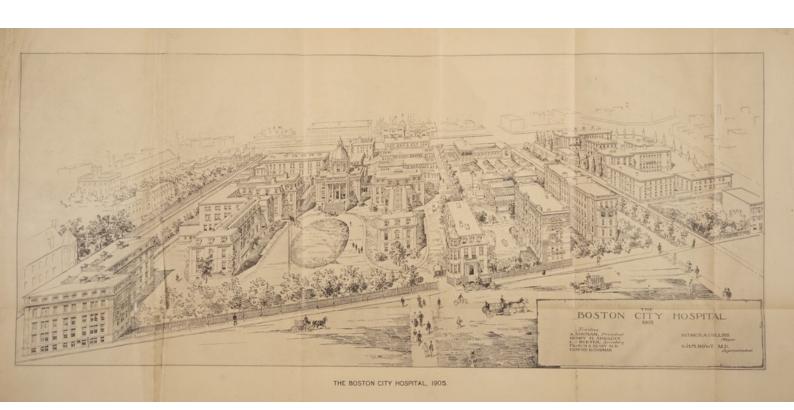

# Report of the trustees of the City Hospital, Boston: 1904/05.

#### **Contributors**

Boston City Hospital.

#### **Publication/Creation**

Boston, Mass.: Rockwell and Churchill, 1905

#### **Persistent URL**

https://wellcomecollection.org/works/b5anxtub

#### License and attribution

This work has been identified as being free of known restrictions under copyright law, including all related and neighbouring rights and is being made available under the Creative Commons, Public Domain Mark.

You can copy, modify, distribute and perform the work, even for commercial purposes, without asking permission.



Boston City Hospital
1904-1905
Fragile!







# TABLE OF CONTENTS.

|                                |       |         |       |                 |        | PAGE.   |
|--------------------------------|-------|---------|-------|-----------------|--------|---------|
| Accident cases                 |       |         |       |                 | 11 . 1 | 18      |
| Ambulances:                    |       |         |       |                 |        |         |
| Record of Work                 |       |         |       |                 | -1.    | 38      |
| Applicants for Admission .     |       |         |       |                 | 36,    | 37, 61  |
| Applicants not Admitted .      | 11.   |         |       | A Resign        | 36,    | 37, 61  |
| Bequests and Trust Funds .     | WD.   | UU.     |       | 1100            |        |