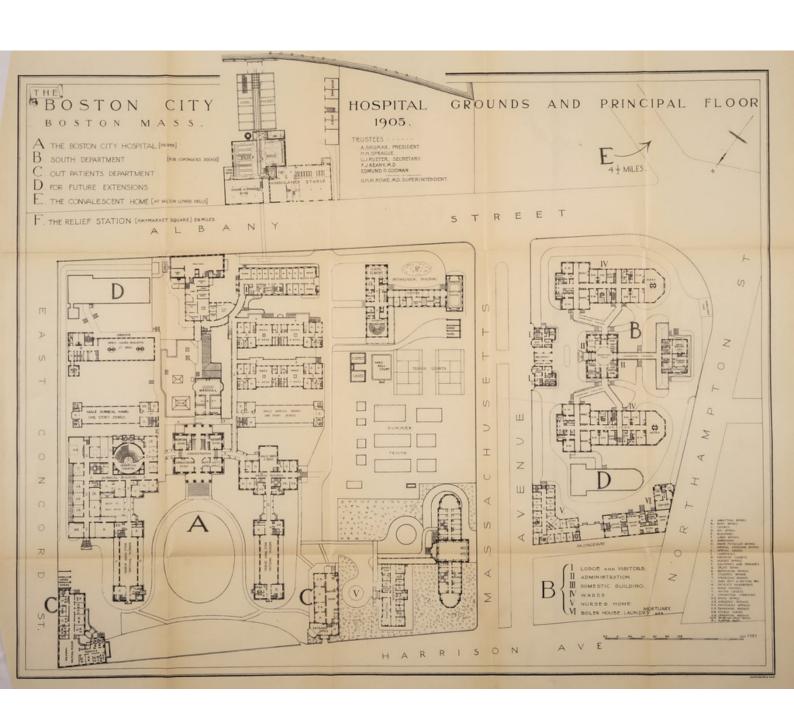

During the present year the new Out-Patient building has been completed and occupied. The description of this building may be found in last year's annual report, on pages 67 and 68, together with prints of the building, both of the exterior and interior. The arrangement of the various Out-Patient departments is as follows: On the lower floor, right wing, is the Genito-Urinary Surgical Department; left wing, massage rooms. First floor, right wing, Surgical Department for men; left wing, the Nervous Department. On the second floor, right wing, Surgical Department for women and children; left wing, Gynæcological Department. On third floor, right wing, the Eye and Ear Departments; left wing, Throat Department. The fourth story is occupied as a dormitory for orderlies.

# PRESENT CAPACITY OF THE HOSPITAL DEPARTMENTS.

The schedule of beds remains the same as during the previous year, as follows:

| Hospital proper . |     |         |   | 615 |
|-------------------|-----|---------|---|-----|
| South Department  |     | NAME OF | - | 264 |
| Relief Station .  | 170 | THE W   |   | 20  |
| Convalescent Home | 30  |         |   | 36  |
| Total .           |     | all the |   | 935 |