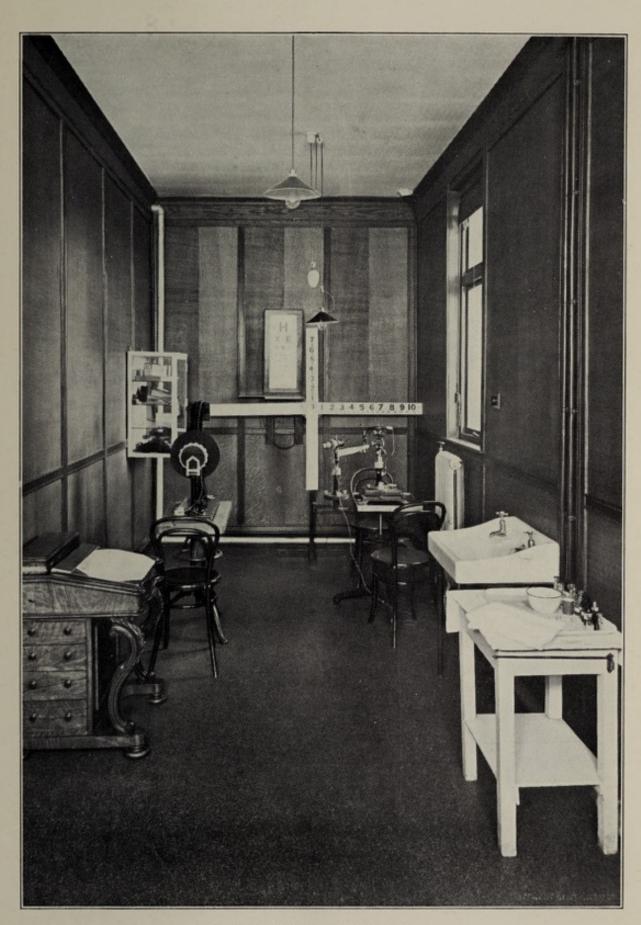

### X-RAYS.

There has again been an increase in the work of the X-Ray Department during the past year.

A total of 808 cases have been examined. These have been made up as follows :---

| Gastro-intestina | al exan | ninatio | ns | Service Bears | <br>               |           | 162 |
|------------------|---------|---------|----|---------------|--------------------|-----------|-----|
| Chest            |         |         |    |               | <br>               | eller.    | 137 |
| Kidneys          |         |         |    |               | <br>               |           | 98  |
| Pregnancies      |         |         |    |               | <br>and the second | in Thread | 16  |
| General          |         |         |    |               | <br>               |           | 395 |

The apparatus has worked satisfactorily, and there have been no changes in the working of the department.

P. H. WHITAKER.