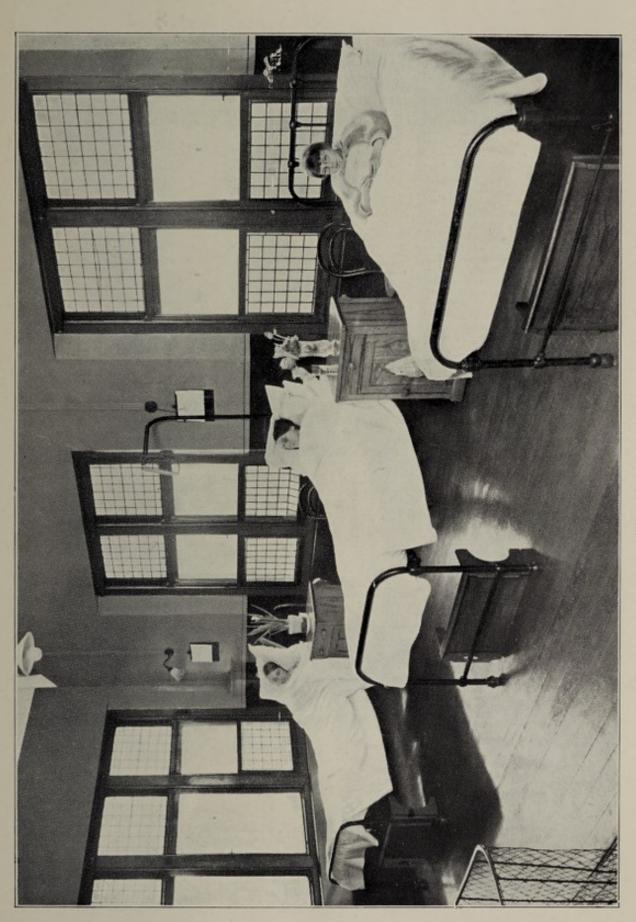

| 1 |
| lighthouse Inn        |        | <br> | <br> | <br>       | 8    | 17  | 1 |
| Bun Pennies-Mr. Clark | ke     | <br> | <br> | <br>       | 1    | 0   |   |
| Old Manor Club        |        | <br> | <br> | <br>       | 1    | 0 1 | 1 |
| Iospital—Hall         |        | <br> | <br> | <br>5 17 6 |      |     |   |
| Surgery               |        | <br> | <br> | <br>3 14 0 | )    |     |   |
|                       |        |      |      | 0 11 10    |      |     |   |
|                       |        | <br> | <br> | <br>       | . 10 | 3   |   |
| . & R. Wallis-Carol S | inging | <br> | <br> | <br>       | 1    | 6   |   |
|                       |        |      |      |            | -    |     |   |
|                       |        |      |      |            | 000  |     |   |



FEMALE WARD.



### Christmas Donations 1938.

Miss Dufton. Mr. Harold Sparks. Mrs. A. Guy. Mr. H. Dodgson. Mrs. Les Caudey. Mr. Spratt. Mrs. Petrie. Mrs. Fethe. Mrs. Fryer. Mrs. E. Webster. Mrs. M. W. Tarrant. Mrs. Jackson, Marlowe Rd. Mr. W. E. Francis. Mr. J. H. Whitburn. Mr. Rowlands. Mr. F. Smith. Mr. & Mrs. Kennedy. Mr. Greenwood. Mr. Greenwood. Mrs. Allen. Mr. E. J. Andrews. Mr. F. W. Reece. Mrs. Winterburn. Mrs. Reeves. Mr. & Mrs. D. Joynson. Mr. C. A. Neal. Mrs. Walker. "Mr. & Mrs. Bell. Mr. & Mrs. G. Bell. Mr. Williams. Mrs. Howie. Mr. J. W. Murray.

Mr. Roberts. Mrs. Midgley. Mrs. Cousins. J. Bellis & Sons. J. Bellis & Sons. Mrs. M. H. Capper. Dr. H. F. Williams. Mrs. Freeman. Mr. Tyson. Miss Owens. Mrs. Sheppick. Mrs. Swanwick. Mr. J. Healey, Mr. J. A. Poole, Miss Rowlands. M