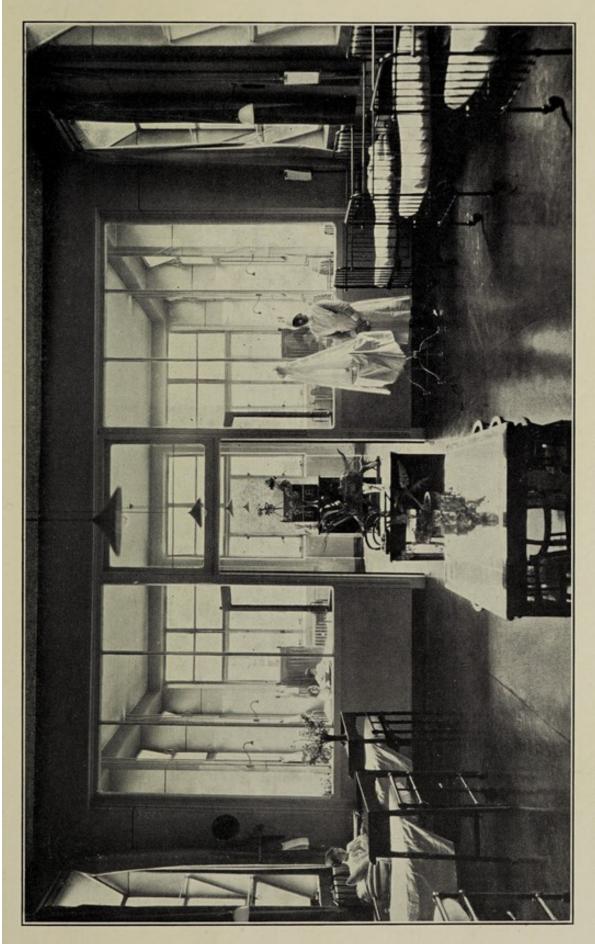

#### WORK ACCOMPLISHED DURING THE YEAR.

The work of the Hospital during the period covered by the Report again shows an increase, the number of In-patients treated being 3118 against 2867 during the year 1927-28, and the number of Out-patients and Casualties treated being 12,857 against 12,674. The work in the X-Ray, Sunlight, Electrical and Massage Departments also shows an increase, such Departments being used very extensively both for In-patients and Out-patients.