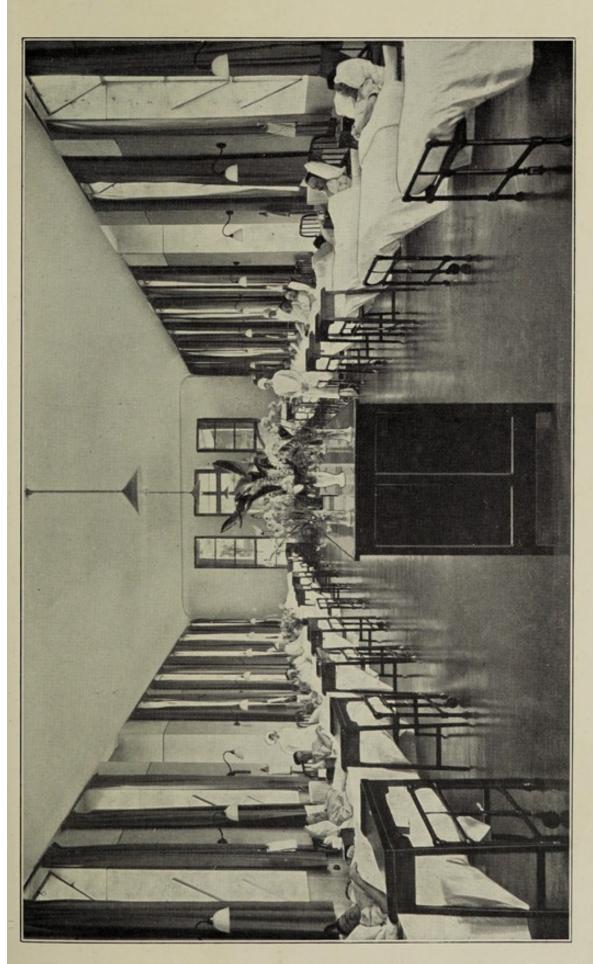

#### WORK ACCOMPLISHED DURING THE YEAR.

The work of the Hospital during the period covered by the Report again shows an increase, the number of In-patients treated being 3118 against 2867 during the year 1927-28, and the number of Out-patients and Casualties treated being 12,857 against 12,674. The work in the X-Ray, Sunlight, Electrical and Massage Departments also shows an increase, such Departments being used very extensively both for In-patients and Out-patients.