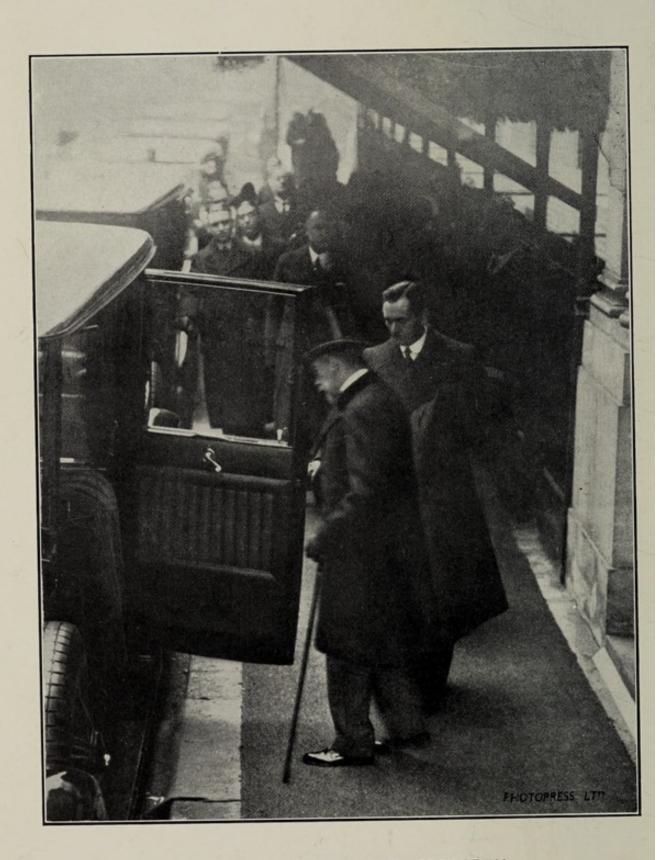

## HIS LATE MAJESTY KING GEORGE V

on the occasion of the opening

of the new Medical School and Pathological Institute (12th December, 1933)

## DEATH OF HIS MAJESTY KING GEORGE V.

With deep regret the Board of Management place on official record the death on the 20th January, 1936, of the Patron of the Hospital His Majesty King George V, whose personal interest in the Institution extending over many years, and evinced by many gracious acts in connection with its development, was of such signal advantage to the Hospital. His late Majesty was President from 1891 to 1910. and on his accession to the Throne in that year graciously accepted, with Her Majesty the Queen, the office of Patron. His Majesty's first official function as President was to receive the late King Edward VII (then His Royal Highness the Prince of Wales) on the occasion of the ceremony of laying the Foundation Stone of the Clarence Memorial Wing on the 17th December, 1892, whilst his last visit, accompanied by Her Majesty the Queen, was to open the new buildings of the Medical School and Pathological Institute on the 12th December, 1933, when His Majesty said :---

"The Queen and I . . . feel a special interest in revisiting St. Mary's Hospital, since for close on 20 years I was a predecessor in office of your President, my dear daughter-in-law, the Duchess of York. I recall, too, that many years ago the skill and care of a nurse from this Hospital contributed largely to my recovery from an attack of typhoid fever. . . ." The memory of His late Majesty's favour and gracious interest in the welfare and progress of St. Mary's will ever be cherished with grateful affection by all connected with the Institution.