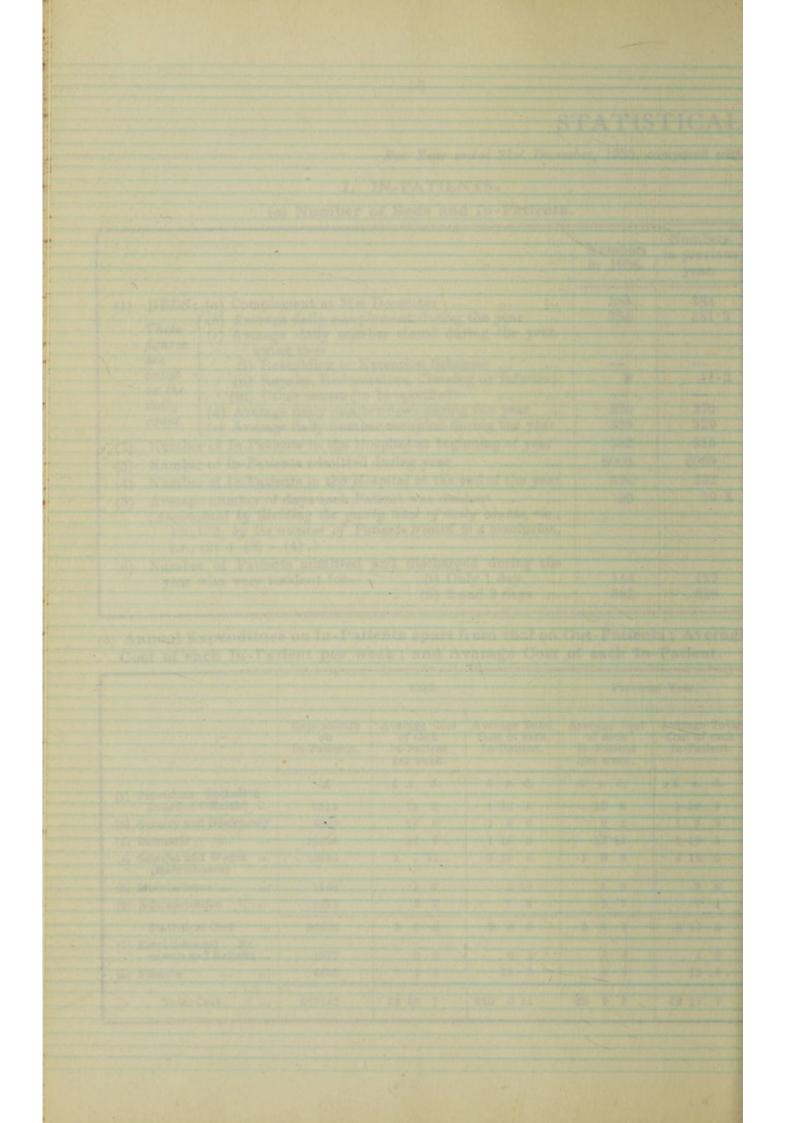

## STATISTICS AND WORK RELATING TO PATIENTS.

| (a) In-Patients' Department.     |     | 1934.      | 1935.   |
|----------------------------------|-----|------------|---------|
| Total number of beds available   | on  |            |         |
| 31st December                    |     | 384        | 384     |
| Average number of beds occupied  |     | 329        | 329     |
| Total number of patients         |     | 6,069      | 6,003   |
| Average length of stay of each   | in- |            |         |
| patient                          |     | 19.8  days | 20 days |
| (b) Out-Patients' Department.    |     | 1934.      | 1935.   |
| Total number of new out-patients |     | 46,729     | 46,775  |
| Total number of attendances      |     | 211,613    | 232,891 |

From the above it will be seen that the number of beds available and average number of beds occupied is the same as for the preceding year, although there has been a slight fall in the total number of in-patients treated. Admission to the Hospital is entirely free to persons who, after enquiry, are found to be too poor to make any contribution. Although patients who can afford to do so are required to make a contribution towards the cost of their maintenance, care is always taken to avoid as far as possible any financial hardship by reason of a patient's stay in Hospital.

The following figures afford a comparison of the cost of in-patients and out-patients during the past two years :---

| In-Patients.                 |   | 193 | 4.  | 1935. |    |    |  |
|------------------------------|---|-----|-----|-------|----|----|--|
|                              | £ | s.  | d.  | £     | s. | d. |  |
| Cost per occupied bed        | 9 | 17  | 7   | 10    | 9  | 11 |  |
| Out-Patients.                |   |     |     |       |    |    |  |
| Cost per Out-Patient         | 0 | 8   | . 4 | 0     | 8  | 5  |  |
| Cost per Out-Patient Attend- |   |     |     |       |    |    |  |
| ance                         | 0 | 1   | 10  | 0     | 1  | 8  |  |