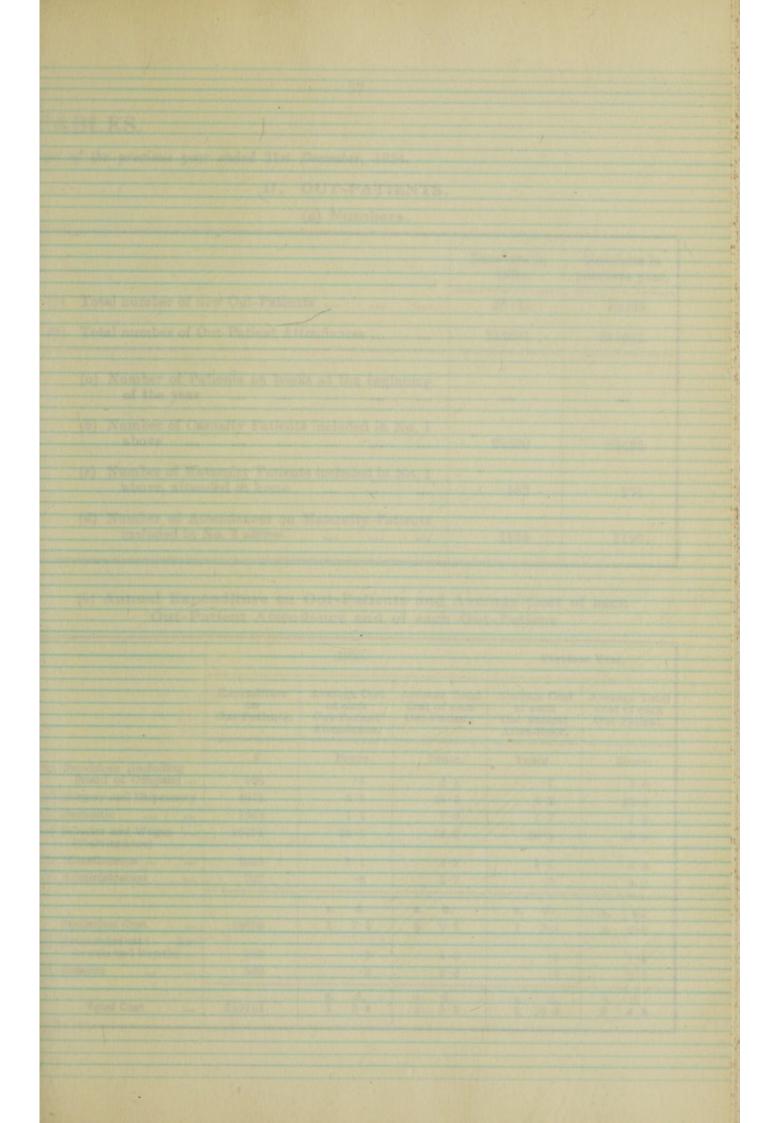

## STATISTICS AND WORK RELATING TO PATIENTS.

| (a) In-Patients' Department.     |     | 1934.      | 1935.   |
|----------------------------------|-----|------------|---------|
| Total number of beds available   | on  |            |         |
| 31st December                    |     | 384        | 384     |
| Average number of beds occupied  |     | 329        | 329     |
| Total number of patients         |     | 6,069      | 6,003   |
| Average length of stay of each   | in- |            |         |
| patient                          |     | 19.8  days | 20 days |
| (b) Out-Patients' Department.    |     | 1934.      | 1935.   |
| Total number of new out-patients |     | 46,729     | 46,775  |
| Total number of attendances      |     | 211,613    | 232,891 |

From the above it will be seen that the number of beds available and average number of beds occupied is the same as for the preceding year, although there has been a slight fall in the total number of in-patients treated. Admission to the Hospital is entirely free to persons who, after enquiry, are found to be too poor to make any contribution. Although patients who can afford to do so are required to make a contribution towards the cost of their maintenance, care is always taken to avoid as far as possible any financial hardship by reason of a patient's stay in Hospital.