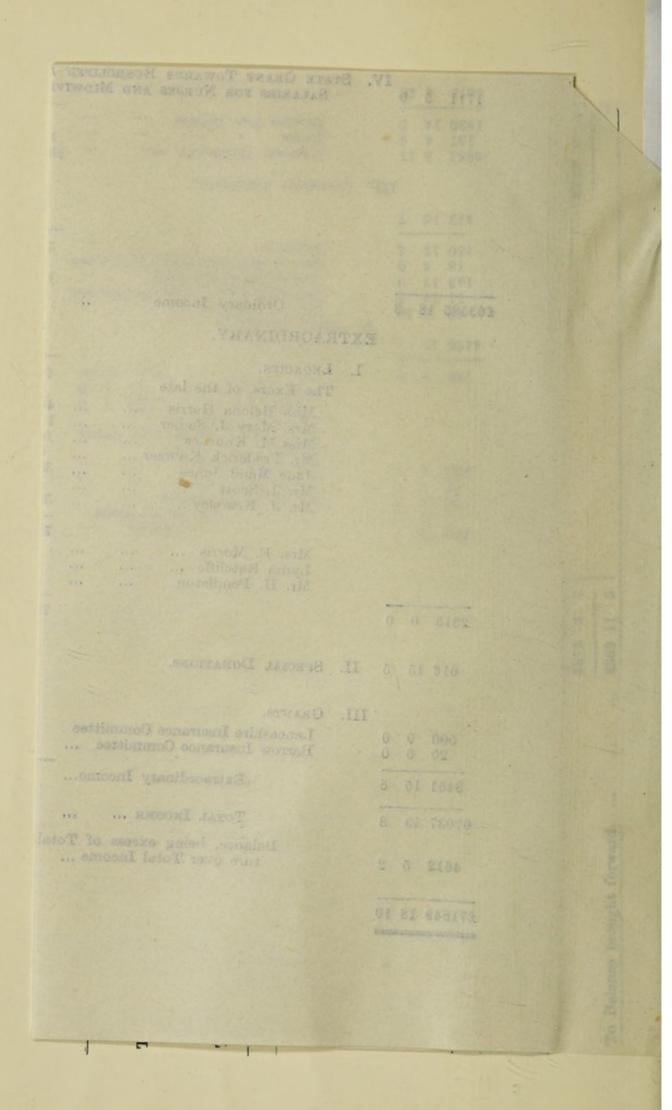

## 75 YEARS OF PROGRESS

1873 - 1948.

AFTER 25 YEARS' SERVICE (during year ended 31st March, 1898):—

In-patients 1,678.

Out-patients 7,588 (including attendances).

Daily average number of beds occupied 113.

Ordinary Income £7,471.

,, Expenditure £7,895.

AFTER 50 YEARS' SERVICE (during year ended 31st March, 1923):—

In-patients 2,408.

Out-patients 8,030. Attendances 66,722.

Daily average number of beds occupied 134.

Ordinary Income £27,983.

,, Expenditure £21,163.

AFTER 75 YEARS' SERVICE (during year ended 31st March, 1948):—

In-patients 5,302.
Out-patients 27,871. Attendances 118,055.
Daily average number of beds occupied 194.
Ordinary Income £62,614.
,, Expenditure £90,404.