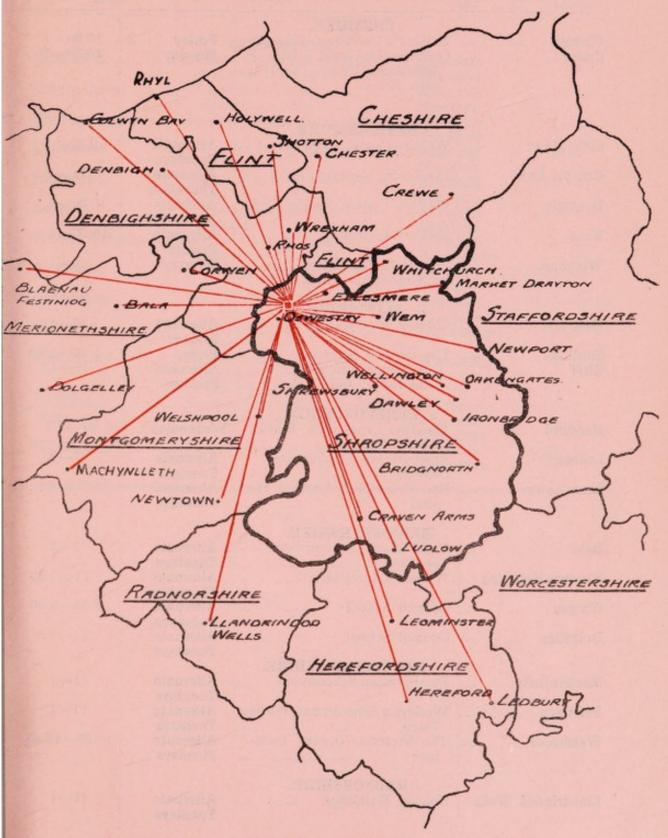

### L. E. BURY,

Chairman of the Board of Management.

9th July, 1942.

Buildings shown in black have been erected under the scheme of gradual reconstruction.