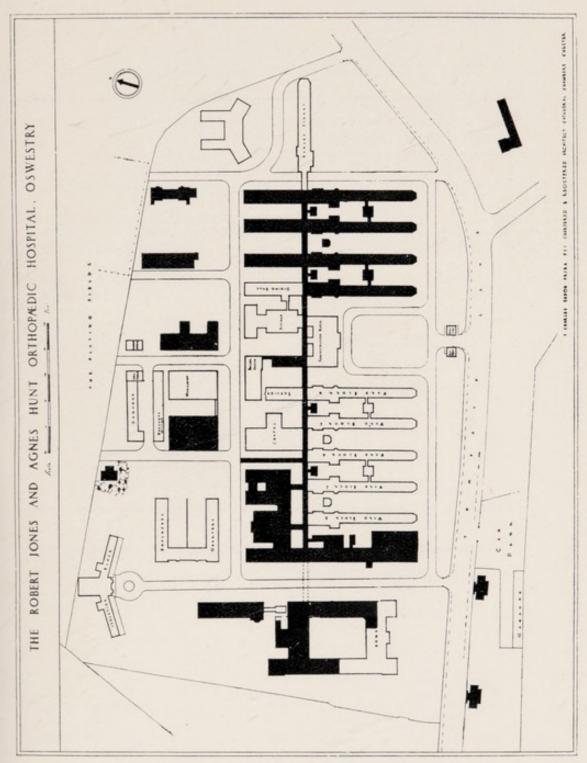

### L. E. BURY,

Chairman of the Board of Management.

9th July, 1942.

Buildings shown in black have been erected under the scheme of gradual reconstruction.