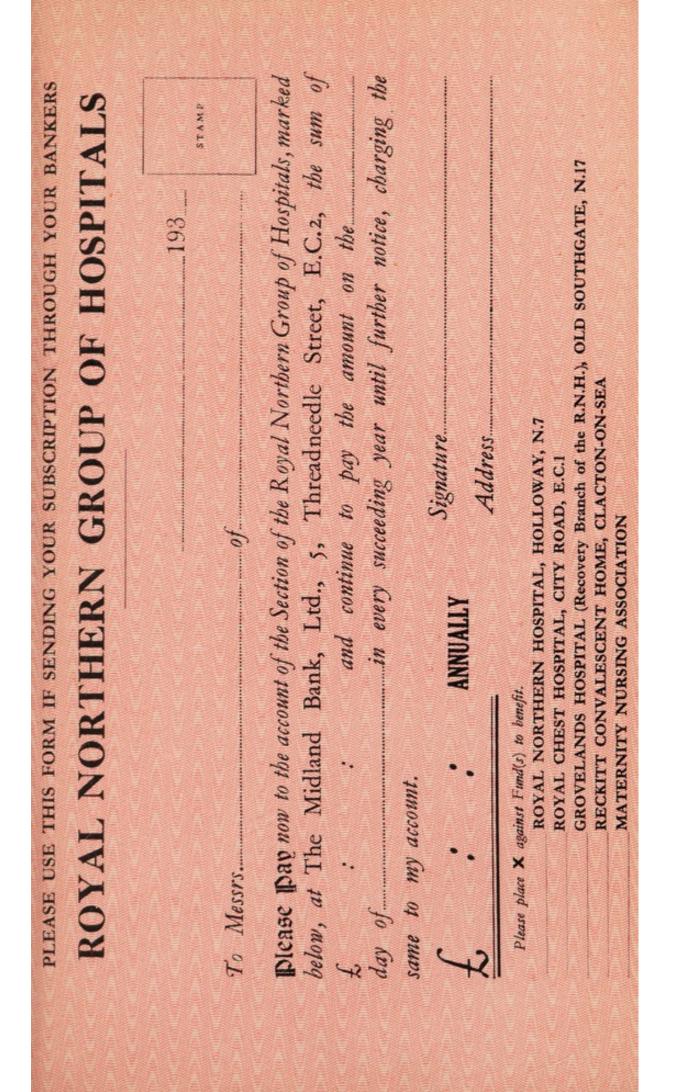

# ANNUAL REPORT 1935

GROVELANDS HOSPITAL (Recovery)

**RECKITT CONVALESCENT HOME** 

MATERNITY NURSING ASSOCN.

G

THE Hospital is in urgent need of Annual Subscribers and the special attention of all readers of this Report is drawn to the Bankers' Order Form on the opposite page. This form offers a convenient method of providing the Hospital with what is so much needed, namely, an assured income from annual subscriptions. Will you help us, and save yourself trouble, by completing the form and sending it to the Secretary?