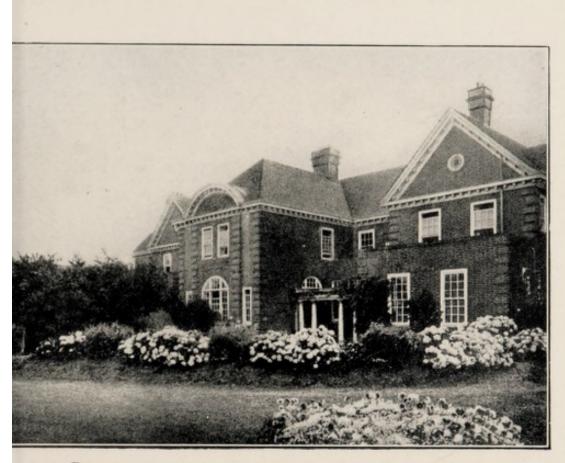

ST. DAVID'S WING FOR PRIVATE PATIENTS BUILT AND OPENED 1931.

NO LETTERS OF RECOMMENDATION ARE NECESSARY.

The necessitous poor are treated free of all charges. Contributions towards maintenance are received from patients able to afford it.