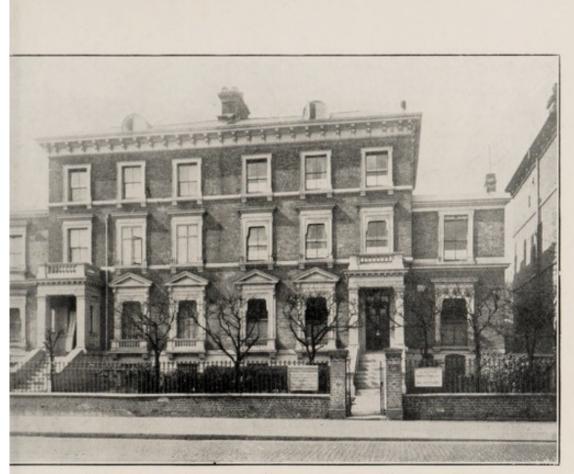

# Royal Northern Hospital

HOLLOWAY ROAD, N.7,

St. David's Wing for Private Patients MANOR GARDENS, N.7,

> The Royal Chest Hospital CITY ROAD, E.C. 1,

Grovelands Hospital (Recovery Branch) OLD SOUTHGATE, N. 14,

ST. DAVID'S WING FOR PRIVATE PATIENTS BUILT AND OPENED 1931.

NO LETTERS OF RECOMMENDATION ARE NECESSARY.

The necessitous poor are treated free of all charges. Contributions towards maintenance are received from patients able to afford it.