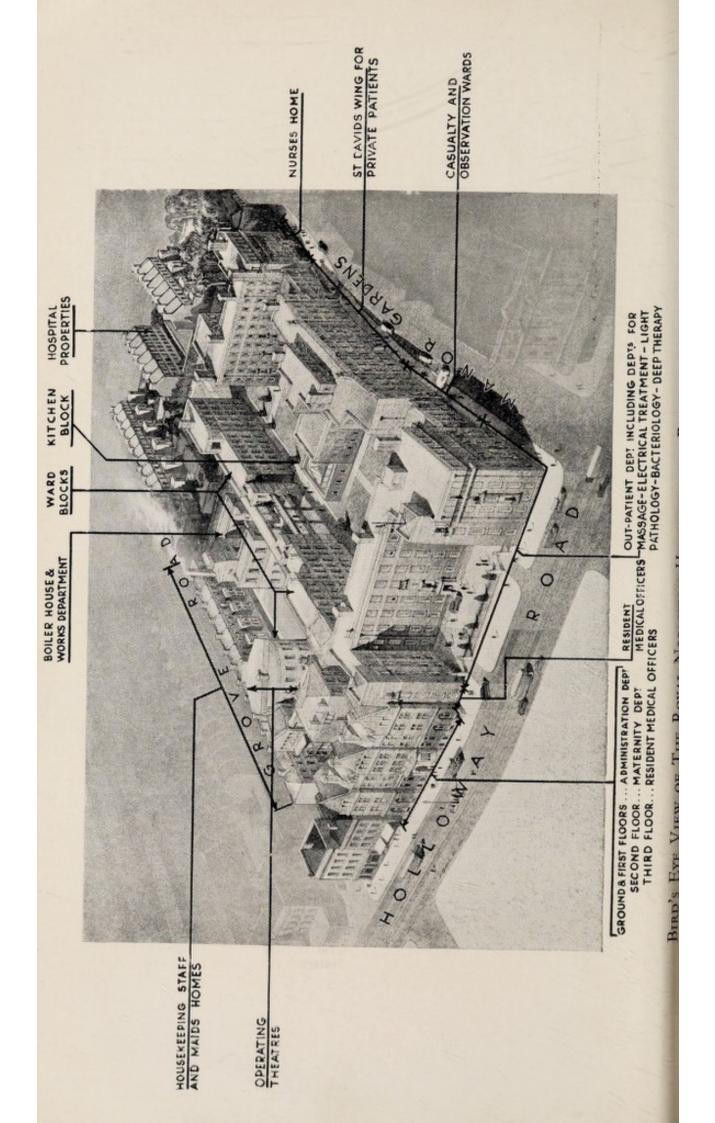

# Royal Northern Hospital

HOLLOWAY ROAD, N.7,

St. David's Wing for Private Patients MANOR GARDENS, N.7,

> The Royal Chest Hospital CITY ROAD, E.C. 1,

Grovelands Hospital (Recovery Branch) OLD SOUTHGATE, N. 14,

The Reckitt Convalescent Home

CLACTON-ON-SEA,

AND

Maternity Nursing Association, 63 MYDDELTON SQUARE, E.C.1, 235 CAMDEN ROAD, N.7, AND 2 HOWARD ROAD, N.15.

The Year ending 31st December, 1935

THE LARGEST GENERAL HOSPITAL IN NORTH LONDON WITH SEPARATE DEPARTMENTS FOR SPECIAL FORMS OF DISEASE.