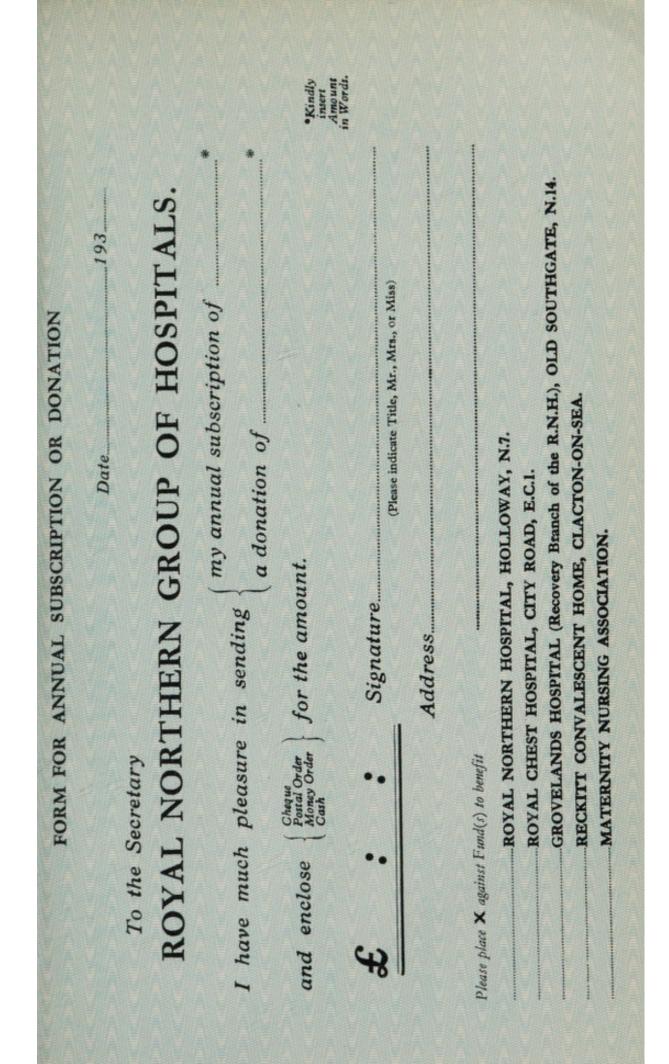

# ANNUAL REPORT 1935

GROVELANDS HOSPITAL (Recovery)

**RECKITT CONVALESCENT HOME** 

MATERNITY NURSING ASSOCN.

G

THE Hospital is in urgent need of Annual Subscribers and the special attention of all readers of this Report is drawn to the Bankers' Order Form on the opposite page. This form offers a convenient method of providing the Hospital with what is so much needed, namely, an assured income from annual subscriptions. Will you help us, and save yourself trouble, by completing the form and sending it to the Secretary?