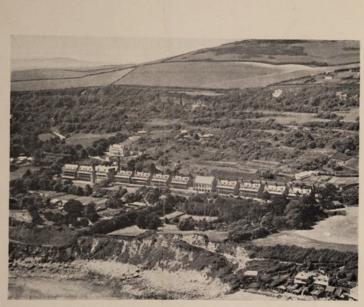

commended:—

"I give and bequeath to the President and Governors of The ROYAL NATIONAL HOSPITAL FOR DISEASES OF THE CHEST Ventnor Isle of Wight the sum of £\*

free of duty for the purposes of that Hospital And I direct that the said sum shall be administered by the Governing Body or Management Committee of the Hospital as a capital fund separate from the general funds of the Hospital And as from the appointed day under the National Health Service Act shall be applicable by the Hospital Management Committee for any purpose other than the general maintenance of the Hospital at the Committee's discretion."

N.B.—Devises of Land and Bequests of Money charged on Land are now made valid by the Mortmain and Charitable Uses Act, 1891.

<sup>\*</sup> The sum to be expressed in words at length.





Aerial view showing Grounds, and Downs forming protection from North



Another view reproduced by kind permission of Aerofilms Ltd.

# The Royal Mational Ibospital

FOR

DISEASES OF THE CHEST.

SITUATE IN THE UNDERCLIFF, NEAR VENTNOR,

ISLE OF WIGHT.

Incorporated by Royal Charter in 1885.

Founded by Dr. Arthur Hill Hassall in 1867 for the reception of Patients of both sexes from all parts of the Kingdom, irrespective of Religious Distinctions.

### SEVENTY-FIFTH

REPORT OF THE BOARD OF MANAGEMENT WITH

MEDICAL REPORT AND AUDITED ACCOUNTS

for the year ending 31st December, 1946.

REGISTERED OFFICE:
18 BUCKINGHAM STREET, STRAND, LONDON, W.C.2



### CONTENTS.

|                                |             |        |      | 1    | PAGE |
|--------------------------------|-------------|