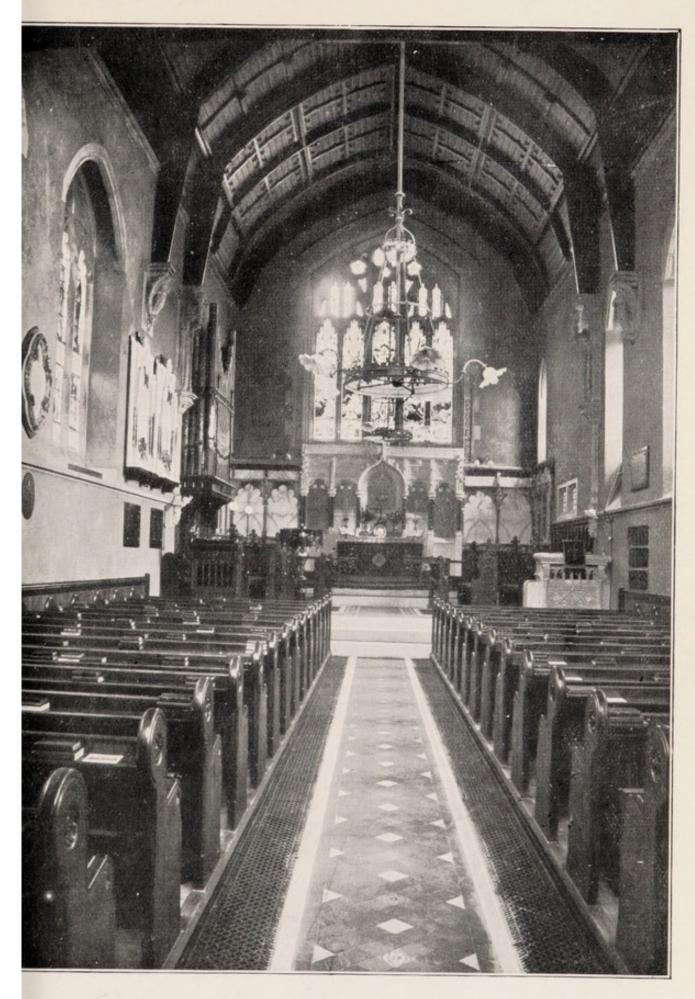

The following appreciative reference to the Services held in the beautiful Chapel—which forms part of the establishment at Ventnor—is taken from the "Isle of Wight Mercury":—

"It is not, we think, generally known how excellent are the services now being held in the chapel of the Royal National Hospital. There cannot surely be a prettier place of worship in any charitable institution. It is enriched with memorials and other benefactions which give it an ornate yet imposing appearance. This especially applies to the beautiful reredos a gem of its kind. The services are invariably conducted by the Chaplain, whose ministrations generally in the hospital are meeting with the warmest appreciation and acceptance.

"The choir is composed of sisters and nurses, and it is obvious that they are well trained in what they have to do. The organist plays the small, though beautifully toned, instrument with great ability and feeling. Last Sunday morning the hymns and chants were excellently rendered. . . . The services are of an inspiring and extremely reverent character, and we print this paragraph here because it may not be well known that the church is open to visitors at all services."

The chapel was consecrated by the late Bishop of Winchester, Dr. Harold Browne, on 13th December, 1873.