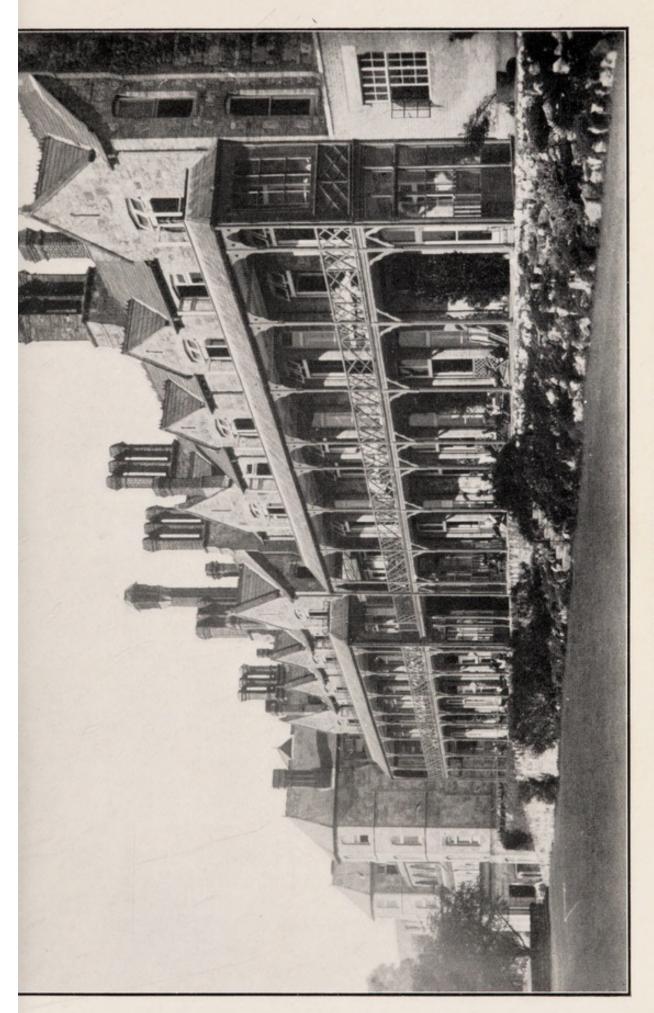

BLOCKS VII AND VIII SHOWING VERANDAH.

4.—This Hospital is situated in one of the loveliest and most sheltered spots of the Undercliff of the Isle of Wight, the climate of which is most suitable for the treatment of the special diseases for which the Hospital was established. On the west the site is protected by a row of high trees, and is somewhat under the shelter of the Undercliff in the distance; on the north it is backed by woodland sweeping up to the Undercliff range in the background; on the east shelter is afforded by the rising ground in front of Steephill Castle; and on the south or sea aspect, which the sitting and sleeping rooms face, the undulating nature of the ground offers considerable protection, and yet allows charming views of the sea, which is distant about three hundred yards.