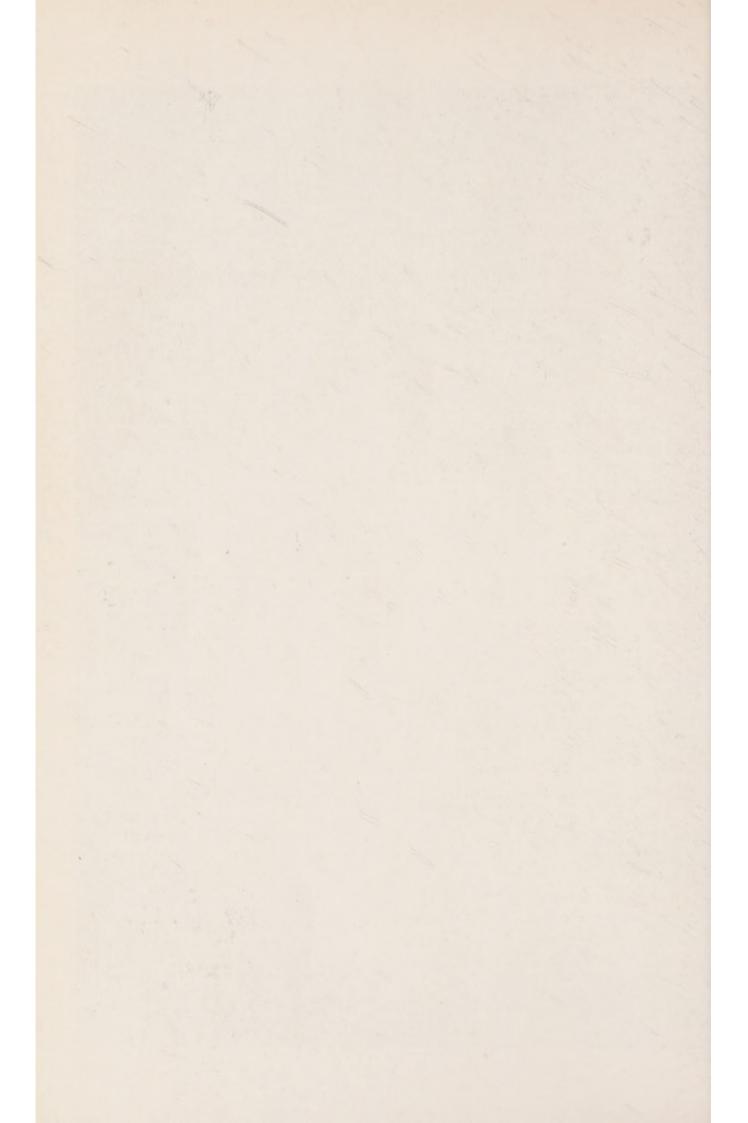

The following appreciative reference to the Services held in the beautiful Chapel—which forms part of the establishment at Ventnor—is taken from the "Isle of Wight Mercury":—

"It is not, we think, generally known how excellent are the services now being held in the chapel of the Royal National Hospital. There cannot surely be a prettier place of worship in any charitable institution. It is enriched with memorials and other benefactions which give it an ornate yet imposing appearance. This especially applies to the beautiful reredos a gem of its kind. The services are invariably conducted by the Chaplain, whose ministrations generally in the hospital are meeting with the warmest appreciation and acceptance.

"The choir is composed of sisters and nurses, and it is obvious that they are well trained in what they have to do. The organist plays the small, though beautifully toned, instrument with great ability and feeling. Last Sunday morning the hymns and chants were excellently rendered. . . . The services are of an inspiring and extremely reverent character, and we print this paragraph here because it may not be well known that the church is open to visitors at all services."

The chapel was consecrated by the late Bishop of Winchester, Dr. Harold Browne, on 13th December, 1873.