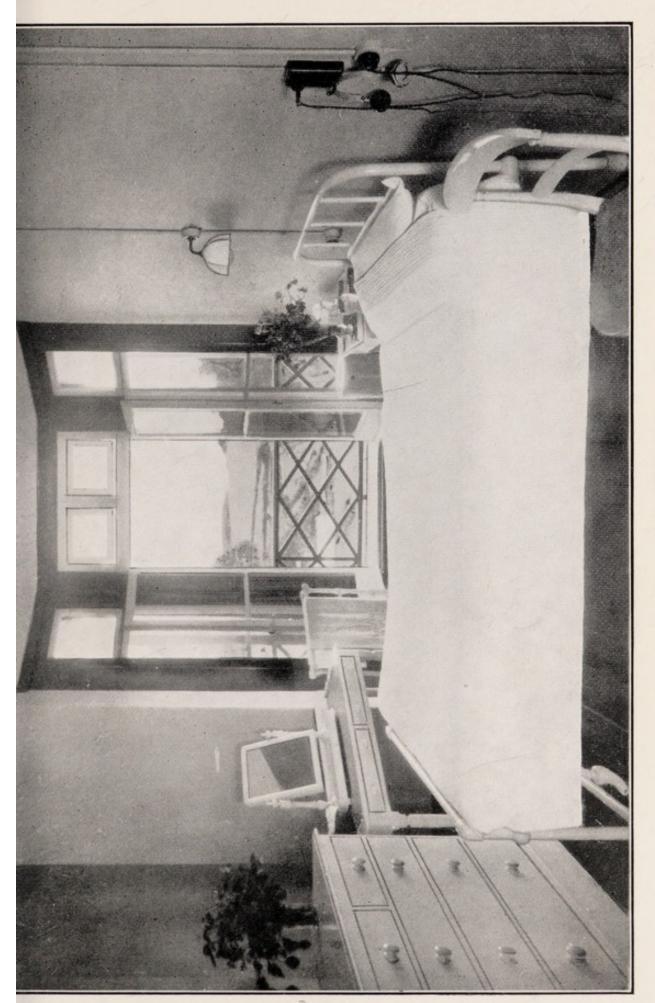

A PATIENT'S BEDROOM.

"In Memoriam, KATE MARY NOAKES and EDITH WINIFRED NOAKES."

In Memory of the late John Jones, of Piccadilly, London.

The BURGOYNE HOSPITAL.

In Memory of the late Edward Armitage, R.A.
The Charles Edwin Layton Hospital.