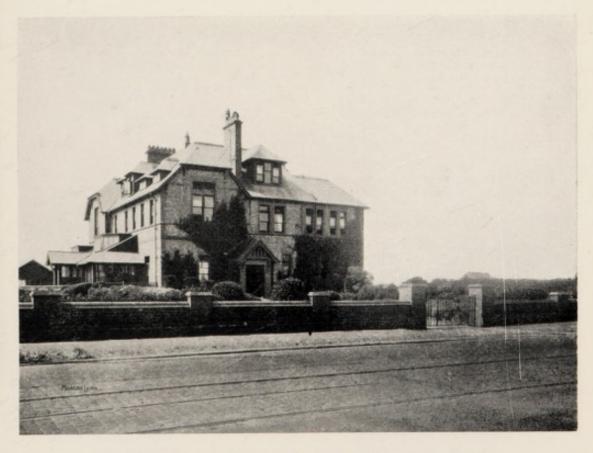

### SEA-SIDE HOME.

In 1897 Sir William Agnew, Bart., built at his sole expense a Convalescent Home at Lytham St. Annes. There is accommodation for 30 children (in four wards), and a staff of eight. There are two large playrooms, an open-air verandah with a south aspect, and out of doors, a shelter, croquet lawn, and sandhills.

SEA-SIDE HOME, LYTHAM ST. ANNES.