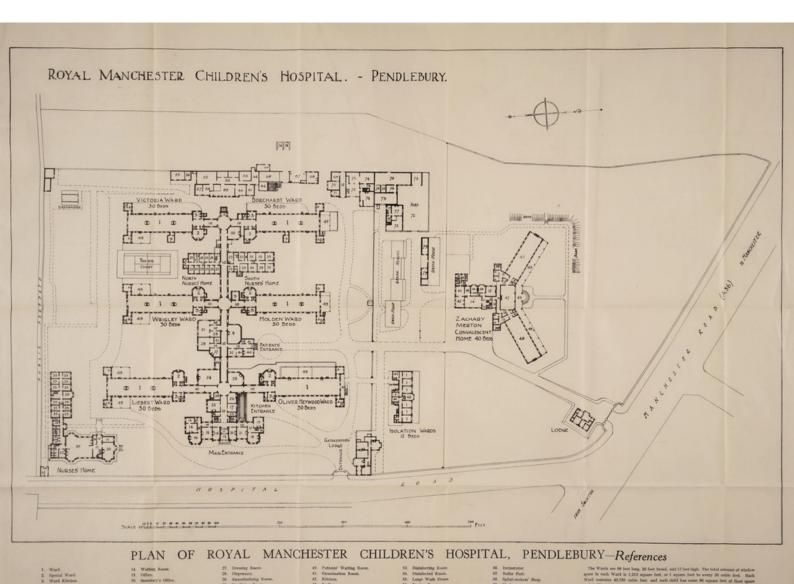

ys, at such hours and upon such conditions as the House Committee may from time to time determine; provided that the House Committee may at any time, if they consider such a course advisable for the prevention of infection, suspend all visiting, and that visitors are subject to the control of the Resident Medical Officers.

#### THE CLERGY.

35. Ministers of any denomination are permitted to visit patients at the request of their parents and subject to the approval of the Resident Medical Officers in respect of the health of the patient.

#### ALTERATION OF RULES.

36. These Rules, may be altered at any Annual General or Special General Meeting of the Subscribers, provided that the notice convening such Meeting shall state that an alteration of the Rules is to be proposed at the Meeting.



### ROYALL MANGE