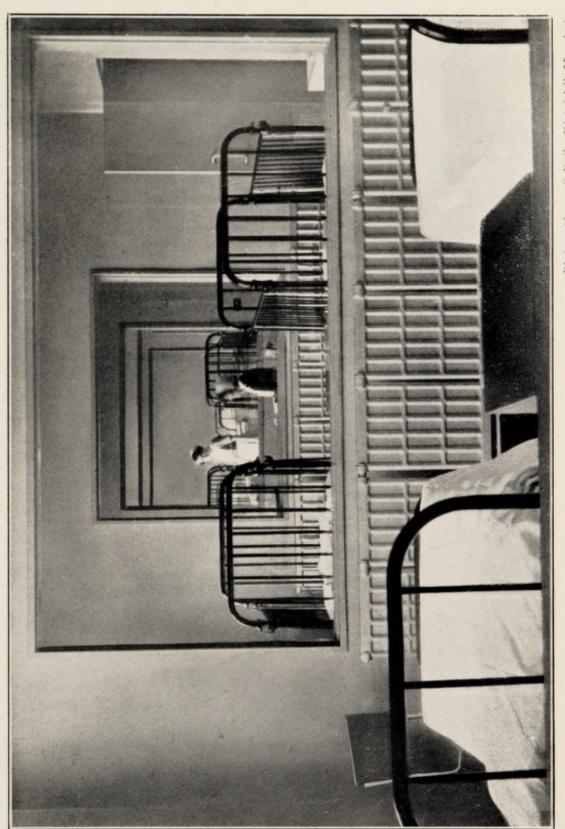

### SEA-SIDE HOME.

In 1897 Sir William Agnew, Bart., built at his sole expense a Convalescent Home at Lytham St. Annes. There is accommodation for 30 children (in four wards), and a staff of eight. There are two large playrooms, an open-air verandah with a south aspect, and out of doors, a shelter, croquet lawn, and sandhills.

SEA-SIDE HOME, LYTHAM ST. ANNES.