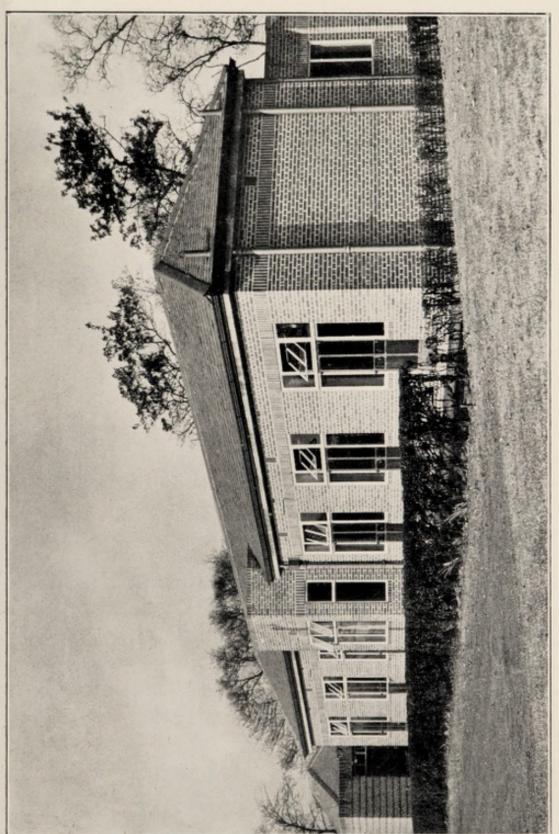

### SEA-SIDE HOME.

In 1897 Sir William Agnew, Bart., built at his sole expense a Convalescent Home at Lytham St. Annes. There is accommodation for 30 children (in four wards), and a staff of eight. There are two large playrooms, an open-air verandah with a south aspect, and out of doors, a shelter, croquet lawn, and sandhills.

SEA-SIDE HOME, LYTHAM ST. ANNES.