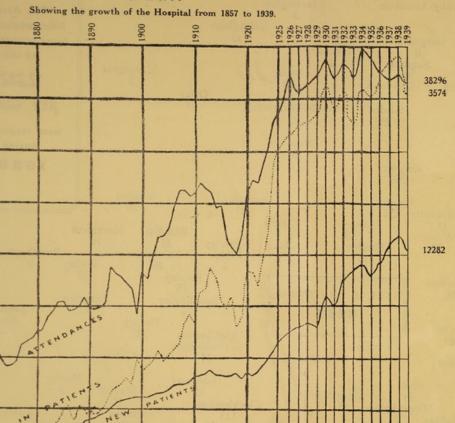

### NEW PATIENTS, etc.

|                                                    | 1939    |   | 1938. |     | 1937. | 1936.     | 1935.     |
|----------------------------------------------------|---------|---|-------|-----|-------|-----------|-----------|
| Patients                                           | 12282 . | 1 | 13439 |     | 13266 | <br>12725 | <br>12292 |
| Diseases of the Eye                                | 7613 .  |   | 8344  |     | 8109  | <br>7887  | <br>7609  |
| Diseases of the Ear, &c.                           | 4669 .  |   | 5095  |     | 5157  | <br>4838  | <br>4683  |
| In-Patients                                        | 3574 .  |   | 3838  |     | 3875  | <br>3819  | <br>3533  |
| Out-Patients' Attendances                          | 38296 . | : | 39348 |     | 38230 | <br>38354 | <br>38819 |
| Operations                                         | 3325 .  |   | 3631  |     | 3632  | <br>3627  | <br>3509  |
| Aggregate number of days In-Patients occupied beds | 22678 . |   | 24699 |     | 26463 | <br>26399 | <br>26005 |
| Average daily number of In-Patients                | 62.13   |   | 67.67 |     | 72.52 | <br>72.33 | <br>71.25 |
| Average number of days in Hospital                 | 6.37    |   | 6.43  | *** | 6.83  | <br>6.91  | <br>7.32  |