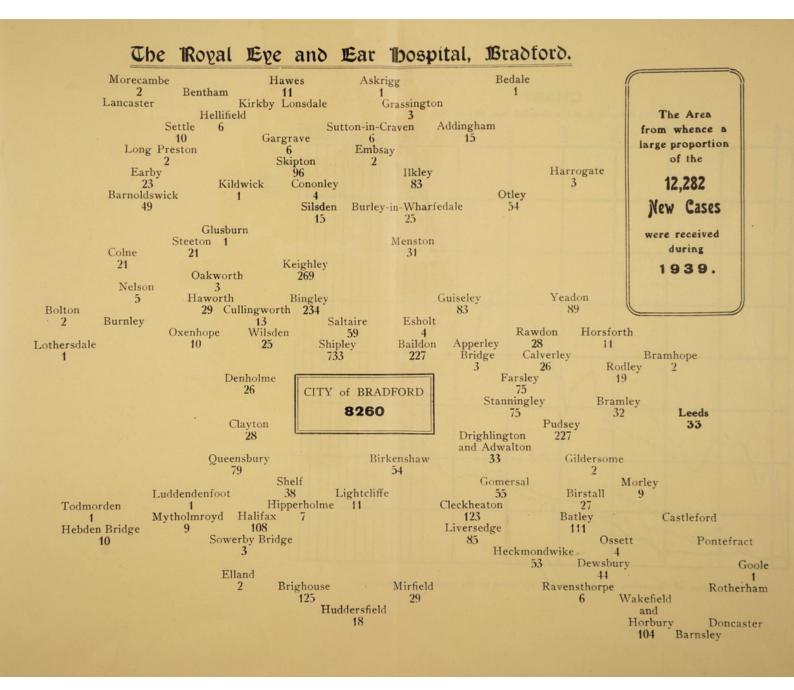

### RETURN OF PATIENTS FOR 1939.

January 1st to December 31st.

|           | nts             | Ou   | t-Patien | its    | en-               | w<br>ed<br>nts             | d<br>red<br>nts            | nd.                       | ign<br>es.         |
|-----------|-----------------|------|----------|--------|-------------------|----------------------------|----------------------------|---------------------------|--------------------|
| Month     | In-<br>Patients | Eye  | Ear      | Total. | Atten-<br>dances. | New<br>insured<br>Patients | Old<br>insured<br>Patients | Recomd.<br>by<br>Doctors. | Foreign<br>Bodies. |
| JANUARY   | 277             | 595  | 386      | 981    | 3073              | 415                        | 775                        | 543                       | 194                |
| FEBRUARY  | 234             | 645  | 398      | 1043   | 3181              | 434                        | 765                        | 549                       | 211                |
| MARCH     | 327             | 743  | 446      | 1189   | 3530              | 473                        | 843                        | 629                       | 292                |
| APRIL     | 287             | 648  | 362      | 1010   | 2956              | 421                        | 744                        | 514                       | 273                |
| MAY       | 352             | 690  | 472      | 1162   | 3297              | 461                        | 765                        | 589                       | 315                |
| JUNE      | 442             | 675  | 620      | 1295   | 3631              | 481                        | 813                        | 750                       | 285                |
| JULY      | 430             | 738  | 509      | 1247   | 3669              | 492                        | 841                        | 689                       | 297                |
| AUGUST.   | 281             | 594  | 381      | 975    | 2975              | 375                        | 668                        | 551                       | 212                |
| SEPTEMBER | 248             | 603  | 251      | 854    | 2826              | 336                        | 570                        | 444                       | 304                |
| OCTOBER   | 312             | 589  | 336      | 925    | 3155              | 197                        | 551                        | 466                       | 260                |
| NOVEMBER  | 238             | 632  | 323      | 955    | 3520              | 212                        | 690                        | 470                       | 261                |
| DECEMBER  | 146             | 461  | 185      | 646    | 2483              | 156                        | 477                        | 291                       | 230                |
| Totals    | 3574            | 7613 | 4669     | 12282  | 38296             | 4453                       | 8502                       | 6485                      | 313                |