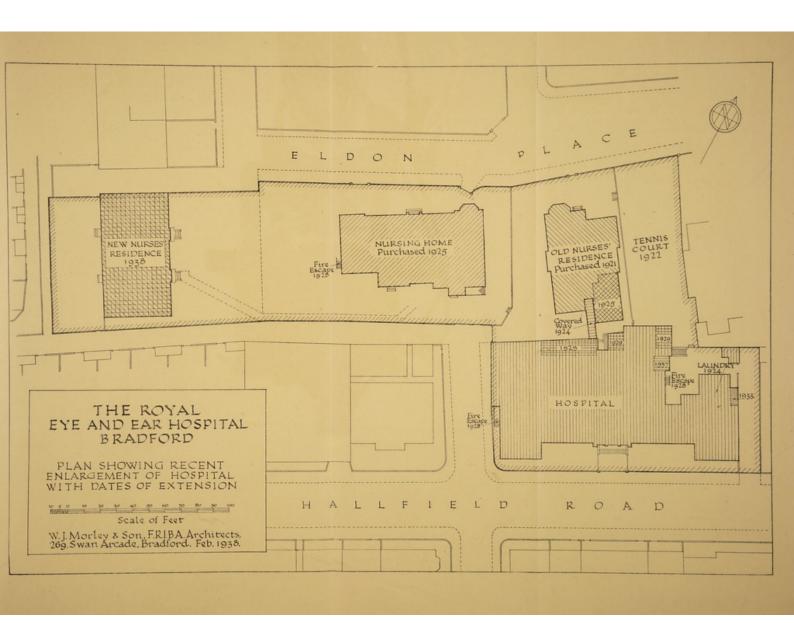

After demolishing the old residence for Nurses, building operations for the Extension were suspended owing to the War.

The Nursing Home has continued to meet with the appreciation of many patients throughout the year.