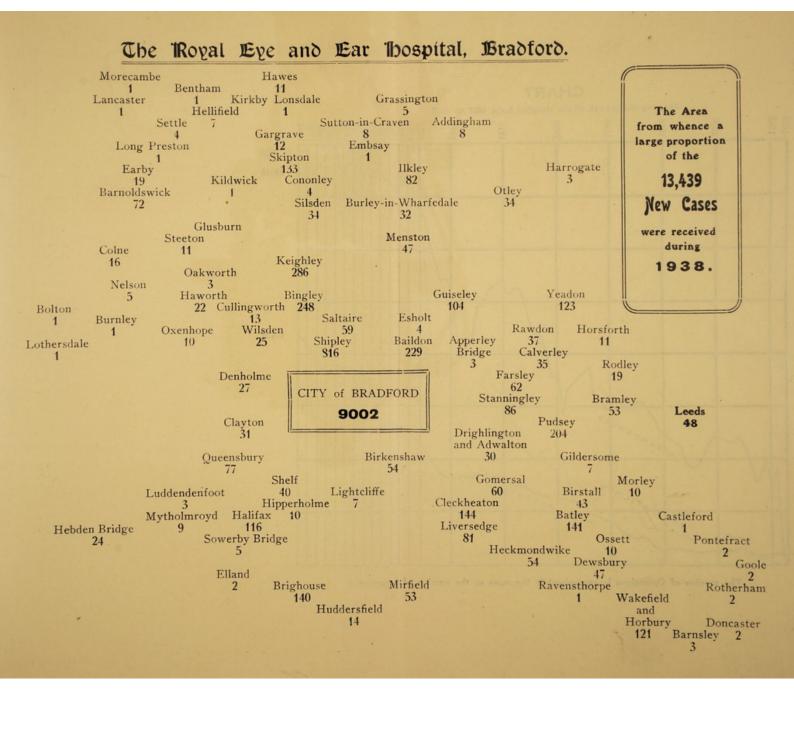

es, Mrs. R. Woodhead, Mrs. Allan, Mrs. Akam, Miss Ackroyd, Miss Ambler, Mrs. Barker, Mrs. A. Burt, Mrs. H. M. Dawson, Mrs. Fergusson, Mrs. Hewitt, Mrs. M. Hill, Mrs. Hodgson, Mrs. A. Hutton, Miss Leeming, Lucy Lady Mowat, Mrs. Shackleton, Lady Shackleton, Mrs. C. Slingsby, Mrs. Thomas, Miss Muriel Vint, Miss White, Lady Wood."

Moved by Mr. Donald Watson. Seconded by Mr. D. Reddihough.

6.—"That the thanks of the Meeting be given to Messrs. Colefax, Head & Co. for their services as Auditors, and that they be re-appointed Auditors for the ensuing year."

Moved by Mr. J. Russell Rose. Seconded by Mr. W. M. B. Kermode.

(Signed)

A. GADIE, Chairman.

7.—"That the best thanks of the Meeting be given to Sir Anthony Gadie for presiding."

Moved by Mr. Charles Raper. Seconded by Mrs. H. Jaques.



CHART



The number of Operations is approximately the same as the number of In-patients.

### Eighty-Second Annual Report

of the

Committee of Management of

# The Royal Eye and Ear Hospital, BRADFORD,

for the year ended December 31st, 1938.

THE Committee of Management has pleasure in presenting their Annual Report for the year 1938.

Notwithstanding the development of Health Services during recent years under National and Municipal control, the calls upon the Voluntary Hospital do not show any signs of diminishing.

The statistics supplied herewith bear evidence of the immense amount of work entailed in ministering to those who need treatment. The untiring devotion and unfailing loyalty of the Honorary Surgeons, Matron and Staff in carrying out their many duties are warmly appreciat