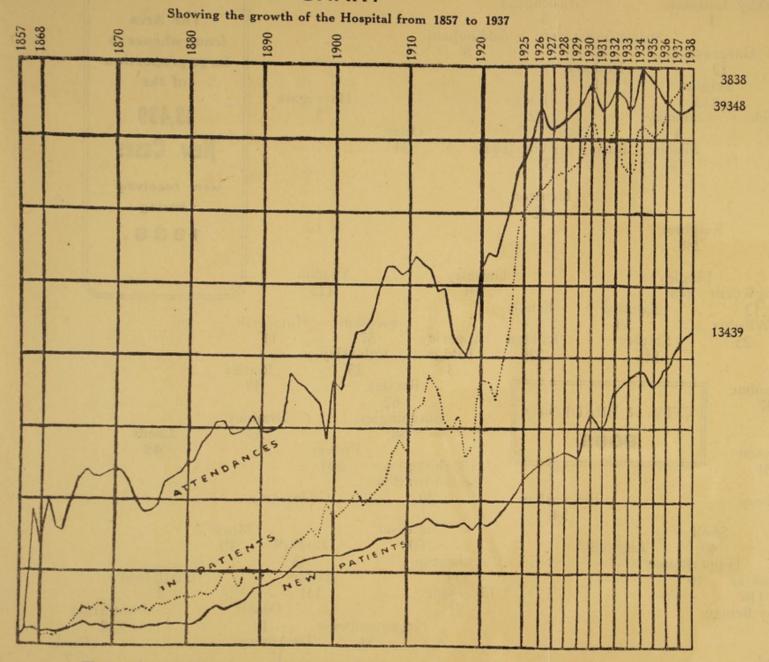

CHART

The number of Operations is approximately the same as the number of In-patients.