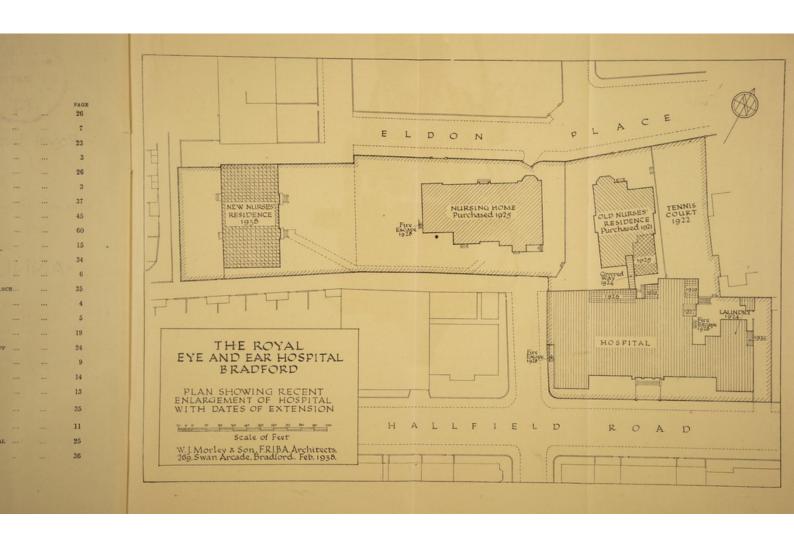

The Committee has also to record its appreciation of the collaboration of the Secretary-Superintendent in keeping the finances of the Hospital on an even keel during rather difficult times.

The new Nurses' Hostel was completed during the year, and we believe has fully responded to anticipations, both in comfort and design.

The Hospital is cramped in accommodation in the Out-patients' Department, and it is hoped to give this first attention under the Extension scheme.

The Orthoptic Department and Nursing Home have rendered valuable assistance to the Hospital organisation.