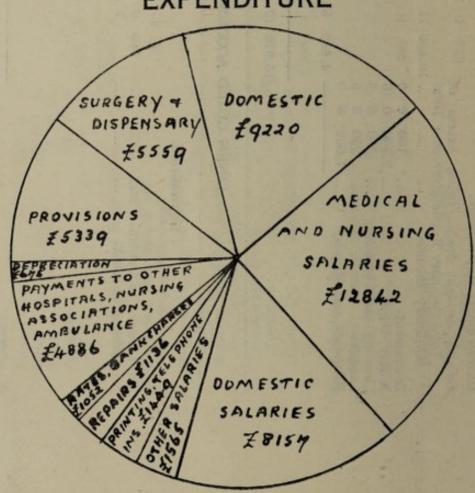

### EXPENDITURE.

As was anticipated, the year's expenditure shows a very large increase. Practically every item is included, salaries and wages again being the chief factor, with provisions, drugs, X-Ray equipment, fuel and lighting, also disclosing substantial increases.

Approximately £3,000 has been expended during the past year in the installation of new equipment in the X-Ray Department and modernising the Department generally, whilst re-decoration of the Nurses' Home and various parts of the hospital involved £1,850. Efforts have also been made to renew certain furniture and equipment which, but for the war, would have been replaced during recent years. To help meet this extraordinary expenditure, £4,500 has been transferred from Reserve Funds.

The expenditure for the year totalled £56,432 16s. 3d., compared with £44,022 18s. 2d. for 1946, an increase of £12,409 18s. 1d., or 28 per cent.