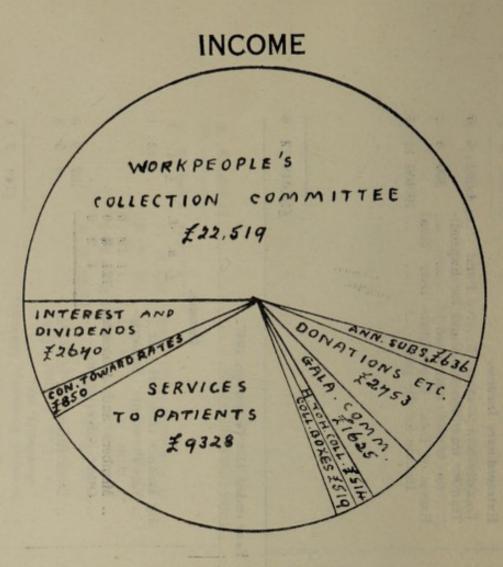

### FINANCE—ORDINARY INCOME.

It is highly gratifying to be able to report a very satisfactory increase in the income for the year of £3,000. The Contributory Scheme grant is greater by £1,700, Receipts on Account of Services to Patients are £1,500 higher, whilst the Keighley Gala Committee contributed £525 more than in 1946. Unfortunately, voluntary gifts in general show substantial decreases. The total income was £41,413 18s. 9d., compared with £38,370 16s. 0d. for the previous year.