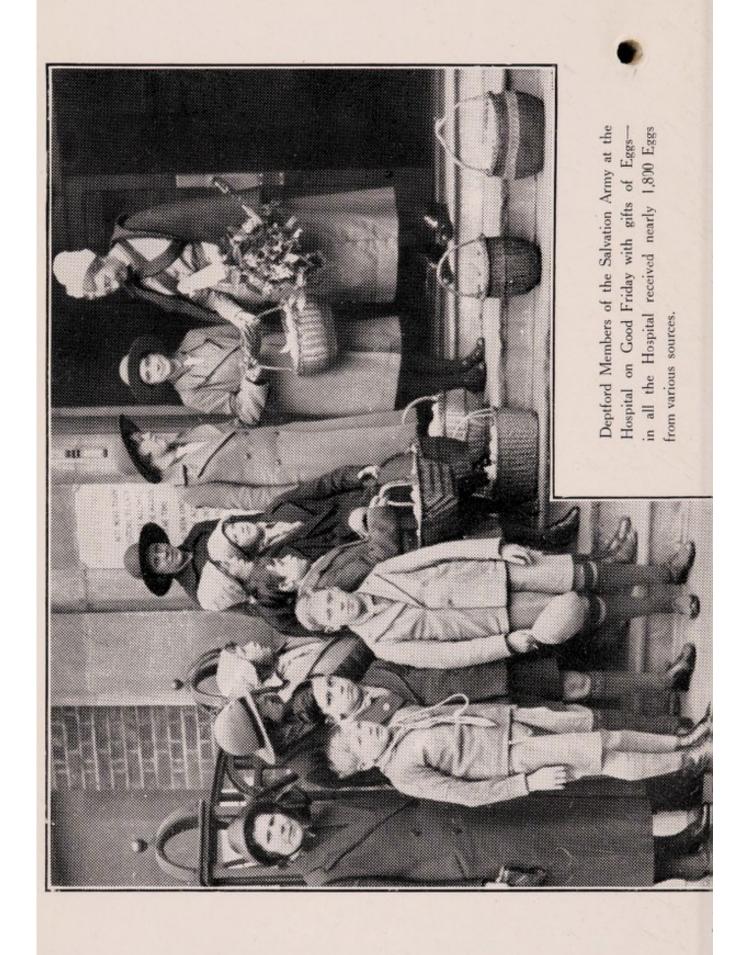

FROM 1913-1933 AND VICE-PRESIDENT FROM 1933 UNTIL HIS DEATH ON MARCH 18TH. 1935.

# BEDS.

THE VICTORIA BED. 1837.

IN COMMEMORATION OF THE DIAMOND JUBILEE OF HER Most Gracious Majesty the Oueen, a sum of £400 14s. 9d. WAS SUBSCRIBED BY THE INHABITANTS OF GREENWICH AND PRESENTED BY THE COMMITTEE TO THE MILLER HOSPITAL IN PART ENDOWMENT OF A BED TO BE NAMED AS ABOVE.

Treasurers:

Chairman:

Hon. Secretaries :

F. G. Cox.

THE REV. BROOKE LAMBERT, FREDERICK FOUNTAIN. M.A., B.C.L., Vicar.

G. T. BARON,

A. SHERMAN F. J. SIMPSON.

THE FRANCIS HY. JOLIT BED.

NAMED IN LOVING REMEMBRANCE BY HIS WIDOW, OF DARTMOUTH VILLAS, LEWISHAM.

"LIKE AS A FATHER PITIETH HIS CHILDREN SO THE LORD PITIETH THEM THAT FEAR HIM."-Ps. ciii., v. 13.

THE MERRYWEATHER BED. NAMED BY MRS. SARAH MERRYWEATHER, 1904,





### THE OPERATIC BED.

ASSOCIATED IN PERPETUITY WITH THE BLACKHEATH AMATEUR OPERATIC SOCIETY IN GRATEFUL RECOGNITION OF ITS ZEALOUS EFFORTS FOR THE WELFARE OF THIS INSTITUTION.

1893 TO 1899

£1,000

J. DELVES NORTON Hon, Treas

THOMAS MOORE, F.R.C.S., Hon Sec.

THE EDWARD JACKSON BED.

NAMED BY HIS SISTER, THE LATE MISS MARIAN JACKSON, OF BLACKHEATH, IN HIS MEMORY. 1900.

THE GEORGE SIMMONDS BED.

Named in memory of the late George Simmonds, of New Cross, who bequeathed £1,000 to the funds of the Hospital. 1911.

#### THE SPENCER STIDOLPH BED.

MR. EDWARD SPENCER STIDOLPH WAS A HIGHLY RESPECTED RESIDENT OF GREENWICH FOR UPWARDS OF 50 YEARS, AND THIS BED WAS ENDOWED IN LOVING REMEMBRANCE BY HIS WIDOW. 1912.

(Mrs. Stidolph gave £1,000 to the Endowment Fund.)

#### THE MAUDE ASHLEY BED.