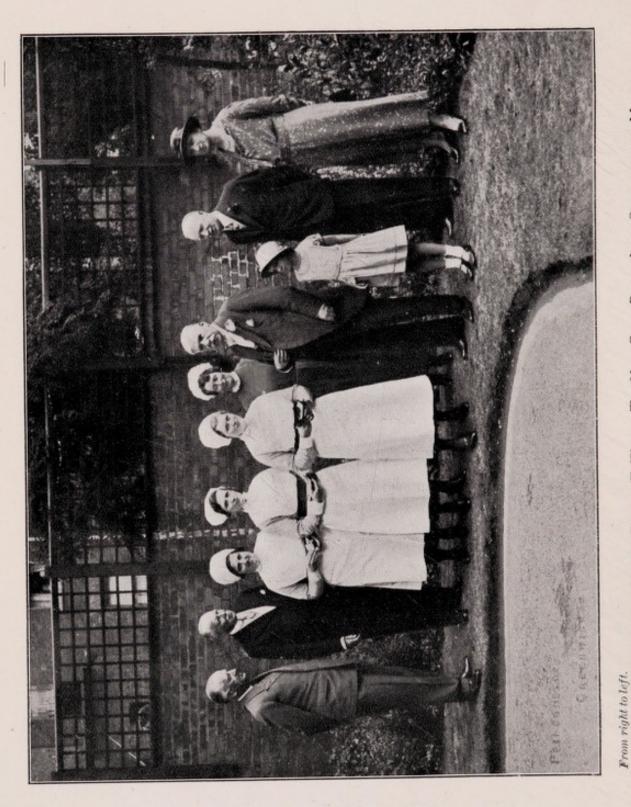

### OPENING OF NEW WARD AND UNVEILING OF TABLES.

The new ward on the roof of the Robinson Wing, which had been named to the memory of Mr. James G. McDougall (an active Member of the Board of Management, Chairman of the Appeal Committee, and Vice-President) who bequeathed £10,000 to the Hospital, was officially opened on the 18th July by the Honorary Treasurer (General Sir Aylmer Haldane, G.C.M.G., K.C.B., D.S.O.) The sixteen beds in this Ward bring up the total number of beds in the Hospital to 167. Also the following tablets were unveiled.