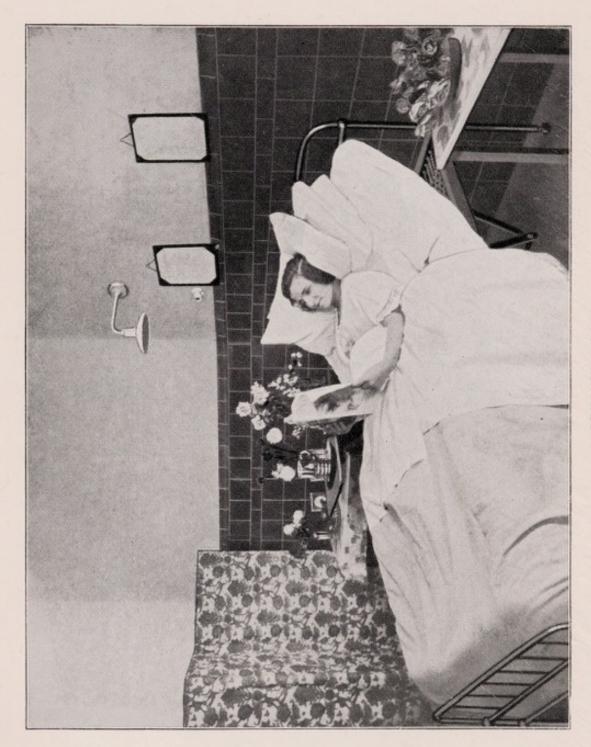

### OPENING OF NEW WARD AND UNVEILING OF TABLES.

The new ward on the roof of the Robinson Wing, which had been named to the memory of Mr. James G. McDougall (an active Member of the Board of Management, Chairman of the Appeal Committee, and Vice-President) who bequeathed £10,000 to the Hospital, was officially opened on the 18th July by the Honorary Treasurer (General Sir Aylmer Haldane, G.C.M.G., K.C.B., D.S.O.) The sixteen beds in this Ward bring up the total number of beds in the Hospital to 167. Also the following tablets were unveiled.

THE JOHN EAST BED.
VICE-CHAIRMAN FROM 1926—1934
AND FOR MANY YEARS A MEMBER OF THE
BOARD OF MANAGEMENT.
NAMED BY HIS WIFE AND SONS.

THE GEORGE JONES COT.

NAMED BY HIS WIFE IN LOVING MEMORY OF
DR. GEORGE JONES AND HIS ONLY SON,
JUNE 15th, 1934.