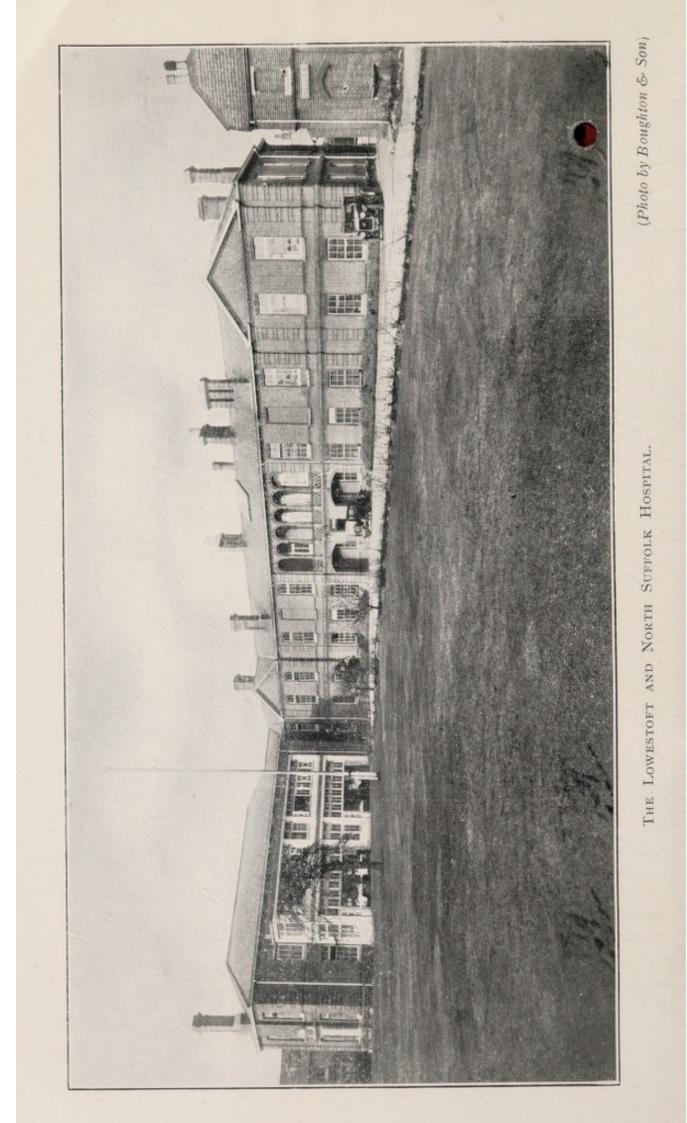

## LOWESTOFT AND NORTH SUFFOLK HOSPITAL

Lattol.

Established in 1822 as the Mutford and Lothingland General Dispensary.