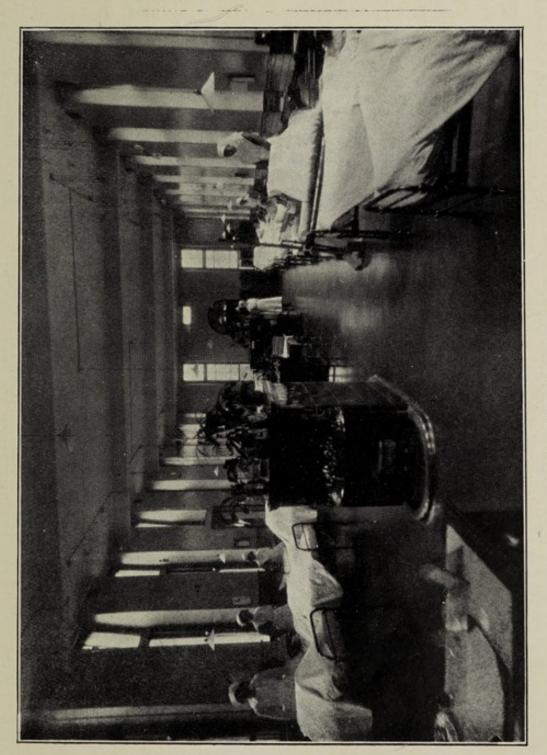

#### WARD VERANDAHS.

The Verandah to the Accident Ward has been completed and is greatly appreciated by the patients.

#### K.E. III. VERANDAH.

It was decided to enclose the Verandah to K.E. III. Ward similarly to those of the other Wards, and the Architect has been instructed to obtain tenders for carrying out the work.