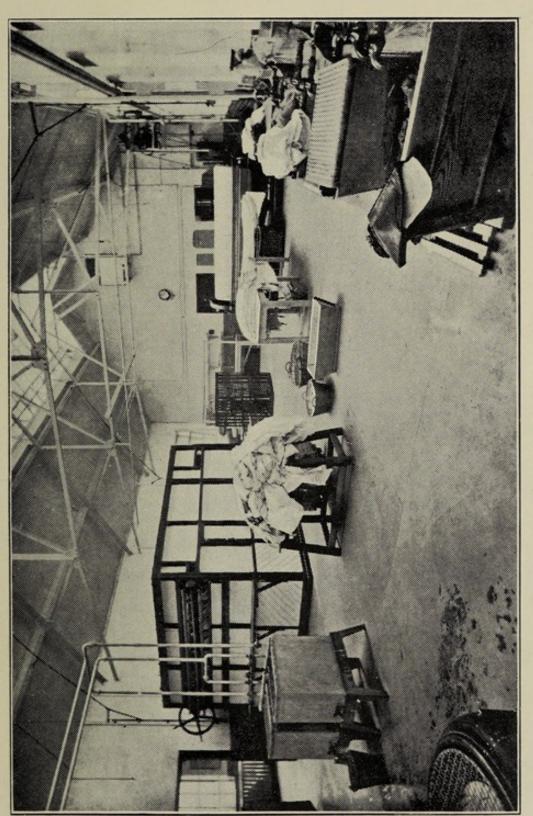

#### LAUNDRY.

The new Laundry which is being erected on the site of the Isolation Block is nearly completed, and it is hoped to have the same working early in the New Year.

WASHING PLANT-NEW LAUNDRY.

Collieries from which Patients have been admitted in 1928:—

|                 |   | The Park  |           | Medical &   |           |
|-----------------|---|-----------|-----------|-------------|-----------|
| Colliery.       | A | ccidents. | Hospital. | Operations. | Hospital. |
| Bentinck        |   | 2         | 16        | 3           | 115       |
| Blackwell       |   | 2         | 51        | -           | -         |
| Bilsthorpe      |   | 4         | 99        | 4           | 47        |
| Blidworth       |   | 2         | 45        | 4           | 45        |
| Bolsover        |   | -         | -         | 1           | 8         |
| Clipstone       |   | 46        | 693       | 35          | 620       |
| Creswell        |   | 1         | 14        | 1           | 39        |
| Glapwell        |   | 8         | 237       | 4           | 72        |
| Kirkby          |   | 12        | 342       | 8           | 148       |
| Langwith        |   | 22        | 488       | 27          | 479       |
| Mansfield       |   | 25        | 572       | 26          | 436       |
| New Hucknall    |   | . 8       | 209       | 6           | 188       |
| Ollerton        |   | 9         | 139       | 12          | 233       |
| Pleasley        |   | 19        | 471       | 27          | 432       |
| Rufford         |   | 22        | 637       | 25          | 374       |
| Silver Hill     |   | 10        | 232       | 6           | 91        |
| Sherwood        |   | 24        | 438       | 39          | 816       |
| Shirebrook      |   | 14        | 324       | 7           | 122       |
| Shireoaks       |   | -         | 1         | 1           | 29        |
| South Normanton |   | 1         | 23        | _           | -         |
| Sutton          |   | 9         | 103       | 9           | 163       |
| Thoresby        |   | 5         | 93        | 2           | 8         |
| Teversal        |   | 5         | 53        | 8           | 181       |
| Tibshelf        |   | 2         | 46        | 1           | 21        |
| Warsop Main     |   | 18        | 417       | 21          | 645       |
| Welbeck         |   | 18        | 558       | 33          | 576       |
|                 |   |           |           |             |           |
|                 |   | 288       | 6300      | 310         | 5888      |
|                 |   |           |           |             |           |