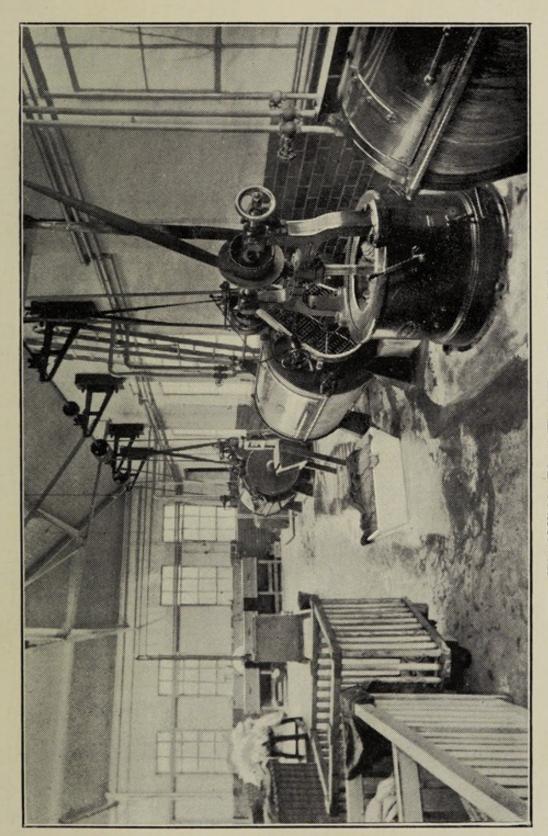

#### LAUNDRY.

The new Laundry which is being erected on the site of the Isolation Block is nearly completed, and it is hoped to have the same working early in the New Year.

WASHING PLANT-NEW LAUNDRY.

Collieries from which Patients have been admitted in 1928:—

|                 |   | The Park  |           | Medical &   |           |
|-----------------|---|-----------|-----------|-------------|-----------|
| Colliery.       | A | ccidents. | Hospital. | Operations. | Hospital. |
| Bentinck        |   | 2         | 16        | 3           | 115       |
| Blackwell       |   | 2         | 51        | -           | -         |
| Bilsthorpe      |   | 4         | 99        | 4           | 47        |
| Blidworth       |   | 2         | 45        | 4           | 45        |
| Bolsover        |   | -         | -         | 1           | 8         |
| Clipstone       |   | 46        | 693       | 35          | 620       |
| Creswell        |   | 1         | 14        | 1           | 39        |
| Glapwell        |   | 8         | 237       | 4           | 72        |
| Kirkby          |   | 12        | 342       | 8           | 148       |
| Langwith        |   | 22        | 488       | 27          | 479       |
| Mansfield       |   | 25        | 572       | 26          | 436       |
| New Hucknall    |   | . 8       | 209       | 6           | 188       |
| Ollerton        |   | 9         | 139       | 12          | 233       |
| Pleasley        |   | 19        | 471       | 27          | 432       |
| Rufford         |   | 22        | 637       | 25          | 374       |
| Silver Hill     |   | 10        | 232       | 6           | 91        |
| Sherwood        |   | 24        | 438       | 39          | 816       |
| Shirebrook      |   | 14        | 324       | 7           | 122       |
| Shireoaks       |   | -         | 1         | 1           | 29        |
| South Normanton |   | 1         | 23        | _           | -         |
| Sutton          |   | 9         | 103       | 9           | 163       |
| Thoresby        |   | 5         | 93        | 2           | 8         |
| Teversal        |   | 5         | 53        | 8           | 181       |
| Tibshelf        |   | 2         | 46        | 1           | 21        |
| Warsop Main     |   | 18        | 417       | 21          | 645       |
| Welbeck         |   | 18        | 558       | 33          | 576       |
|                 |   |           |           |             |           |
|                 |   | 288       | 6300      | 310         | 5888      |
|                 |   |           |           |             |           |