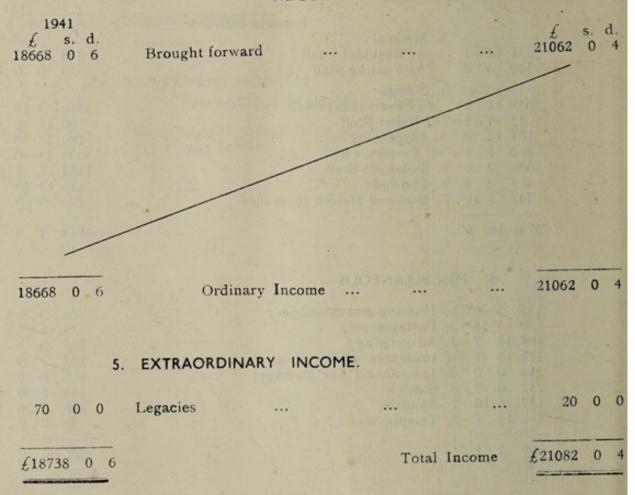

#### INCOME.

Ordinary Income for the year amounted to £21,062 0s. 4d. Extra-Ordinary Income £20.