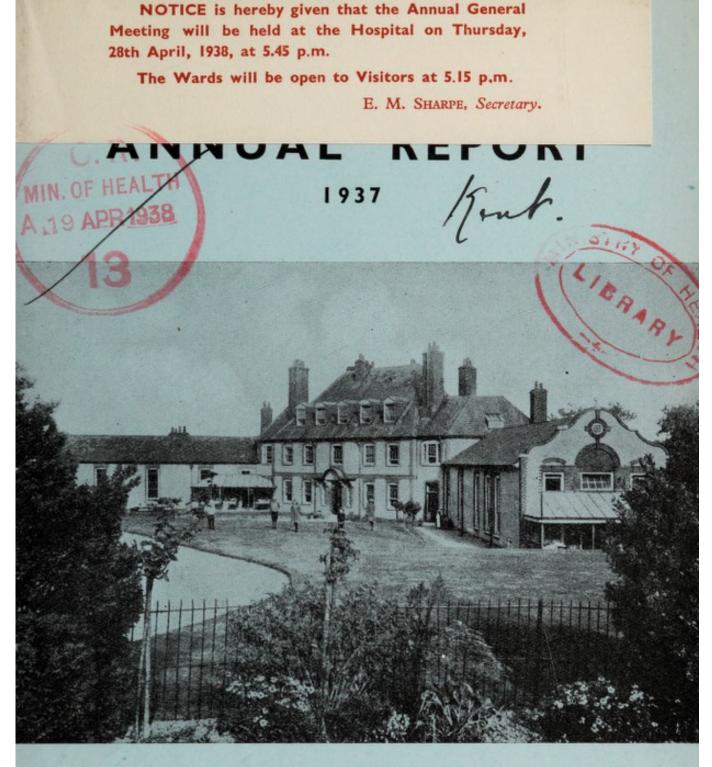

### AT SEVENOAKS

The Caxton & Holmesdale Press, 24, South Park, Sevenoaks

Digitized by the Internet Archive in 2019 with funding from Wellcome Library

https://archive.org/details/b31686849

# Treatment of Hip Disease

AT SEVENOAKS

**Telephone 59** 

1937

SEVENOAKS.

The Caxton & Holmesdale Press, South Park.

1938.

# Children's Hospital FOR THE Treatment of Hip Disease,

### SEVENOAKS.

PRESIDENT-H.R.H. THE DUKE OF GLOUCESTER, K.G., K.T., K.P, P.C., G.C.M.G., G.C.V.O.

> Vice-President-MAJOR C. E. PYM, O.B.E., J.P.

Patronesses— The LADY GEORGE HAMILTON MRS. HARMER