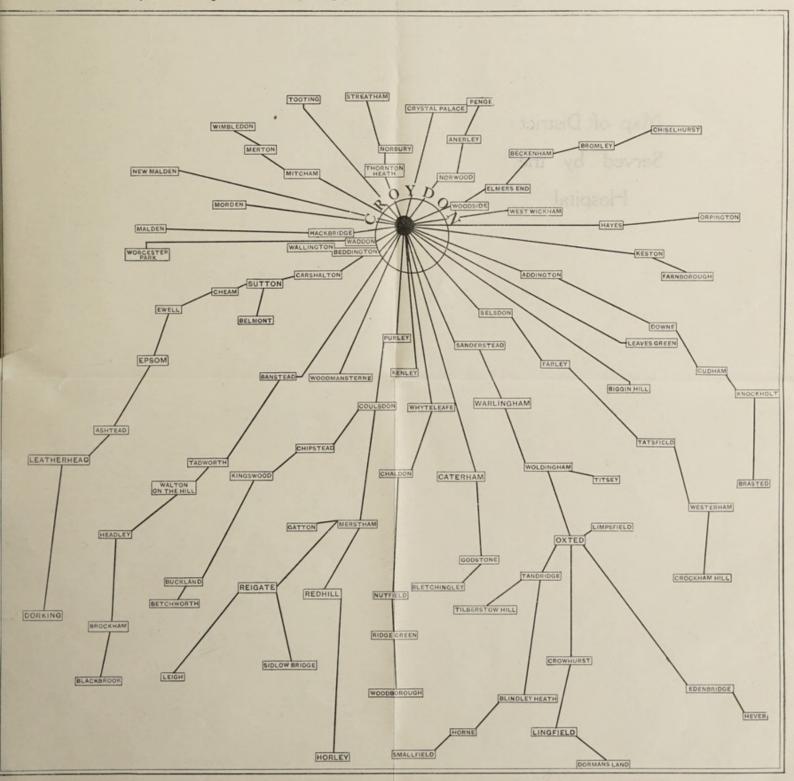

### MAP OF THE DISTRICT SERVED BY THE GENERAL HOSPITAL, CROYDON.

Croydon Borough has a Population of over 230,000 persons, and with the Outer District (see Map) from which some hundreds of Patients attend annually at our Hospital, there is a total population of nearly Half-a-Million, spread over an area of 250,000 acres.

NOTE.—The reason so many patients attend Croydon's Hospital from outside the Borough is because it provides several special CLINICS which are not to be found in Cottage and similar small Hospitals.

Digitized by the Internet Archive in 2019 with funding from Wellcome Library