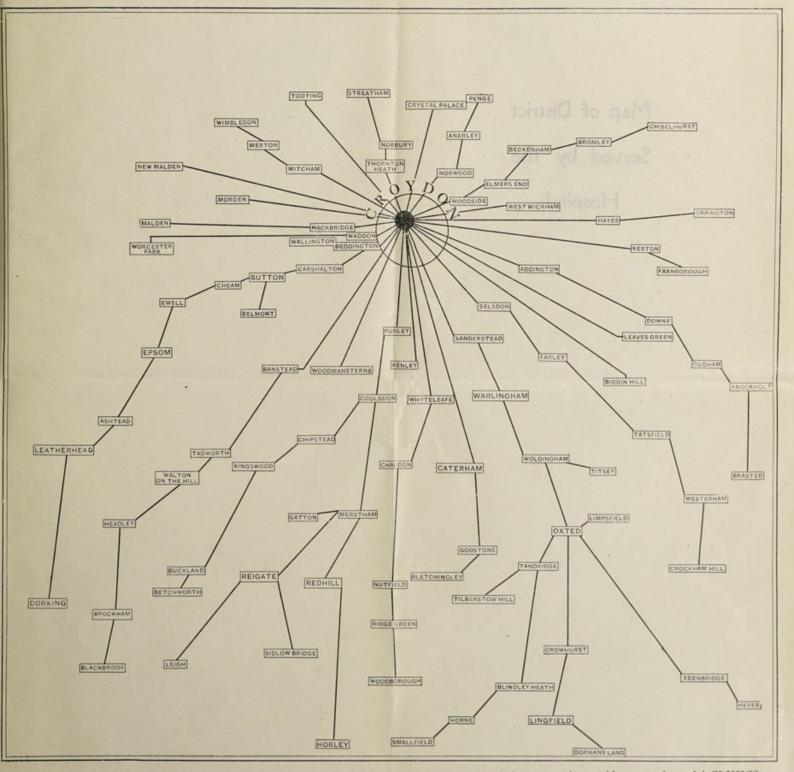

### MAP OF THE DISTRICT SERVED BY THE GENERAL HOSPITAL, CROYDON.

Croydon Borough has a Population of over 230,000 persons, and with the Outer District (see Map) from which some hundreds of Patients attend annually at our Hospital, there is a total population of nearly Half-a-Million, spread over an area of 250,000 acres.

NOTE.—The reason so many patients attend Croydon's Hospital from outside the Borough is because it provides several special CLINICS which are not to be found in Cottage and similar small Hospitals.