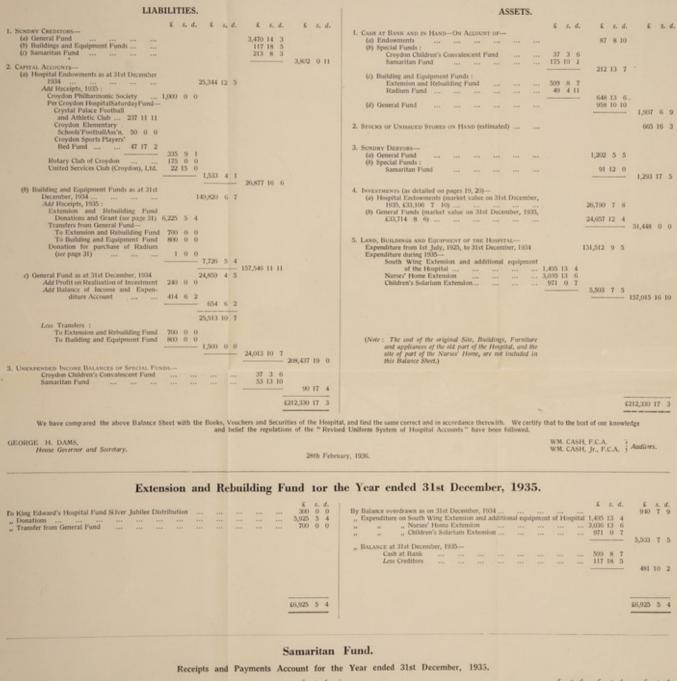

Turning to the General Income and Expenditure Account. the total ORDINARY income was  $f_{29,551}$  5s. 9d.

The following table shows the receipts during the year :---

|                            |         |        |           |         |       | £       | s.                                       | d. |
|----------------------------|---------|--------|-----------|---------|-------|---------|------------------------------------------|----|
| Annual Subscriptions       |         |        |           |         |       | 2,398   | 14                                       | 9  |
| Donations (General)        |         |        |           |         |       | 2,303   | 2                                        | 2  |
| King Edward's Hospital F   | und     |        |           |         |       | 1,526   | 0                                        | 0  |
| "Croydon Streets of Adv    |         | " Tr   | aders'    | Associa | ation |         |                                          |    |
| Annual Fete                |         |        |           |         |       | 1,300   | 0                                        | 0  |
| Boxes                      |         |        |           |         |       | 175     | 11                                       | 6  |
| Queen Alexandra Rose Day   |         |        |           |         |       | 335     | 0                                        | õ  |
| *Croydon Hospital Saturday |         |        |           |         |       | 3,610   | Ő                                        | Õ  |
| London Hospital Saturday   |         |        |           |         |       | 380     | 4                                        | 6  |
| Hospital Saving Associatio |         |        |           |         |       | 1,839   | 19                                       | 3  |
| AL AM                      |         |        |           |         | ••••  | 697     | 12                                       | 0  |
|                            |         |        |           |         |       |         | 1.1.1.1.1.1.1.1.1.1.1.1.1.1.1.1.1.1.1.1. |    |
| Invested Property          |         | •••    | •••       |         |       | 2,470   | 14                                       | 6  |
| In-Patients' Payments      |         | ***    |           | •••     | •••   | 7,113   | 5                                        | 11 |
| In-Patients' Payments (by  | Approv  | ved Se | ocieties) |         |       |         |                                          | 11 |
| Public Authorities         |         |        |           |         |       | 2,265   | 15                                       | 0  |
| Out-Patients' Payments     |         |        |           |         |       | 2,951   | 2                                        | 0  |
| Other Receipts             |         |        |           |         |       | 63      | 4                                        | 4  |
| Gifts in kind              |         |        |           |         |       | 185     | 16                                       | 0  |
|                            |         |        |           |         |       | 29,886  | 14                                       | 10 |
| *Less allocated to Endowme | ents Fu | nd     |           |         |       | 335     | 9                                        | 1  |
|                            | Total ( | Ordina | ary Inco  | me      |       | £29,551 | 5                                        | 9  |
|                            |         |        |           |         |       |         |                                          |    |

### EXTENSION AND REBUILDING FUND.

c d

|                                        |         |          |      | ~     | 19.4 | *** |  |
|----------------------------------------|---------|----------|------|-------|------|-----|--|
| Sir Herbert Brown, K.B.E               |         |          |      | 2,493 | 10   | 1   |  |
| Trustees of the late Sir George Sutton |         |          |      | 1,300 | 0    | 0   |  |
| The late Mr. and Mrs. E. T. Hargraves  |         |          |      | 1,000 | 0    | 0   |  |
| Anonymous                              |         |          |      | 1,000 | 0    | 0   |  |
| King Edward's Hospital Fund Silver Jul | bilee I | Distribu | tion | 300   | 0    | 0   |  |
| Anonymous per Westminster Bank, Ltd.   |         |          |      | 105   | 0    | 0   |  |