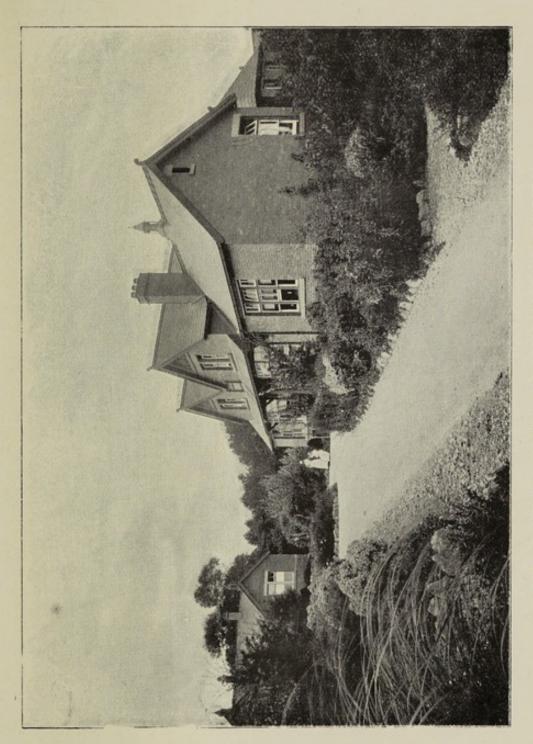

# Colwyn Bay and West Denbighshire Hospital

(Established as the Colwyn Bay and District Cottage Hospital, 1897. Enlarged, 1925.)

## History of the Hospital,

The Hospital was established as the Colwyn Bay and District Cottage Hospital to commemorate the Diamond Jubilee of her late Majesty Queen Victoria. The first public meeting in connection with the project was held in April, 1897. The excavation for the building was begun August 29th, 1898, and the Hospital was completed in The inaugural ceremony was performed by Mrs. October, 1899. Cornwallis-West, who represented her husband, the Lord Lieutenant of the County, in his unavoidable absence. The accommodation provided consisted, on the ground floor, of a men's ward and a women's ward. each for four patients, an operating room, matron's room, bathroom, corridor to each ward, kitchen, scullery, pantry, and a store room with linen cupboards and hot water cylinders; on the first floor, matron's bedroom, two bedrooms for nurses, bath and other rooms for staff; and in the basement, heating apparatus and coal cellar. The plans were prepared by Messrs. Booth, Chadwick & Porter, of Colwyn Bay, who generously gave their services. In 1902 a well-equipped Laundry and Mortuary were added. In the following year a building with Isolation Wards for four patients was erected, the plans having been prepared by Mr. J M. Porter, who acted gratuitously. In 1907, a nurse's day room, a clinical room, and three extra bedrooms were added. 1910, the present operating theatre was erected as a memorial to the late Mr. Tames Wood, who was one of the most active founders of the Institution, and had served as Honorary Secretary from the commencement of its work. The late Mr. Walter Whitehead, the then Chairman of the Hospital, took a keen interest in the scheme, and rendered valuable assistance in connection with it. Messrs. Porter & Elcock gave their services as Architects. The old operating room was at the same time converted into a private ward for two patients. The theatre was opened on the 14th December, 1910, by the Countess of Dundonald. An X-Ray department, with exposure and developing rooms, fully equipped with the necessary apparatus, was provided in 1911 by the generosity of the late Mr. J. S. Littlewood, who bore the entire expense. With a view to future extensions, Mr. Littlewood, in the following year, gave to the Hospital an acre of land, for which Mr. Joseph Smith. J.P., very generously fixed the price at one half of its estimated market value.