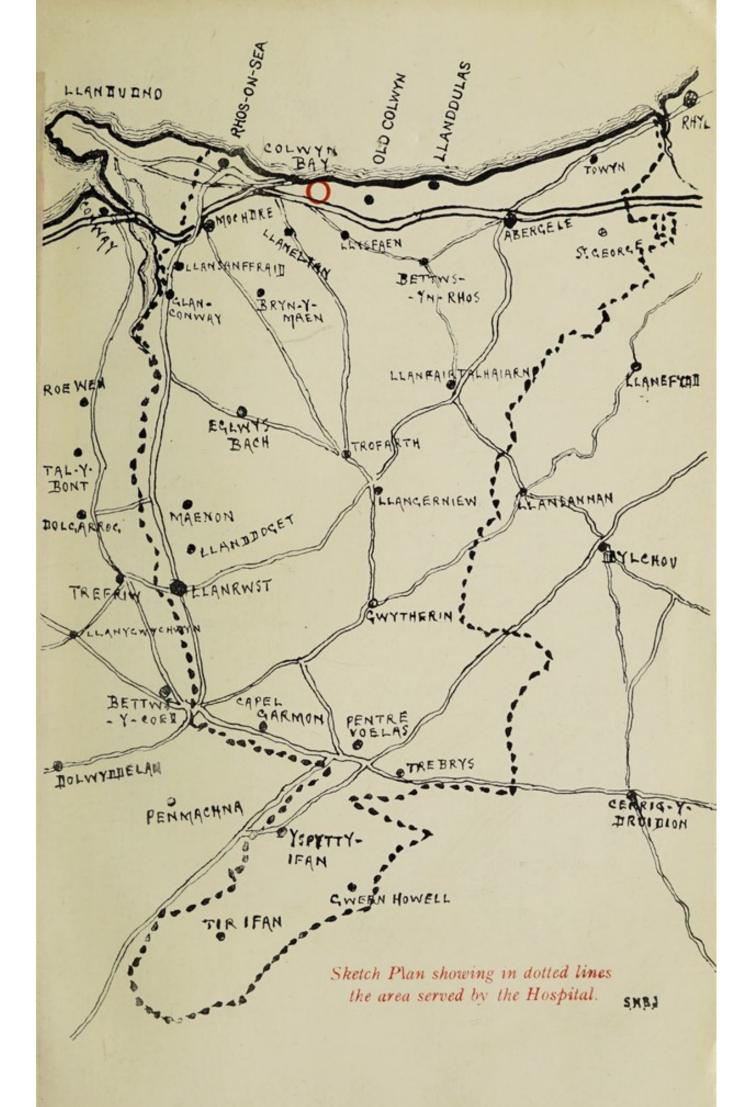

In the year 1919, the Joint Committee of the British Red Cross Society and the Order of St. John of Jerusalem made an offer of a grant of £10,000 for the enlargement of the Hospital to serve West Denbighshire, on the condition that a similar sum was raised locally by the end of August, 1920, and priority given to a limited number of ex-Service men for treatment. The offer was accepted. A large and representative Committee, having as its nucleus the members of the Board of Management of the Cottage Hospital, was formed to carry into effect the proposed scheme. Of this Committee, our President,

Lord Colwyn, was the Chairman. The late Dr. Huff Hewitt served as Chairman of the Executive Committee; Mr. David Gamble, J.P., as Chairman of the Building Committee, and Mr. Francis Nunn as Chairman of the Constitutional Committee. In July, 1920, a monster Fête, organised by Mr. Thos. E. Purdy, J.P., was, by the kindness of Lord and Lady Colwyn, held in the grounds of Queen's Lodge. when, including donations, upwards of  $f_{14,000}$  was realised. There was considerable delay in commencing the actual work owing to the high cost of building as a result of the war. Eventually the designs of Mr. S. Colwyn Foulkes, A.R.I.B.A., of Colwyn Bay, were accepted, and the contract was let to Mr. Joseph Davies, of Birkenhead. The Foundation Stone was laid by Lord Colwyn on June 23rd, 1923, and the formal Opening, which was also performed by Lord Colwyn, took place on October 17th, 1925. The cost of the new building and of the reconstruction of the old buildings, including euipment, was £34,845 The Colwyn Bay and West Denbighsbire Hospital was opened free from debt, and a debit balance of £435 in respect of the Cottage Hospital was discharged.