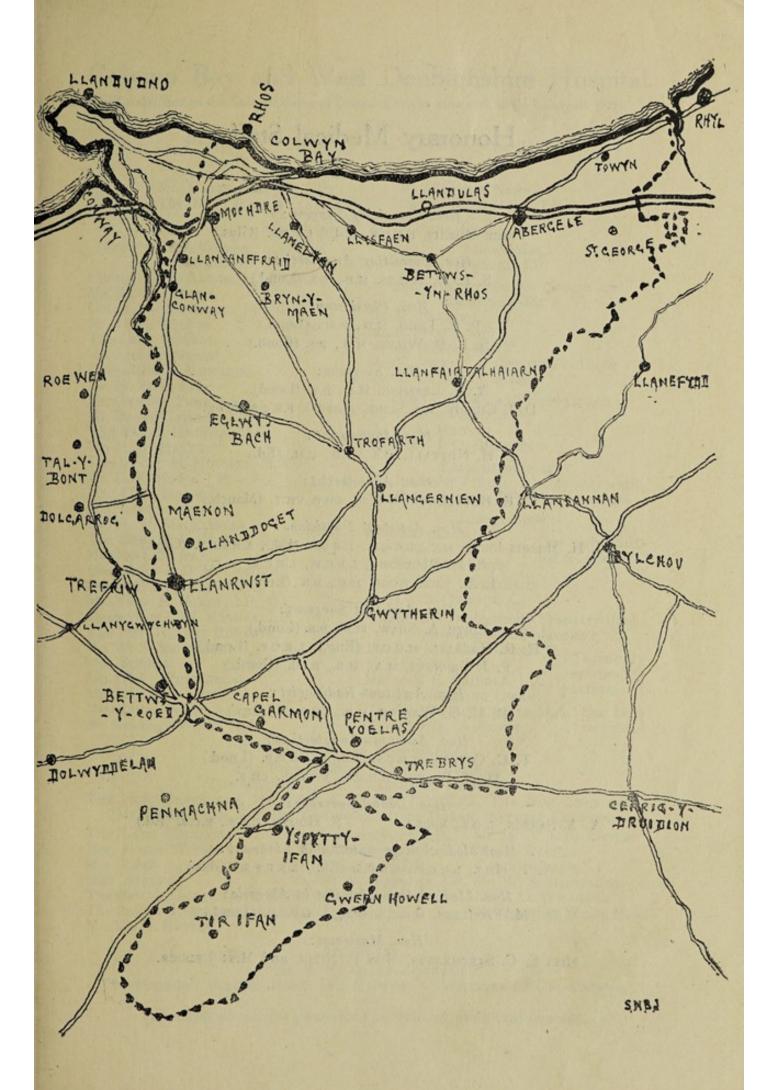

Attention is drawn to the sketch map of the area served by the Hospital which will be found on page 1.